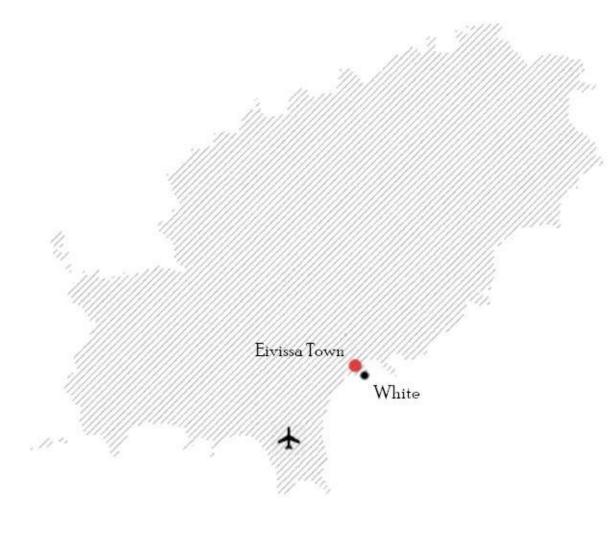

### LOCATION

- Airport 15 minutes
- Port of Ibiza 2 min. (walking)
- Marina Botafoch 5 minutes
  (Pacha, Lio, Cipriani and more)