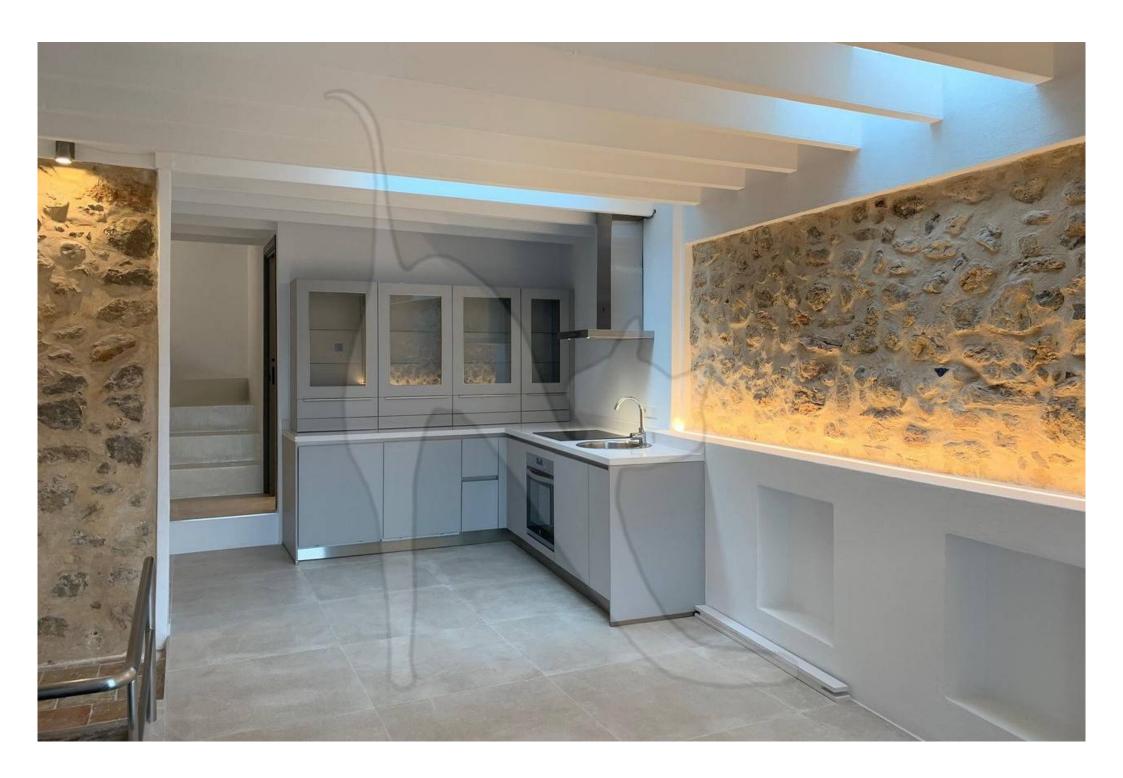

#### First Floor

- Spacious and bright area with large living room and kitchen
- Fireplace
- Private bathroom
- Balcony.