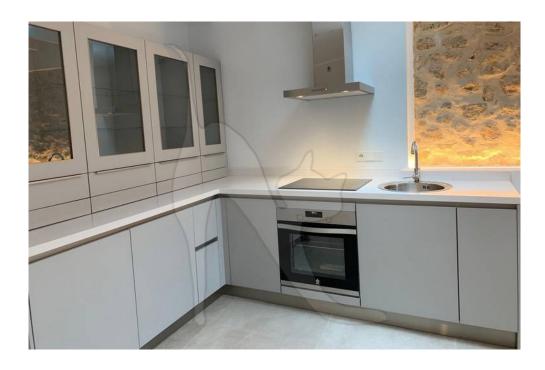

#### First Floor

- Spacious and bright area with large living room and kitchen
- Fireplace
- Private bathroom
- Balcony.