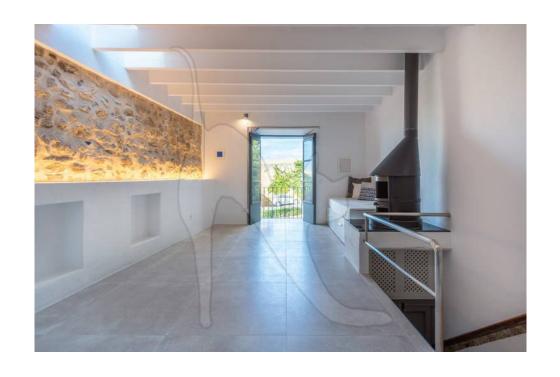

### WHITE

Beautiful 75m<sup>2</sup> apartment spread onto two floors, with a spacious 40m<sup>2</sup> terrace that is located on the third floor.

The apartment is comprised of:

#### First Floor

- Spacious and bright area with large living room and kitchen
- Fireplace
- Private bathroom
- Balcony.