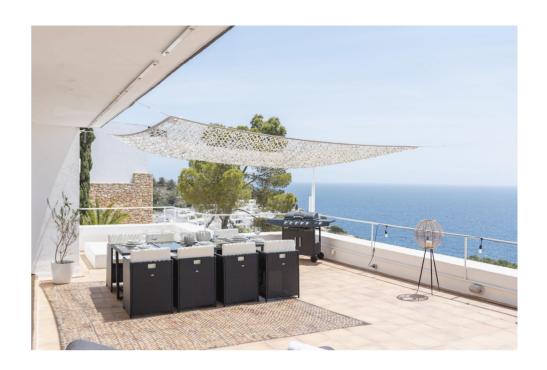

#### Outdoor Area (Second Floor)

- Swimming pool with sunbeds
- Spacious dining area with BBQ
- Lounge area with sea view

## SECOND FLOOR

- Kitchen
- Dining area with living room/saloon
- Lounge area with fireplace
- Swimming pool with sunbeds
- Outdoor spacious dining area with BBQ
- Outdoor lounge area with sea view