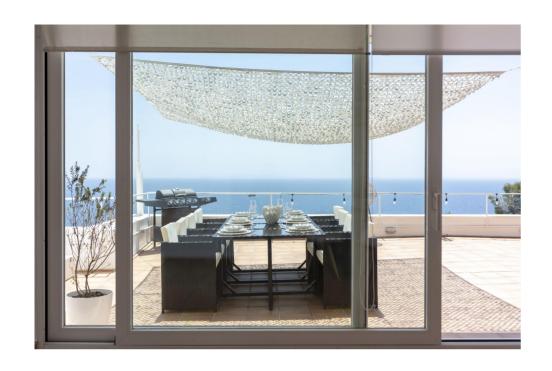

#### Outdoor Area (Second Floor)

- Swimming pool with sunbeds
- Spacious dining area with BBQ
- Lounge area with sea view

## SECOND FLOOR

- Kitchen
- Dining area with living room/saloon
- Lounge area with fireplace
- Swimming pool with sunbeds
- Outdoor spacious dining area with BBQ
- Outdoor lounge area with sea view