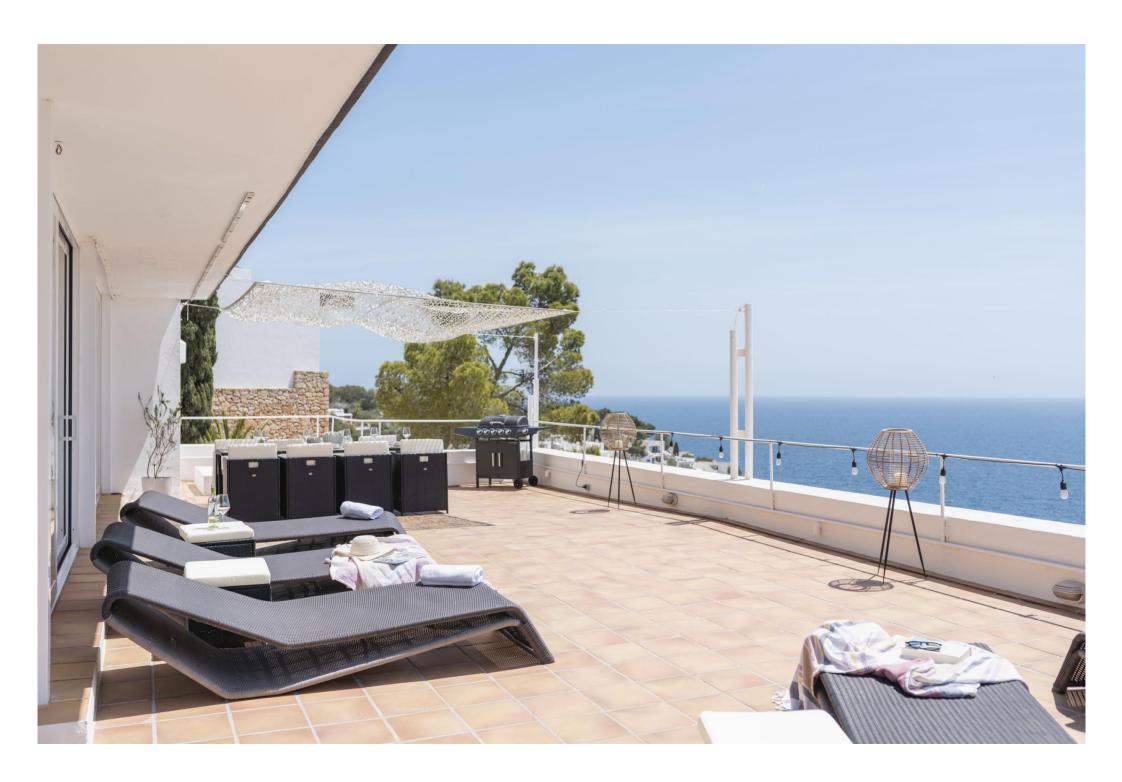

#### Outdoor Area (Second Floor)

- Swimming pool with sunbeds
- Spacious dining area with BBQ
- Lounge area with sea view

#### **FACILITIES**

- Sea view
   Kid-Friendly
   Private security
- Parking · Air conditioning · Alarm · Safe box
- Washing machine
   Fully equipped kitchen
- BBQ Outdoor dining area Wi-Fi
- Satellite TV Sound system Swimming pool

## **CASA BACH**

Lush and modern house developed onto two levels with four bedrooms, four bathrooms, three different terraces and an amazing swimming pool overlooking the sea.

## SECOND FLOOR

- Kitchen
- Dining area with living room/saloon
- Lounge area with fireplace
- Swimming pool with sunbeds
- Outdoor spacious dining area with BBQ
- Outdoor lounge area with sea view