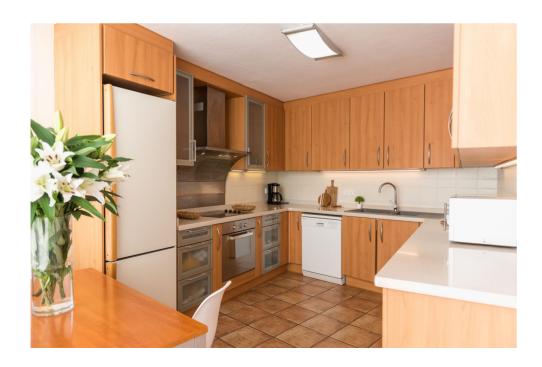

#### Second floor

- Kitchen
- Dining area with living room/saloon
- Lounge area with fireplace

#### **FACILITIES**

- Sea view
   Kid-Friendly
   Private security
- Parking · Air conditioning · Alarm · Safe box
- Washing machine
   Fully equipped kitchen
- BBQ Outdoor dining area Wi-Fi
- Satellite TV Sound system Swimming pool