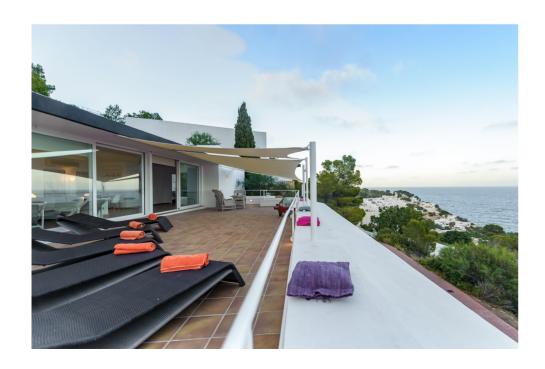

#### Outdoor Area (Second Floor)

- Swimming pool with sunbeds
- Spacious dining area with BBQ
- Lounge area with sea view

#### **FACILITIES**

- Sea view
   Kid-Friendly
   Private security
- Parking · Air conditioning · Alarm · Safe box
- Washing machine
   Fully equipped kitchen
- BBQ Outdoor dining area Wi-Fi
- Satellite TV Sound system Swimming pool