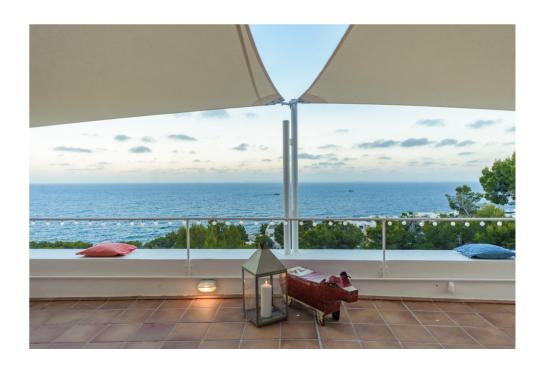

#### Outdoor Area (Second Floor)

- Swimming pool with sunbeds
- Spacious dining area with BBQ
- Lounge area with sea view

#### **FACILITIES**

- Sea view
   Kid-Friendly
   Private security
- Parking · Air conditioning · Alarm · Safe box
- Washing machine
   Fully equipped kitchen
- BBQ Outdoor dining area Wi-Fi
- Satellite TV Sound system Swimming pool