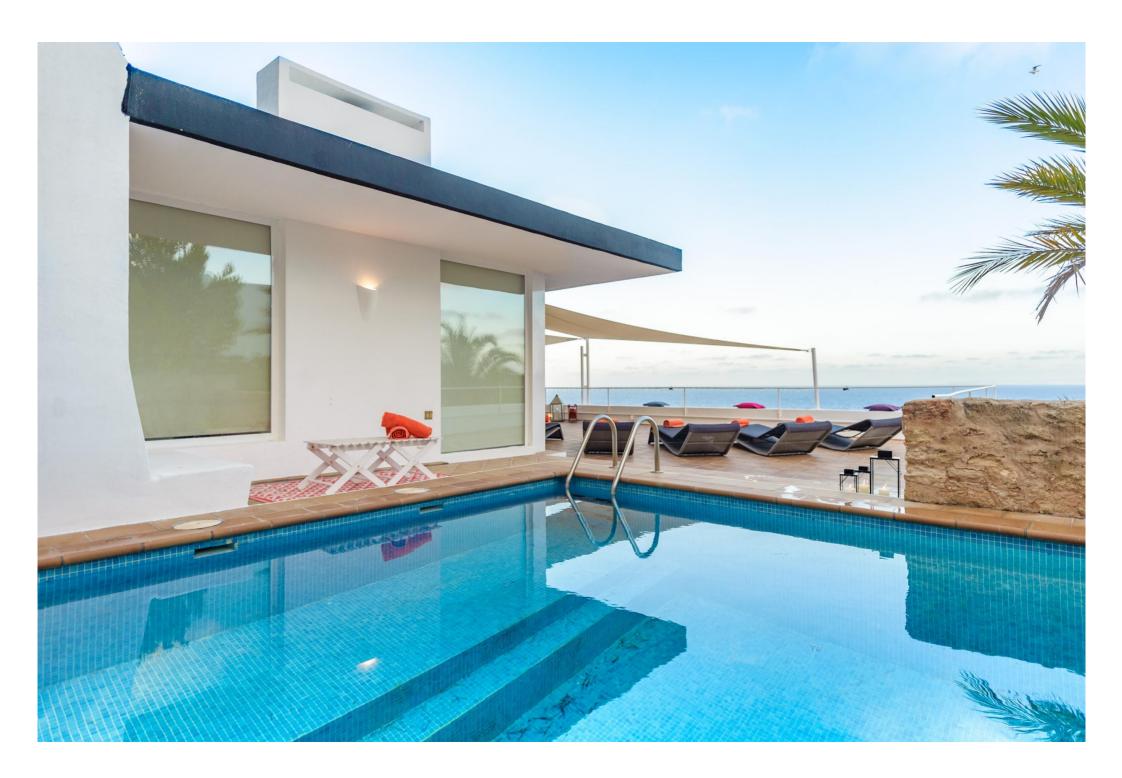

#### Outdoor Area (Second Floor)

- Swimming pool with sunbeds
- Spacious dining area with BBQ
- Lounge area with sea view

## **CASA BACH**

Lush and modern house developed onto two levels with four bedrooms, four bathrooms, three different terraces and an amazing swimming pool overlooking the sea.

## SECOND FLOOR

- Kitchen
- Dining area with living room/saloon
- Lounge area with fireplace
- Swimming pool with sunbeds
- Outdoor spacious dining area with BBQ
- Outdoor lounge area with sea view