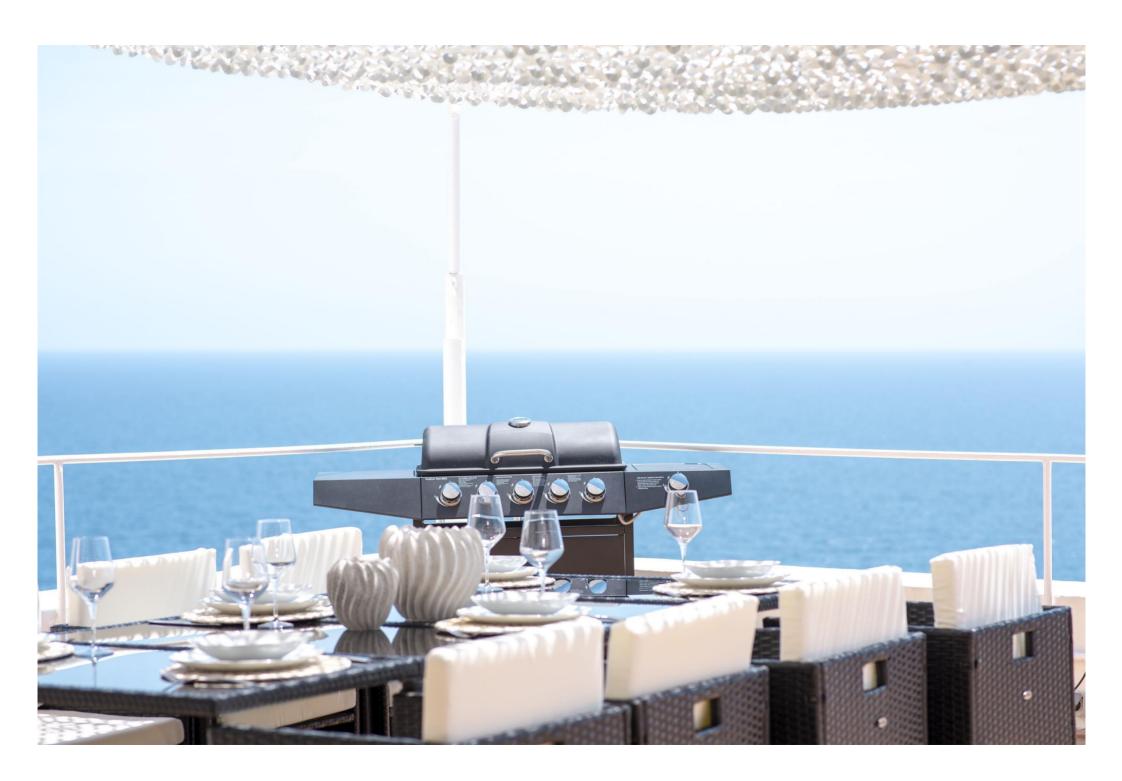

#### Outdoor Area (Second Floor)

- Swimming pool with sunbeds
- Spacious dining area with BBQ
- Lounge area with sea view

#### **FACILITIES**

- Sea view
   Kid-Friendly
   Private security
- Parking · Air conditioning · Alarm · Safe box
- Washing machine
   Fully equipped kitchen
- BBQ Outdoor dining area Wi-Fi
- Satellite TV Sound system Swimming pool

## SECOND FLOOR

- Kitchen
- Dining area with living room/saloon
- Lounge area with fireplace
- Swimming pool with sunbeds
- Outdoor spacious dining area with BBQ
- Outdoor lounge area with sea view