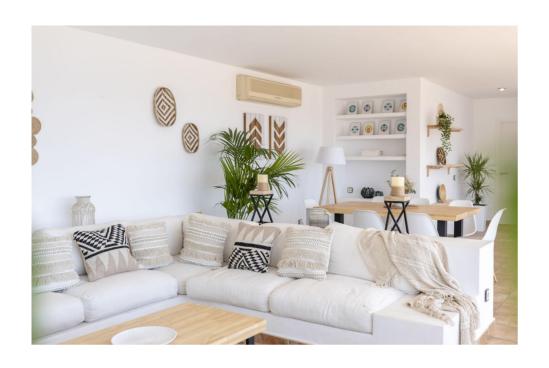

#### LIVING AREA

#### First Floor

- Main Entrance
- Bedrooms area

#### Second floor

- Kitchen
- Dining area with living room/saloon
- Lounge area with fireplace