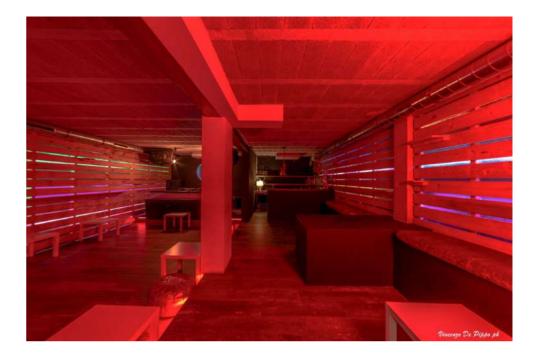

### VILLA ZOE

For those looking for the optimum Ibiza party-pad, look no further.

Not only does it have its own nightclub, the space comprises a soundproofed bar, CD turntables, DJ mixer, and a banging sound and lighting system. Overlooking Roca Llisa's golf course, the views are also pretty spectacular.

#### PRIVATE CLUB

- En-suite bedroom with 2 double bed
- Sound system
- ► Pioneer CDJs
- Technics record players
- Mixer
- Lighting system
- ► Bar corner
- Two service toilet