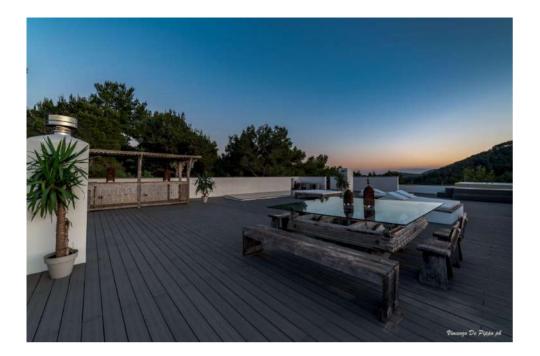

# Outdoor Area

- Swimming pool with sunbeds
- Roof terrace with Jacuzzi, outdoor lounge and dining area and golf course views

Lap up the panorama from the infinity pool, the Jacuzzi's hot tub or the rooftop cocktail and dining lounge.