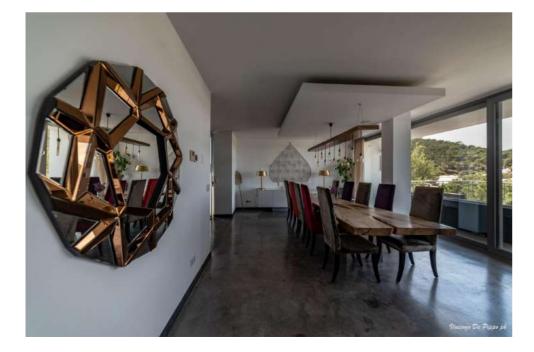

# LIVING AREA

Main House

- Kitchen and dining area
- Living room/saloon with gigantic "L-Shape" sofa
- ► Fireplace

#### MAIN HOUSE (3 floors)

- ► 3 En-suite double bedrooms
- 2 Double bedrooms with bathroom to share
- Service toilet
- ► Lift
- Indoor fireplace
- Furnished with colorful modern art
- Home theater & Stereo systems
   (Bose and Sonos)
- Modern kitchen and large dining area
- Bright and spacious living room