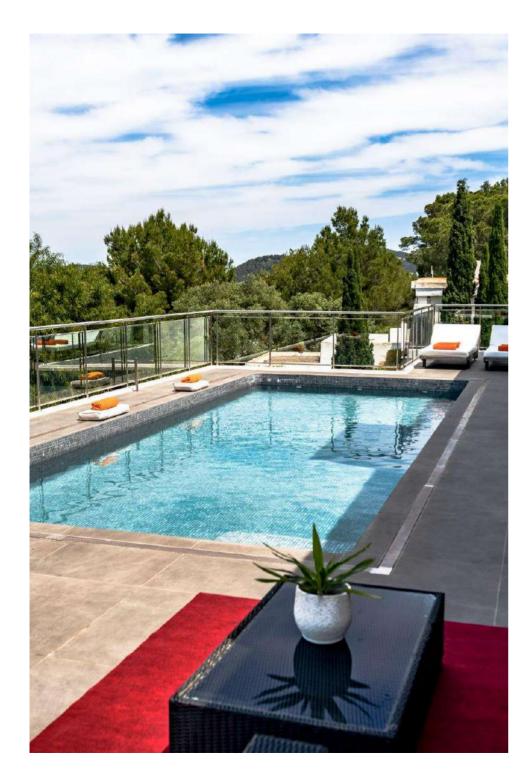

# Outdoor Area

- Swimming pool with sunbeds
- Roof terrace with Jacuzzi, outdoor lounge and dining area and golf course views

Lap up the panorama from the infinity pool, the Jacuzzi's hot tub or the rooftop cocktail and dining lounge.