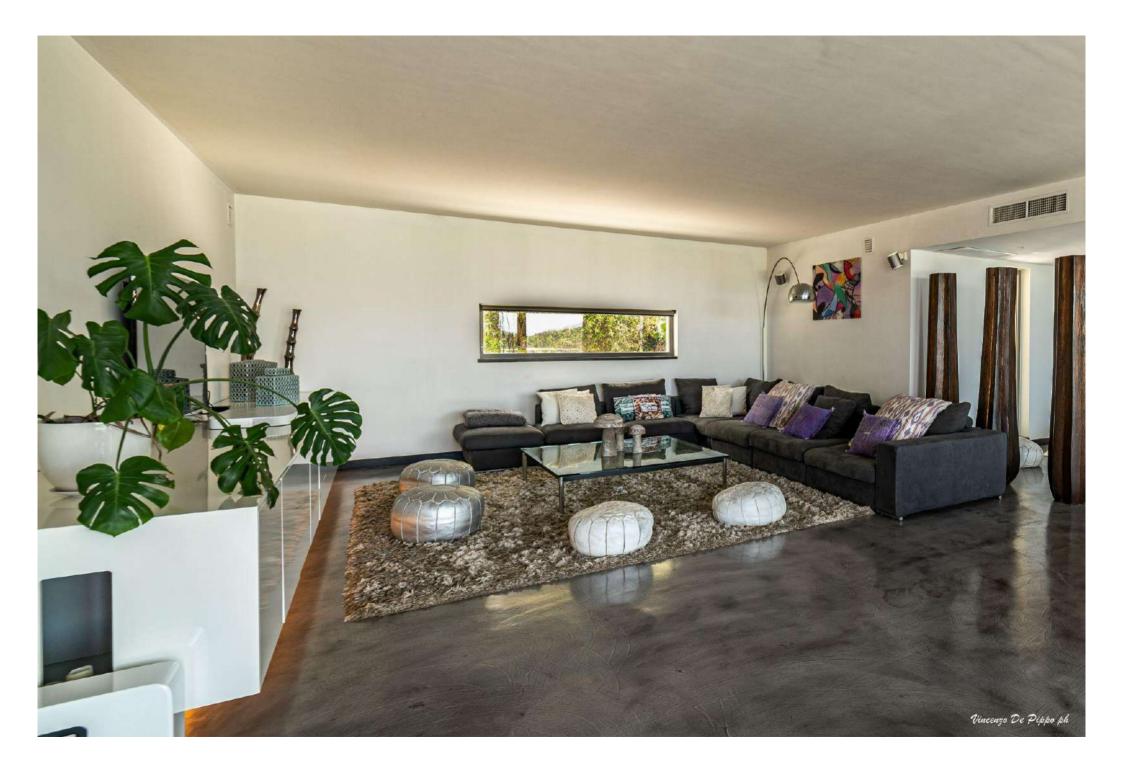

# LIVING AREA

Main House

- Kitchen and dining area
- Living room/saloon with gigantic "L-Shape" sofa
- ► Fireplace

#### MAIN HOUSE (3 floors)

- ► 3 En-suite double bedrooms
- 2 Double bedrooms with bathroom to share
- Service toilet
- ► Lift
- Indoor fireplace
- Furnished with colorful modern art
- Home theater & Stereo systems
   (Bose and Sonos)
- Modern kitchen and large dining area
- Bright and spacious living room