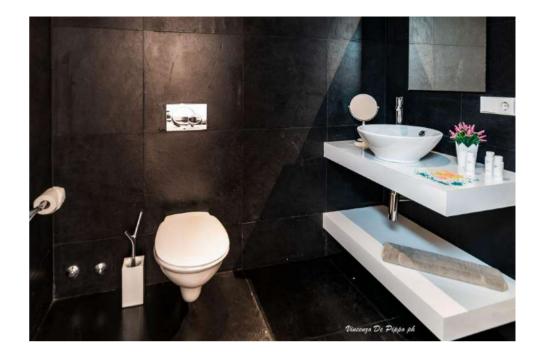

# BATHROOMS

Main House

- ► 3 En-suite bathrooms
- ► 1 Shared bathroom
- ► 1 Service toilet

### Club

- ► 1 En-suite bathroom
- ► 2 Service bathroom