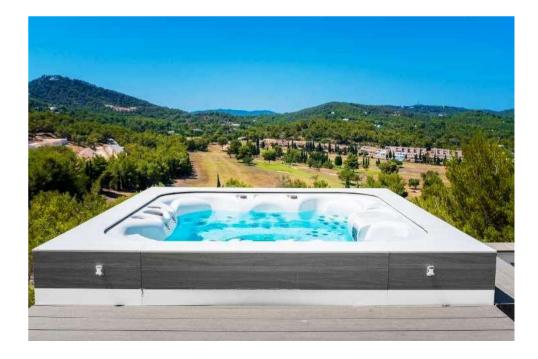

# Outdoor Area

- Swimming pool with sunbeds
- Roof terrace with Jacuzzi, outdoor lounge and dining area and golf course views

Lap up the panorama from the infinity pool, the Jacuzzi's hot tub or the rooftop cocktail and dining lounge.