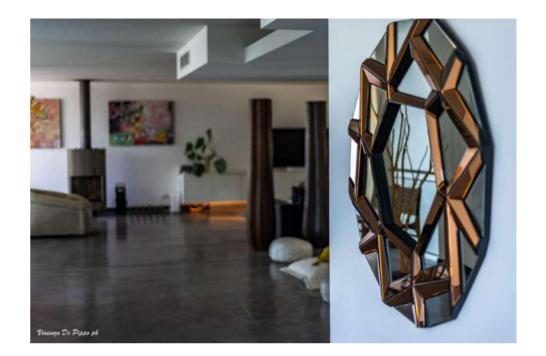

# LIVING AREA

Main House

- Kitchen and dining area
- Living room/saloon with gigantic "L-Shape" sofa
- ► Fireplace

#### MAIN HOUSE (3 floors)

- ► 3 En-suite double bedrooms
- 2 Double bedrooms with bathroom to share
- Service toilet
- ► Lift
- Indoor fireplace
- Furnished with colorful modern art
- Home theater & Stereo systems
   (Bose and Sonos)
- Modern kitchen and large dining area
- Bright and spacious living room