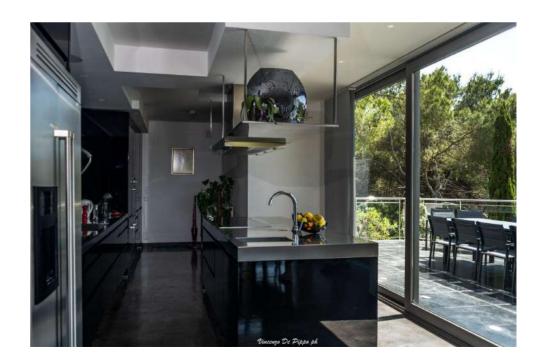

# LIVING AREA

Main House

- Kitchen and dining area
- Living room/saloon with gigantic "L-Shape" sofa
- ► Fireplace

# FACILITIES

Hills and Golf course views
 Fenced
 Garden
 Electric gates
 Two indoor garages

- Outdoor Parking Space · Lift · Air
  conditioning · Safe boxes · Fully equipped
  kitchen · BBQ · Outdoor dining areas · Wi-Fi ·
  Satellite TV · Sound system (Sonos & Bose) ·
  Jacuzzi · Swimming pool · Sunbeds
- Laundry Dryer Washing machine
- Central heating Private club with music console and bar

#### MAIN HOUSE (3 floors)

- ► 3 En-suite double bedrooms
- 2 Double bedrooms with bathroom to share
- Service toilet
- ► Lift
- Indoor fireplace
- Furnished with colorful modern art
- Home theater & Stereo systems
   (Bose and Sonos)
- Modern kitchen and large dining area
- Bright and spacious living room