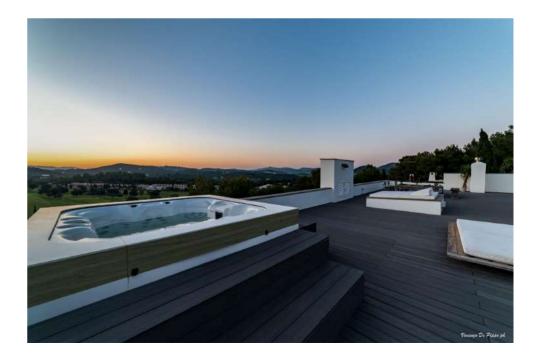

# Outdoor Area

- Swimming pool with sunbeds
- Roof terrace with Jacuzzi, outdoor lounge and dining area and golf course views

Lap up the panorama from the infinity pool, the Jacuzzi's hot tub or the rooftop cocktail and dining lounge.