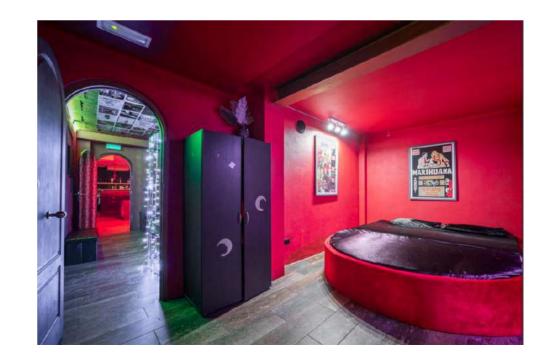

### VILLA ZOE

For those looking for the optimum Ibiza party-pad, look no further.

Not only does it have its own nightclub, the space comprises a soundproofed bar, CD turntables, DJ mixer, and a banging sound and lighting system. Overlooking Roca Llisa's golf course, the views are also pretty spectacular.

#### PRIVATE CLUB

- En-suite bedroom with 2 double bed
- Sound system
- ► Pioneer CDJs
- Technics record players
- Mixer
- Lighting system
- ► Bar corner
- Two service toilet