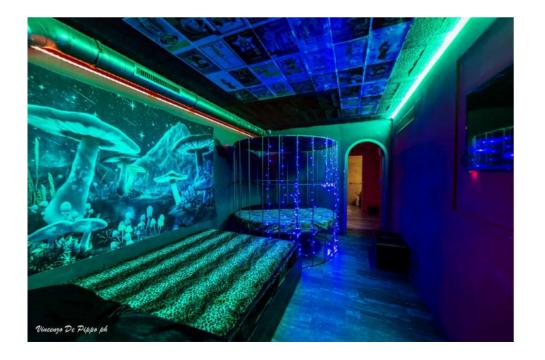

### VILLA ZOE

For those looking for the optimum Ibiza party-pad, look no further.

Not only does it have its own nightclub, the space comprises a soundproofed bar, CD turntables, DJ mixer, and a banging sound and lighting system. Overlooking Roca Llisa's golf course, the views are also pretty spectacular.

#### PRIVATE CLUB

- En-suite bedroom with 2 double bed
- Sound system
- ► Pioneer CDJs
- Technics record players
- Mixer
- Lighting system
- ► Bar corner
- Two service toilet