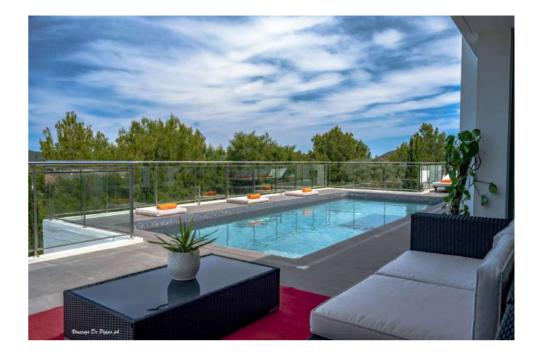

# Outdoor Area

- Swimming pool with sunbeds
- Roof terrace with Jacuzzi, outdoor lounge and dining area and golf course views

Lap up the panorama from the infinity pool, the Jacuzzi's hot tub or the rooftop cocktail and dining lounge.