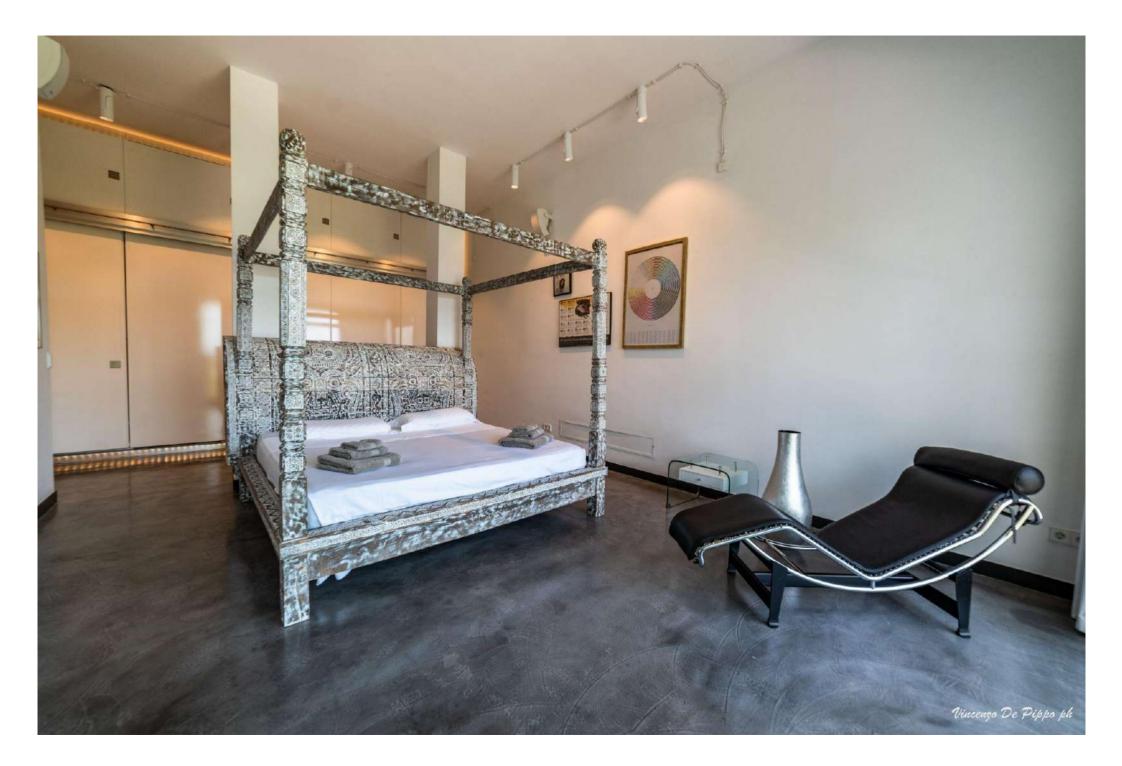

#### MAIN HOUSE (3 floors)

- ► 3 En-suite double bedrooms
- 2 Double bedrooms with bathroom to share
- Service toilet
- ► Lift
- Indoor fireplace
- Furnished with colorful modern art
- Home theater & Stereo systems
   (Bose and Sonos)
- Modern kitchen and large dining area
- Bright and spacious living room