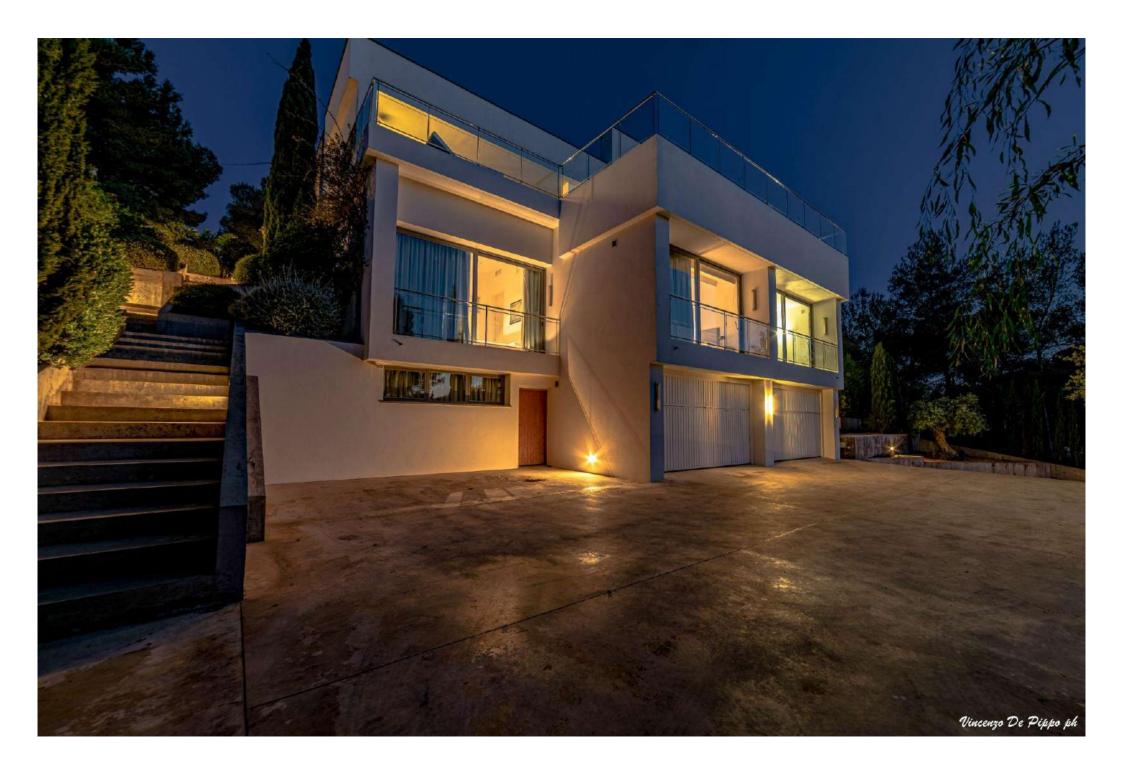

# FACILITIES

Hills and Golf course views
 Fenced
 Garden
 Electric gates
 Two indoor garages

- Outdoor Parking Space · Lift · Air
  conditioning · Safe boxes · Fully equipped
  kitchen · BBQ · Outdoor dining areas · Wi-Fi ·
  Satellite TV · Sound system (Sonos & Bose) ·
  Jacuzzi · Swimming pool · Sunbeds
- Laundry Dryer Washing machine
- Central heating Private club with music console and bar

#### MAIN HOUSE (3 floors)

- ► 3 En-suite double bedrooms
- 2 Double bedrooms with bathroom to share
- Service toilet
- ► Lift
- Indoor fireplace
- Furnished with colorful modern art
- Home theater & Stereo systems
   (Bose and Sonos)
- Modern kitchen and large dining area
- Bright and spacious living room