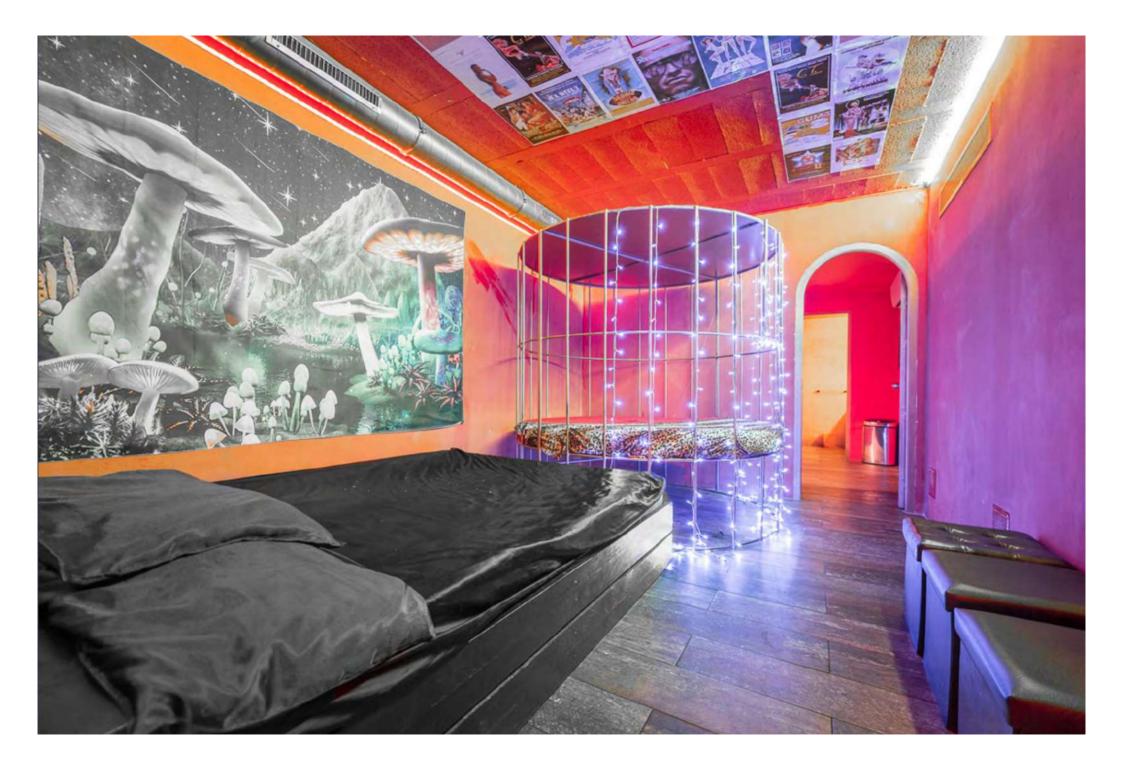

### VILLA ZOE

For those looking for the optimum Ibiza party-pad, look no further.

Not only does it have its own nightclub, the space comprises a soundproofed bar, CD turntables, DJ mixer, and a banging sound and lighting system. Overlooking Roca Llisa's golf course, the views are also pretty spectacular.

#### PRIVATE CLUB

- En-suite bedroom with 2 double bed
- Sound system
- ► Pioneer CDJs
- Technics record players
- Mixer
- Lighting system
- ► Bar corner
- Two service toilet