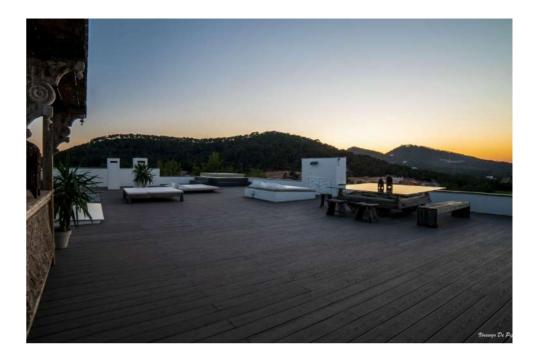

# Outdoor Area

- Swimming pool with sunbeds
- Roof terrace with Jacuzzi, outdoor lounge and dining area and golf course views

Lap up the panorama from the infinity pool, the Jacuzzi's hot tub or the rooftop cocktail and dining lounge.