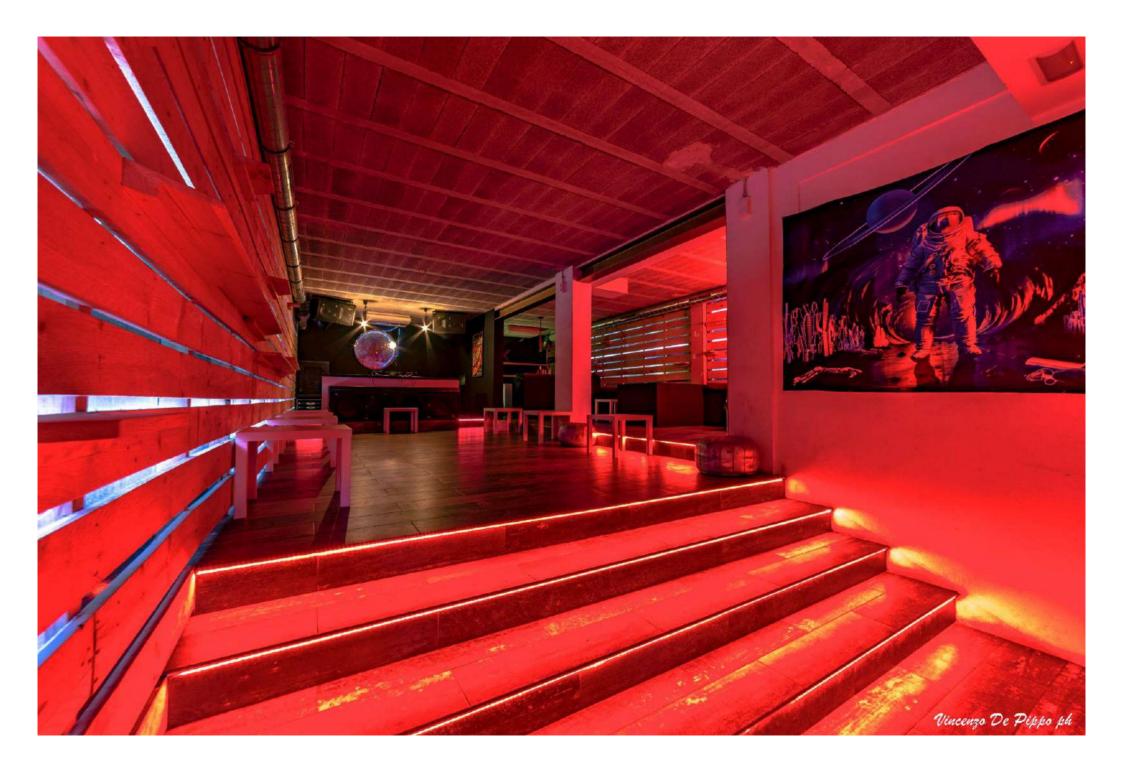

### VILLA ZOE

For those looking for the optimum Ibiza party-pad, look no further.

Not only does it have its own nightclub, the space comprises a soundproofed bar, CD turntables, DJ mixer, and a banging sound and lighting system. Overlooking Roca Llisa's golf course, the views are also pretty spectacular.

#### PRIVATE CLUB

- En-suite bedroom with 2 double bed
- Sound system
- ► Pioneer CDJs
- Technics record players
- Mixer
- Lighting system
- ► Bar corner
- Two service toilet