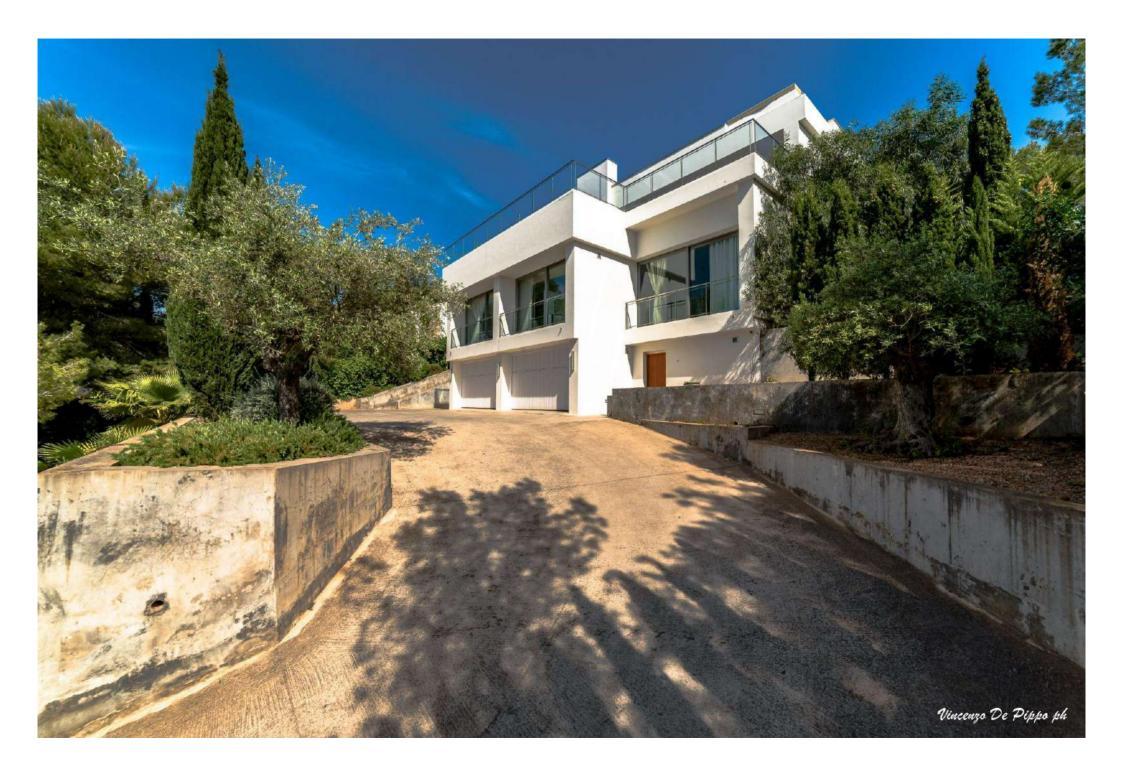

# VILLA ZOE

- Roca Llisa -

# FACILITIES

Hills and Golf course views
 Fenced
 Garden
 Electric gates
 Two indoor garages

- Outdoor Parking Space · Lift · Air
  conditioning · Safe boxes · Fully equipped
  kitchen · BBQ · Outdoor dining areas · Wi-Fi ·
  Satellite TV · Sound system (Sonos & Bose) ·
  Jacuzzi · Swimming pool · Sunbeds
- Laundry Dryer Washing machine
- Central heating Private club with music console and bar