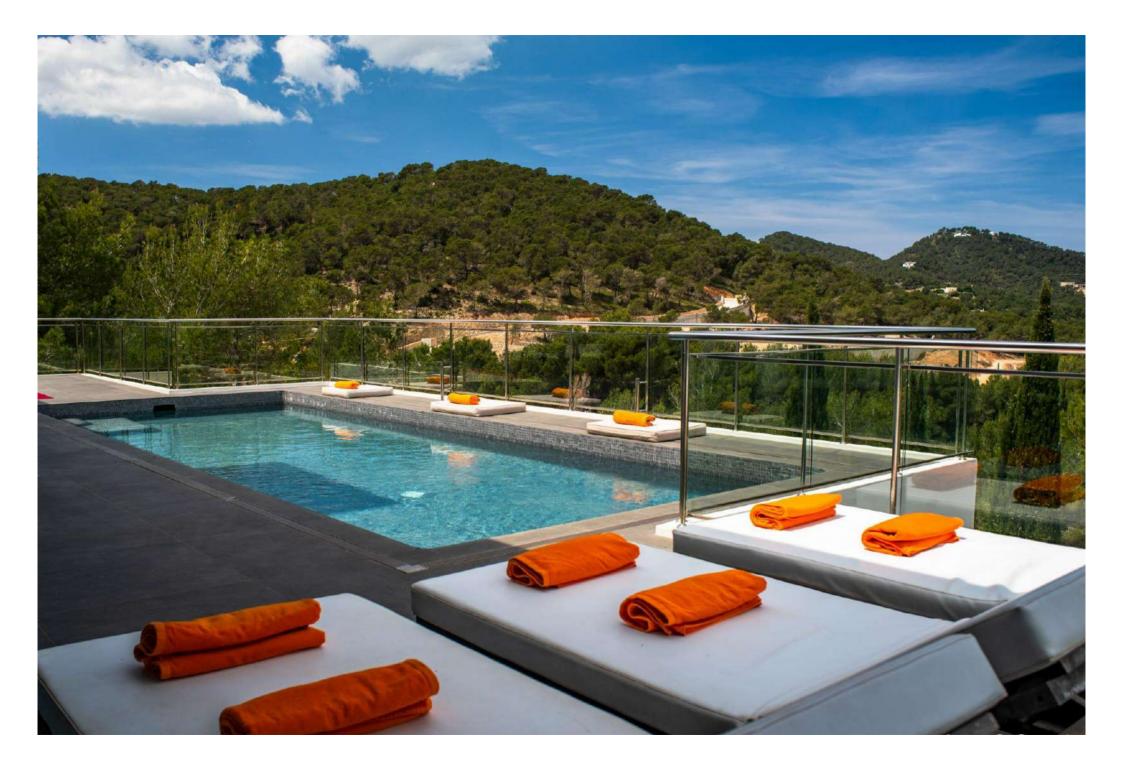

# Outdoor Area

- Swimming pool with sunbeds
- Roof terrace with Jacuzzi, outdoor lounge and dining area and golf course views

Lap up the panorama from the infinity pool, the Jacuzzi's hot tub or the rooftop cocktail and dining lounge.