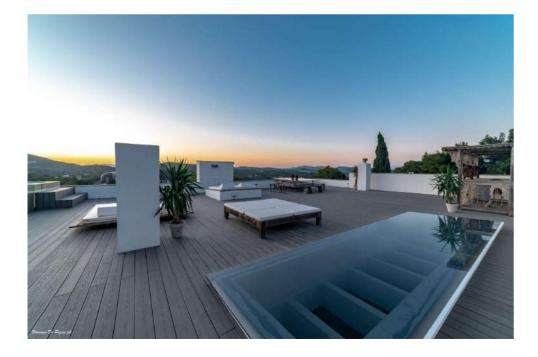

# Outdoor Area

- Swimming pool with sunbeds
- Roof terrace with Jacuzzi, outdoor lounge and dining area and golf course views

Lap up the panorama from the infinity pool, the Jacuzzi's hot tub or the rooftop cocktail and dining lounge.