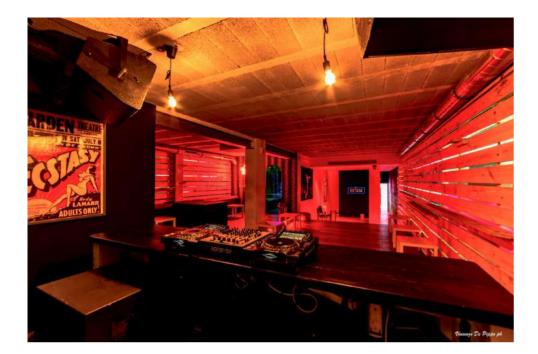

### VILLA ZOE

For those looking for the optimum Ibiza party-pad, look no further.

Not only does it have its own nightclub, the space comprises a soundproofed bar, CD turntables, DJ mixer, and a banging sound and lighting system. Overlooking Roca Llisa's golf course, the views are also pretty spectacular.

#### PRIVATE CLUB

- En-suite bedroom with 2 double bed
- Sound system
- ► Pioneer CDJs
- Technics record players
- Mixer
- Lighting system
- ► Bar corner
- Two service toilet