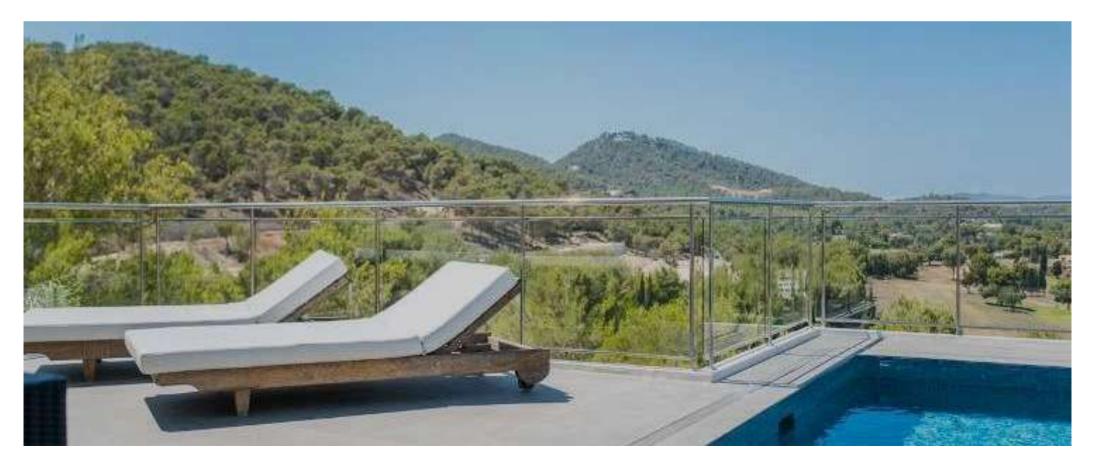

# Outdoor Area

- Swimming pool with sunbeds
- Roof terrace with Jacuzzi, outdoor lounge and dining area and golf course views

Lap up the panorama from the infinity pool, the Jacuzzi's hot tub or the rooftop cocktail and dining lounge.