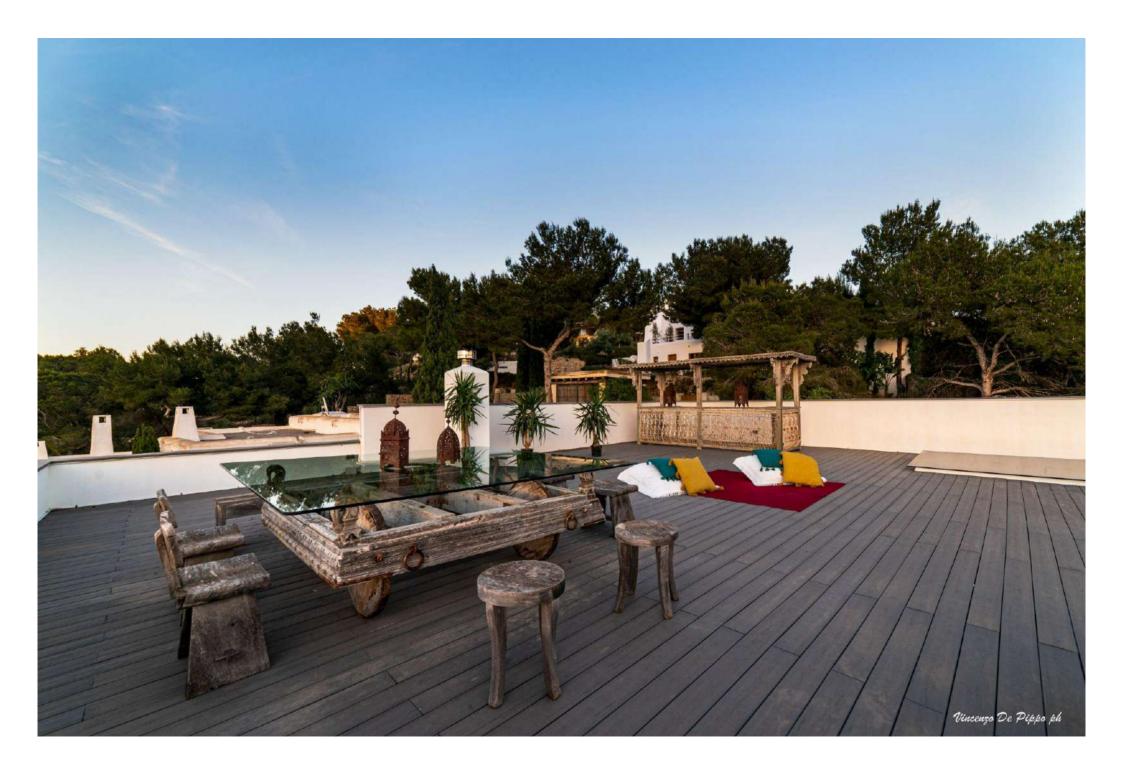

# Outdoor Area

- Swimming pool with sunbeds
- Roof terrace with Jacuzzi, outdoor lounge and dining area and golf course views

Lap up the panorama from the infinity pool, the Jacuzzi's hot tub or the rooftop cocktail and dining lounge.