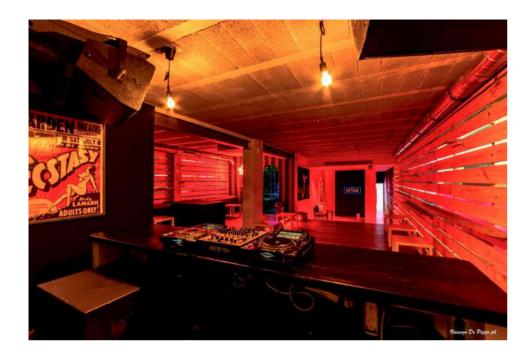

### VILLA ZOE

For those looking for the optimum Ibiza party-pad, look no further.

Not only does it have its own nightclub, the space comprises a soundproofed bar, CD turntables, DJ mixer, and a banging sound and lighting system. Overlooking Roca Llisa's golf course, the views are also pretty spectacular.

#### PRIVATE CLUB

- En-suite bedroom with 2 double bed
- Sound system
- ► Pioneer CDJs
- Technics record players
- Mixer
- Lighting system
- ► Bar corner
- Two service toilet