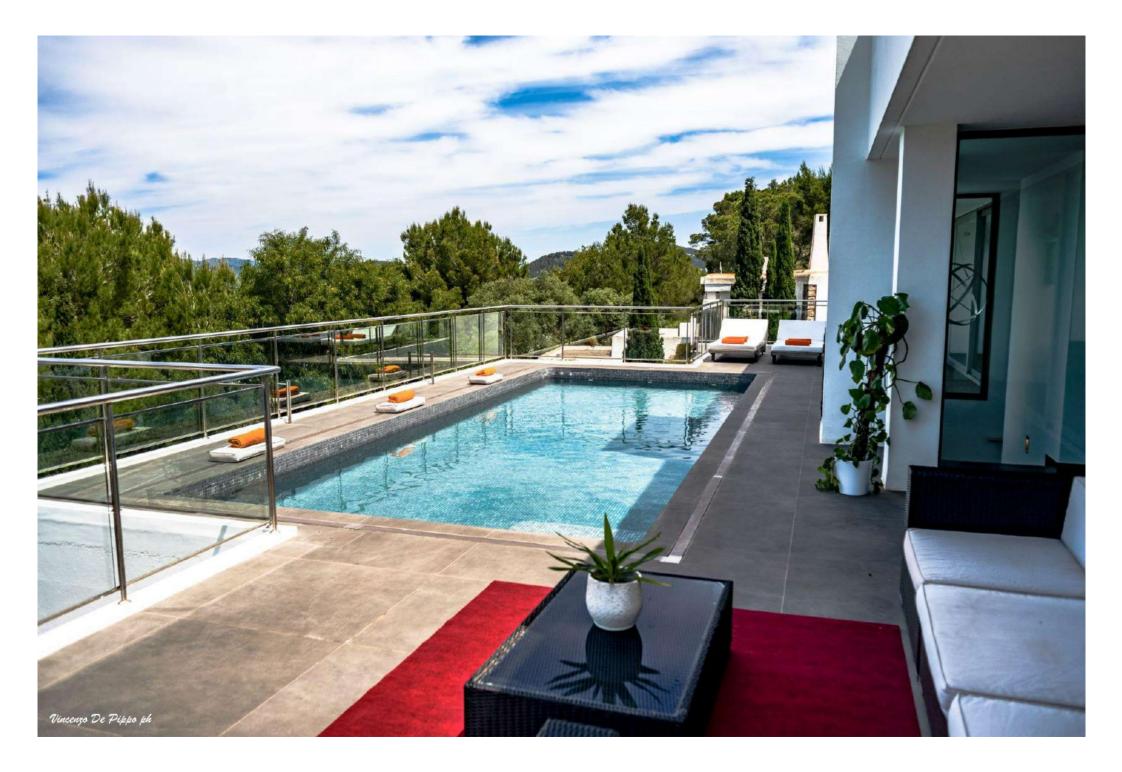

# Outdoor Area

- Swimming pool with sunbeds
- Roof terrace with Jacuzzi, outdoor lounge and dining area and golf course views

Lap up the panorama from the infinity pool, the Jacuzzi's hot tub or the rooftop cocktail and dining lounge.