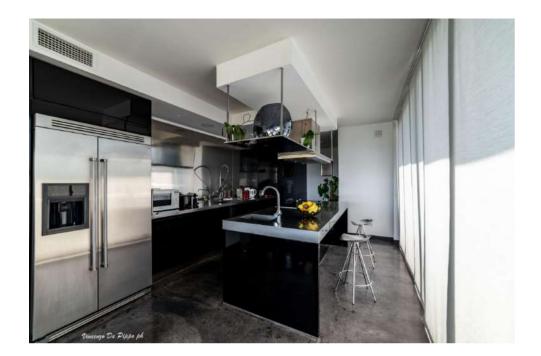

# LIVING AREA

Main House

- Kitchen and dining area
- Living room/saloon with gigantic "L-Shape" sofa
- ► Fireplace

#### MAIN HOUSE (3 floors)

- ► 3 En-suite double bedrooms
- 2 Double bedrooms with bathroom to share
- Service toilet
- ► Lift
- Indoor fireplace
- Furnished with colorful modern art
- Home theater & Stereo systems
   (Bose and Sonos)
- Modern kitchen and large dining area
- Bright and spacious living room