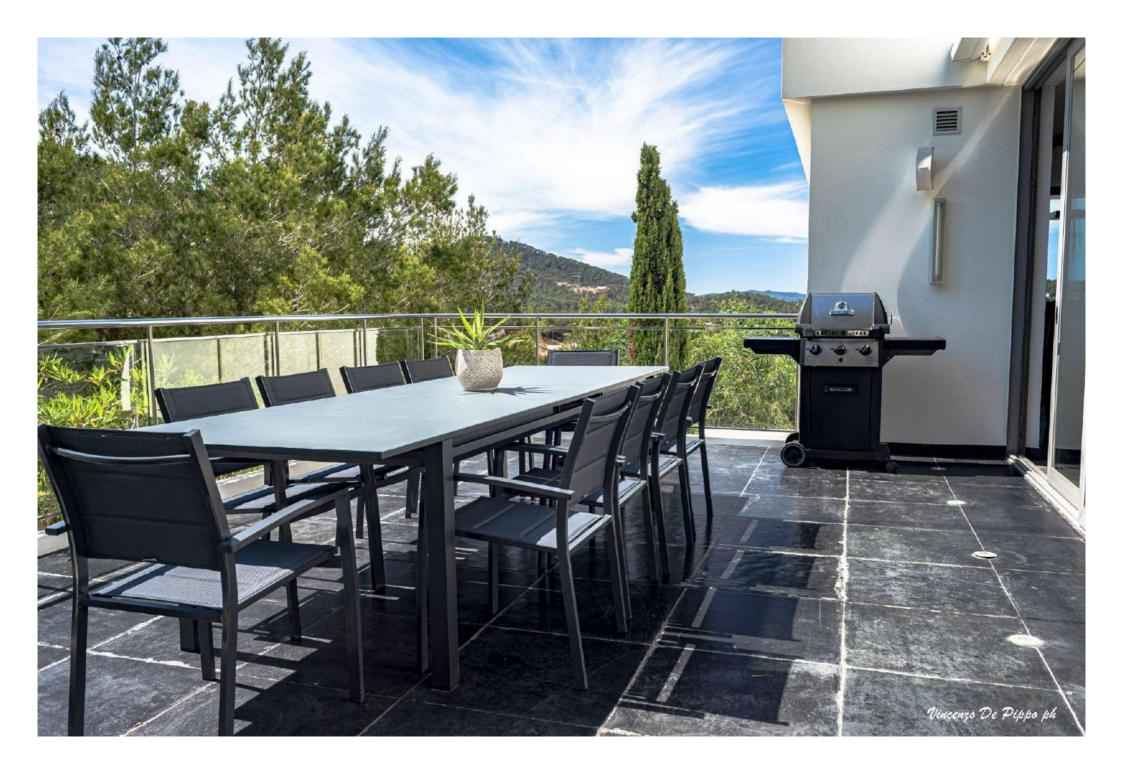

# Outdoor Area

- Swimming pool with sunbeds
- Roof terrace with Jacuzzi, outdoor lounge and dining area and golf course views

# FACILITIES

Hills and Golf course views
 Fenced
 Garden
 Electric gates
 Two indoor garages

- Outdoor Parking Space · Lift · Air
  conditioning · Safe boxes · Fully equipped
  kitchen · BBQ · Outdoor dining areas · Wi-Fi ·
  Satellite TV · Sound system (Sonos & Bose) ·
  Jacuzzi · Swimming pool · Sunbeds
- Laundry Dryer Washing machine
- Central heating Private club with music console and bar