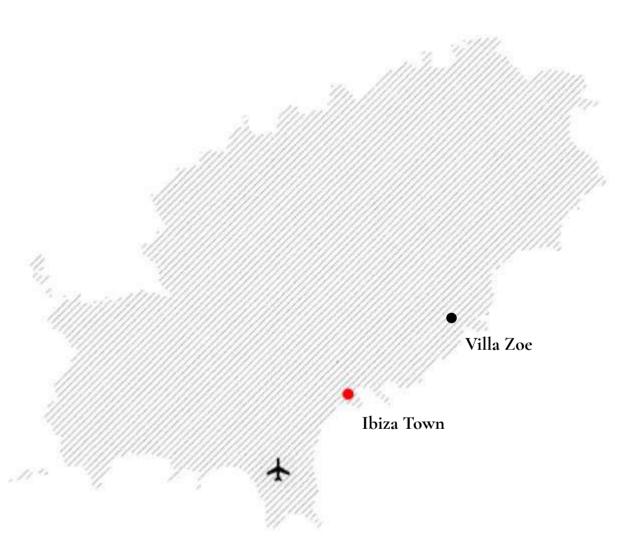

#### LOCATION

Airport 15 minutes Ibiza Town 10 minutes Pacha 10 min minutes Cala Olivera 2 minute

BEDROOMS (Max capacity 10/12 people) Main House

- ► 1 Master double bedroom
- ► 3 Double bedrooms
- 1 Double bedroom (independent entrance)
   Club
- ► 1 Double bedroom (2 double bed)