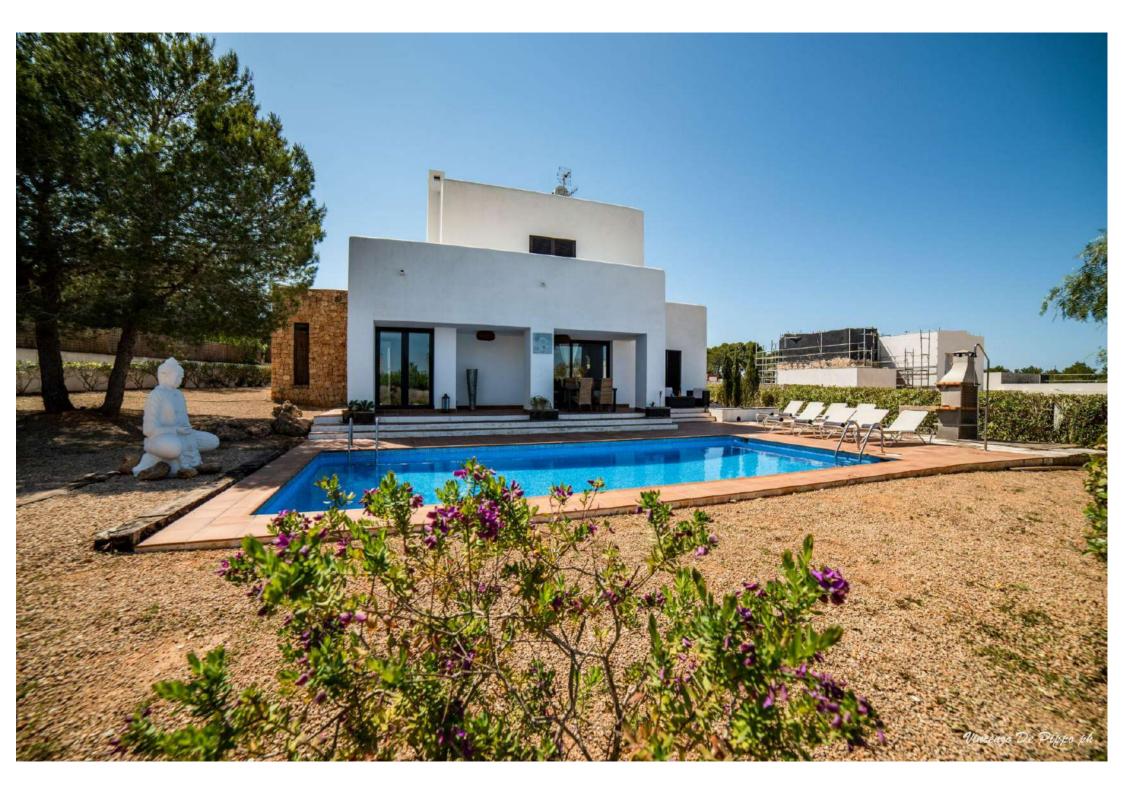

# Outdoor

- Swimming pool with sunbeds
- Large dining table with chairs
- Cosy garden with charcoal BBQ

## **FACILITIES**

- Sea view
  Fenced garden
  Electric gates
- Indoor garage
  Outdoor parking space
- Air conditioning
  Alarm
  Safe boxes
- Fully equipped kitchen
  BBQ
  Outdoor
  dining areas
  Wi-Fi
  Smart TV
  Swimming
  pool
  Sunbeds
  Dryer
  Washing machine
- Central heating