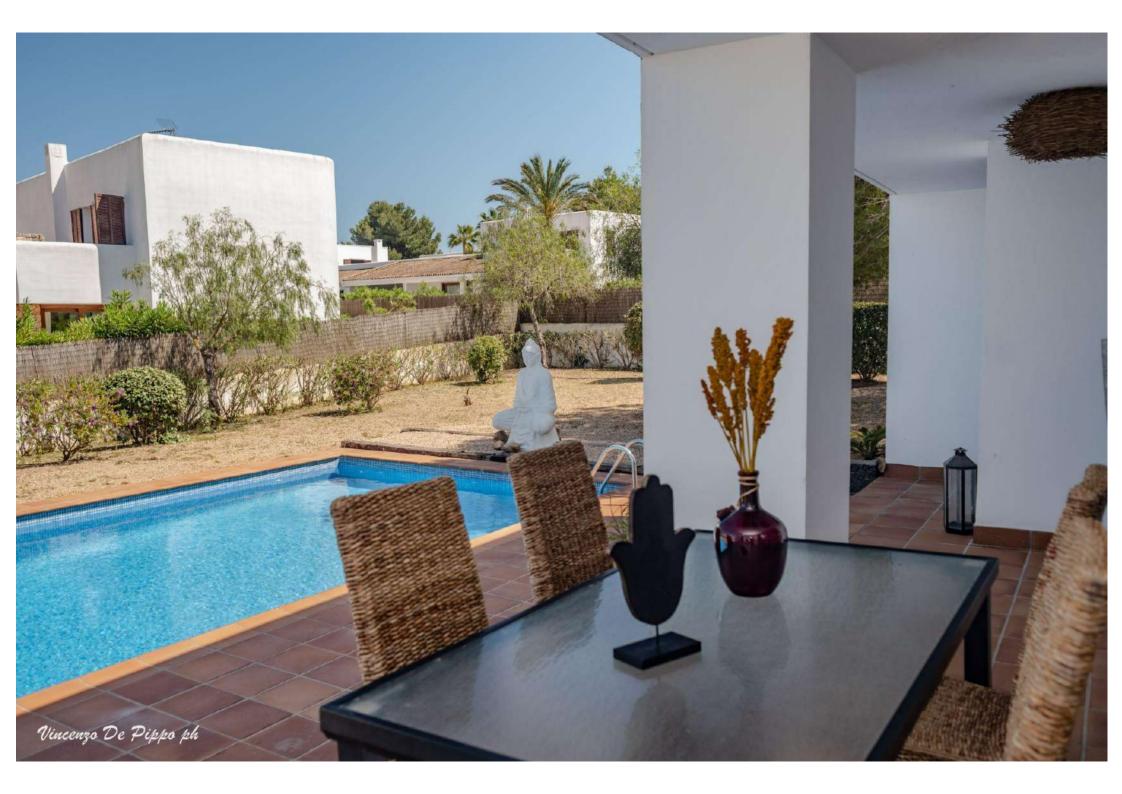

# Outdoor

- Swimming pool with sunbeds
- Large dining table with chairs
- Cosy garden with charcoal BBQ

## **FACILITIES**

- Sea view
  Fenced garden
  Electric gates
- Indoor garage
  Outdoor parking space
- Air conditioning
  Alarm
  Safe boxes
- Fully equipped kitchen
  BBQ
  Outdoor
  dining areas
  Wi-Fi
  Smart TV
  Swimming
  pool
  Sunbeds
  Dryer
  Washing machine
- Central heating