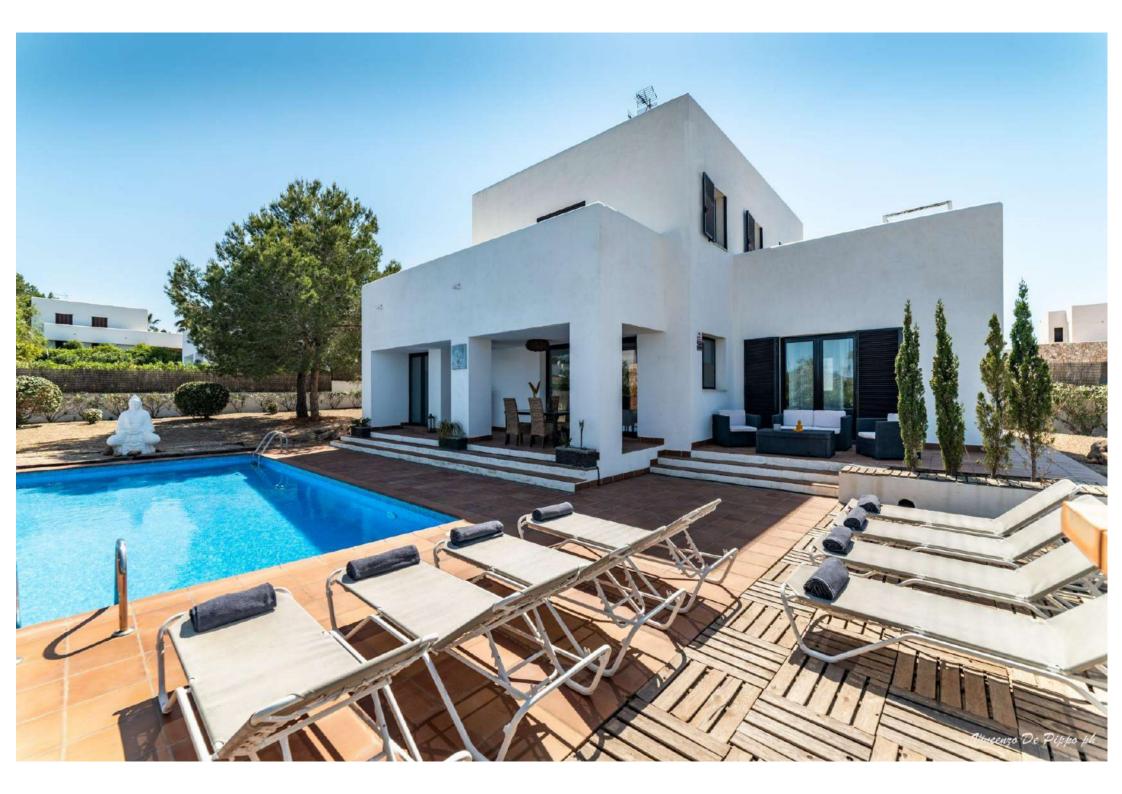

# Outdoor

- Swimming pool with sunbeds
- Large dining table with chairs
- Cosy garden with charcoal BBQ

## **FACILITIES**

- Sea view
  Fenced garden
  Electric gates
- Indoor garage
  Outdoor parking space
- Air conditioning
  Alarm
  Safe boxes
- Fully equipped kitchen
  BBQ
  Outdoor
  dining areas
  Wi-Fi
  Smart TV
  Swimming
  pool
  Sunbeds
  Dryer
  Washing machine
- Central heating