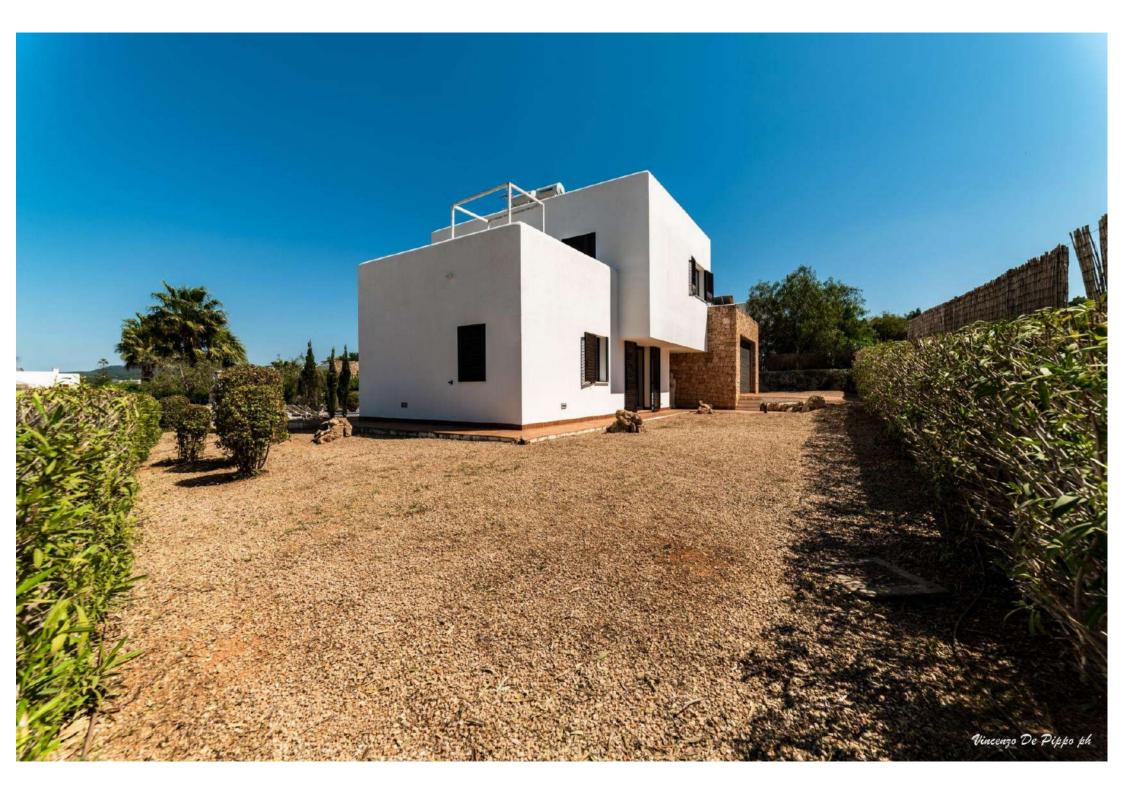

# CAN AGUA

- Sant Antoni de Portmany -

# CAN AGUA

## **FACILITIES**

- Sea view
  Fenced garden
  Electric gates
- Indoor garage
  Outdoor parking space
- Air conditioning
  Alarm
  Safe boxes
- Fully equipped kitchen
  BBQ
  Outdoor
  dining areas
  Wi-Fi
  Smart TV
  Swimming
  pool
  Sunbeds
  Dryer
  Washing machine
- Central heating