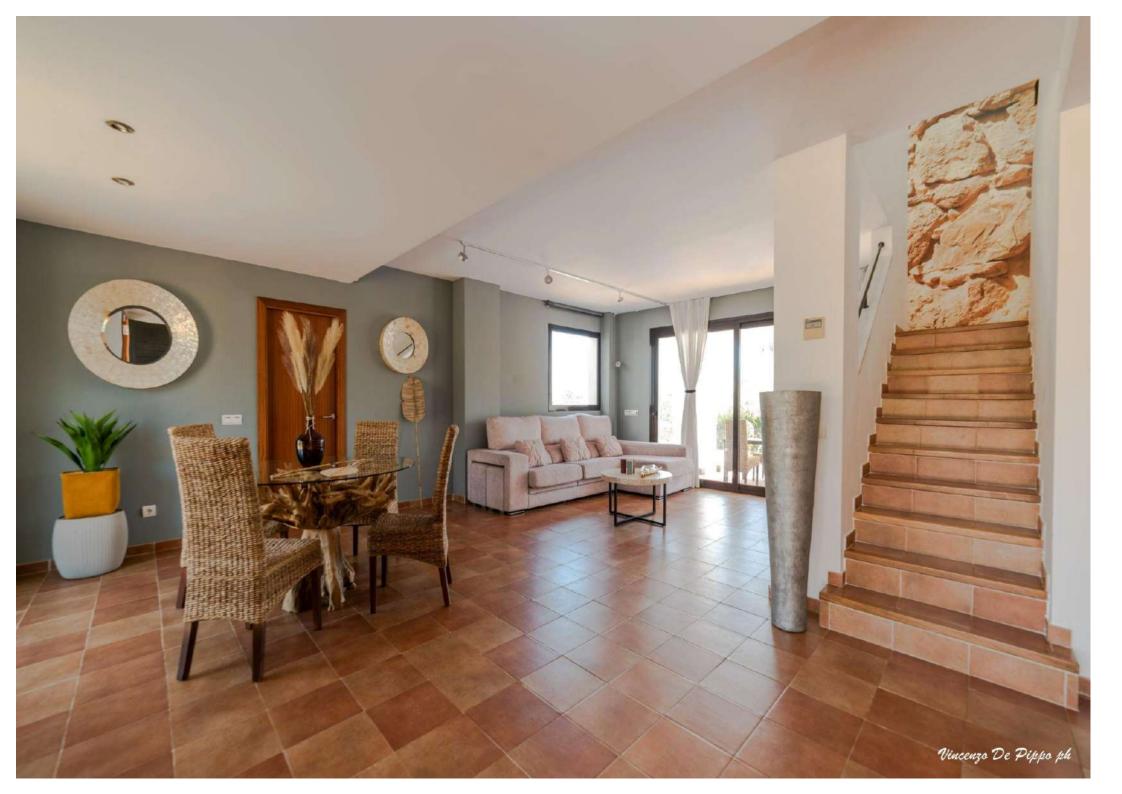

# LIVING AREA

#### Main House

- Kitchen and dining area
- Living room/saloon with TV and sofa