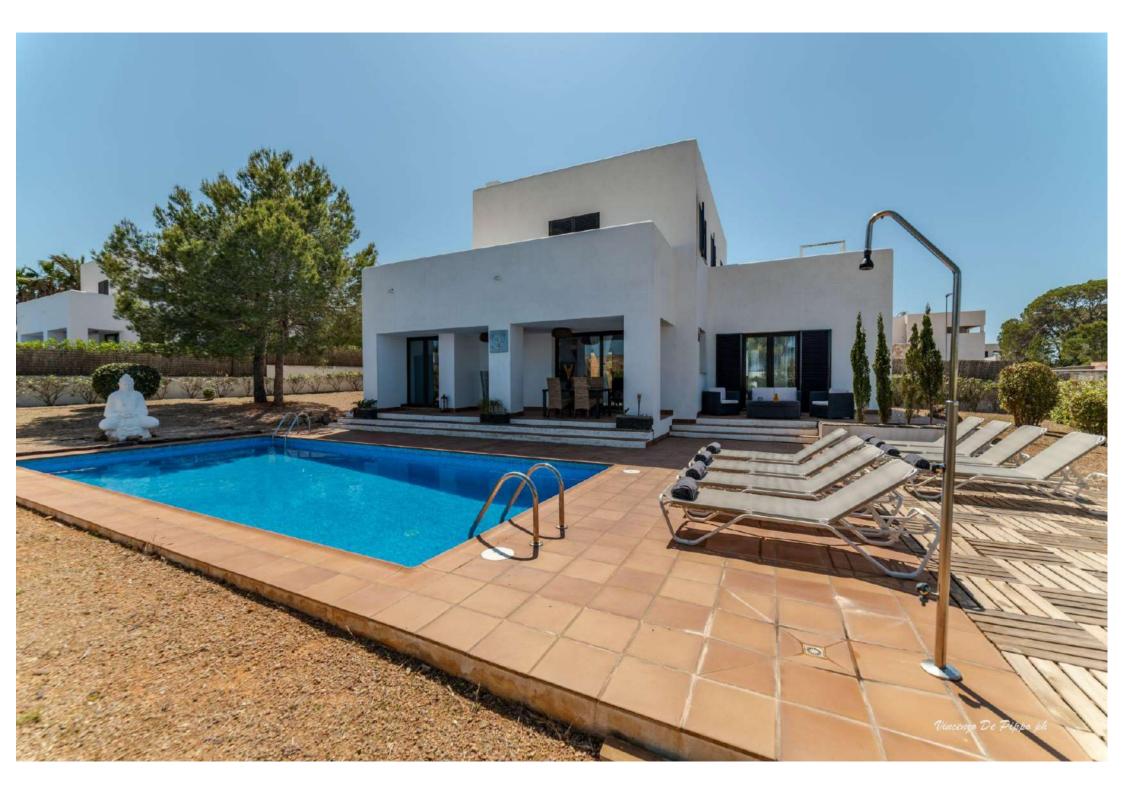

# Outdoor

- Swimming pool with sunbeds
- Large dining table with chairs
- Cosy garden with charcoal BBQ

## **FACILITIES**

- Sea view
  Fenced garden
  Electric gates
- Indoor garage
  Outdoor parking space
- Air conditioning
  Alarm
  Safe boxes
- Fully equipped kitchen
  BBQ
  Outdoor
  dining areas
  Wi-Fi
  Smart TV
  Swimming
  pool
  Sunbeds
  Dryer
  Washing machine
- Central heating