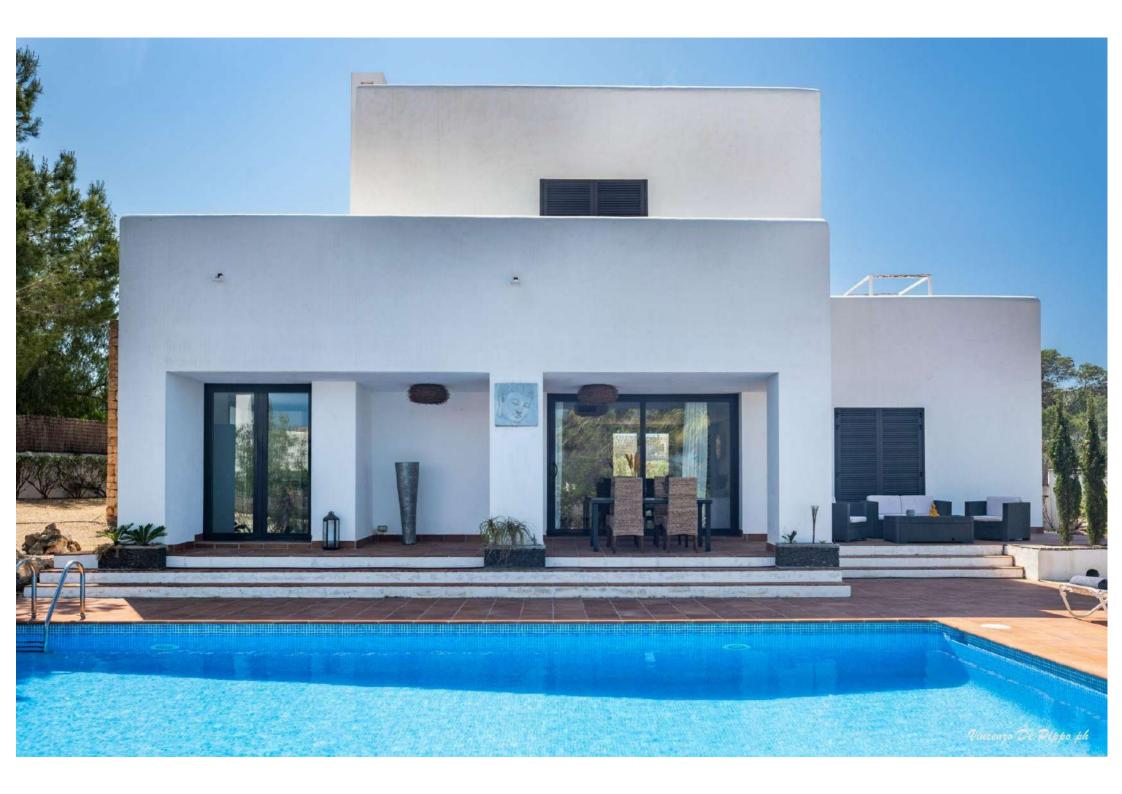

#### Main House

- Kitchen and dining area
- Living room/saloon with TV and sofa

# Outdoor

- Swimming pool with sunbeds
- Large dining table with chairs
- Cosy garden with charcoal BBQ