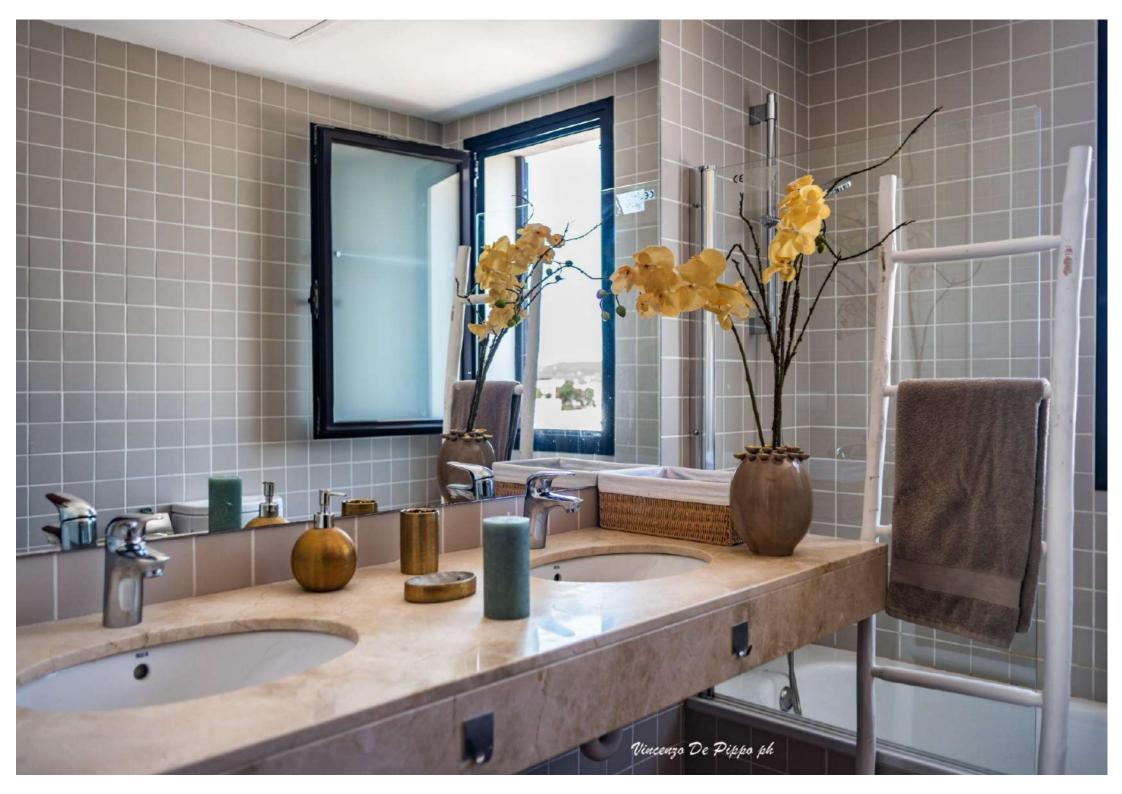

- 2 Double bedrooms

## **BATHROOMS**

- 2 En-suite bathrooms
- 1 Shared bathroom

# LIVING AREA

#### Main House

- Kitchen and dining area
- Living room/saloon with TV and sofa

# Outdoor

- Swimming pool with sunbeds
- Large dining table with chairs
- Cosy garden with charcoal BBQ

## **FACILITIES**

- Sea view
  Fenced garden
  Electric gates
- Indoor garage
  Outdoor parking space
- Air conditioning
  Alarm
  Safe boxes
- Fully equipped kitchen
  BBQ
  Outdoor
  dining areas
  Wi-Fi
  Smart TV
  Swimming
  pool
  Sunbeds
  Dryer
  Washing machine
- Central heating

## CLEANING SERVICES

- Cleaning service is included and available everydays except Sundays, requires 2h (circa).
- Bedding once a week (more on request)
- Fresh towels twice a week (more on request)