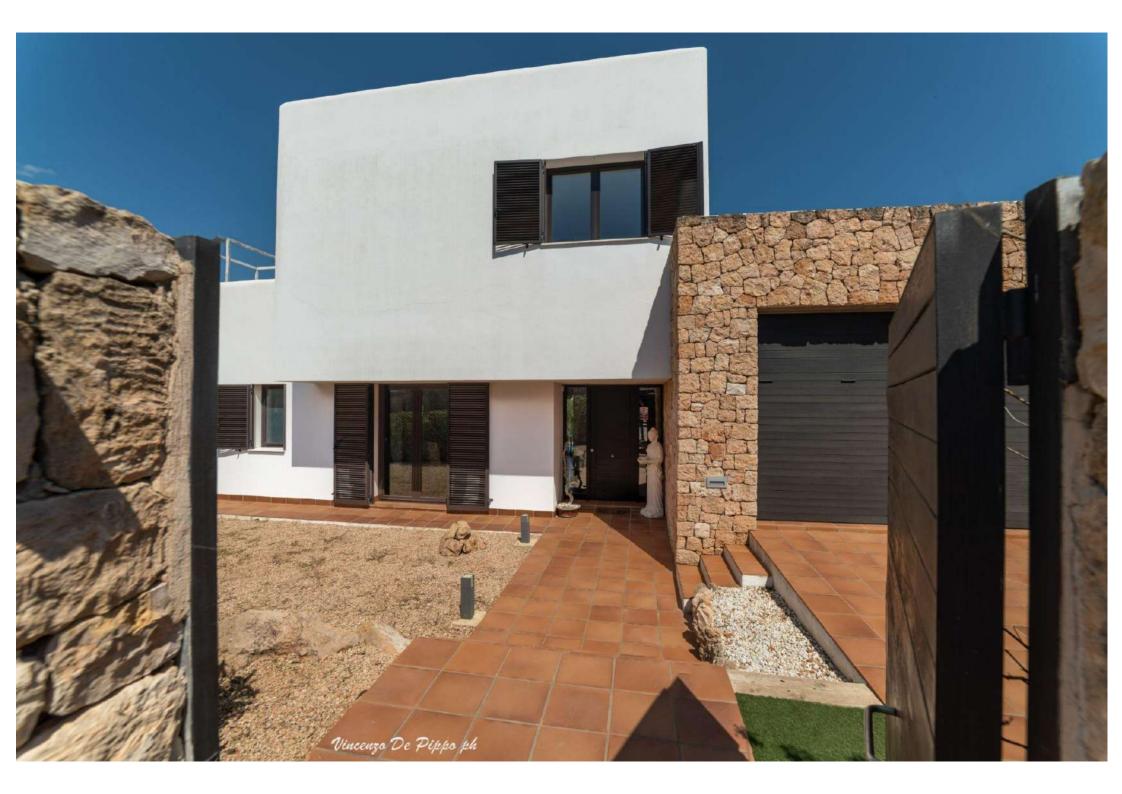

# CAN AGUA

- Sant Antoni de Portmany -

# CAN AGUA

## **FACILITIES**

- Sea view
  Fenced garden
  Electric gates
- Indoor garage
  Outdoor parking space
- Air conditioning
  Alarm
  Safe boxes
- Fully equipped kitchen
  BBQ
  Outdoor
  dining areas
  Wi-Fi
  Smart TV
  Swimming
  pool
  Sunbeds
  Dryer
  Washing machine
- Central heating