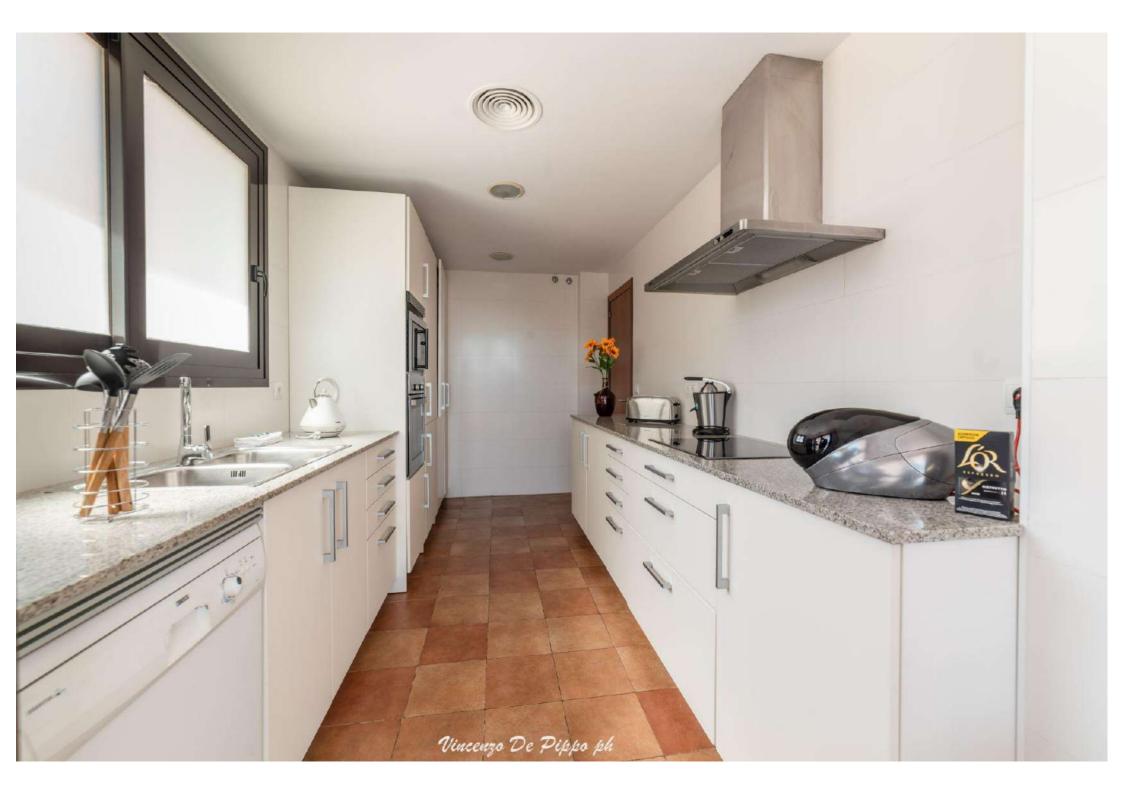

#### Main House

- Kitchen and dining area
- Living room/saloon with TV and sofa

## **FACILITIES**

- Sea view
  Fenced garden
  Electric gates
- Indoor garage
  Outdoor parking space
- Air conditioning
  Alarm
  Safe boxes
- Fully equipped kitchen
  BBQ
  Outdoor
  dining areas
  Wi-Fi
  Smart TV
  Swimming
  pool
  Sunbeds
  Dryer
  Washing machine
- Central heating