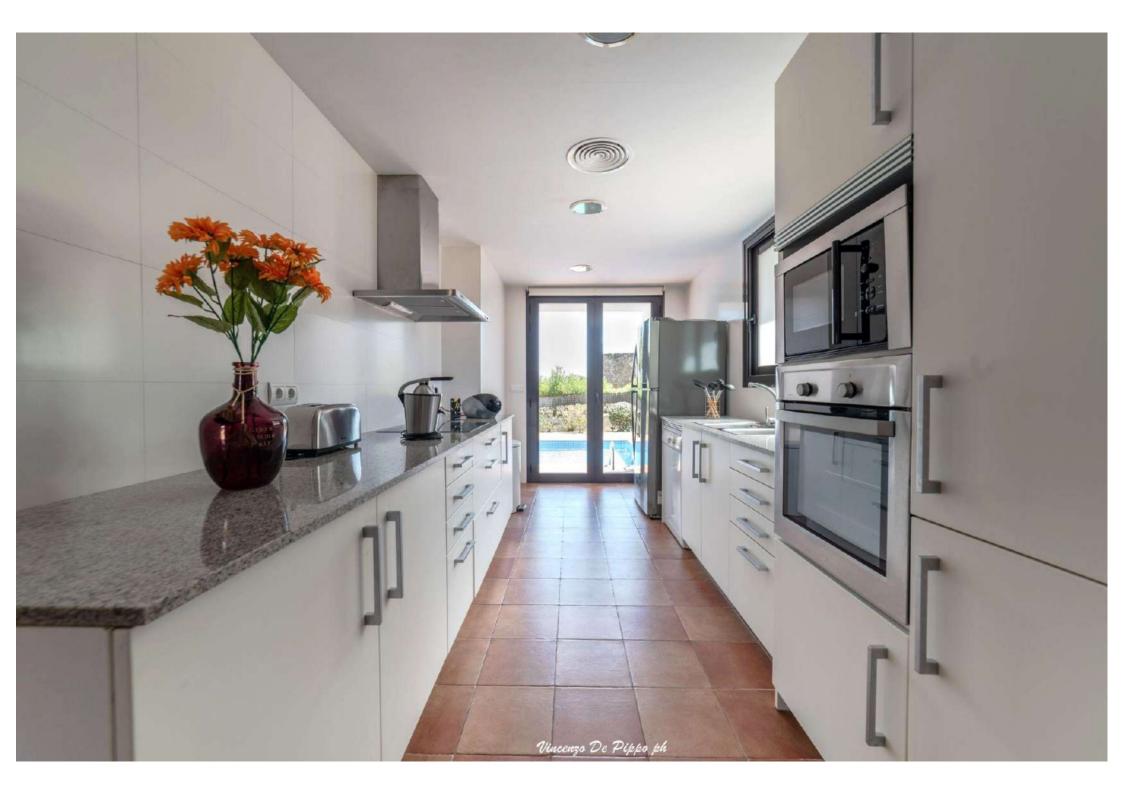

#### Main House

- Kitchen and dining area
- Living room/saloon with TV and sofa

## **FACILITIES**

- Sea view
  Fenced garden
  Electric gates
- Indoor garage
  Outdoor parking space
- Air conditioning
  Alarm
  Safe boxes
- Fully equipped kitchen
  BBQ
  Outdoor
  dining areas
  Wi-Fi
  Smart TV
  Swimming
  pool
  Sunbeds
  Dryer
  Washing machine
- Central heating