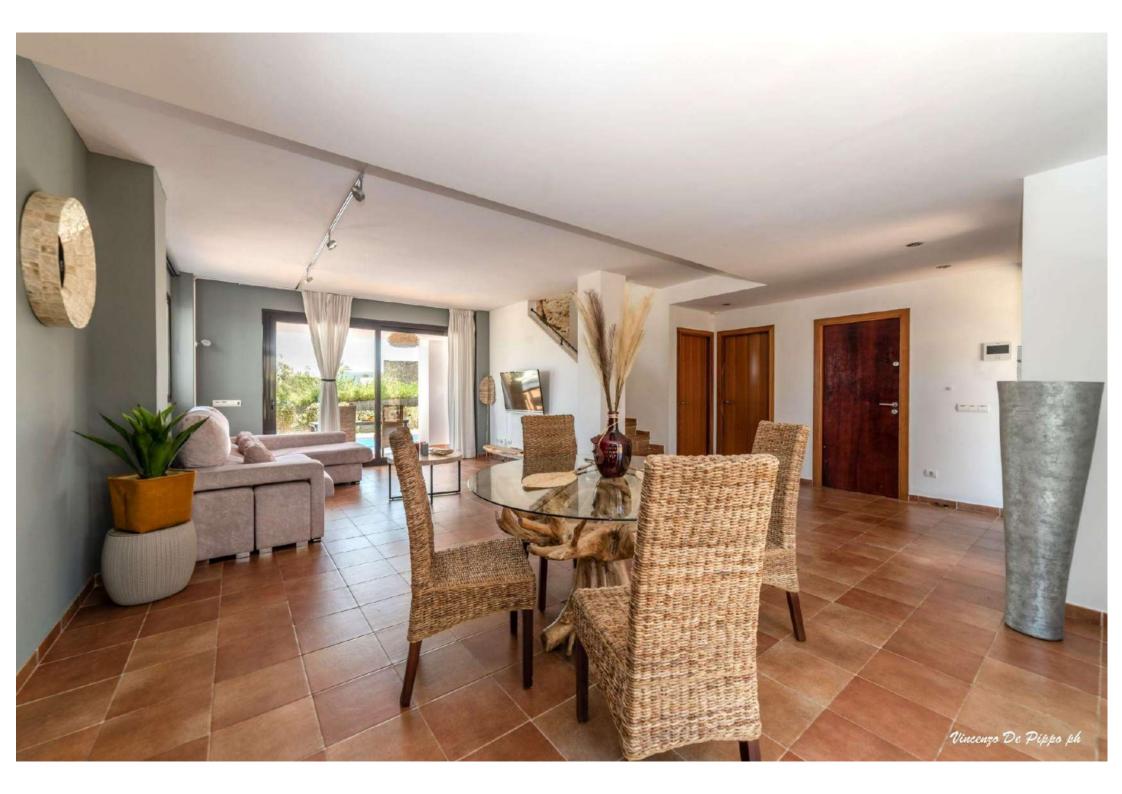

#### Main House

- Kitchen and dining area
- Living room/saloon with TV and sofa