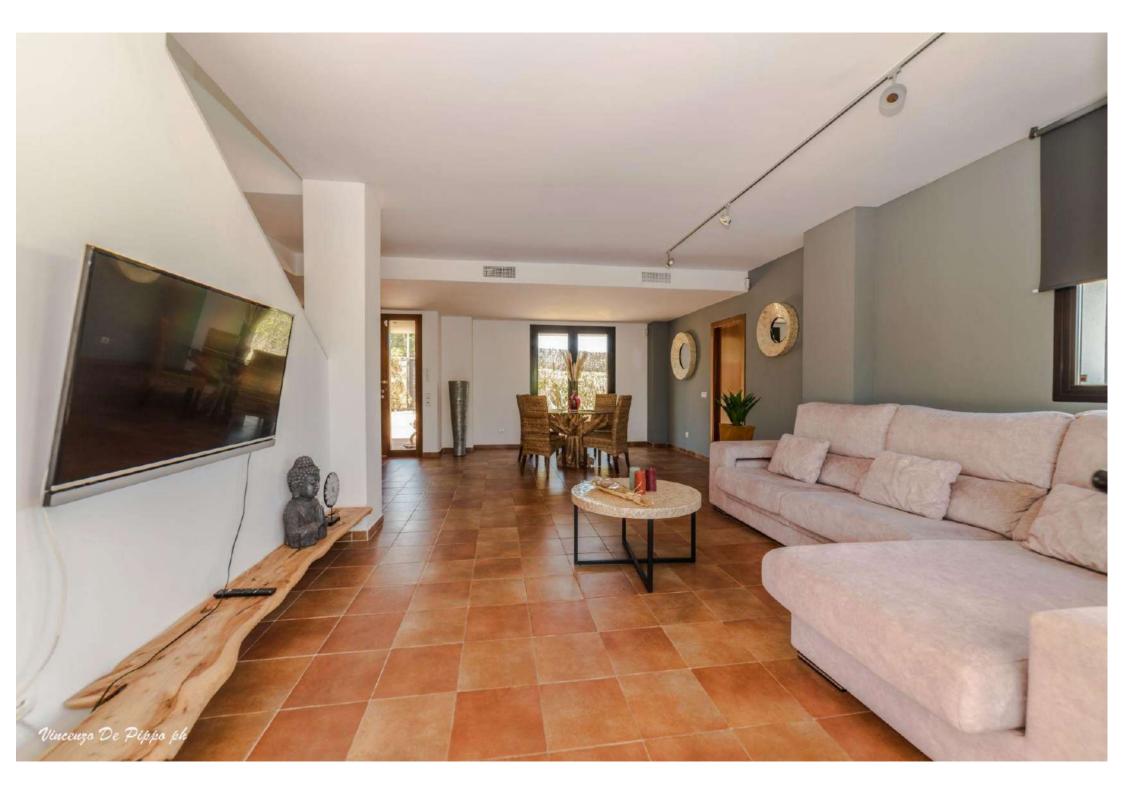

#### Main House

- Kitchen and dining area
- Living room/saloon with TV and sofa