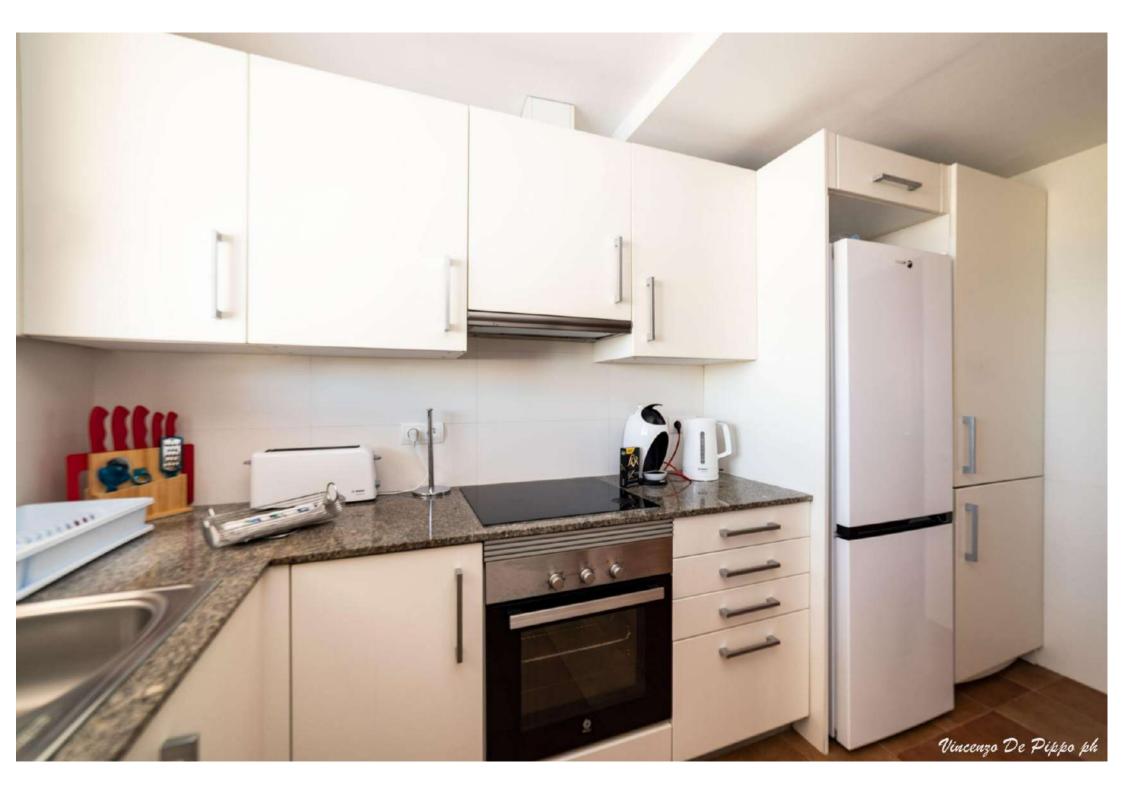

## LIVING AREA

Main House

- Kitchen and dining area
- ► Living room/saloon with TV and sofa

## FACILITIES

- Sea view Fenced garden Electric gates
- Indoor garage
  Outdoor parking space
- Air conditioning Alarm Safe boxes
- Fully equipped kitchen BBQ Outdoor
  dining areas Wi-Fi Smart TV Swimming
  pool Sunbeds Dryer Washing machine
- Central heating