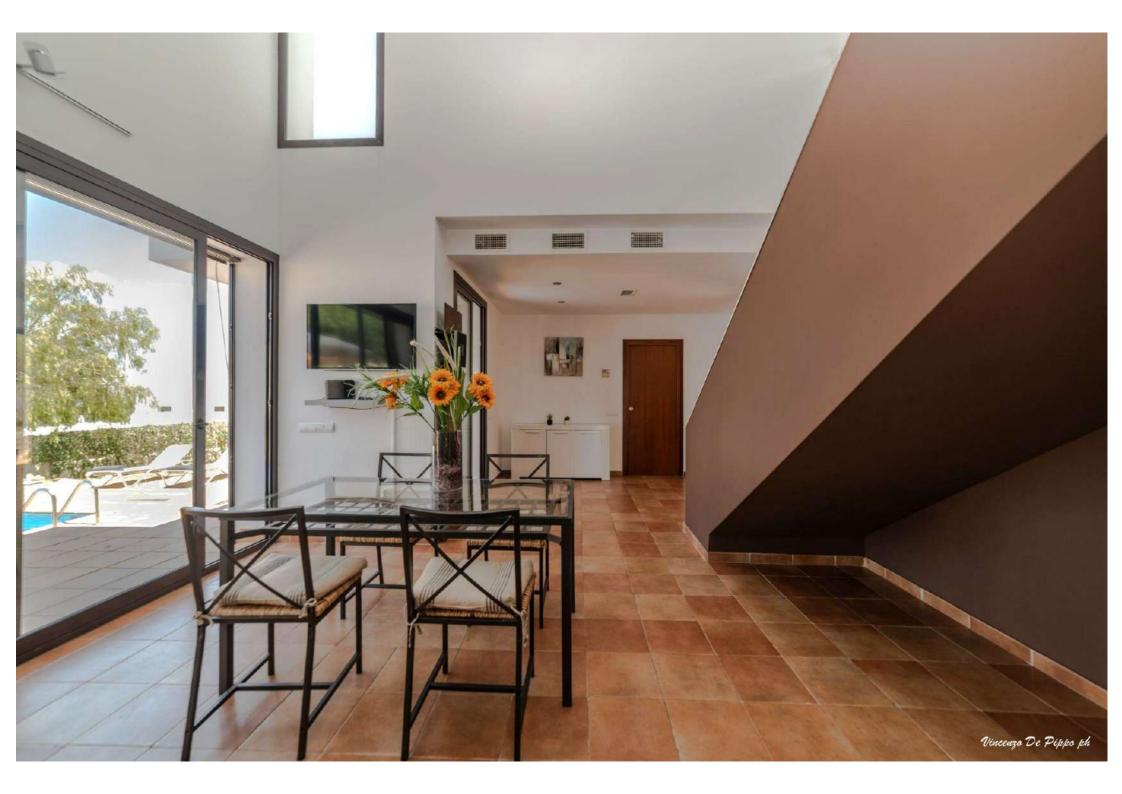

## LIVING AREA

Main House

- Kitchen and dining area
- ► Living room/saloon with TV and sofa