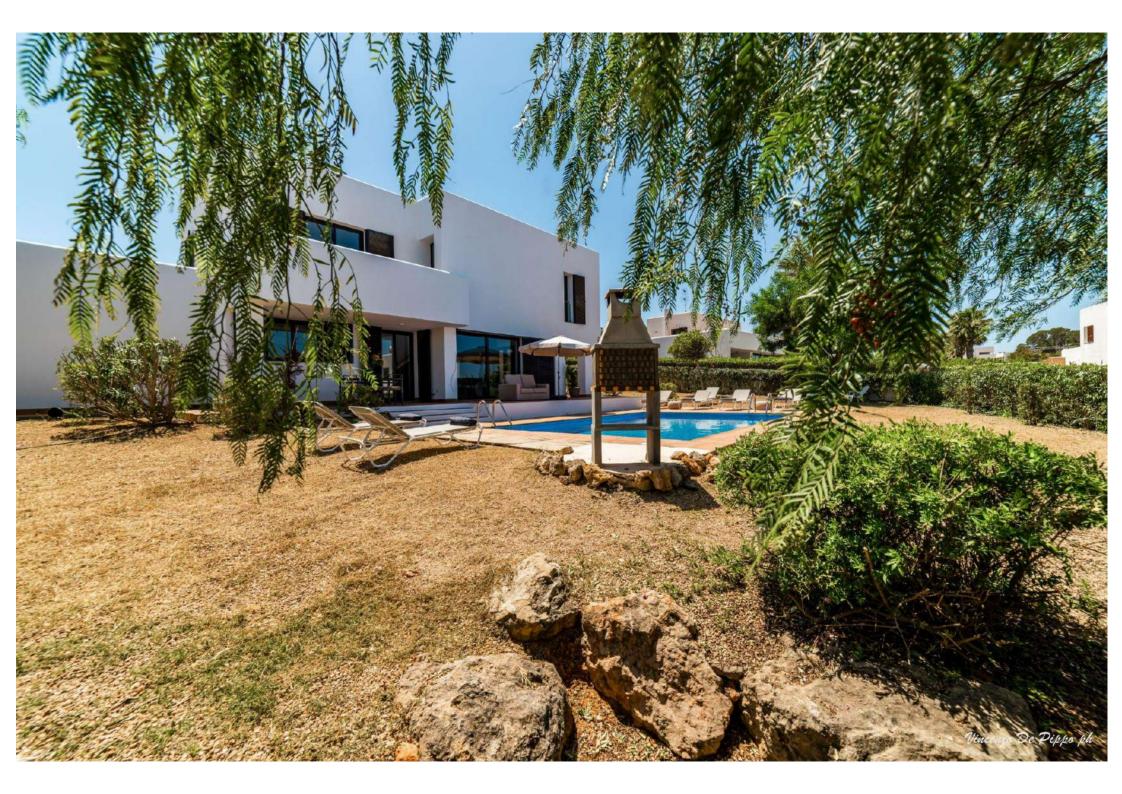

#### Outdoor

- Swimming pool with sunbeds
- Large dining table with chairs
- Cosy garden with charcoal BBQ

## FACILITIES

- Sea view Fenced garden Electric gates
- Indoor garage
  Outdoor parking space
- Air conditioning Alarm Safe boxes
- Fully equipped kitchen BBQ Outdoor
  dining areas Wi-Fi Smart TV Swimming
  pool Sunbeds Dryer Washing machine
- Central heating