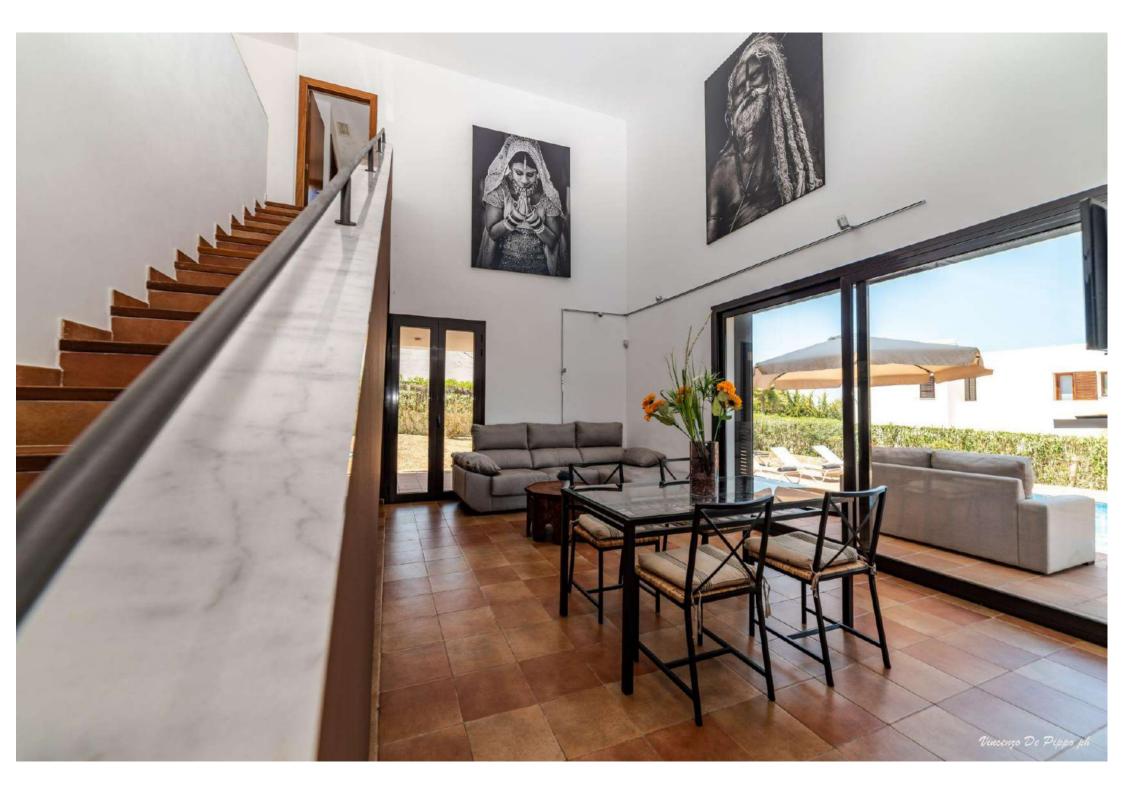

## LIVING AREA

Main House

- Kitchen and dining area
- ► Living room/saloon with TV and sofa