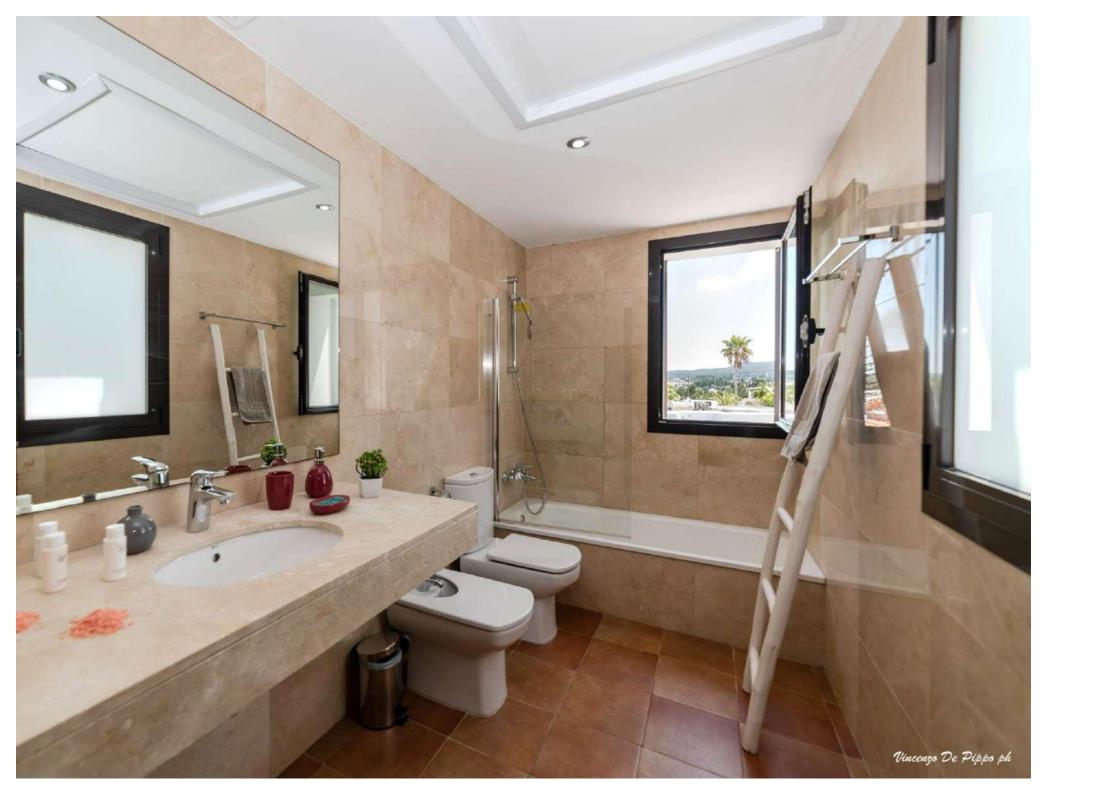

seaview
- ► 2 Double bedrooms

## BATHROOMS

- ► 2 En-suite bathrooms
- ► 1 Shared bathroom

## LIVING AREA

Main House

- Kitchen and dining area
- ► Living room/saloon with TV and sofa

#### Outdoor

- Swimming pool with sunbeds
- Large dining table with chairs
- Cosy garden with charcoal BBQ

## FACILITIES

- Sea view Fenced garden Electric gates
- Indoor garage
  Outdoor parking space
- Air conditioning Alarm Safe boxes
- Fully equipped kitchen BBQ Outdoor
  dining areas Wi-Fi Smart TV Swimming
  pool Sunbeds Dryer Washing machine
- Central heating

## **CLEANING SERVICES**

- Cleaning service is included and available everydays except Sundays, requires 2h (circa).
- Bedding once a week (more on request)
- Fresh towels twice a week (more on request)