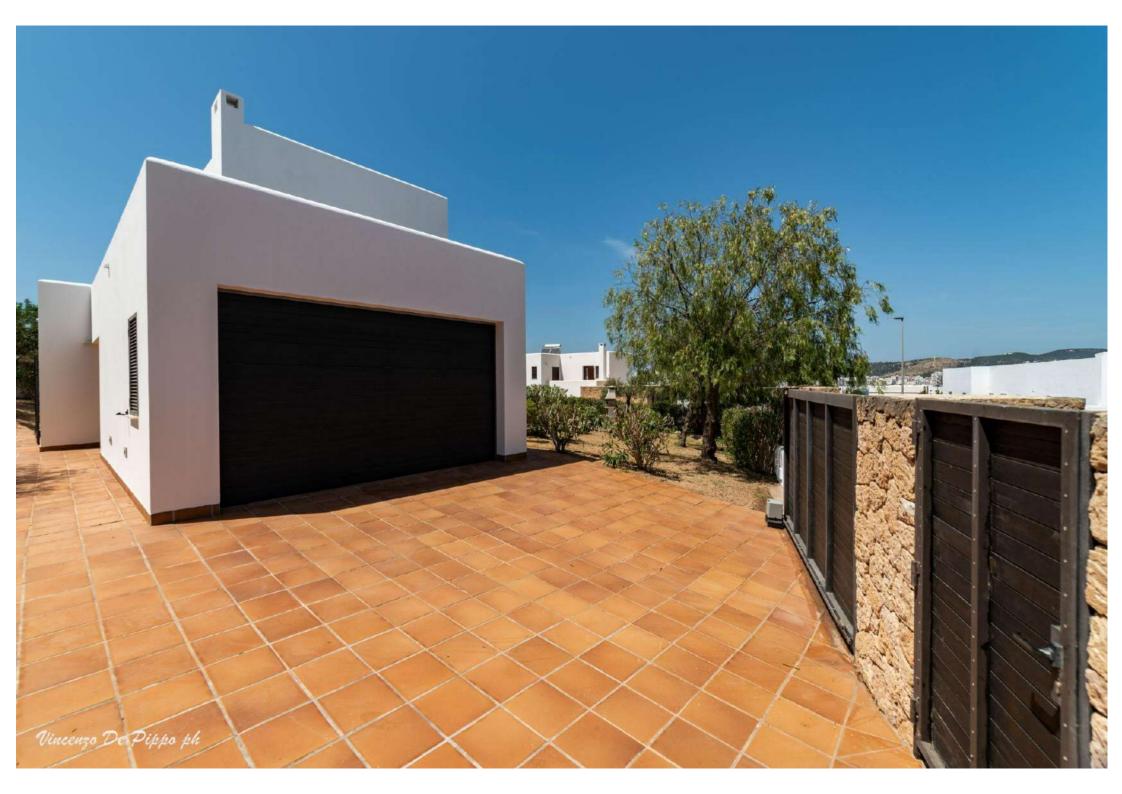

## FACILITIES

- Sea view Fenced garden Electric gates
- Indoor garage
  Outdoor parking space
- Air conditioning Alarm Safe boxes
- Fully equipped kitchen BBQ Outdoor
  dining areas Wi-Fi Smart TV Swimming
  pool Sunbeds Dryer Washing machine
- Central heating