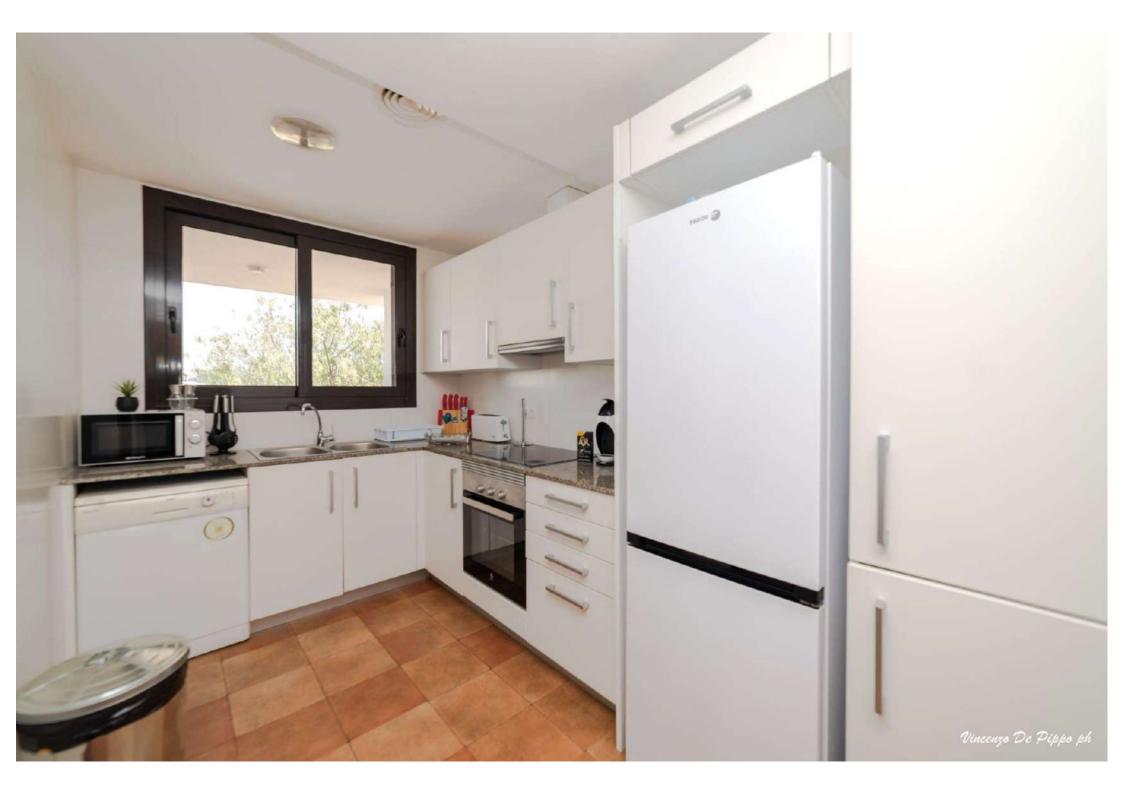

## LIVING AREA

Main House

- Kitchen and dining area
- ► Living room/saloon with TV and sofa

## FACILITIES

- Sea view Fenced garden Electric gates
- Indoor garage
  Outdoor parking space
- Air conditioning Alarm Safe boxes
- Fully equipped kitchen BBQ Outdoor
  dining areas Wi-Fi Smart TV Swimming
  pool Sunbeds Dryer Washing machine
- Central heating