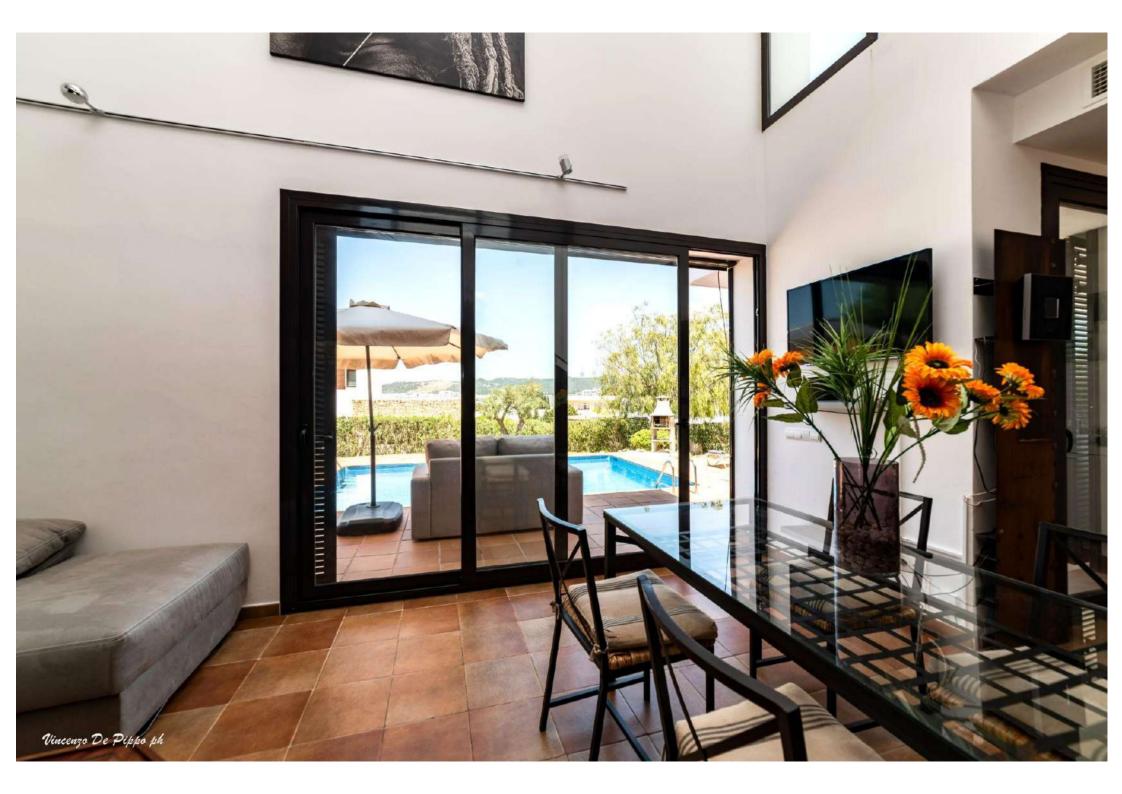

## LIVING AREA

Main House

- Kitchen and dining area
- ► Living room/saloon with TV and sofa

#### Outdoor

- Swimming pool with sunbeds
- Large dining table with chairs
- Cosy garden with charcoal BBQ