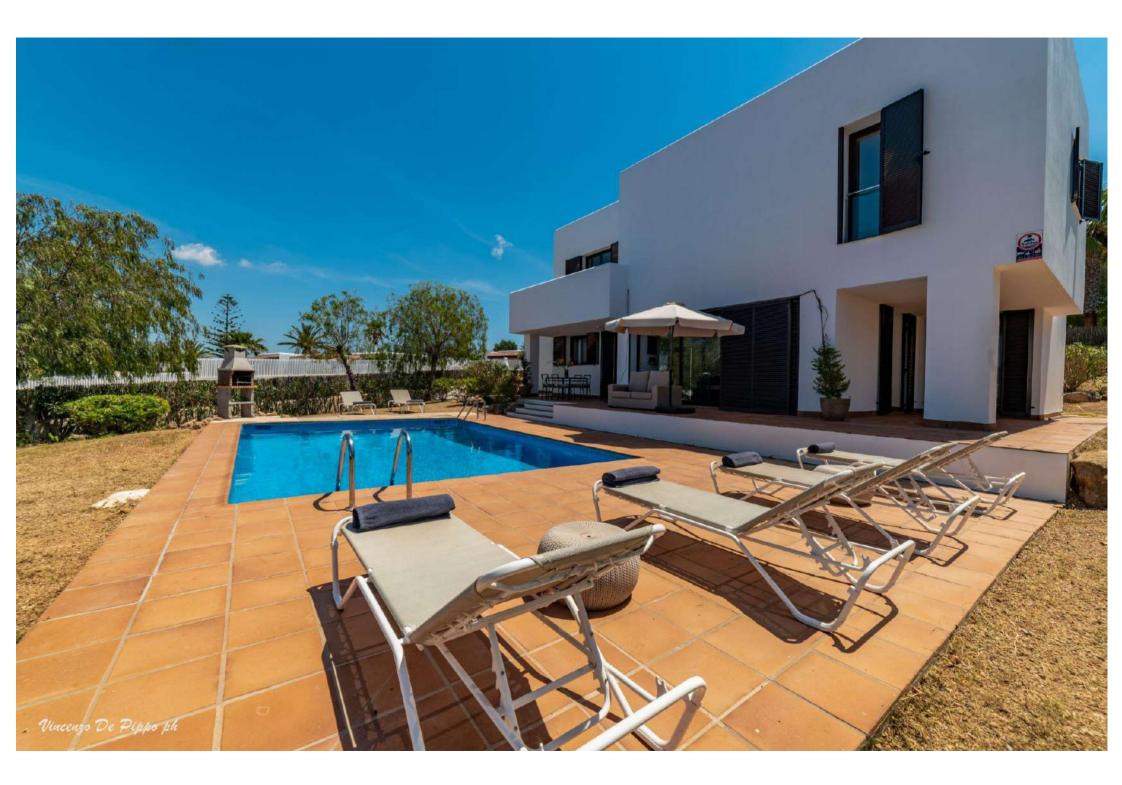

#### Outdoor

- Swimming pool with sunbeds
- Large dining table with chairs
- Cosy garden with charcoal BBQ

## FACILITIES

- Sea view Fenced garden Electric gates
- Indoor garage
  Outdoor parking space
- Air conditioning Alarm Safe boxes
- Fully equipped kitchen BBQ Outdoor
  dining areas Wi-Fi Smart TV Swimming
  pool Sunbeds Dryer Washing machine
- Central heating