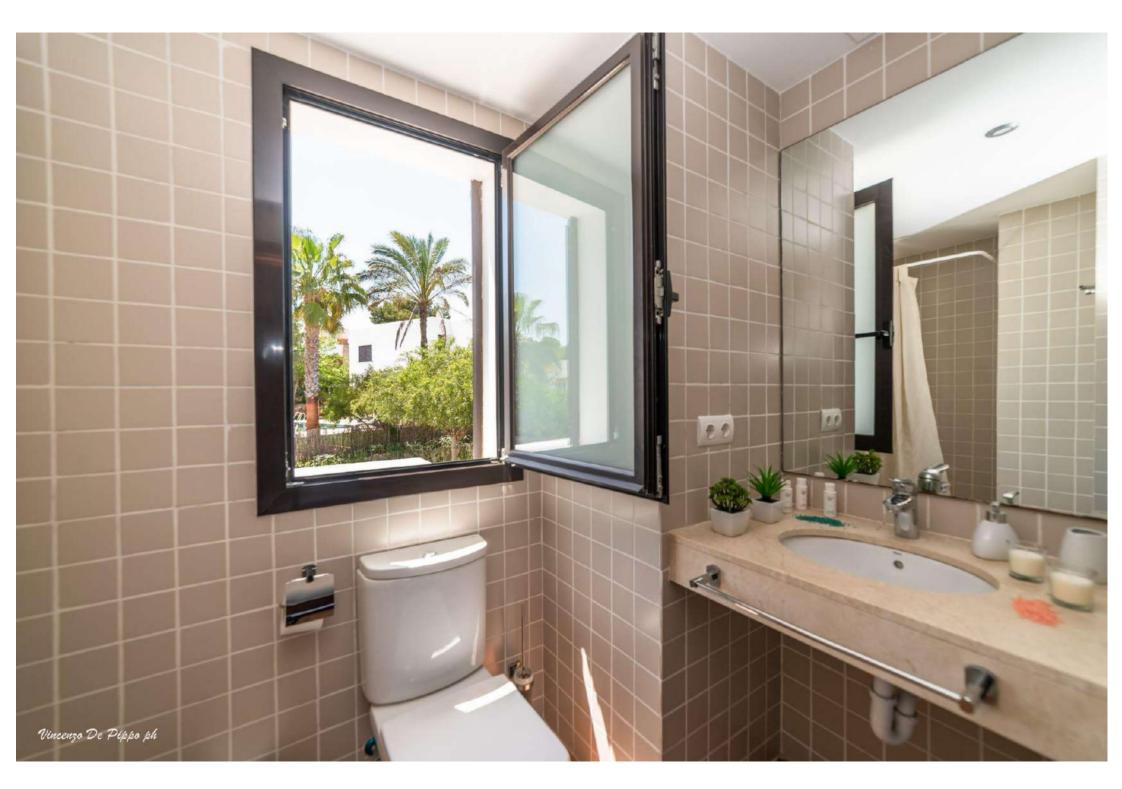

2 Double bedrooms

## BATHROOMS

- ► 2 En-suite bathrooms
- ► 1 Shared bathroom

## LIVING AREA

Main House

- Kitchen and dining area
- ► Living room/saloon with TV and sofa

#### Outdoor

- Swimming pool with sunbeds
- Large dining table with chairs
- Cosy garden with charcoal BBQ

## FACILITIES

- Sea view Fenced garden Electric gates
- Indoor garage
  Outdoor parking space
- Air conditioning Alarm Safe boxes
- Fully equipped kitchen BBQ Outdoor
  dining areas Wi-Fi Smart TV Swimming
  pool Sunbeds Dryer Washing machine
- Central heating

## **CLEANING SERVICES**

- Cleaning service is included and available everydays except Sundays, requires 2h (circa).
- Bedding once a week (more on request)
- Fresh towels twice a week (more on request)