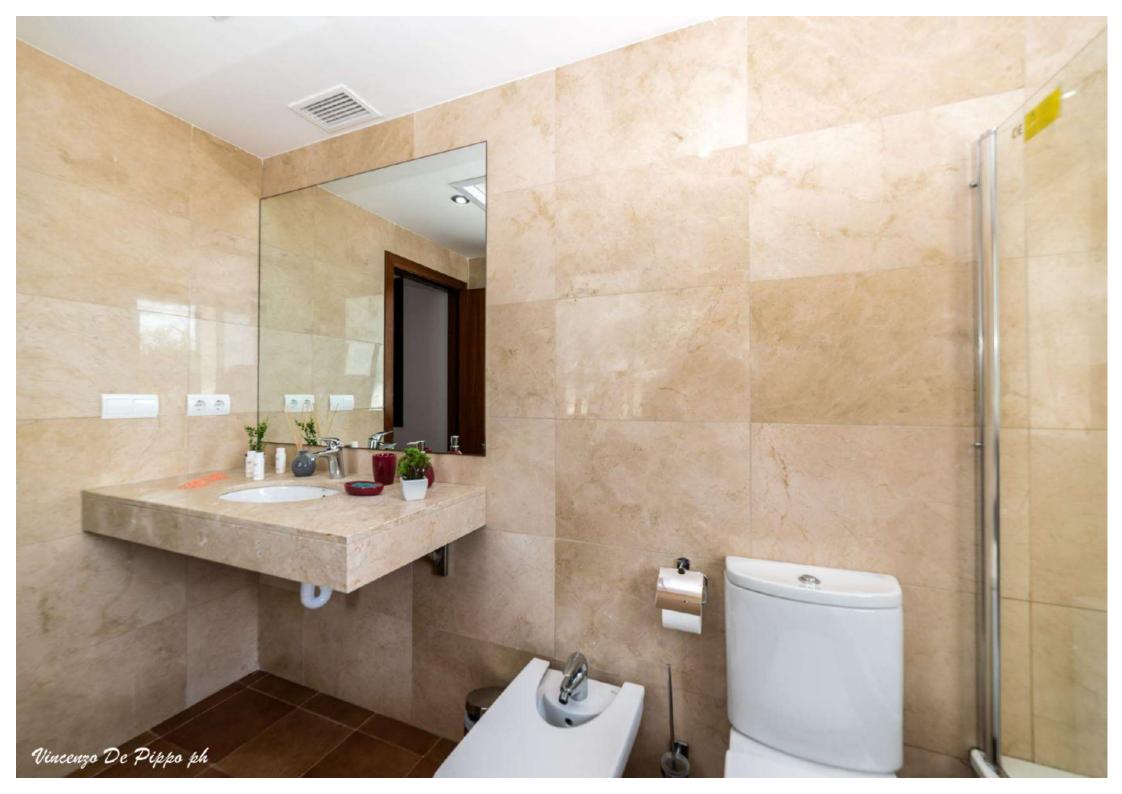

view
- ► 2 Double bedrooms

## BATHROOMS

- ► 2 En-suite bathrooms
- ► 1 Shared bathroom

## LIVING AREA

Main House

- Kitchen and dining area
- ► Living room/saloon with TV and sofa

#### Outdoor

- Swimming pool with sunbeds
- Large dining table with chairs
- Cosy garden with charcoal BBQ

## FACILITIES

- Sea view Fenced garden Electric gates
- Indoor garage
  Outdoor parking space
- Air conditioning Alarm Safe boxes
- Fully equipped kitchen BBQ Outdoor
  dining areas Wi-Fi Smart TV Swimming
  pool Sunbeds Dryer Washing machine
- Central heating

## **CLEANING SERVICES**

- Cleaning service is included and available everydays except Sundays, requires 2h (circa).
- Bedding once a week (more on request)
- Fresh towels twice a week (more on request)