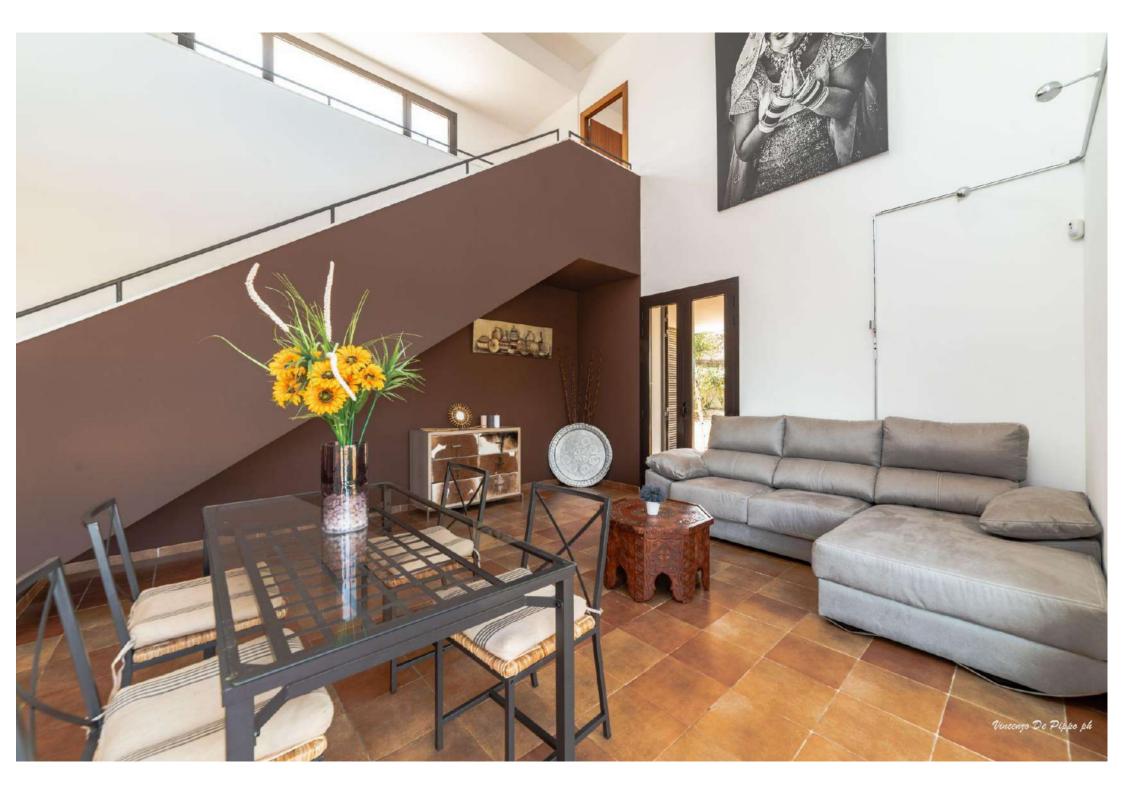

## LIVING AREA

Main House

- Kitchen and dining area
- ► Living room/saloon with TV and sofa