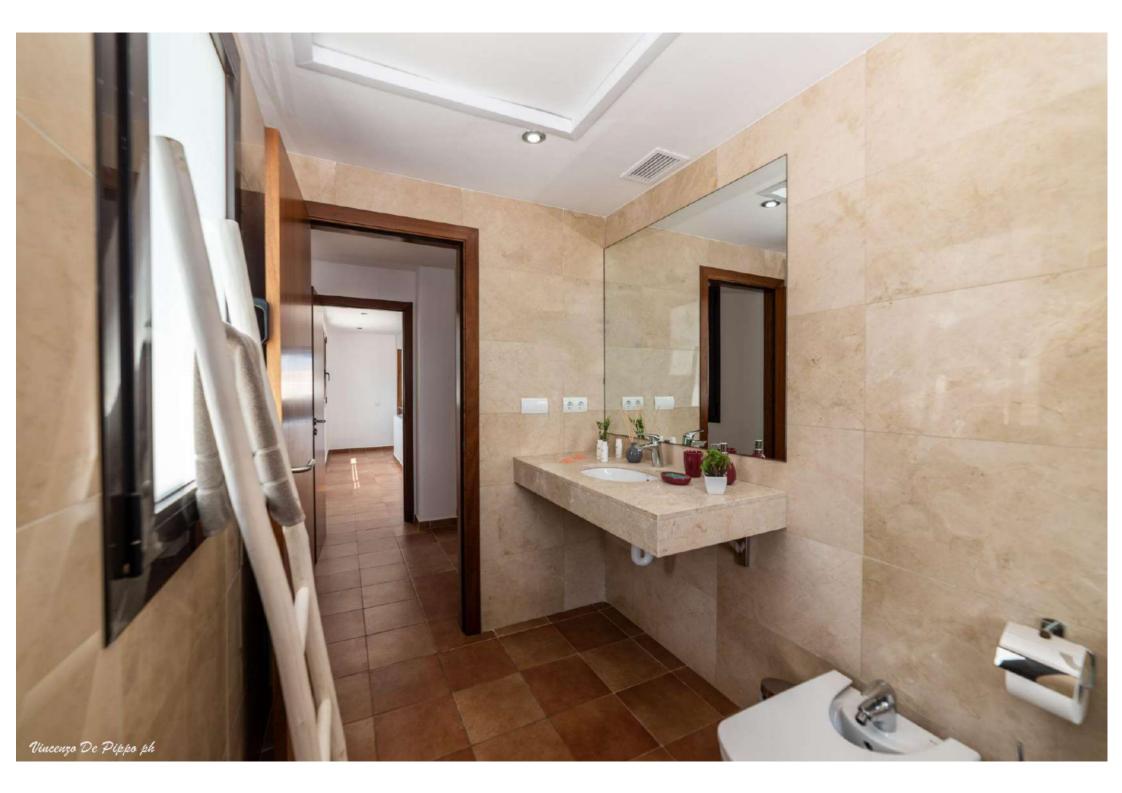

eaview
- ► 2 Double bedrooms

## BATHROOMS

- ► 2 En-suite bathrooms
- ► 1 Shared bathroom

## LIVING AREA

Main House

- Kitchen and dining area
- ► Living room/saloon with TV and sofa

#### Outdoor

- Swimming pool with sunbeds
- Large dining table with chairs
- Cosy garden with charcoal BBQ

## FACILITIES

- Sea view Fenced garden Electric gates
- Indoor garage
  Outdoor parking space
- Air conditioning Alarm Safe boxes
- Fully equipped kitchen BBQ Outdoor
  dining areas Wi-Fi Smart TV Swimming
  pool Sunbeds Dryer Washing machine
- Central heating

## **CLEANING SERVICES**

- Cleaning service is included and available everydays except Sundays, requires 2h (circa).
- Bedding once a week (more on request)
- Fresh towels twice a week (more on request)