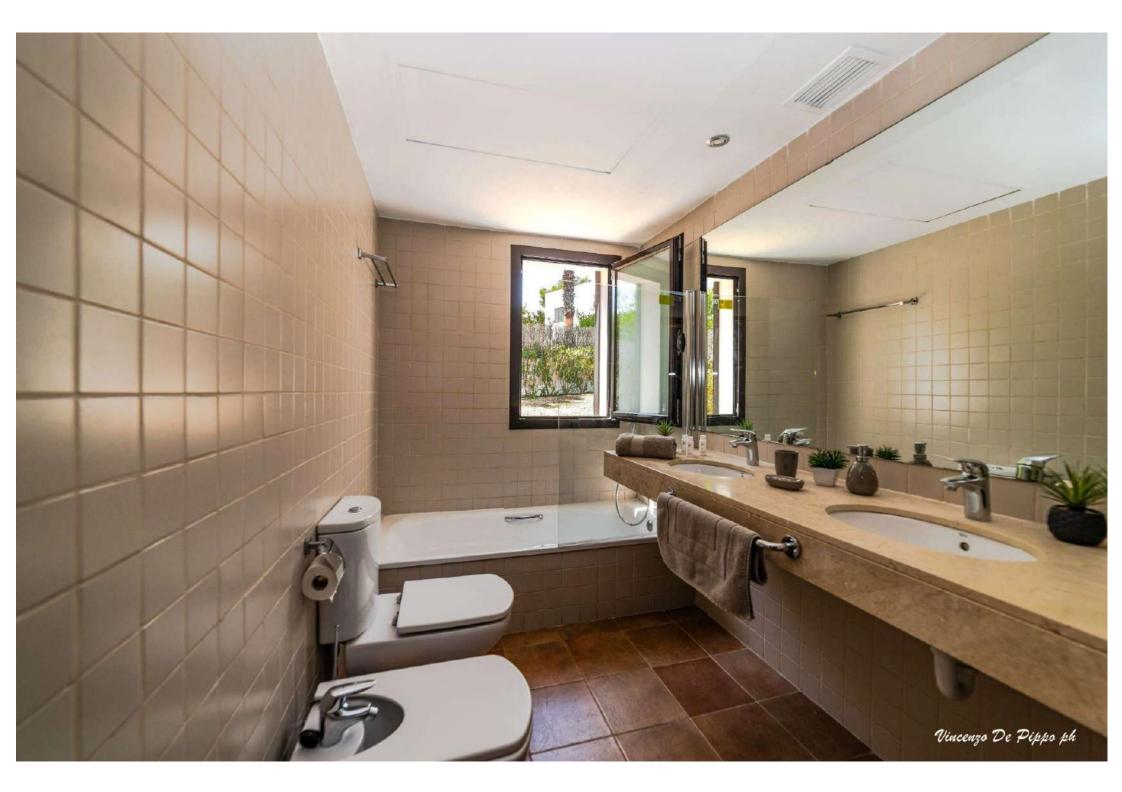

ces with seaview
- ► 2 Double bedrooms

## BATHROOMS

- ► 2 En-suite bathrooms
- ► 1 Shared bathroom

## LIVING AREA

Main House

- Kitchen and dining area
- ► Living room/saloon with TV and sofa

#### Outdoor

- Swimming pool with sunbeds
- Large dining table with chairs
- Cosy garden with charcoal BBQ

## FACILITIES

- Sea view Fenced garden Electric gates
- Indoor garage
  Outdoor parking space
- Air conditioning Alarm Safe boxes
- Fully equipped kitchen BBQ Outdoor
  dining areas Wi-Fi Smart TV Swimming
  pool Sunbeds Dryer Washing machine
- Central heating

## **CLEANING SERVICES**

- Cleaning service is included and available everydays except Sundays, requires 2h (circa).
- Bedding once a week (more on request)
- Fresh towels twice a week (more on request)