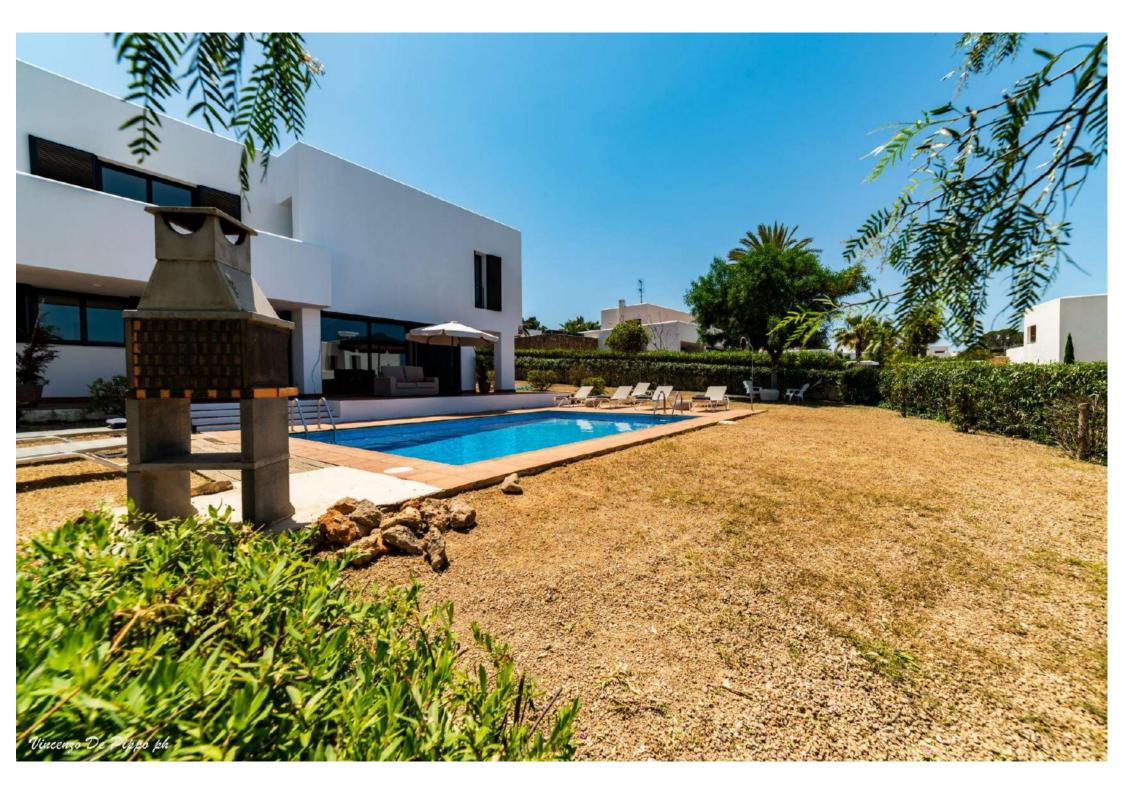

#### Outdoor

- Swimming pool with sunbeds
- Large dining table with chairs
- Cosy garden with charcoal BBQ

## FACILITIES

- Sea view Fenced garden Electric gates
- Indoor garage
  Outdoor parking space
- Air conditioning Alarm Safe boxes
- Fully equipped kitchen BBQ Outdoor
  dining areas Wi-Fi Smart TV Swimming
  pool Sunbeds Dryer Washing machine
- Central heating