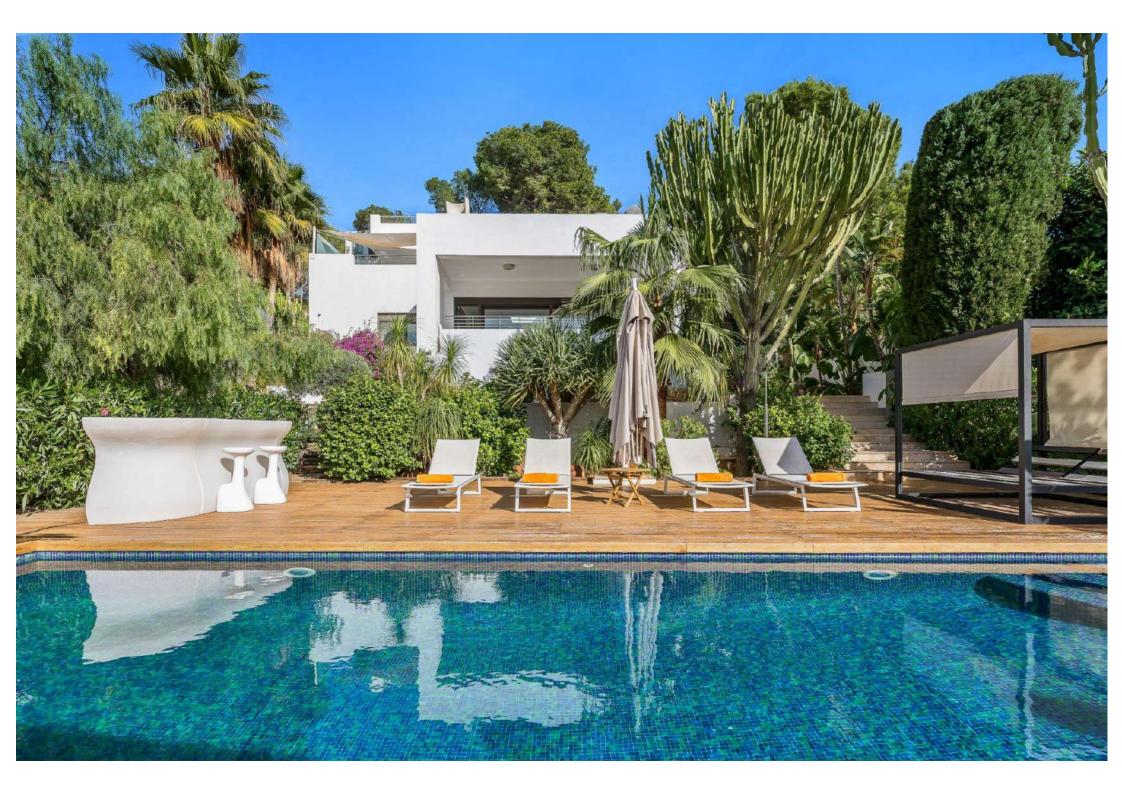

#### Outdoor Area

- Swimming pool with sunbeds
- Terrace with BBQ
- Outdoor lounge and dining area overviewing Talamanca bay and Dalt Villa

#### **FACILITIES**

- Sea views Fenced Garden Electric gates
- Indoor garage
   Outdoor Parking Space
- Air conditioning · Safe boxes · Fully equipped kitchen · BBQ · Outdoor dining areas · Wi-Fi · Satellite TV · Sound system · Swimming pool · Sunbeds · Laundry · Dryer · Washing machine · Central heating
- Nespresso Machine