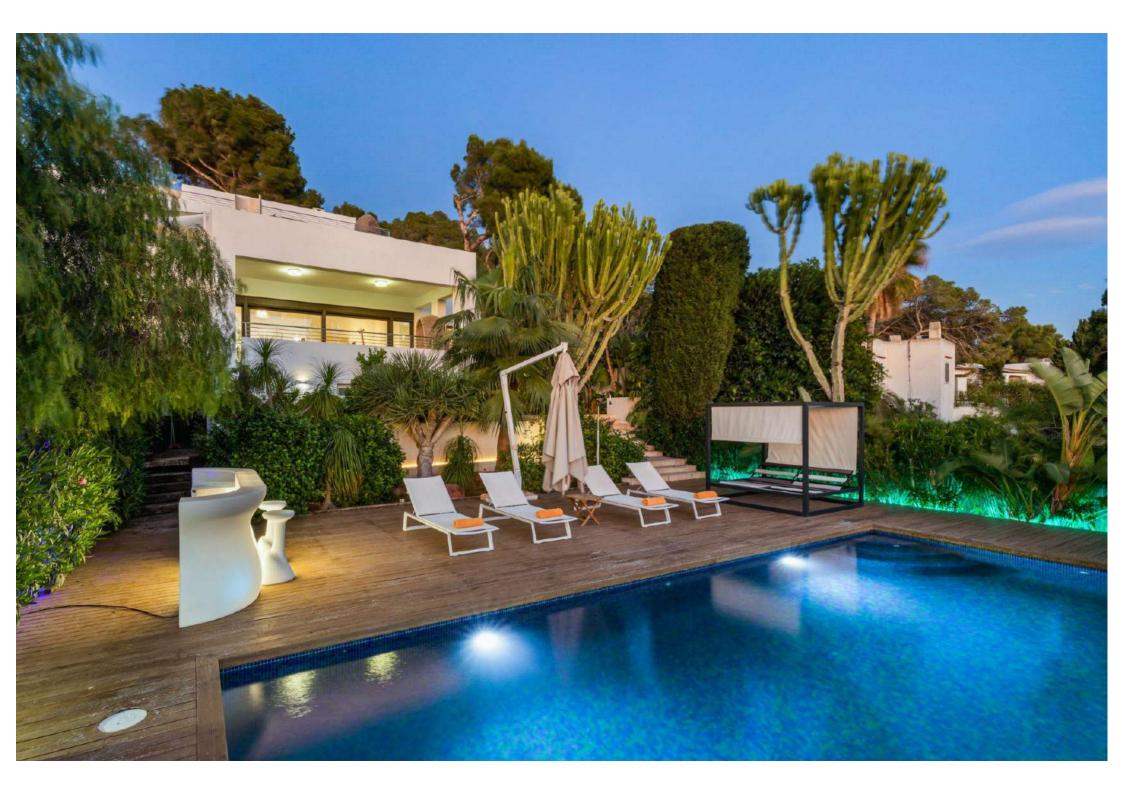

#### Outdoor Area

- Swimming pool with sunbeds
- Terrace with BBQ
- Outdoor lounge and dining area overviewing Talamanca bay and Dalt Villa