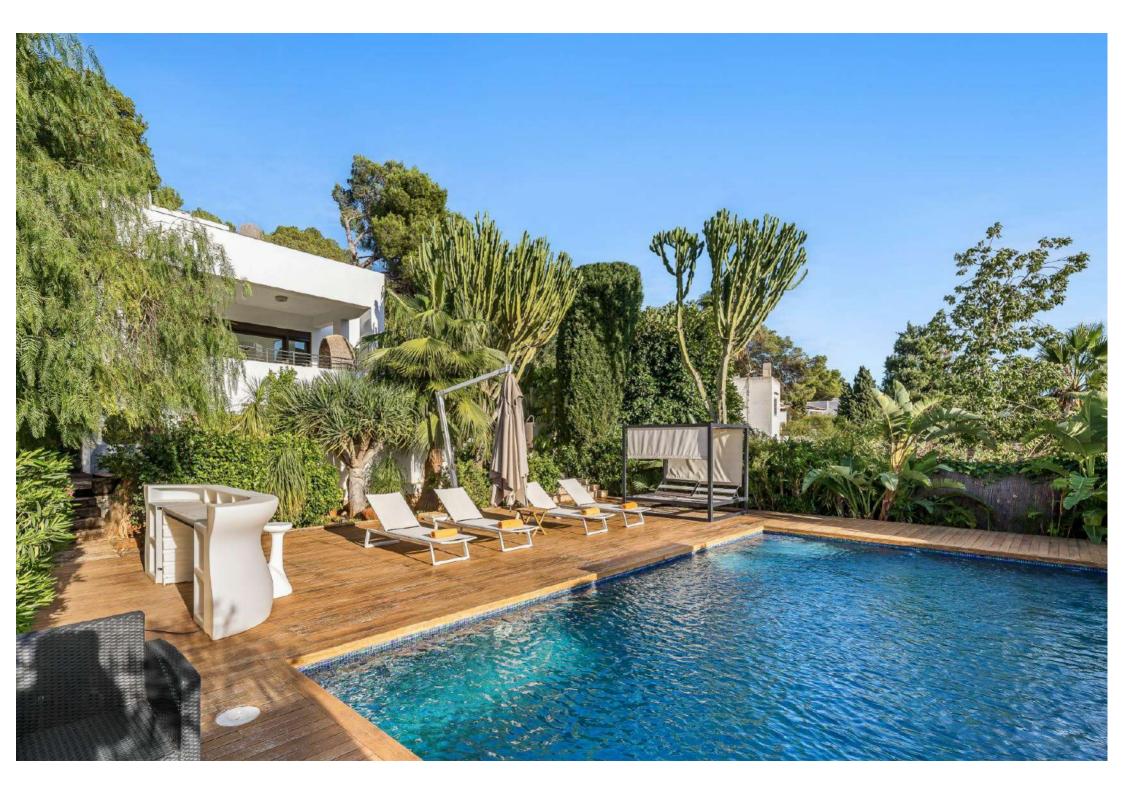

#### Outdoor Area

- Swimming pool with sunbeds
- Terrace with BBQ
- Outdoor lounge and dining area overviewing Talamanca bay and Dalt Villa

#### **FACILITIES**

- Sea views Fenced Garden Electric gates
- Indoor garage
   Outdoor Parking Space
- Air conditioning · Safe boxes · Fully equipped kitchen · BBQ · Outdoor dining areas · Wi-Fi · Satellite TV · Sound system · Swimming pool · Sunbeds · Laundry · Dryer · Washing machine · Central heating
- Nespresso Machine