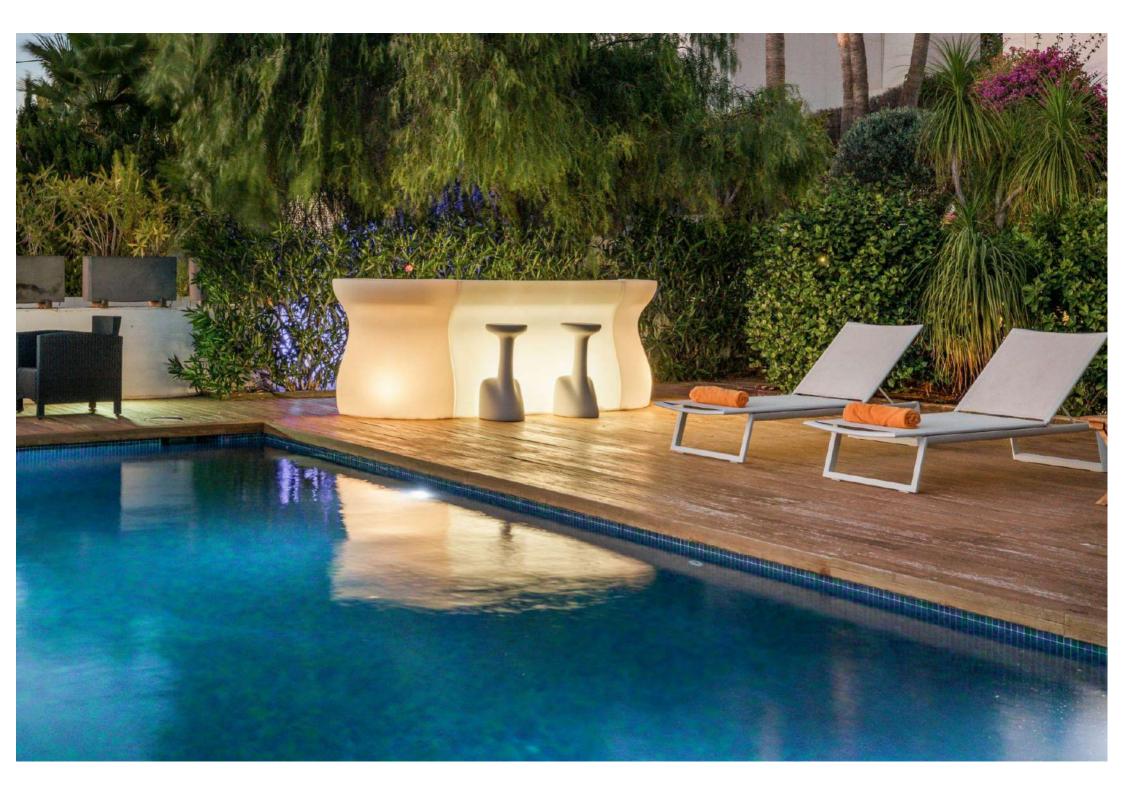

#### Outdoor Area

- Swimming pool with sunbeds
- Terrace with BBQ
- Outdoor lounge and dining area overviewing Talamanca bay and Dalt Villa