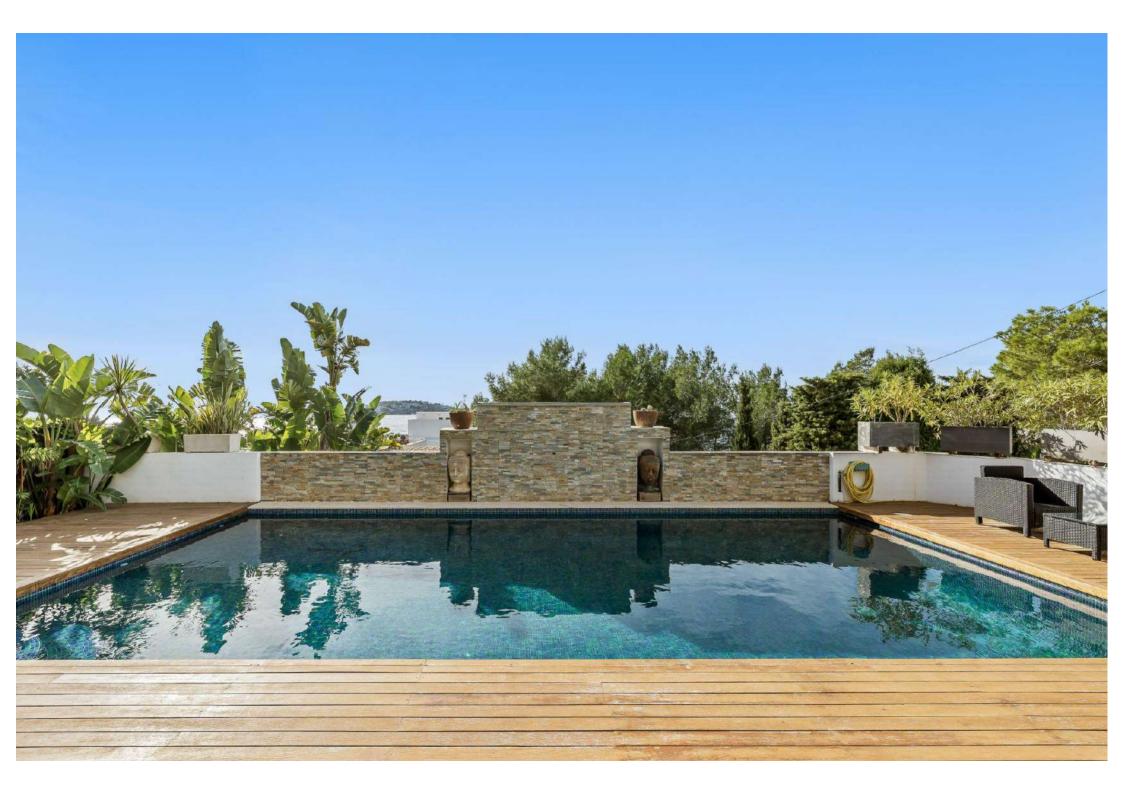

#### Outdoor Area

- Swimming pool with sunbeds
- Terrace with BBQ
- Outdoor lounge and dining area overviewing Talamanca bay and Dalt Villa