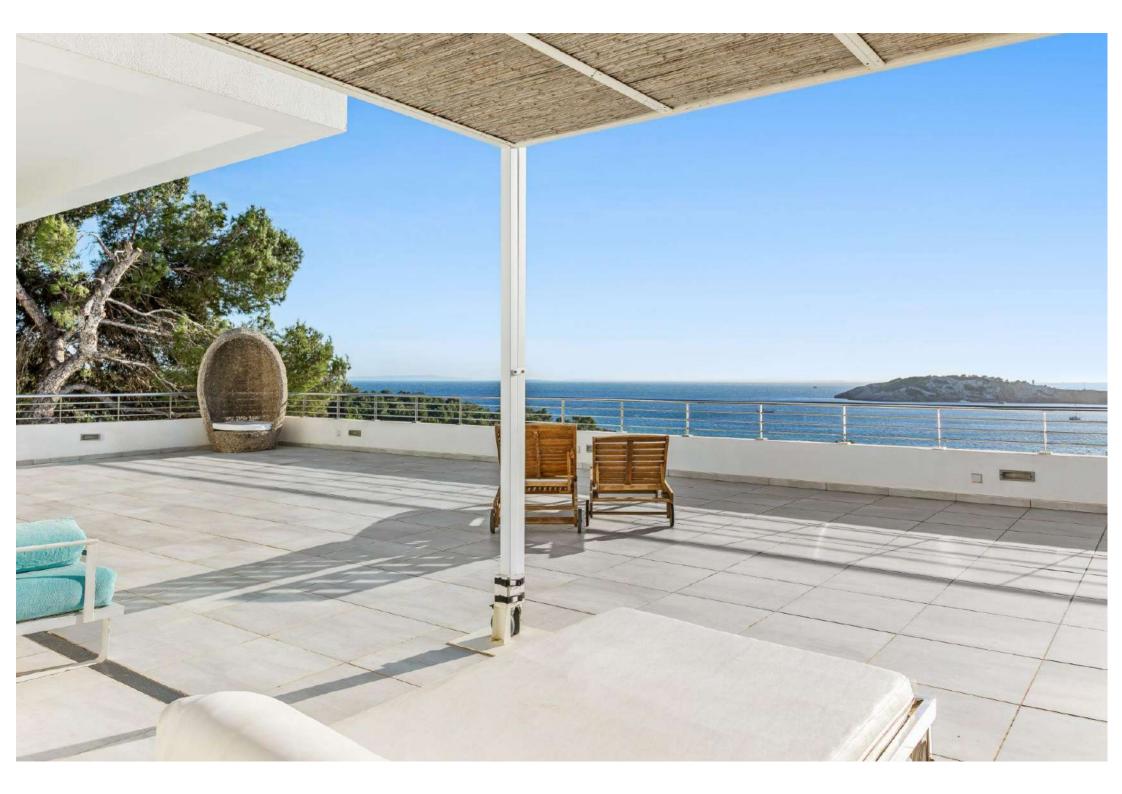

#### Outdoor Area

- Swimming pool with sunbeds
- Terrace with BBQ
- Outdoor lounge and dining area overviewing Talamanca bay and Dalt Villa

#### **FACILITIES**

- Sea views Fenced Garden Electric gates
- Indoor garage
   Outdoor Parking Space
- Air conditioning · Safe boxes · Fully equipped kitchen · BBQ · Outdoor dining areas · Wi-Fi · Satellite TV · Sound system · Swimming pool · Sunbeds · Laundry · Dryer · Washing machine · Central heating
- Nespresso Machine