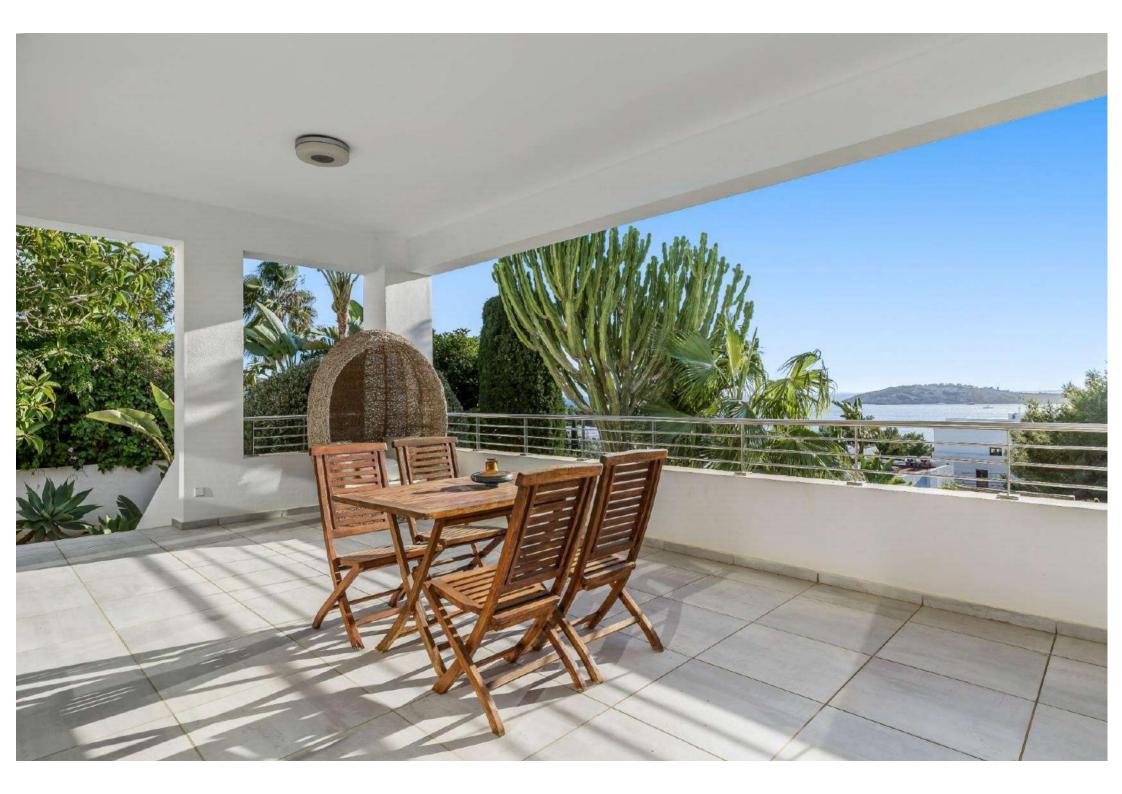

#### Main House

- Kitchen and dining area with sea view
- Living room/saloon linked to a massive terrace with sea view
- Laundry area

#### Outdoor Area

- Swimming pool with sunbeds
- Terrace with BBQ
- Outdoor lounge and dining area overviewing Talamanca bay and Dalt Villa