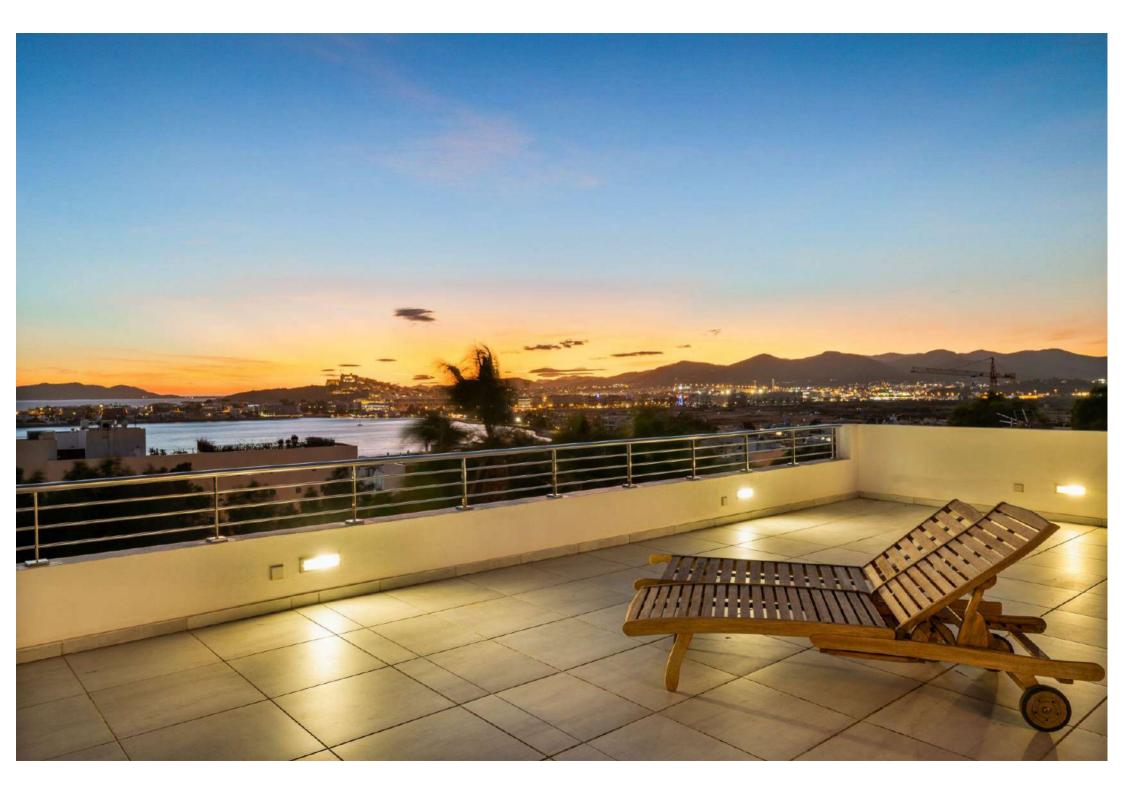

#### Outdoor Area

- Swimming pool with sunbeds
- Terrace with BBQ
- Outdoor lounge and dining area overviewing Talamanca bay and Dalt Villa