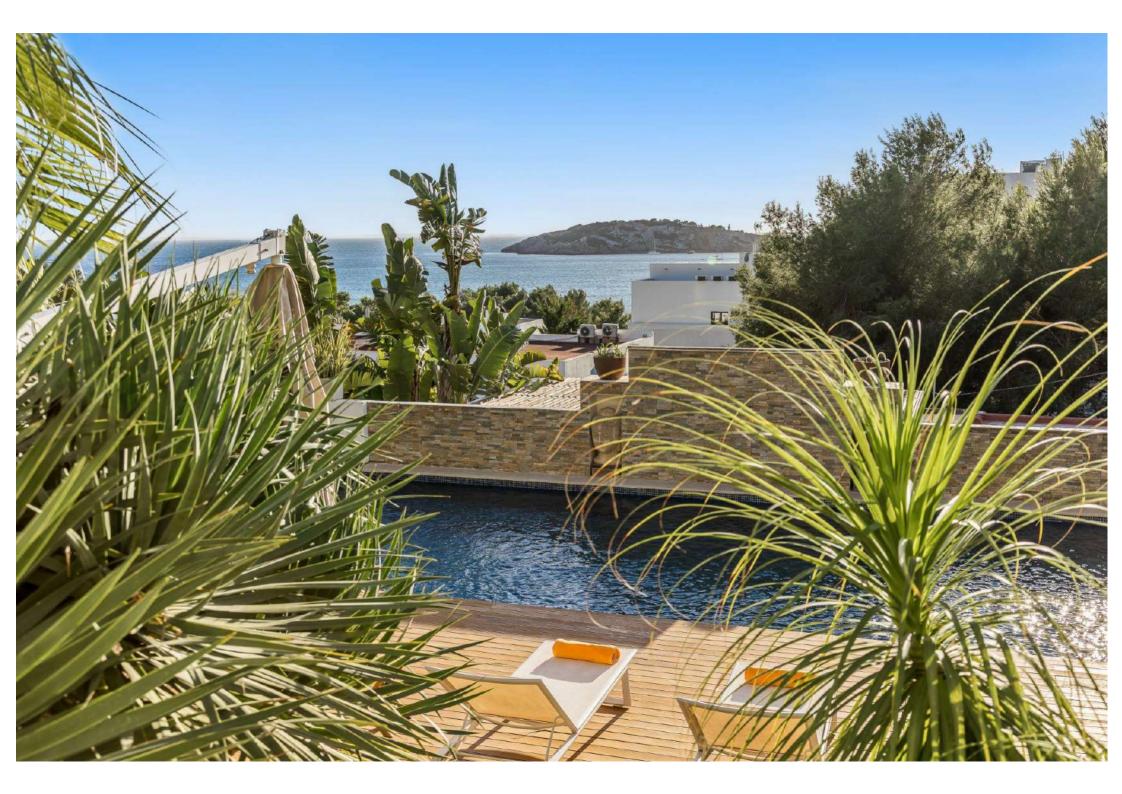

#### Outdoor Area

- Swimming pool with sunbeds
- Terrace with BBQ
- Outdoor lounge and dining area overviewing Talamanca bay and Dalt Villa

#### **FACILITIES**

- Sea views Fenced Garden Electric gates
- Indoor garage
   Outdoor Parking Space
- Air conditioning · Safe boxes · Fully equipped kitchen · BBQ · Outdoor dining areas · Wi-Fi · Satellite TV · Sound system · Swimming pool · Sunbeds · Laundry · Dryer · Washing machine · Central heating
- Nespresso Machine