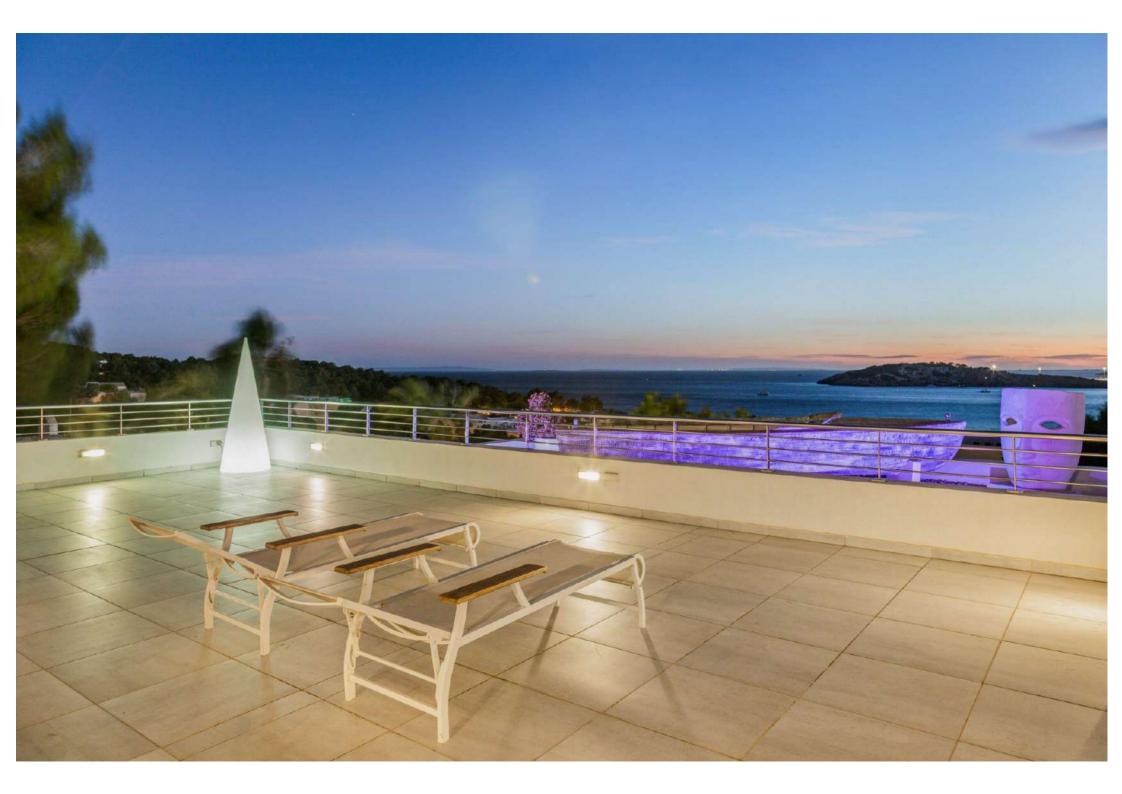

#### Outdoor Area

- Swimming pool with sunbeds
- Terrace with BBQ
- Outdoor lounge and dining area overviewing Talamanca bay and Dalt Villa