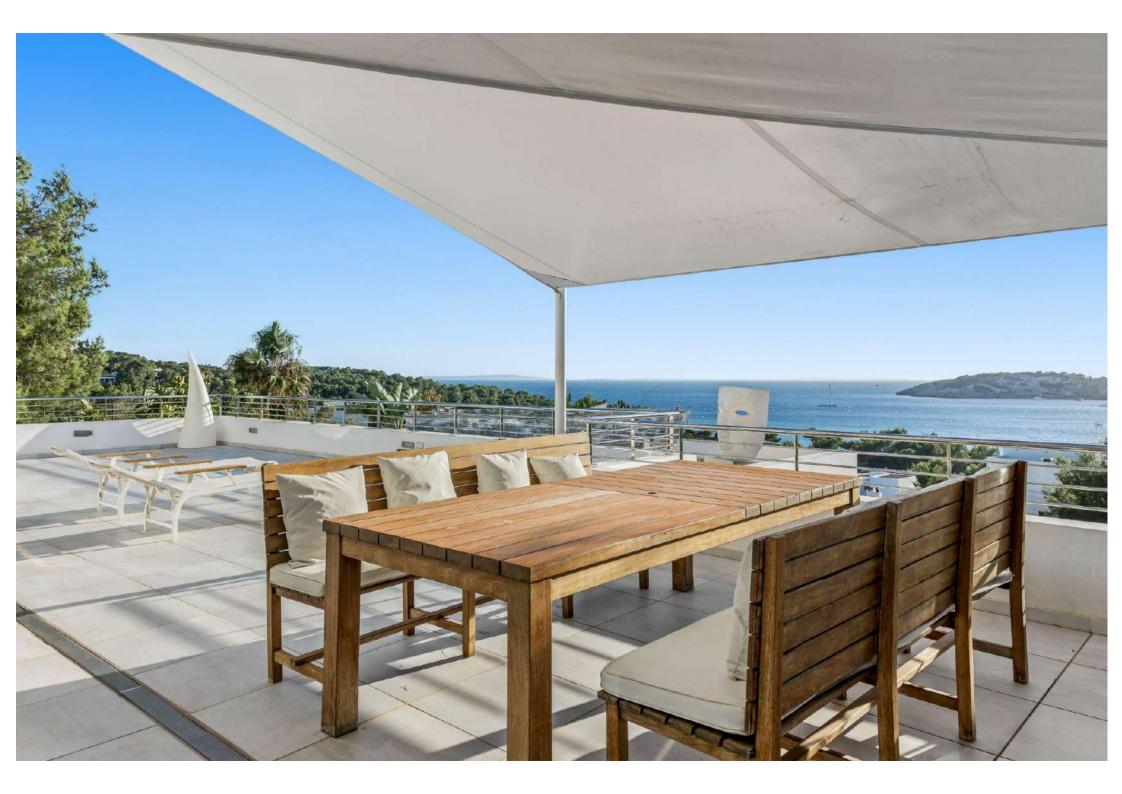

#### Outdoor Area

- Swimming pool with sunbeds
- Terrace with BBQ
- Outdoor lounge and dining area overviewing Talamanca bay and Dalt Villa