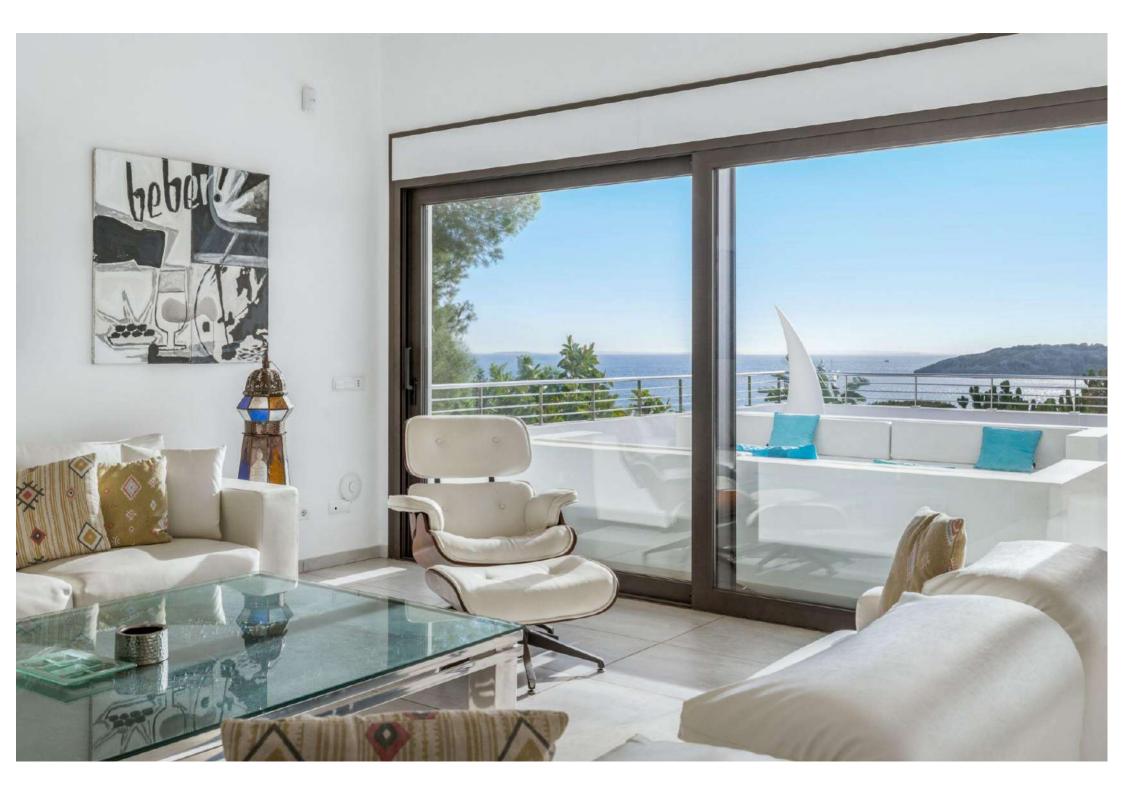

#### Main House

- Kitchen and dining area with sea view
- Living room/saloon linked to a massive terrace with sea view
- Laundry area

#### Outdoor Area

- Swimming pool with sunbeds
- Terrace with BBQ
- Outdoor lounge and dining area overviewing Talamanca bay and Dalt Villa