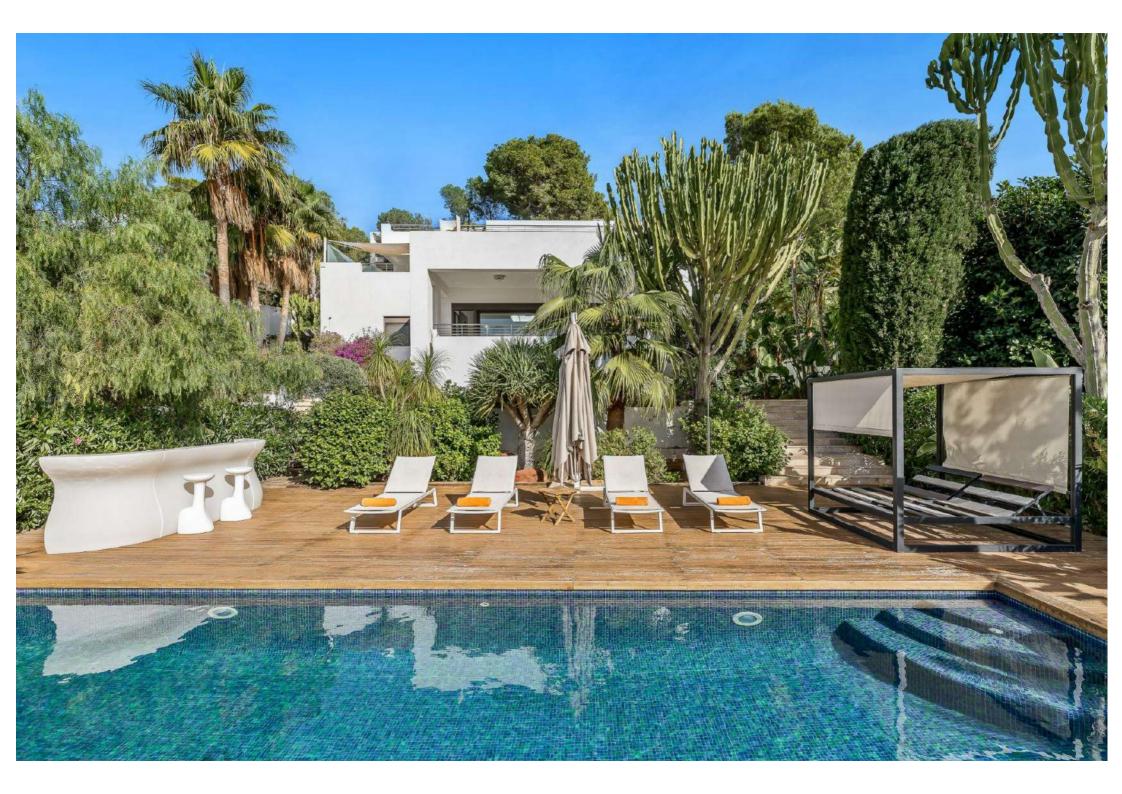

#### Outdoor Area

- Swimming pool with sunbeds
- Terrace with BBQ
- Outdoor lounge and dining area overviewing Talamanca bay and Dalt Villa