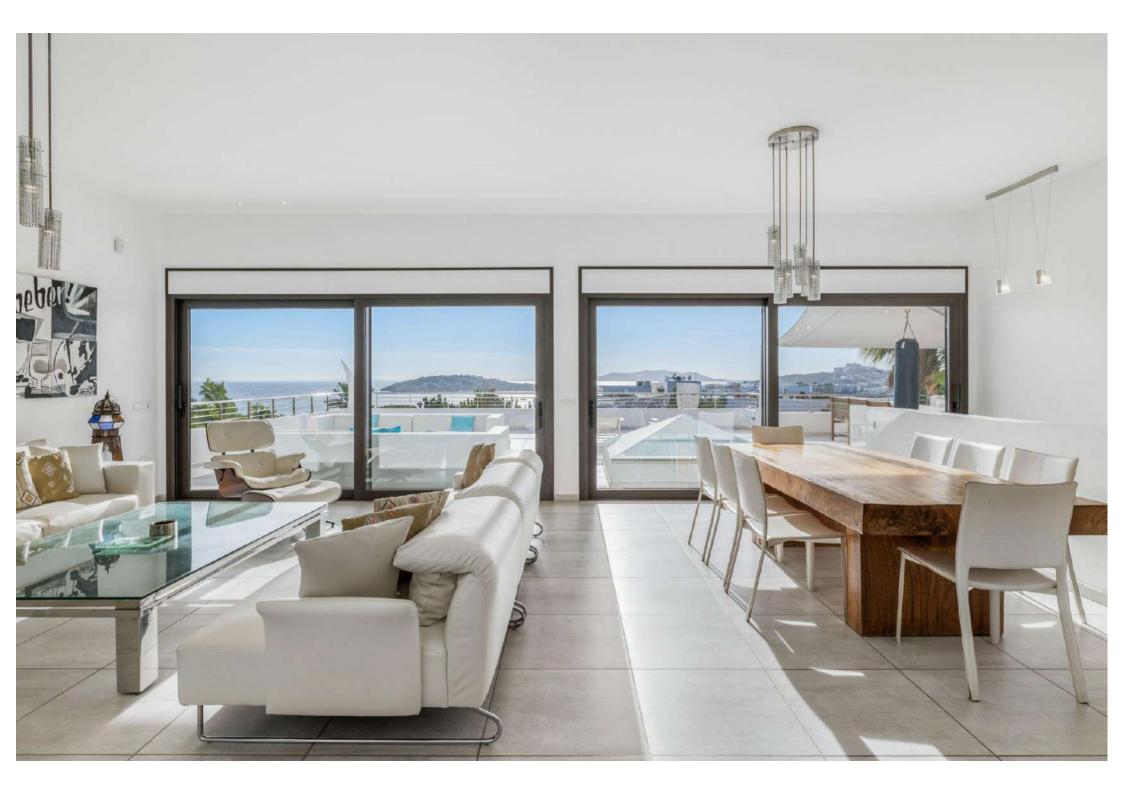

#### Main House

- Kitchen and dining area with sea view
- Living room/saloon linked to a massive terrace with sea view
- Laundry area

#### Outdoor Area

- Swimming pool with sunbeds
- Terrace with BBQ
- Outdoor lounge and dining area overviewing Talamanca bay and Dalt Villa