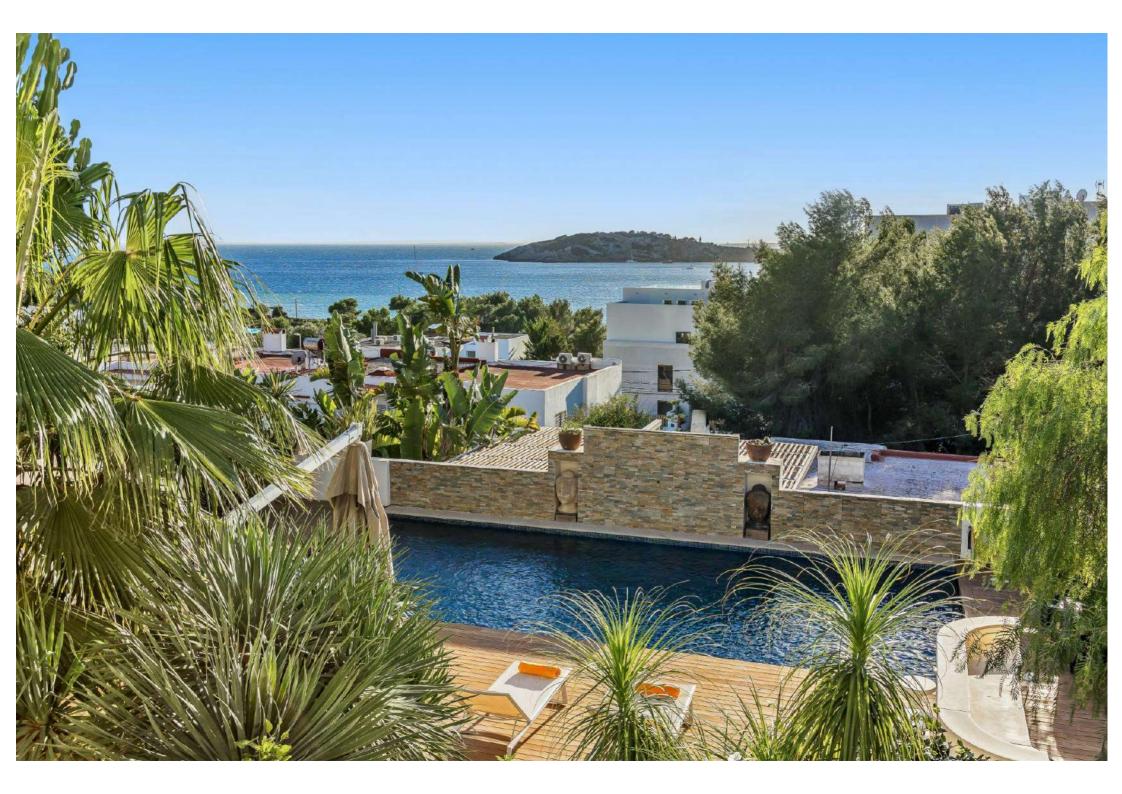

#### Outdoor Area

- Swimming pool with sunbeds
- Terrace with BBQ
- Outdoor lounge and dining area overviewing Talamanca bay and Dalt Villa