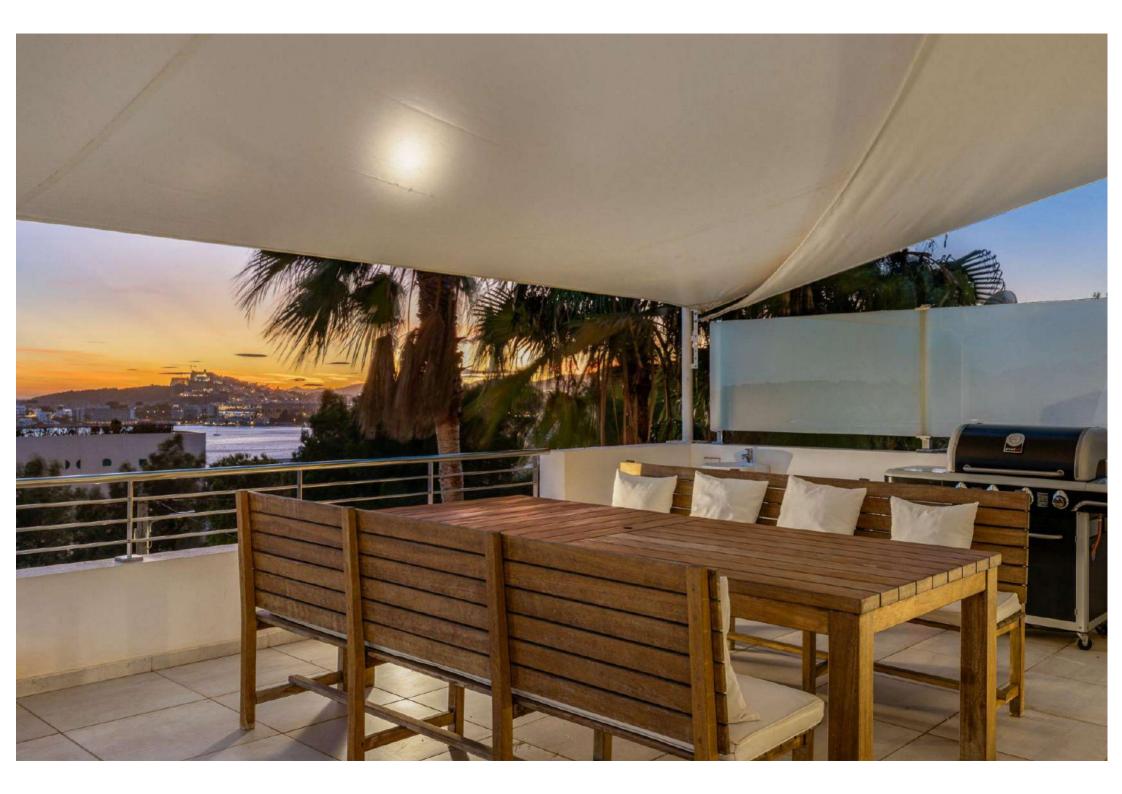

#### Outdoor Area

- Swimming pool with sunbeds
- Terrace with BBQ
- Outdoor lounge and dining area overviewing Talamanca bay and Dalt Villa

#### **FACILITIES**

- Sea views Fenced Garden Electric gates
- Indoor garage
   Outdoor Parking Space
- Air conditioning · Safe boxes · Fully equipped kitchen · BBQ · Outdoor dining areas · Wi-Fi · Satellite TV · Sound system · Swimming pool · Sunbeds · Laundry · Dryer · Washing machine · Central heating
- Nespresso Machine