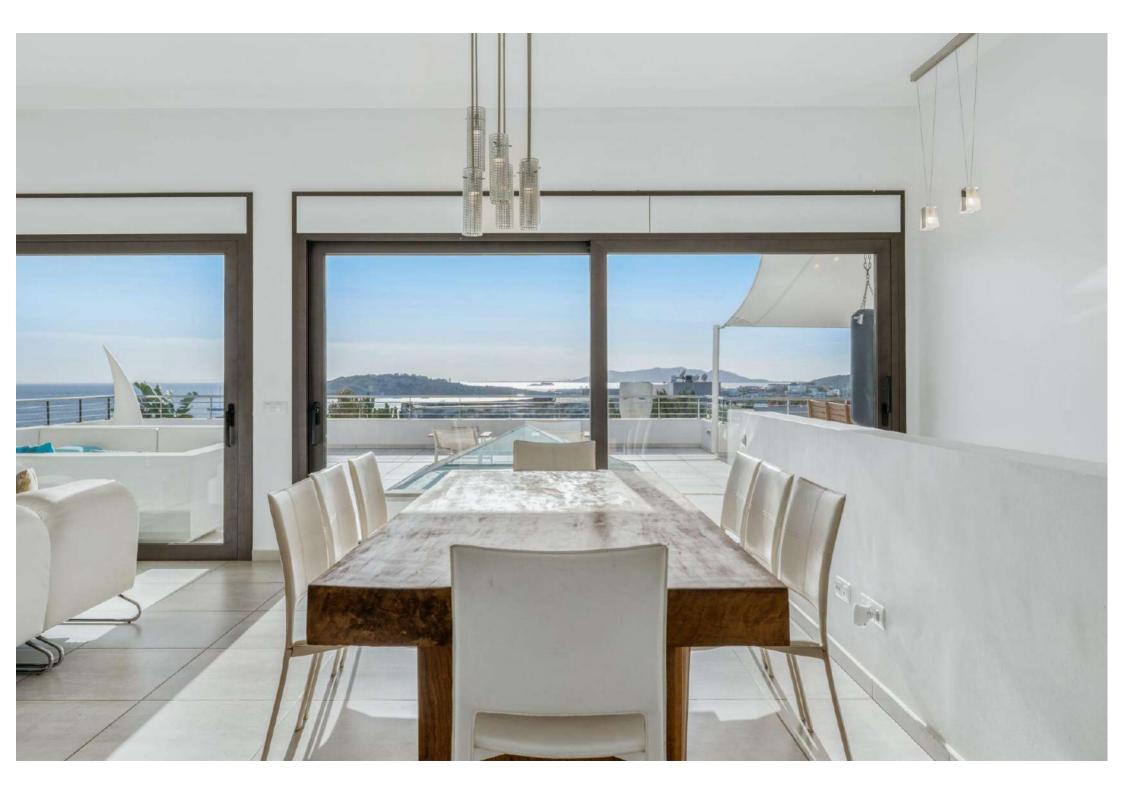

#### Main House

- Kitchen and dining area with sea view
- Living room/saloon linked to a massive terrace with sea view
- Laundry area

#### Outdoor Area

- Swimming pool with sunbeds
- Terrace with BBQ
- Outdoor lounge and dining area overviewing Talamanca bay and Dalt Villa