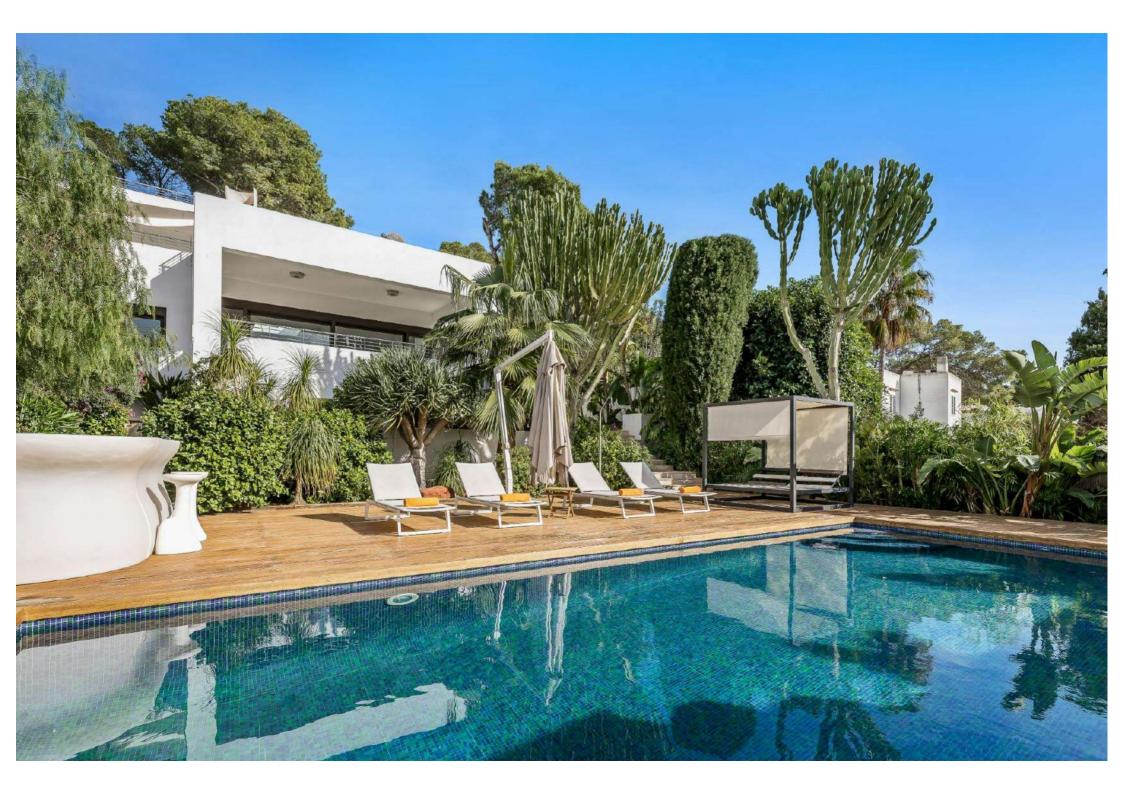

#### Outdoor Area

- Swimming pool with sunbeds
- Terrace with BBQ
- Outdoor lounge and dining area overviewing Talamanca bay and Dalt Villa

#### **FACILITIES**

- Sea views Fenced Garden Electric gates
- Indoor garage
   Outdoor Parking Space
- Air conditioning · Safe boxes · Fully equipped kitchen · BBQ · Outdoor dining areas · Wi-Fi · Satellite TV · Sound system · Swimming pool · Sunbeds · Laundry · Dryer · Washing machine · Central heating
- Nespresso Machine