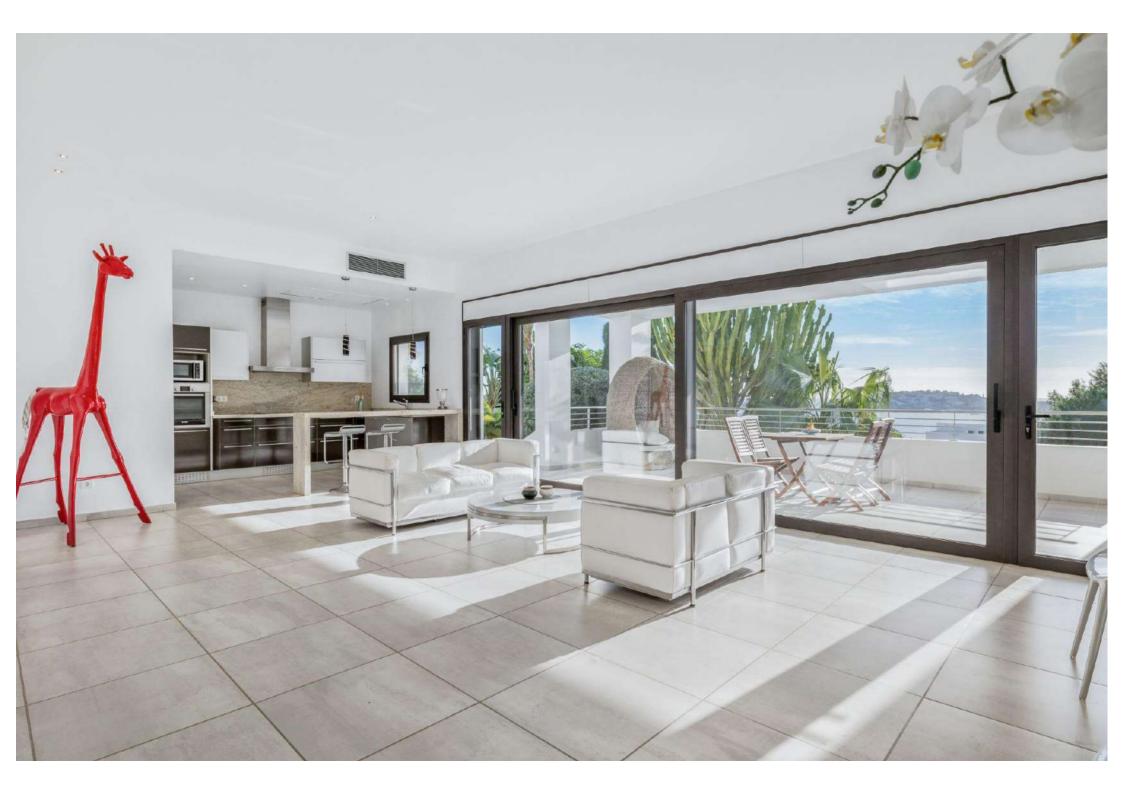

#### Main House

- Kitchen and dining area with sea view
- Living room/saloon linked to a massive terrace with sea view
- Laundry area