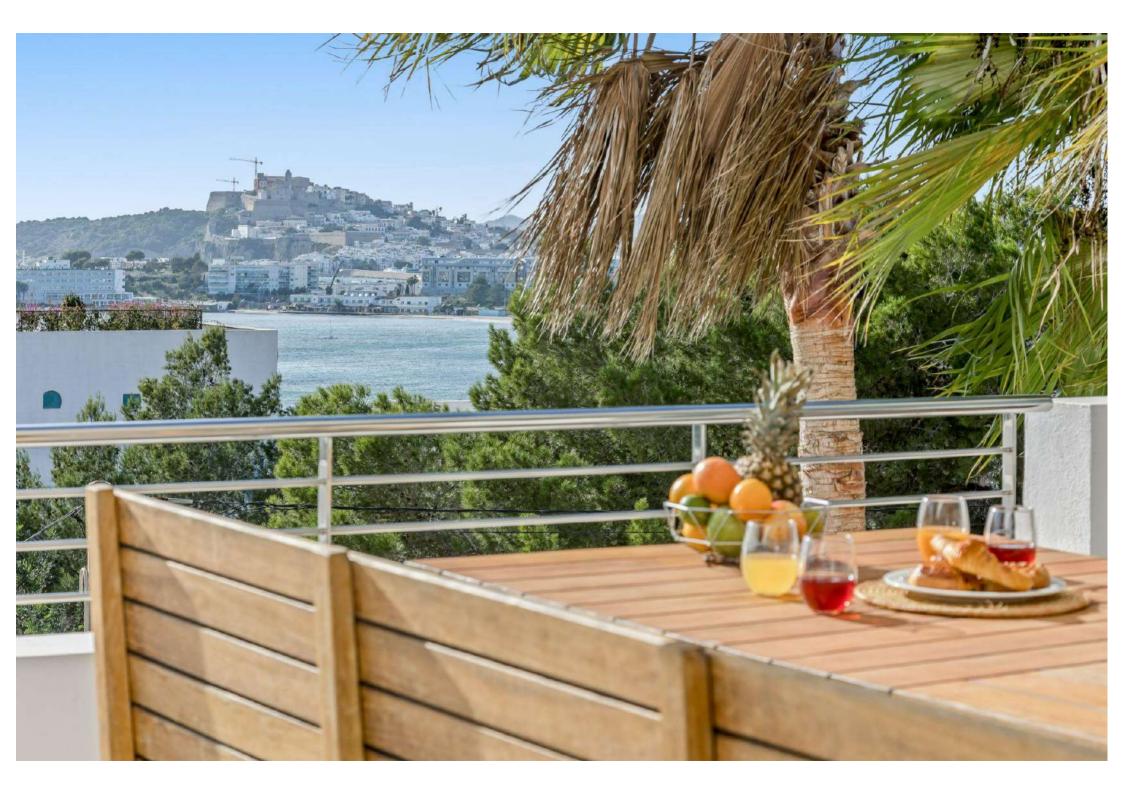

#### Outdoor Area

- Swimming pool with sunbeds
- Terrace with BBQ
- Outdoor lounge and dining area overviewing Talamanca bay and Dalt Villa