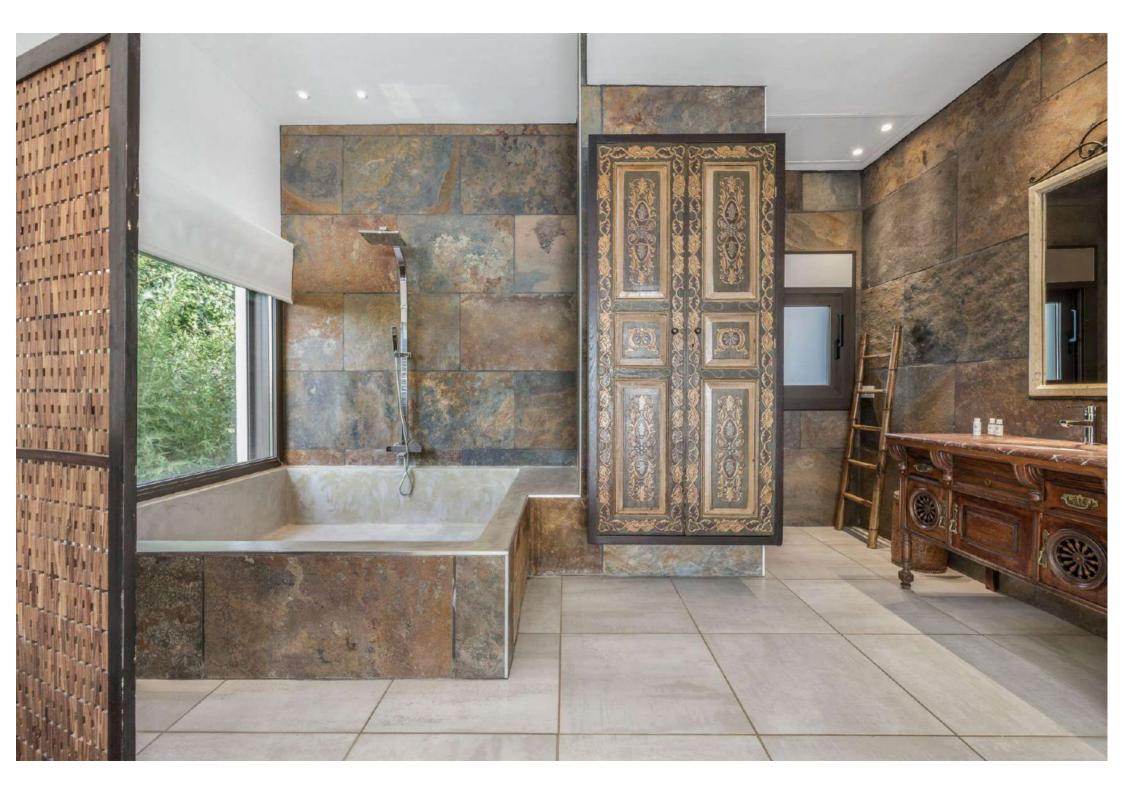

ace with BBQ
- Outdoor lounge and dining area overviewing Talamanca bay and Dalt Villa

#### **FACILITIES**

- Sea views Fenced Garden Electric gates
- Indoor garage
   Outdoor Parking Space
- Air conditioning · Safe boxes · Fully equipped kitchen · BBQ · Outdoor dining areas · Wi-Fi · Satellite TV · Sound system · Swimming pool · Sunbeds · Laundry · Dryer · Washing machine · Central heating
- Nespresso Machine

#### **CLEANING SERVICES**

Cleaning service is available every day except Sundays\*, it requires 3h (circa) each service.

Fresh towels is provided twice a week\*\*
Bedding is changed once a week\*\*

- \*Sundays cleaning subject to availability upon request
- \*\*Extra towels and/or bedding changes upon request



















































































































## MOANA PITIUSAS