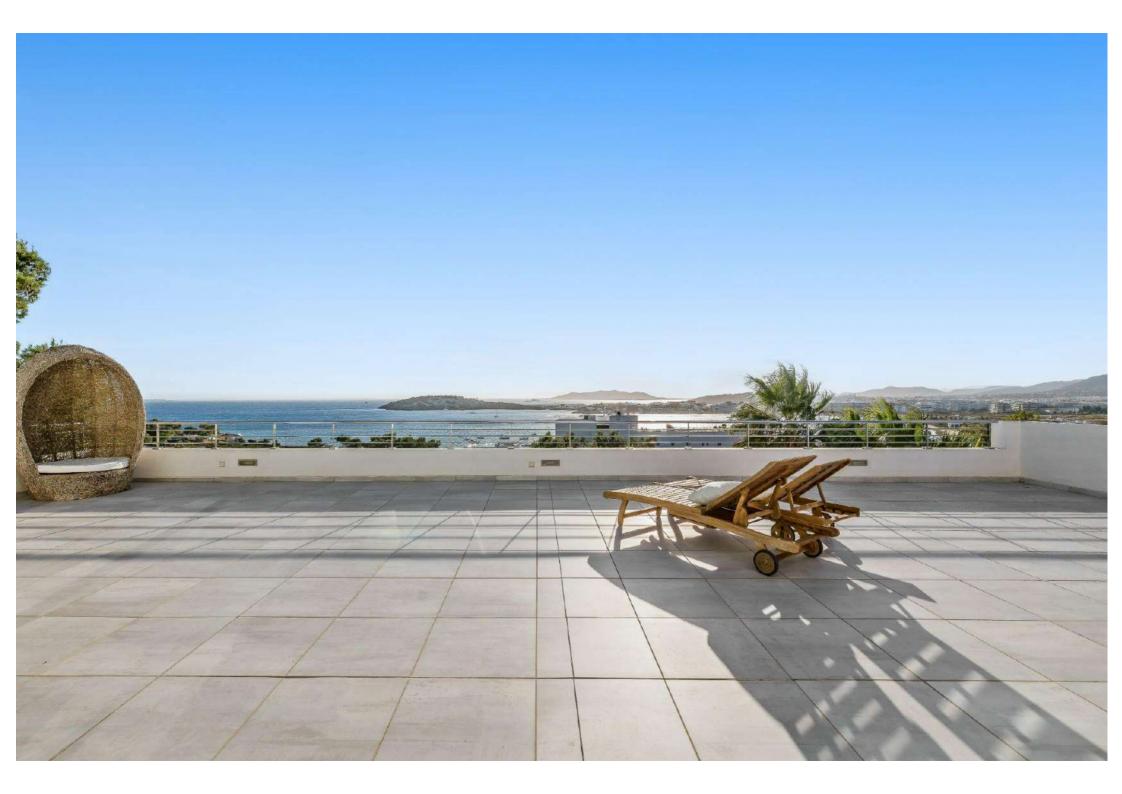

#### Outdoor Area

- Swimming pool with sunbeds
- Terrace with BBQ
- Outdoor lounge and dining area overviewing Talamanca bay and Dalt Villa

#### **FACILITIES**

- Sea views Fenced Garden Electric gates
- Indoor garage
   Outdoor Parking Space
- Air conditioning · Safe boxes · Fully equipped kitchen · BBQ · Outdoor dining areas · Wi-Fi · Satellite TV · Sound system · Swimming pool · Sunbeds · Laundry · Dryer · Washing machine · Central heating
- Nespresso Machine