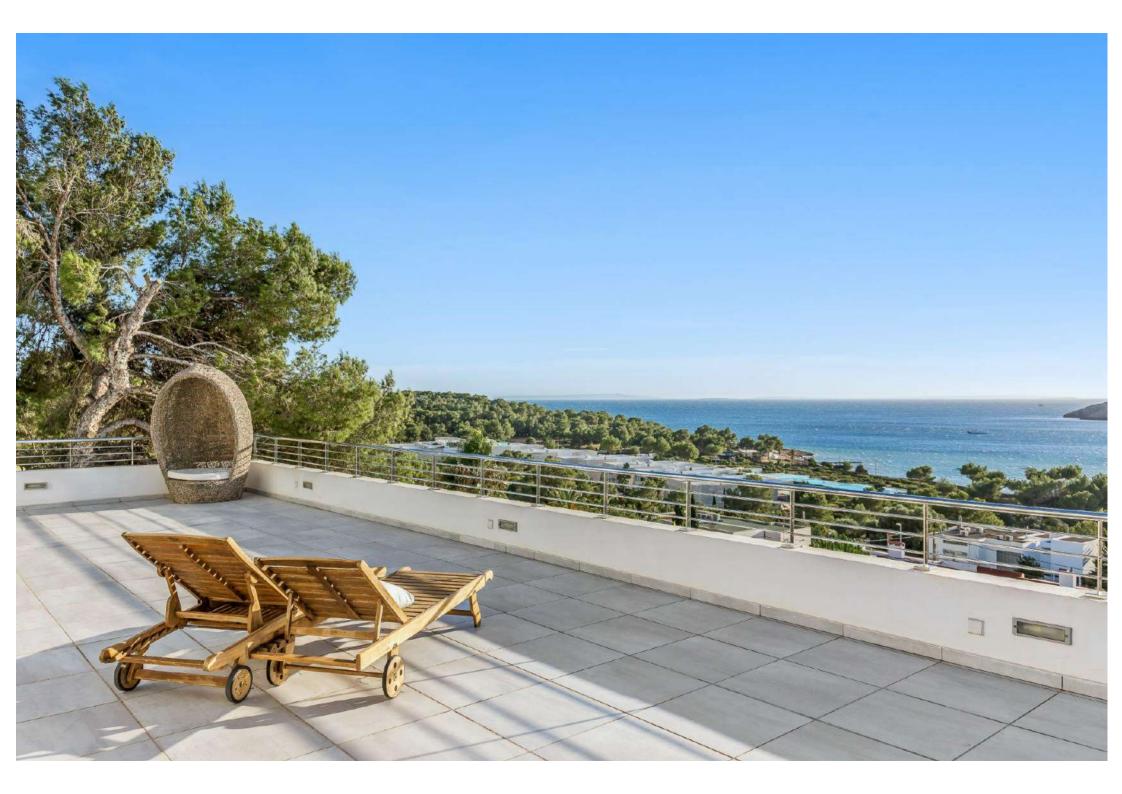

#### Outdoor Area

- Swimming pool with sunbeds
- Terrace with BBQ
- Outdoor lounge and dining area overviewing Talamanca bay and Dalt Villa

#### **FACILITIES**

- Sea views Fenced Garden Electric gates
- Indoor garage
   Outdoor Parking Space
- Air conditioning · Safe boxes · Fully equipped kitchen · BBQ · Outdoor dining areas · Wi-Fi · Satellite TV · Sound system · Swimming pool · Sunbeds · Laundry · Dryer · Washing machine · Central heating
- Nespresso Machine