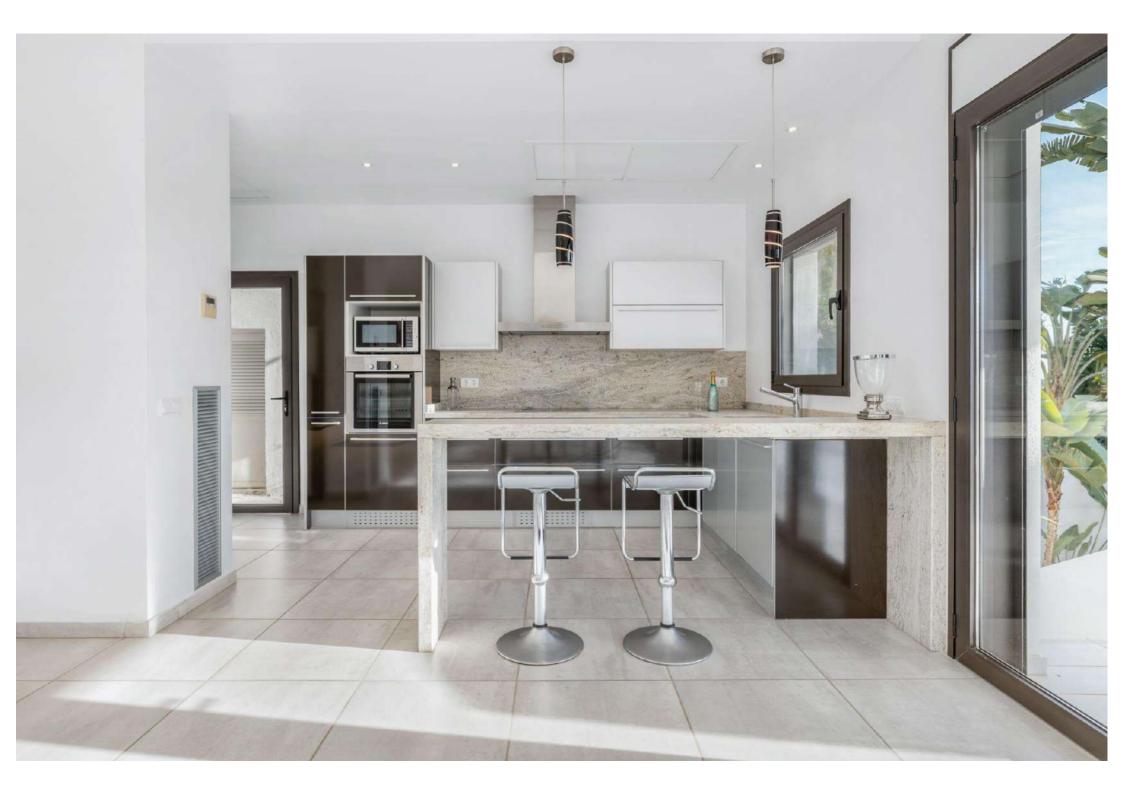

#### Main House

- Kitchen and dining area with sea view
- Living room/saloon linked to a massive terrace with sea view
- Laundry area