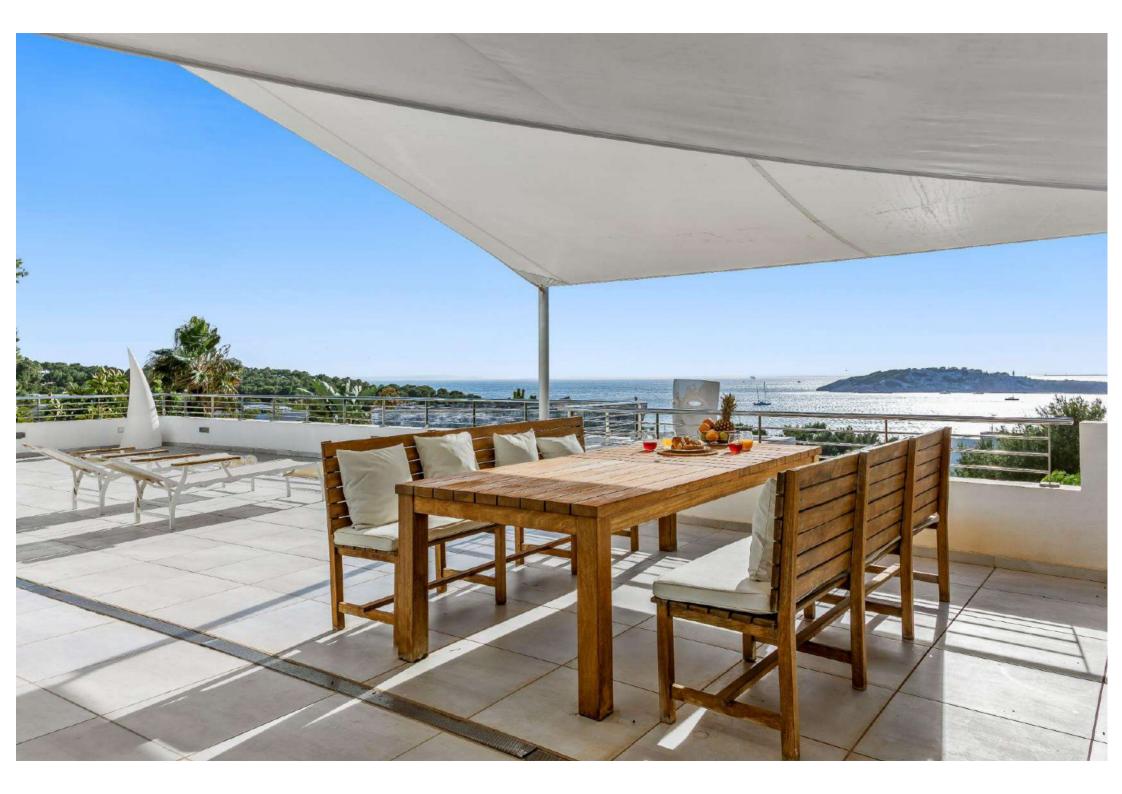

#### Main House

- Kitchen and dining area with sea view
- Living room/saloon linked to a massive terrace with sea view
- Laundry area

#### Outdoor Area

- Swimming pool with sunbeds
- Terrace with BBQ
- Outdoor lounge and dining area overviewing Talamanca bay and Dalt Villa