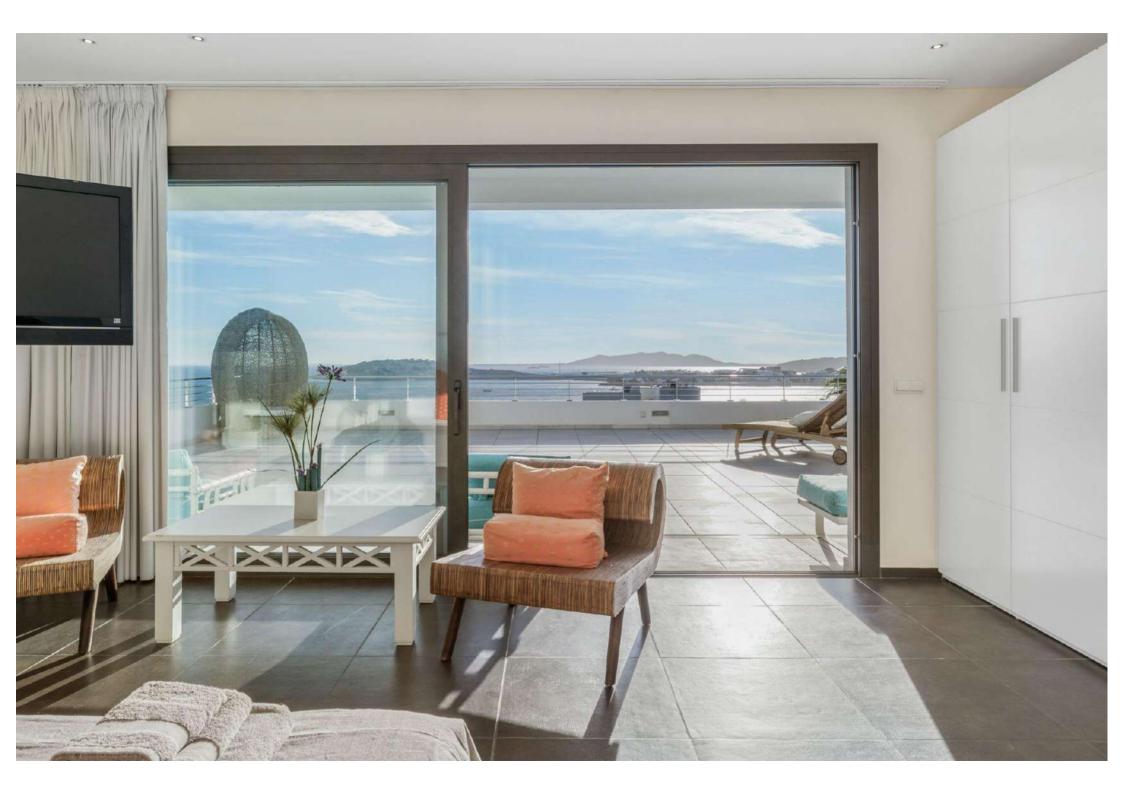

#### Main House

- 1 Master double bedroom (en-suite)
- 2 Double bedrooms with terraces (en-suite)
- 2 Double bedrooms (en-suite)

#### Main House

- Kitchen and dining area with sea view
- Living room/saloon linked to a massive terrace with sea view
- Laundry area

#### Outdoor Area

- Swimming pool with sunbeds
- Terrace with BBQ
- Outdoor lounge and dining area overviewing Talamanca bay and Dalt Villa