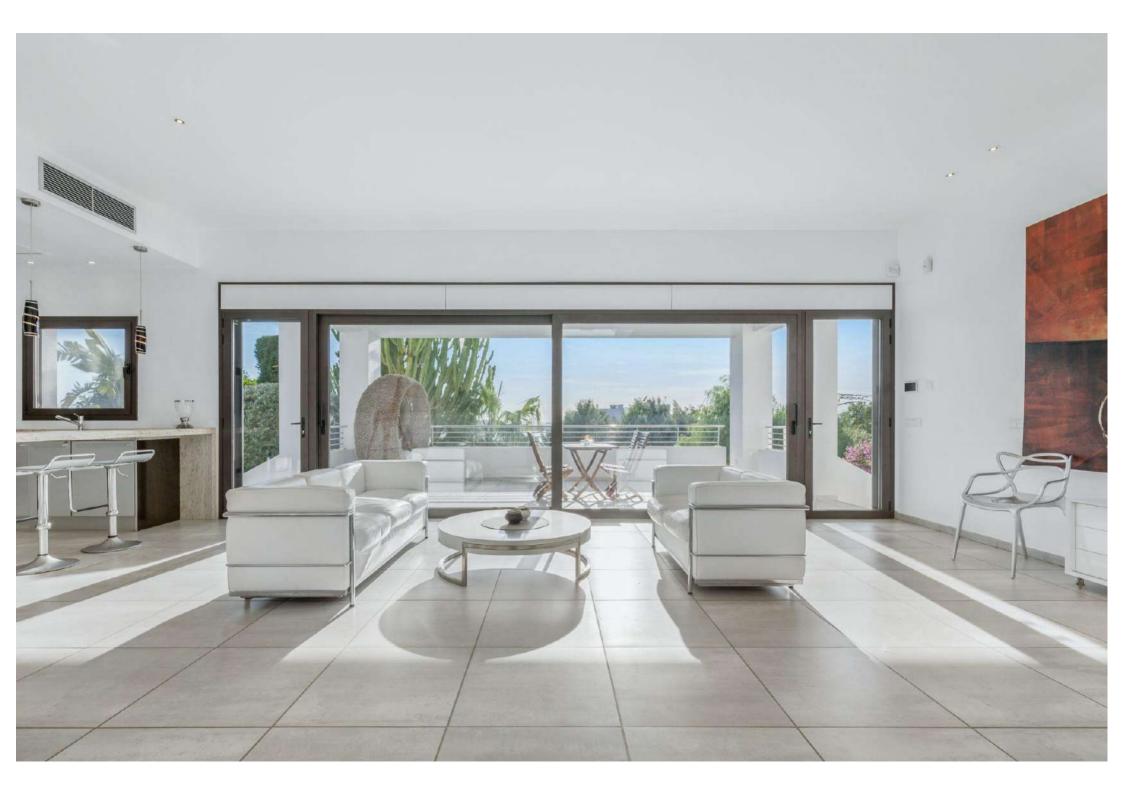

#### Main House

- Kitchen and dining area with sea view
- Living room/saloon linked to a massive terrace with sea view
- Laundry area