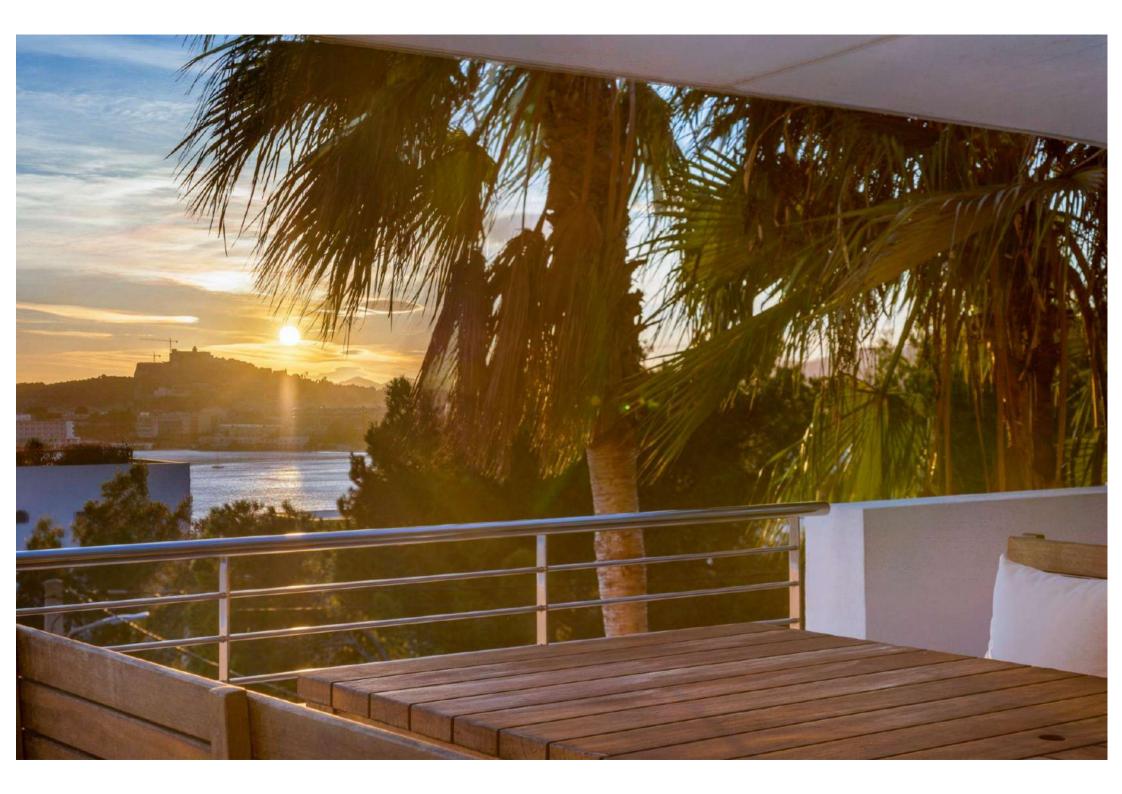

#### Main House

- Kitchen and dining area with sea view
- Living room/saloon linked to a massive terrace with sea view
- Laundry area

#### Outdoor Area

- Swimming pool with sunbeds
- Terrace with BBQ
- Outdoor lounge and dining area overviewing Talamanca bay and Dalt Villa