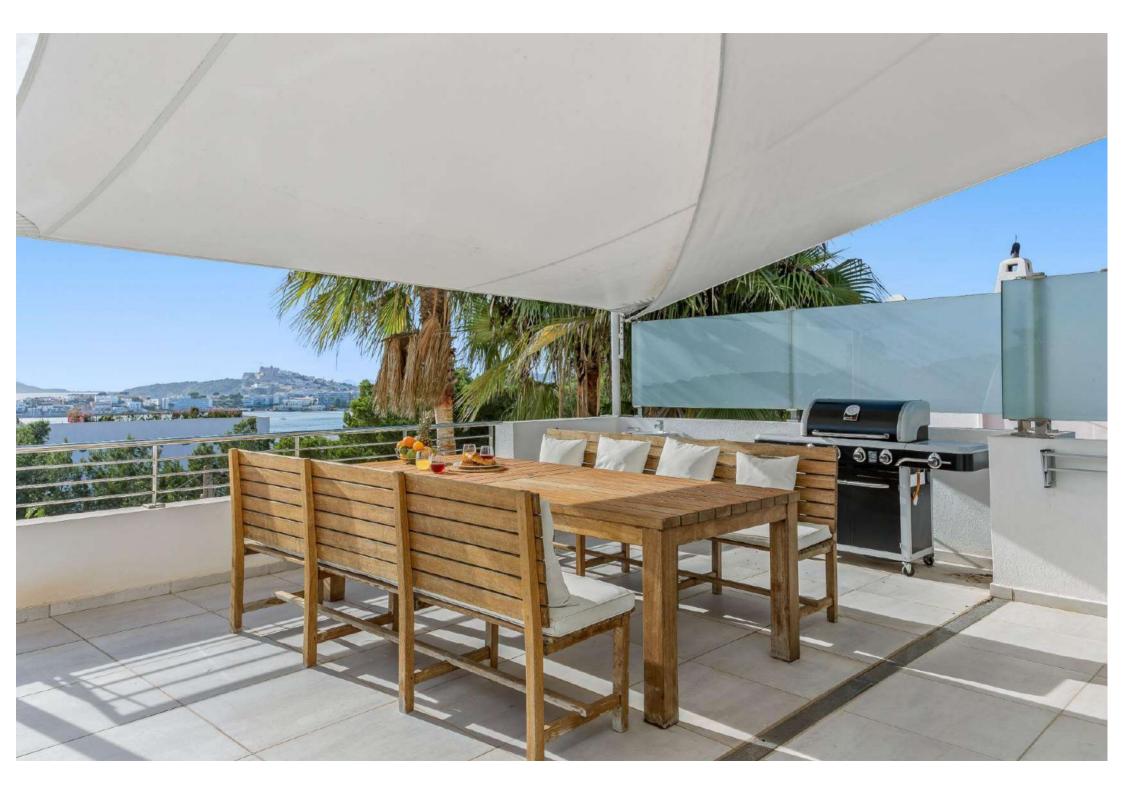

#### Outdoor Area

- Swimming pool with sunbeds
- Terrace with BBQ
- Outdoor lounge and dining area overviewing Talamanca bay and Dalt Villa