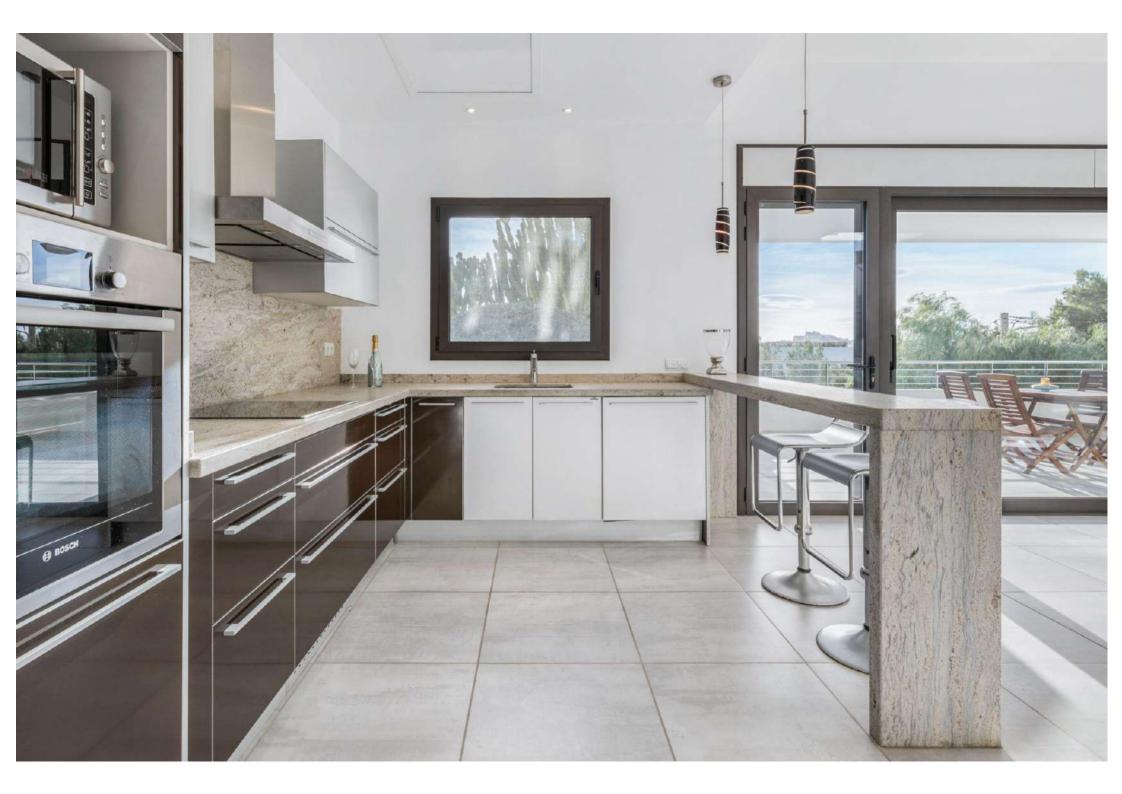

#### Main House

- Kitchen and dining area with sea view
- Living room/saloon linked to a massive terrace with sea view
- Laundry area