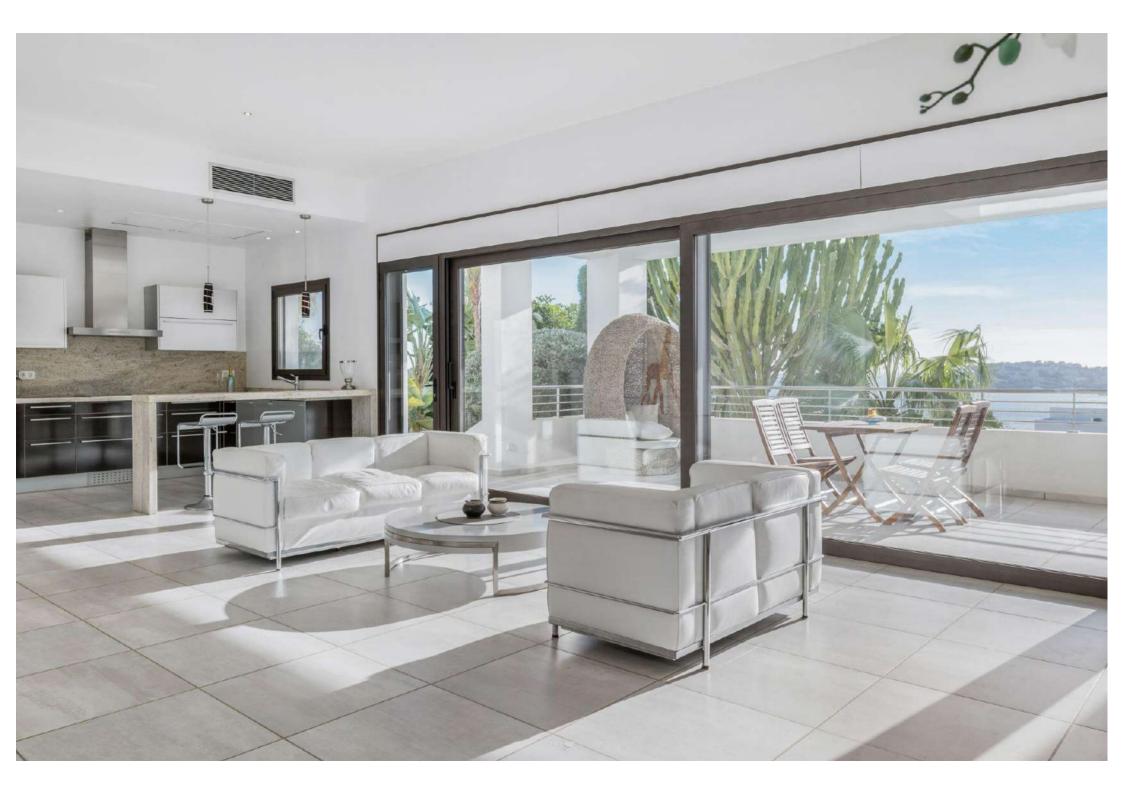

#### Main House

- Kitchen and dining area with sea view
- Living room/saloon linked to a massive terrace with sea view
- Laundry area