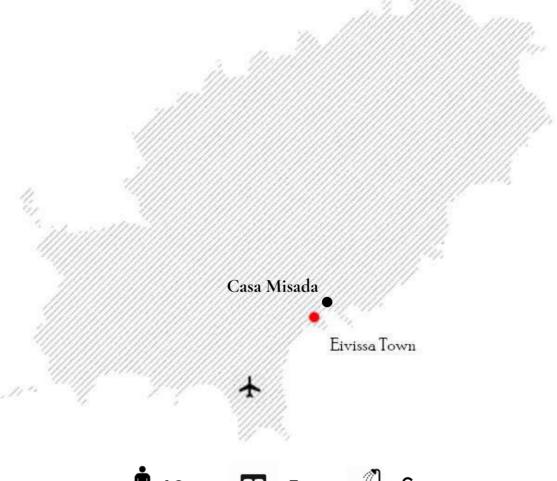

# CASA MISADA

- Cap Martinet -







## CASA MISADA

### **BEDROOMS** (Max capacity 10 people)

#### Main House

- 1 Master double bedroom (en-suite)
- 2 Double bedrooms with terraces (en-suite)
- 2 Double bedrooms (en-suite)

#### **BATHROOMS**

#### Main House

- ▶ 5 En-suite bathrooms
- 2 Shared bathroom

#### LIVING AREA

#### Main House

- Kitchen and dining area with sea view
- Living room/saloon linked to a massive terrace with sea view
- Laundry area

#### Outdoor Area

- Swimming pool with sunbeds
- Terrace with BBQ
- Outdoor lounge and dining area overviewing Talamanca bay and Dalt Villa

#### **FACILITIES**

- Sea views Fenced Garden Electric gates
- Indoor garage
   Outdoor Parking Space
- Air conditioning · Safe boxes · Fully equipped kitchen · BBQ · Outdoor dining areas · Wi-Fi · Satellite TV · Sound syste