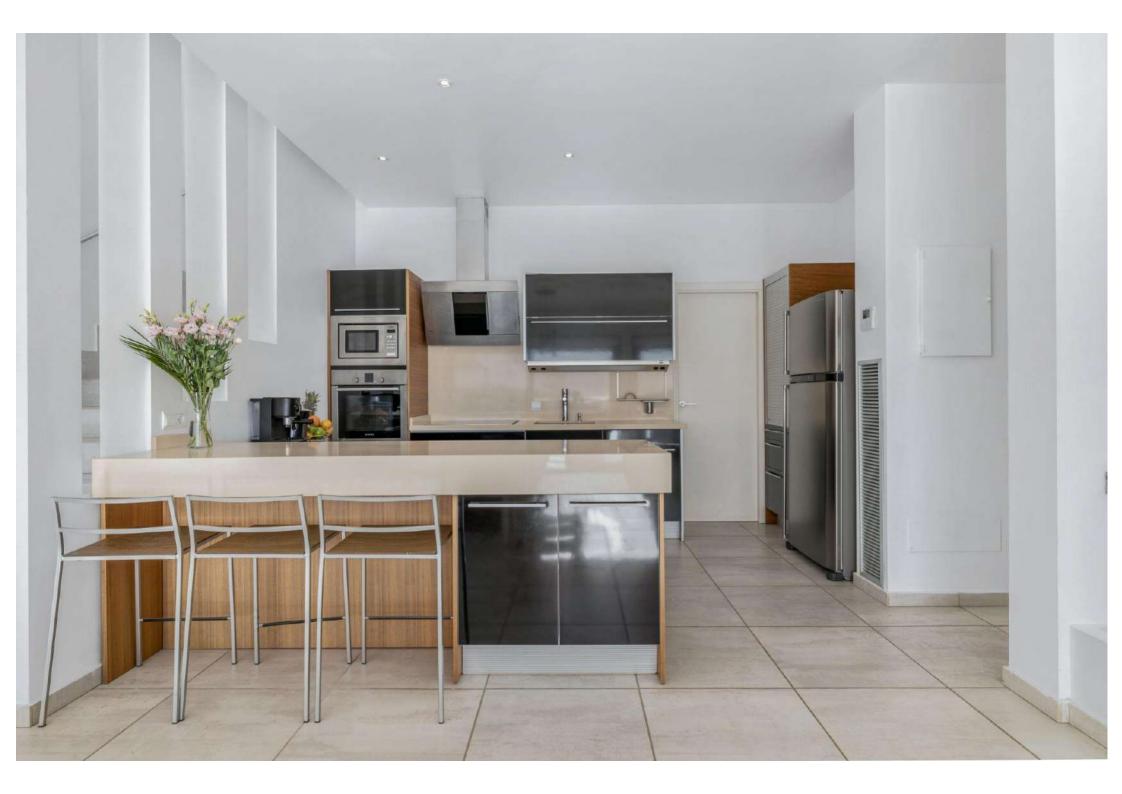

#### Main House

- Kitchen and dining area with sea view
- Living room/saloon linked to a massive terrace with sea view
- Laundry area

#### **FACILITIES**

- Sea views Fenced Garden Electric gates
- Indoor garage
   Outdoor Parking Space
- Air conditioning · Safe boxes · Fully equipped kitchen · BBQ · Outdoor dining areas · Wi-Fi · Satellite TV · Sound system · Swimming pool · Sunbeds · Laundry · Dryer · Washing machine · Central heating
- Nespresso Machine