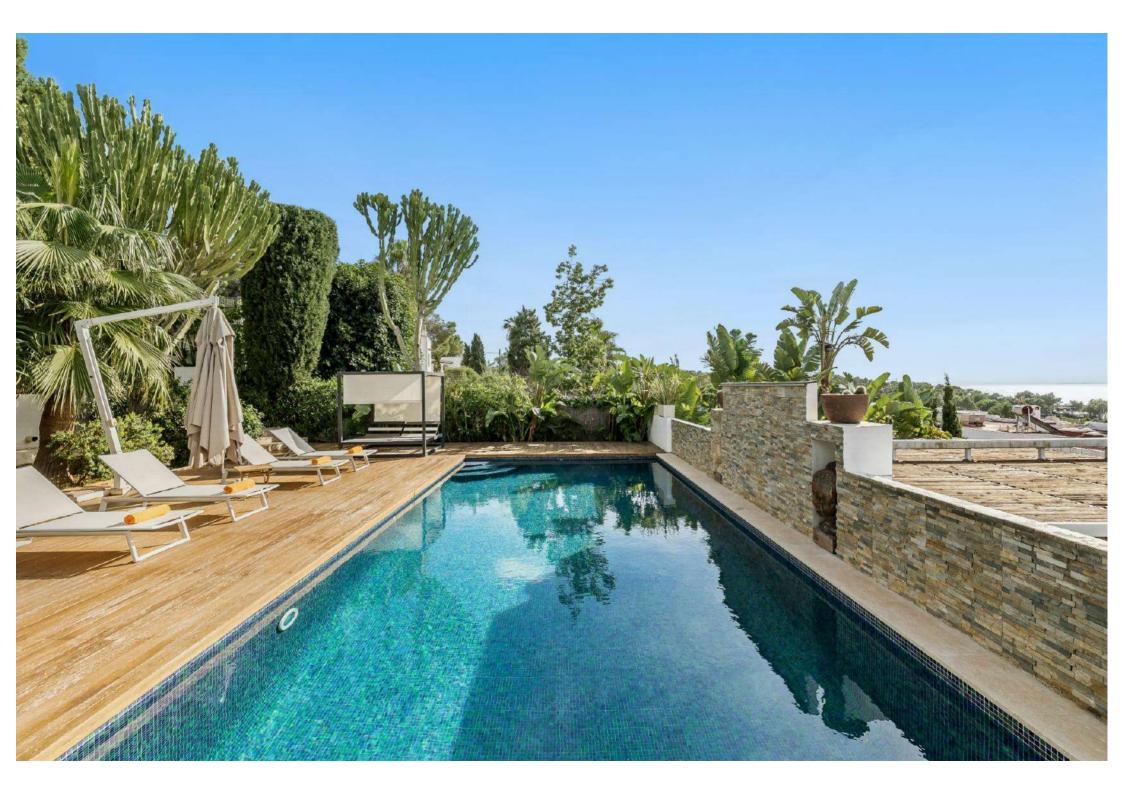

#### Outdoor Area

- Swimming pool with sunbeds
- Terrace with BBQ
- Outdoor lounge and dining area overviewing Talamanca bay and Dalt Villa