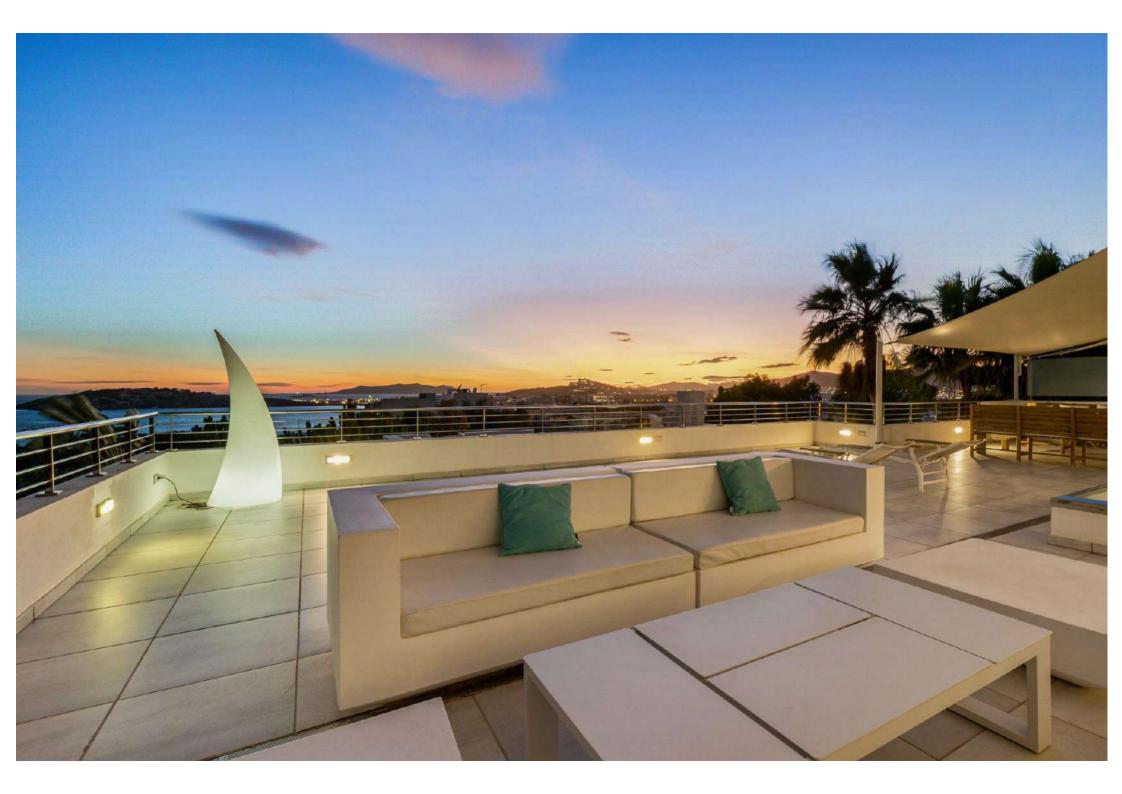

#### Outdoor Area

- Swimming pool with sunbeds
- Terrace with BBQ
- Outdoor lounge and dining area overviewing Talamanca bay and Dalt Villa

#### **FACILITIES**

- Sea views Fenced Garden Electric gates
- Indoor garage
   Outdoor Parking Space
- Air conditioning · Safe boxes · Fully equipped kitchen · BBQ · Outdoor dining areas · Wi-Fi · Satellite TV · Sound system · Swimming pool · Sunbeds · Laundry · Dryer · Washing machine · Central heating
- Nespresso Machine