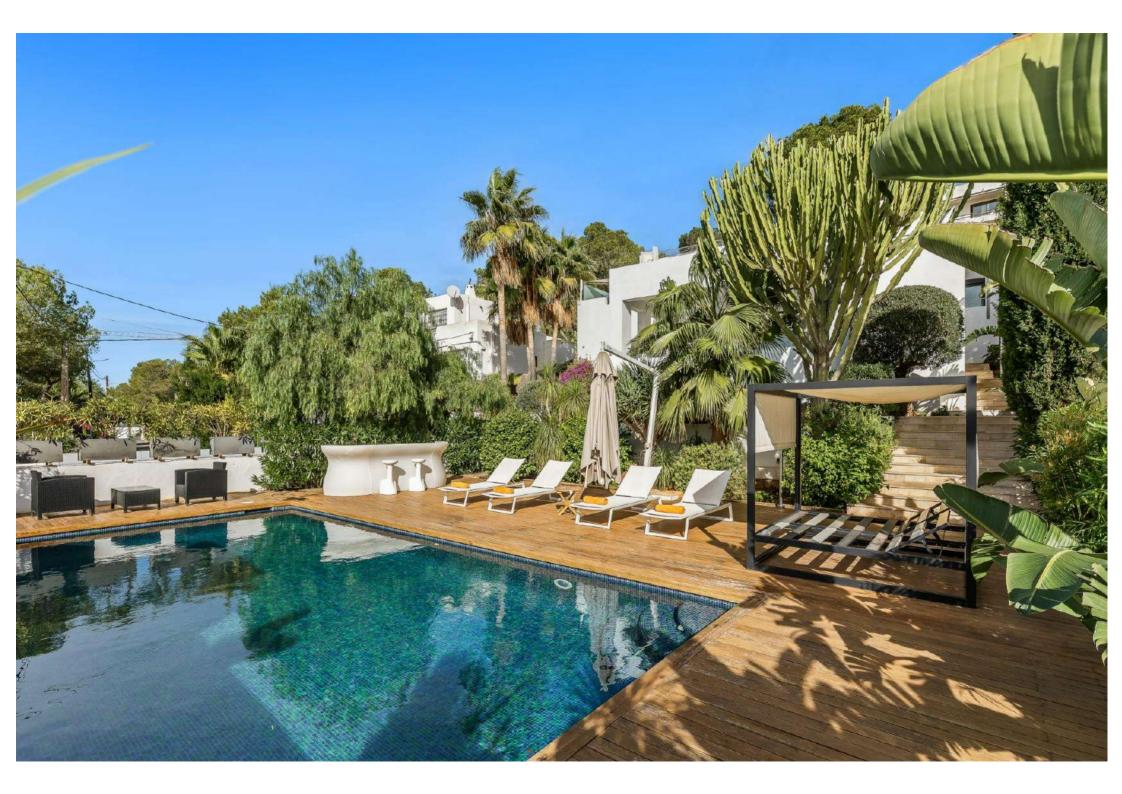

#### Outdoor Area

- Swimming pool with sunbeds
- Terrace with BBQ
- Outdoor lounge and dining area overviewing Talamanca bay and Dalt Villa