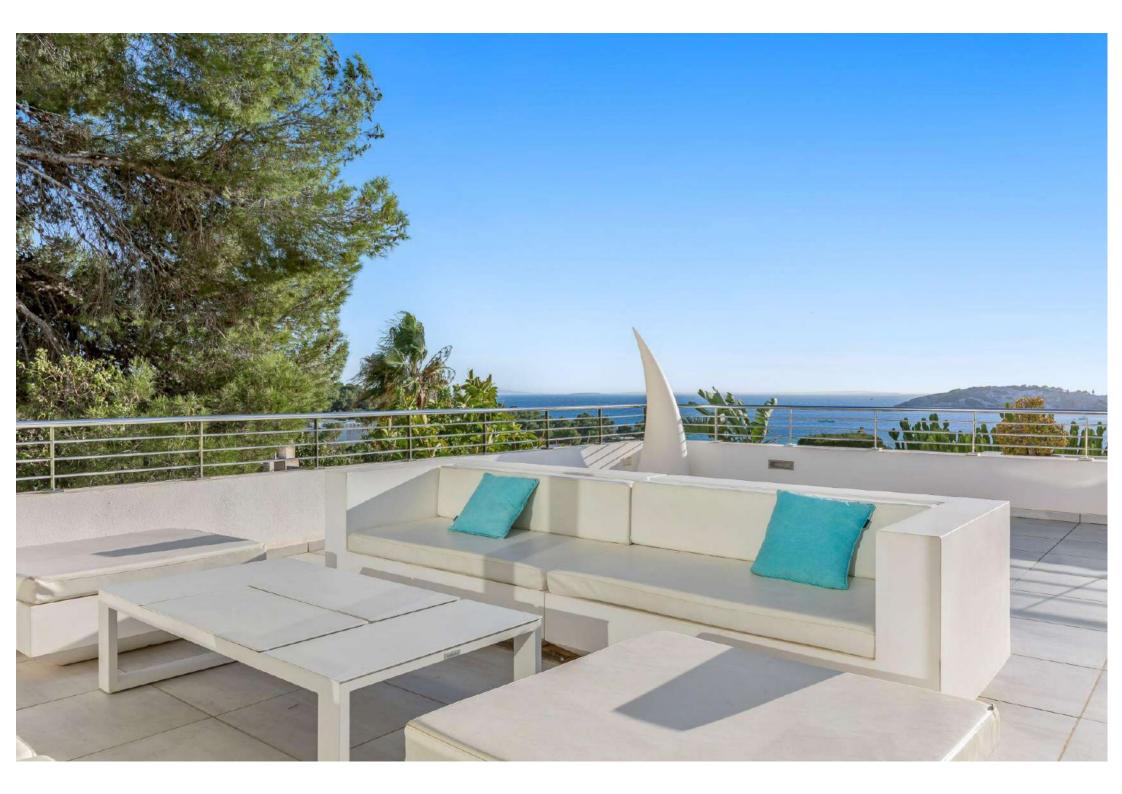

#### Outdoor Area

- Swimming pool with sunbeds
- Terrace with BBQ
- Outdoor lounge and dining area overviewing Talamanca bay and Dalt Villa