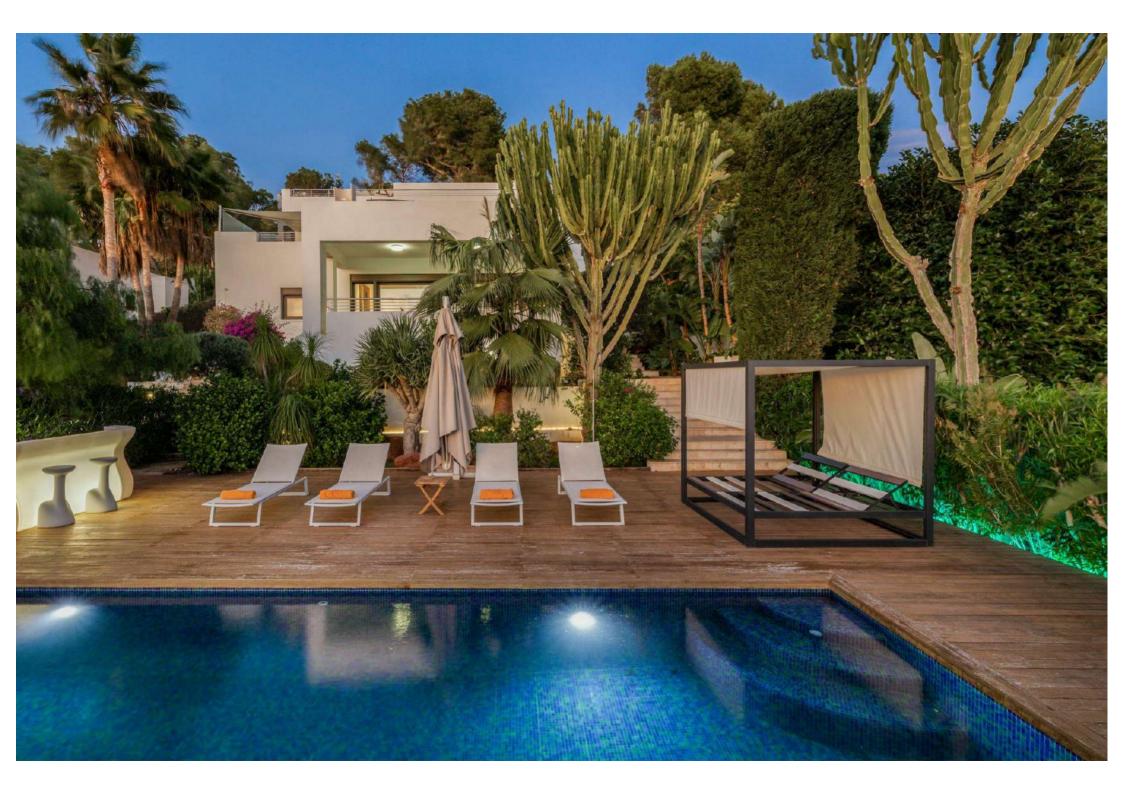

#### Outdoor Area

- Swimming pool with sunbeds
- Terrace with BBQ
- Outdoor lounge and dining area overviewing Talamanca bay and Dalt Villa