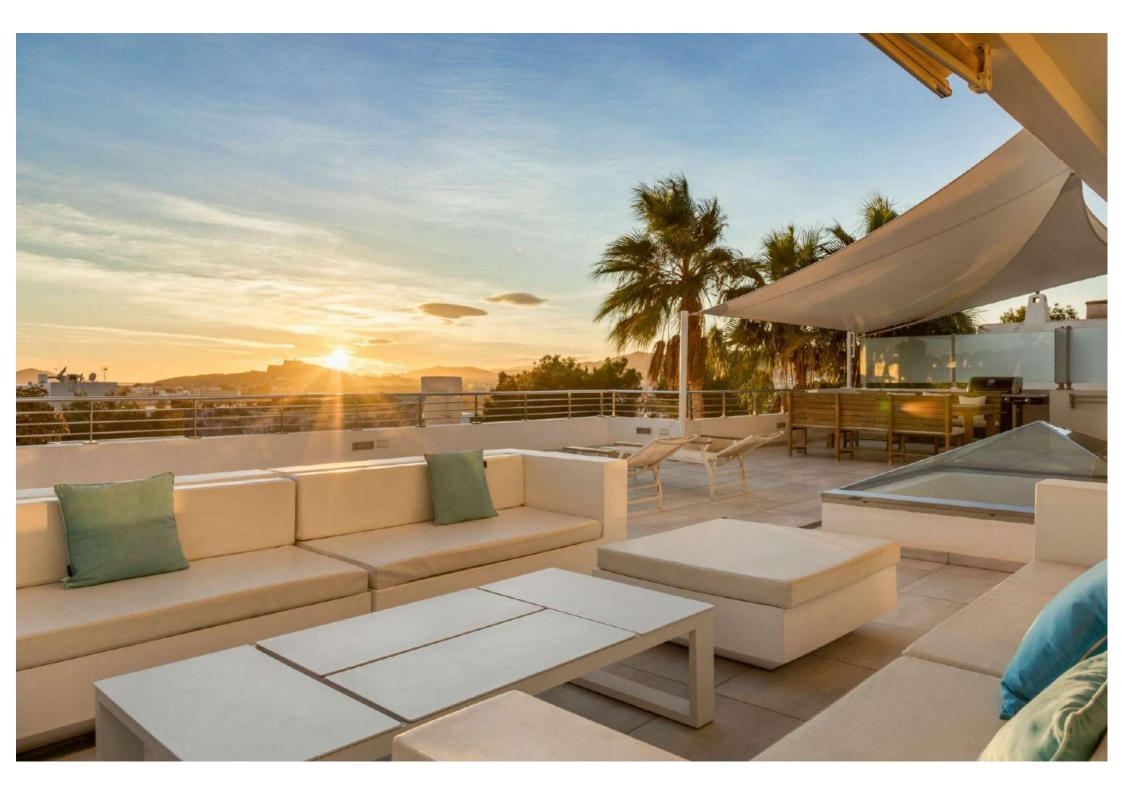

#### Outdoor Area

- Swimming pool with sunbeds
- Terrace with BBQ
- Outdoor lounge and dining area overviewing Talamanca bay and Dalt Villa

#### **FACILITIES**

- Sea views Fenced Garden Electric gates
- Indoor garage
   Outdoor Parking Space
- Air conditioning · Safe boxes · Fully equipped kitchen · BBQ · Outdoor dining areas · Wi-Fi · Satellite TV · Sound system · Swimming pool · Sunbeds · Laundry · Dryer · Washing machine · Central heating
- Nespresso Machine