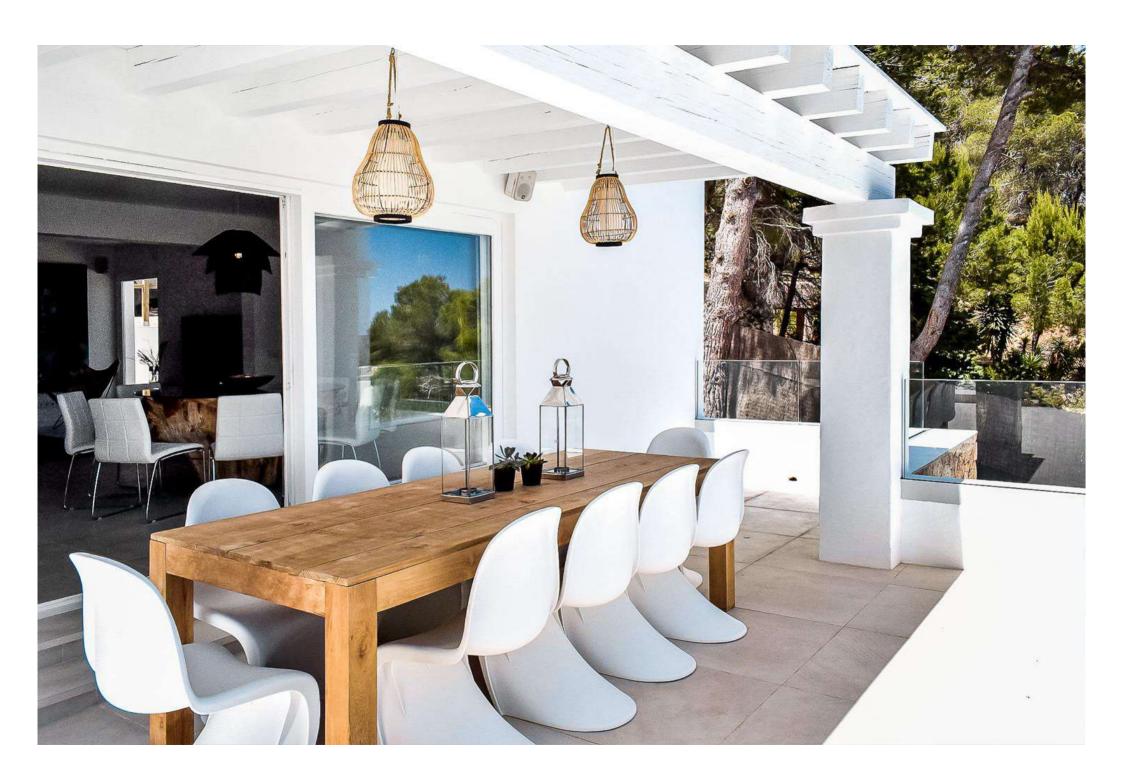

#### Main House

- Kitchen and dining area with open space living room/saloon
- Cinema lounge room with large sofa
- Gym

#### **Outdoor Area**

- Swimming pool with sunbeds
- Jacuzzi with sea view and double sunbed
- Lounge area with sea view
- Dining area and corner bar with sea view

#### **FACILITIES**

- Sea view · Swimming pool · Jacuzzi · Area
   lounge · Garden · Air conditioning · Alarm
- Safe boxes
   Fully equipped kitchen
   Gym
- BBQ · Outdoor dining area · Wi-Fi
- Smart TV "Cinema room" Sound system
- Laundry
   Dryer
   Washing machine
- Private Parking