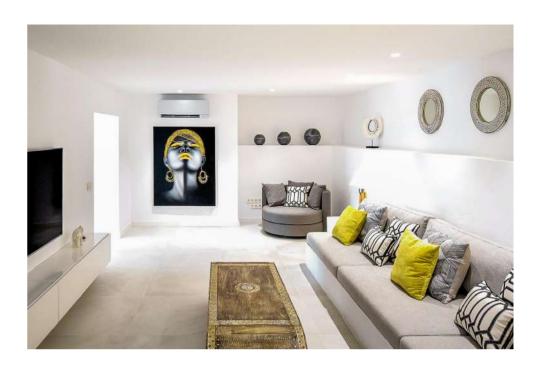

#### Main House

- Kitchen and dining area with open space living room/saloon
- Cinema lounge room with large sofa
- Gym