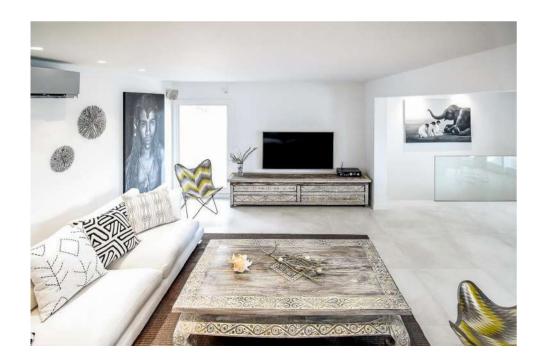

#### Main House

- Kitchen and dining area with open space living room/saloon
- Cinema lounge room with large sofa
- Gym