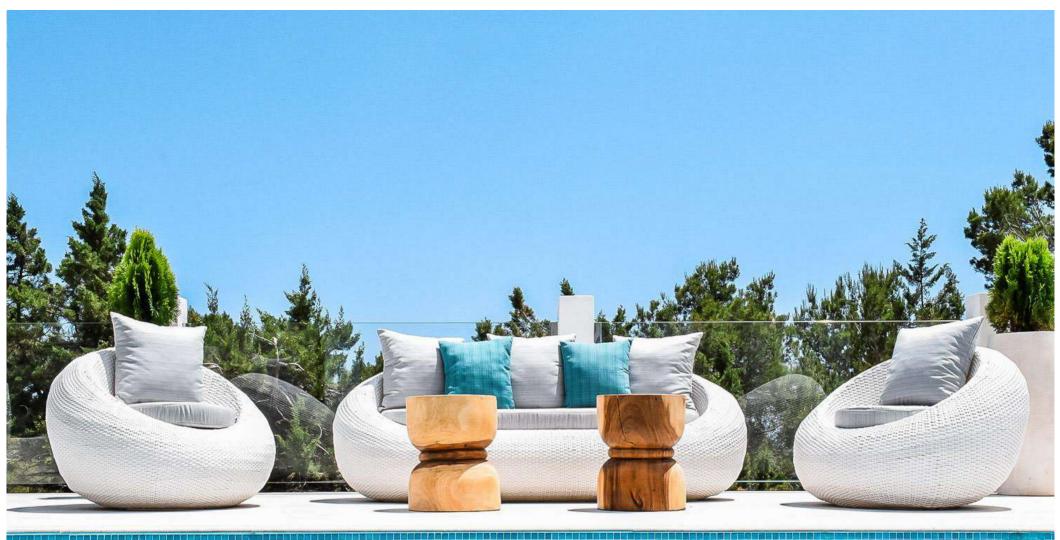

#### **Outdoor Area**

- Swimming pool with sunbeds
- Jacuzzi with sea view and double sunbed
- Lounge area with sea view
- Dining area and corner bar with sea view