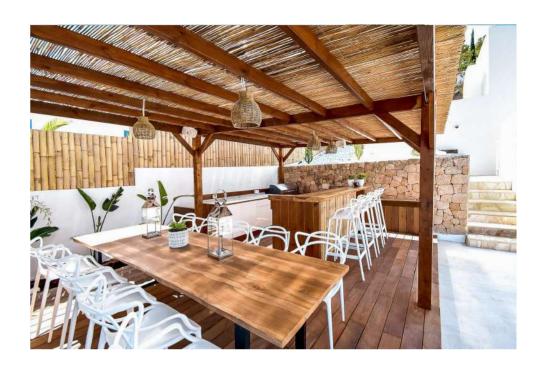

#### **Outdoor Area**

- Swimming pool with sunbeds
- Jacuzzi with sea view and double sunbed
- Lounge area with sea view
- Dining area and corner bar with sea view

#### **FACILITIES**

- Sea view · Swimming pool · Jacuzzi · Area
   lounge · Garden · Air conditioning · Alarm
- Safe boxes
   Fully equipped kitchen
   Gym
- BBQ · Outdoor dining area · Wi-Fi
- Smart TV "Cinema room" Sound system
- Laundry
   Dryer
   Washing machine
- Private Parking