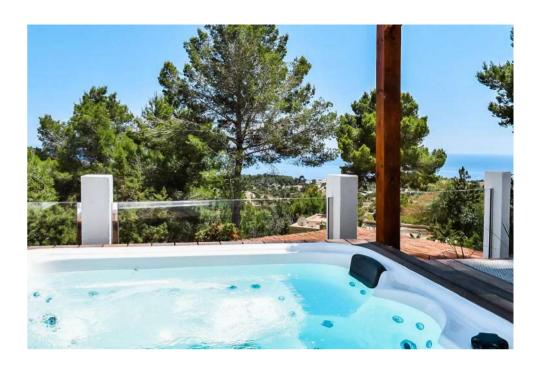

#### **Outdoor Area**

- Swimming pool with sunbeds
- Jacuzzi with sea view and double sunbed
- Lounge area with sea view
- Dining area and corner bar with sea view

#### **FACILITIES**

- Sea view · Swimming pool · Jacuzzi · Area
   lounge · Garden · Air conditioning · Alarm
- Safe boxes
   Fully equipped kitchen
   Gym
- BBQ · Outdoor dining area · Wi-Fi
- Smart TV "Cinema room" Sound system
- Laundry
   Dryer
   Washing machine
- Private Parking