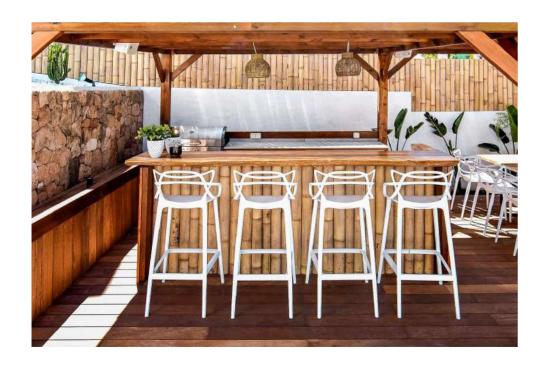

#### **Outdoor Area**

- Swimming pool with sunbeds
- Jacuzzi with sea view and double sunbed
- Lounge area with sea view
- Dining area and corner bar with sea view

#### **FACILITIES**

- Sea view · Swimming pool · Jacuzzi · Area
   lounge · Garden · Air conditioning · Alarm
- Safe boxes
   Fully equipped kitchen
   Gym
- BBQ · Outdoor dining area · Wi-Fi
- Smart TV "Cinema room" Sound system
- Laundry
   Dryer
   Washing machine
- Private Parking