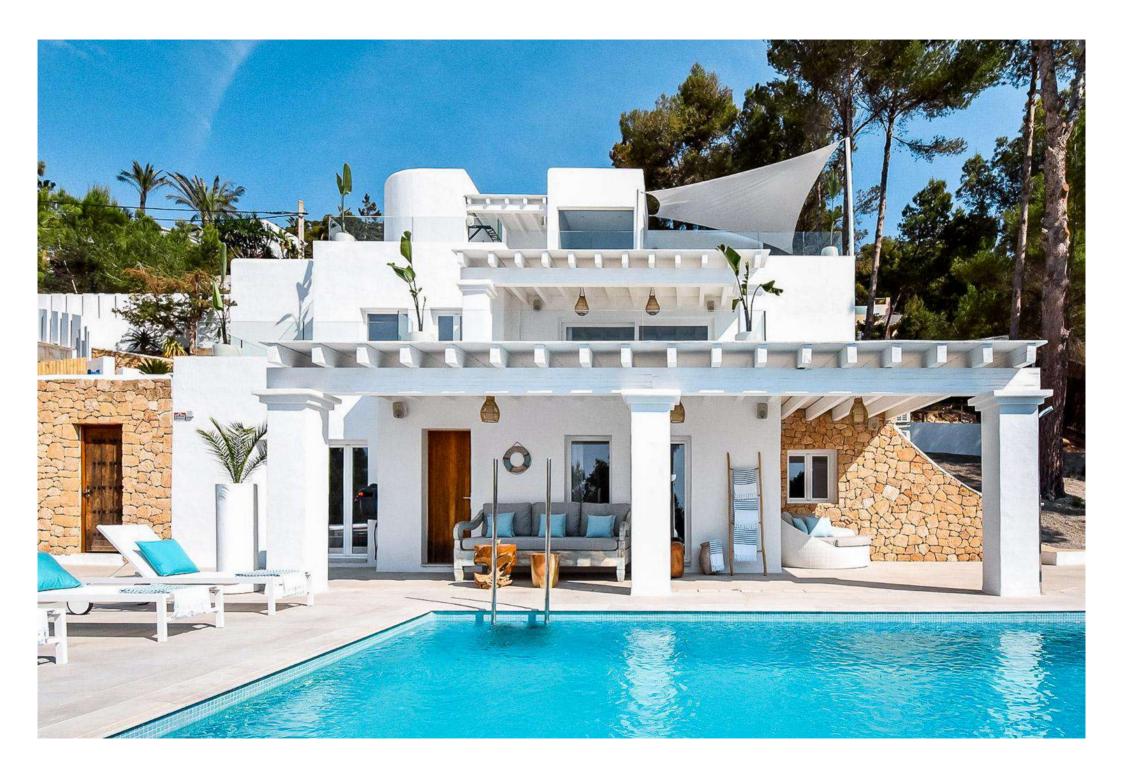

## LA BELUGA

- Es Cubells -

#### LA BELUGA

Newly renovated villa with breathtaking sea view, externally recalling the traditional "Finca Ibicenca" style but with no-compromise modernity indoor.

La Beluga was built with preservation of the architectural features of Ibiza, it's located in the quiet Es Cubells area and surrounded by a natural paradise resort.