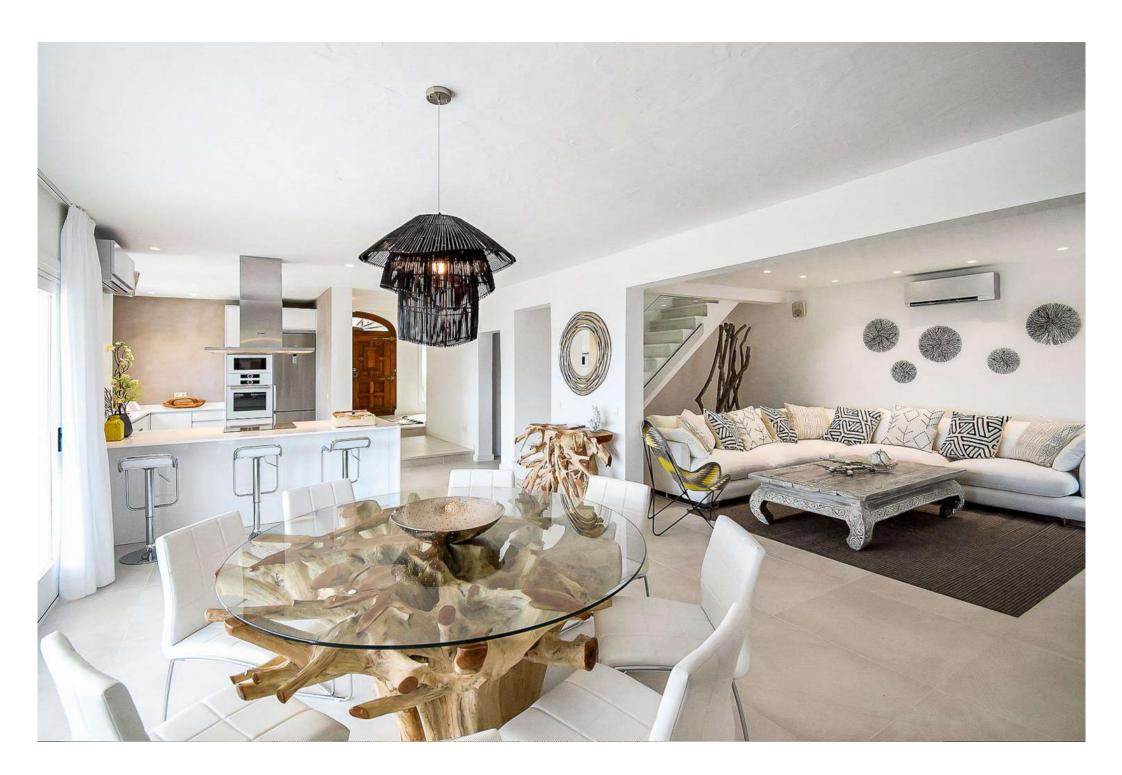

#### Main House

- Kitchen and dining area with open space living room/saloon
- Cinema lounge room with large sofa
- Gym