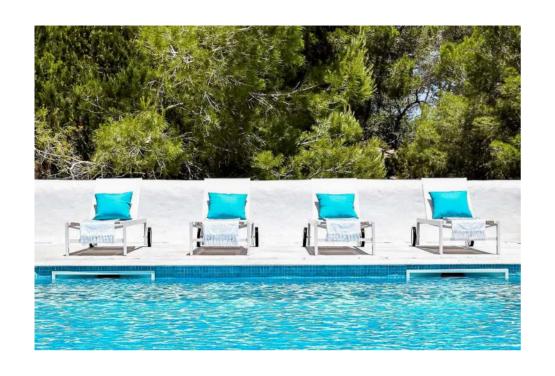

#### **Outdoor Area**

- Swimming pool with sunbeds
- Jacuzzi with sea view and double sunbed
- Lounge area with sea view
- Dining area and corner bar with sea view

#### **FACILITIES**

- Sea view · Swimming pool · Jacuzzi · Area
   lounge · Garden · Air conditioning · Alarm
- Safe boxes
   Fully equipped kitchen
   Gym
- BBQ · Outdoor dining area · Wi-Fi
- Smart TV "Cinema room" Sound system
- Laundry
   Dryer
   Washing machine
- Private Parking