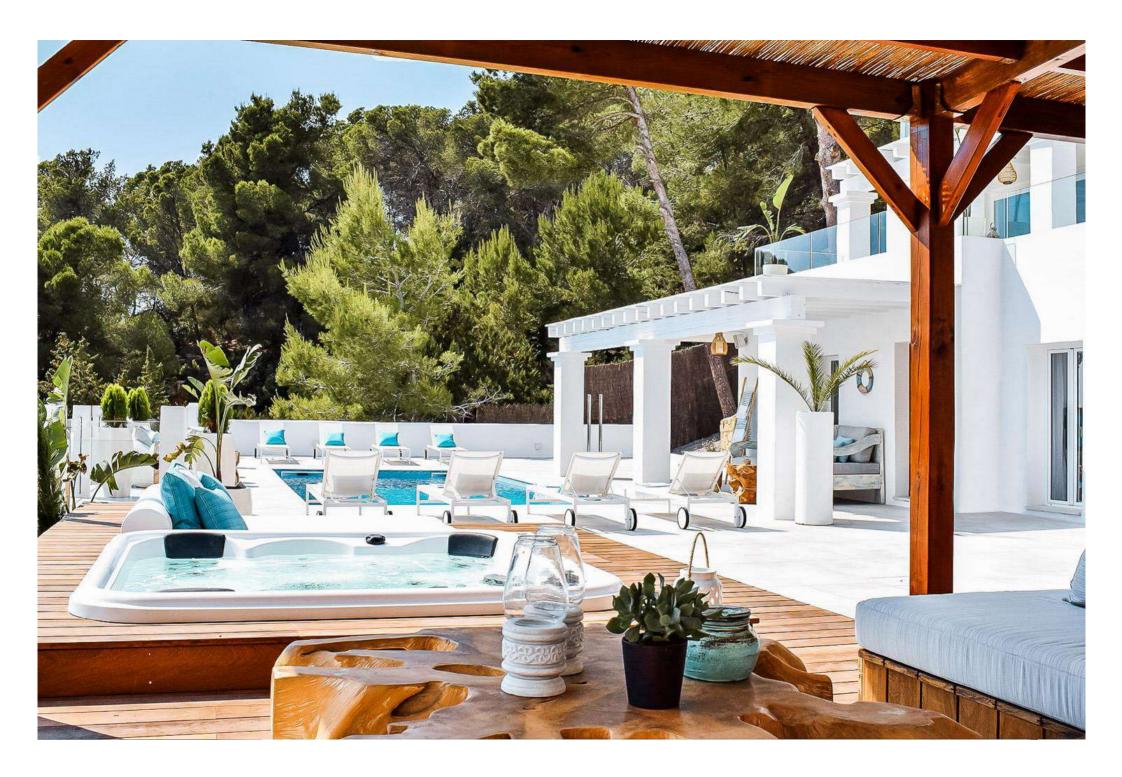

#### **Outdoor Area**

- Swimming pool with sunbeds
- Jacuzzi with sea view and double sunbed
- Lounge area with sea view
- Dining area and corner bar with sea view

#### **FACILITIES**

- Sea view · Swimming pool · Jacuzzi · Area
   lounge · Garden · Air conditioning · Alarm
- Safe boxes
   Fully equipped kitchen
   Gym
- BBQ · Outdoor dining area · Wi-Fi
- Smart TV "Cinema room" Sound system
- Laundry
   Dryer
   Washing machine
- Private Parking