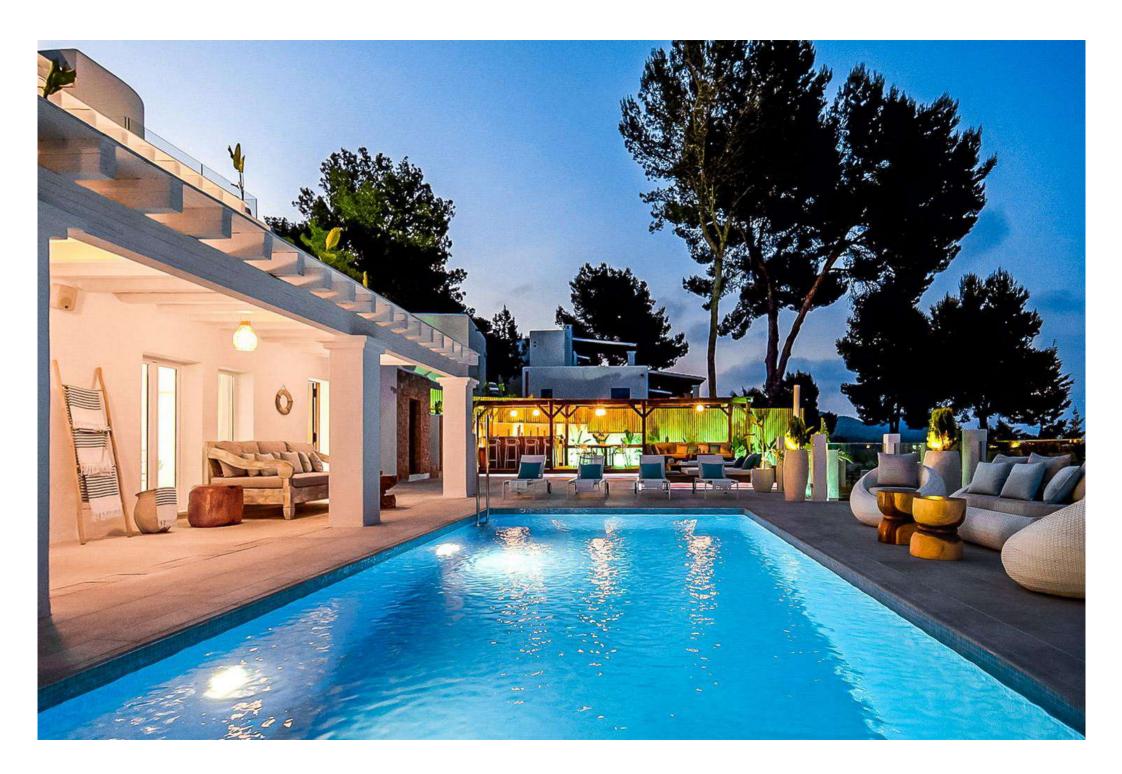

#### **Outdoor Area**

- Swimming pool with sunbeds
- Jacuzzi with sea view and double sunbed
- Lounge area with sea view
- Dining area and corner bar with sea view

#### **FACILITIES**

- Sea view · Swimming pool · Jacuzzi · Area
   lounge · Garden · Air conditioning · Alarm
- Safe boxes
   Fully equipped kitchen
   Gym
- BBQ · Outdoor dining area · Wi-Fi
- Smart TV "Cinema room" Sound system
- Laundry
   Dryer
   Washing machine
- Private Parking