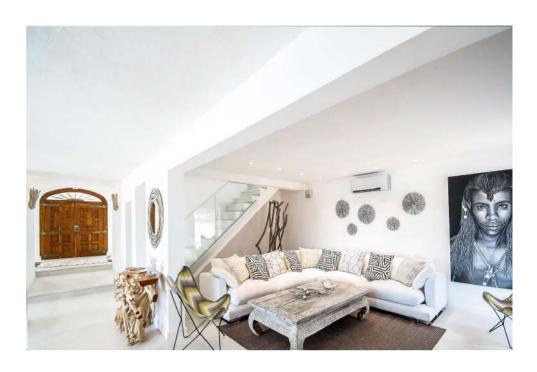

#### Main House

- Kitchen and dining area with open space living room/saloon
- Cinema lounge room with large sofa
- Gym