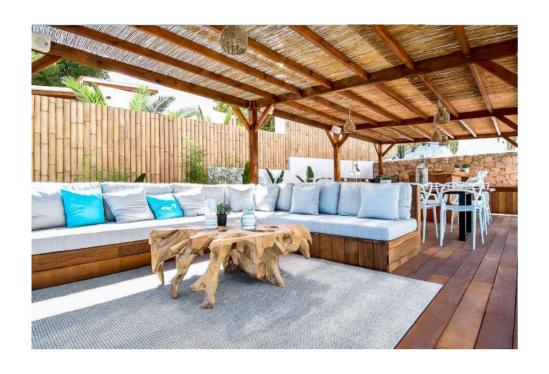

#### **Outdoor Area**

- Swimming pool with sunbeds
- Jacuzzi with sea view and double sunbed
- Lounge area with sea view
- Dining area and corner bar with sea view

#### **FACILITIES**

- Sea view · Swimming pool · Jacuzzi · Area
   lounge · Garden · Air conditioning · Alarm
- Safe boxes
   Fully equipped kitchen
   Gym
- BBQ · Outdoor dining area · Wi-Fi
- Smart TV "Cinema room" Sound system
- Laundry
   Dryer
   Washing machine
- Private Parking