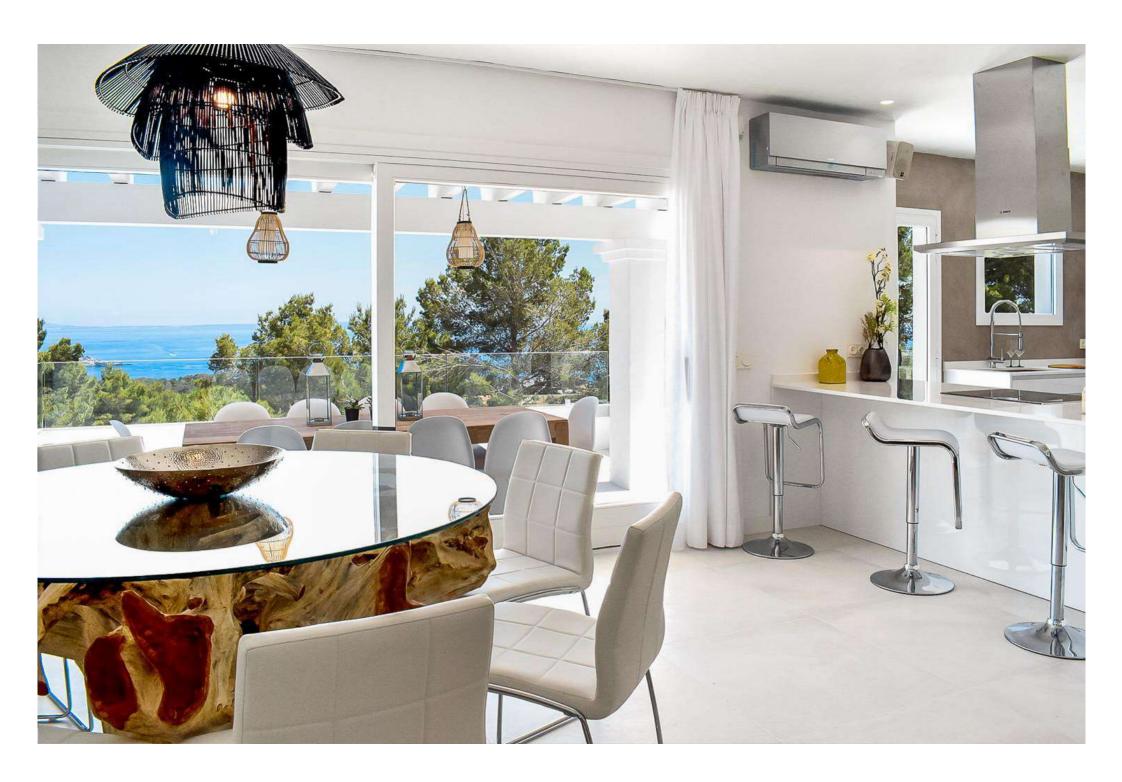

#### Main House

- Kitchen and dining area with open space living room/saloon
- Cinema lounge room with large sofa
- Gym

#### **Outdoor Area**

- Swimming pool with sunbeds
- Jacuzzi with sea view and double sunbed
- Lounge area with sea view
- Dining area and corner bar with sea view