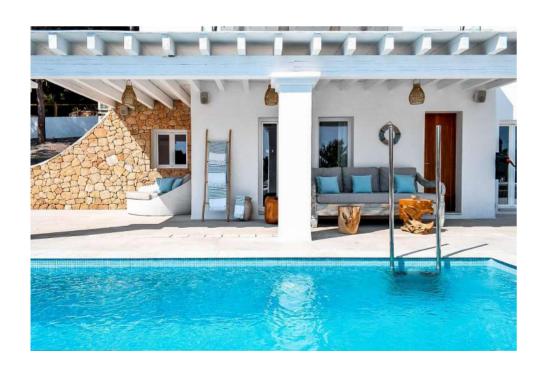

#### **Outdoor Area**

- Swimming pool with sunbeds
- Jacuzzi with sea view and double sunbed
- Lounge area with sea view
- Dining area and corner bar with sea view

#### **FACILITIES**

- Sea view · Swimming pool · Jacuzzi · Area
   lounge · Garden · Air conditioning · Alarm
- Safe boxes
   Fully equipped kitchen
   Gym
- BBQ · Outdoor dining area · Wi-Fi
- Smart TV "Cinema room" Sound system
- Laundry
   Dryer
   Washing machine
- Private Parking