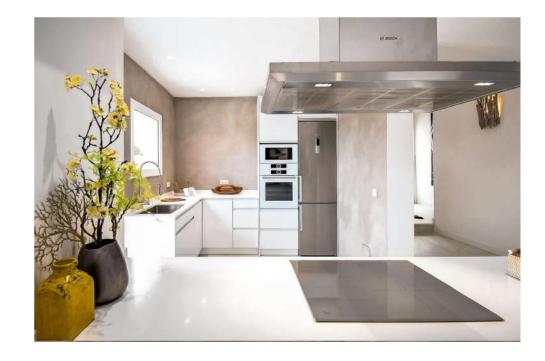

#### Main House

- Kitchen and dining area with open space living room/saloon
- Cinema lounge room with large sofa
- Gym

#### **FACILITIES**

- Sea view · Swimming pool · Jacuzzi · Area
   lounge · Garden · Air conditioning · Alarm
- Safe boxes
   Fully equipped kitchen
   Gym
- BBQ · Outdoor dining area · Wi-Fi
- Smart TV "Cinema room" Sound system
- Laundry
   Dryer
   Washing machine
- Private Parking