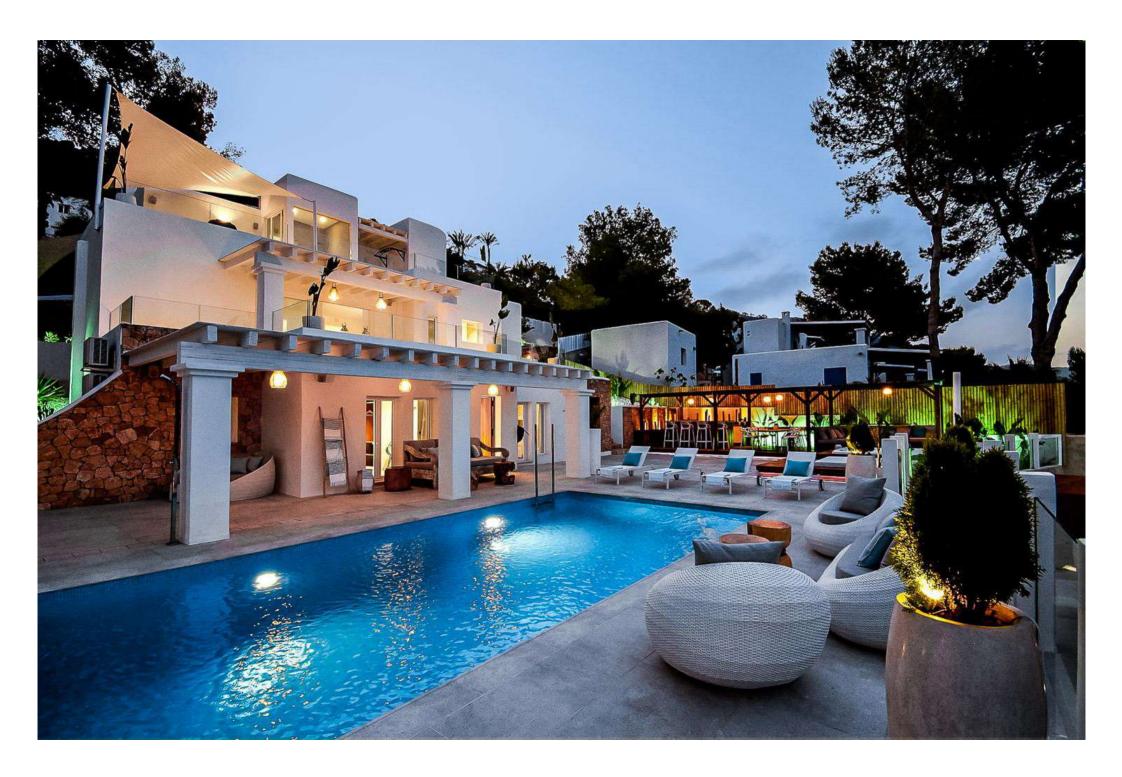

#### **Outdoor Area**

- Swimming pool with sunbeds
- Jacuzzi with sea view and double sunbed
- Lounge area with sea view
- Dining area and corner bar with sea view

#### **FACILITIES**

- Sea view · Swimming pool · Jacuzzi · Area
   lounge · Garden · Air conditioning · Alarm
- Safe boxes
   Fully equipped kitchen
   Gym
- BBQ · Outdoor dining area · Wi-Fi
- Smart TV "Cinema room" Sound system
- Laundry
   Dryer
   Washing machine
- Private Parking