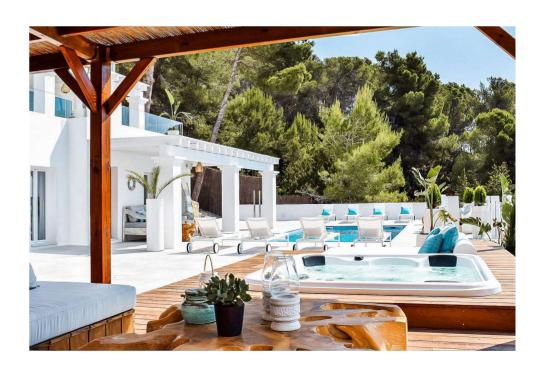

#### **Outdoor Area**

- Swimming pool with sunbeds
- Jacuzzi with sea view and double sunbed
- Lounge area with sea view
- Dining area and corner bar with sea view

#### **FACILITIES**

- Sea view · Swimming pool · Jacuzzi · Area
   lounge · Garden · Air conditioning · Alarm
- Safe boxes
   Fully equipped kitchen
   Gym
- BBQ · Outdoor dining area · Wi-Fi
- Smart TV "Cinema room" Sound system
- Laundry
   Dryer
   Washing machine
- Private Parking