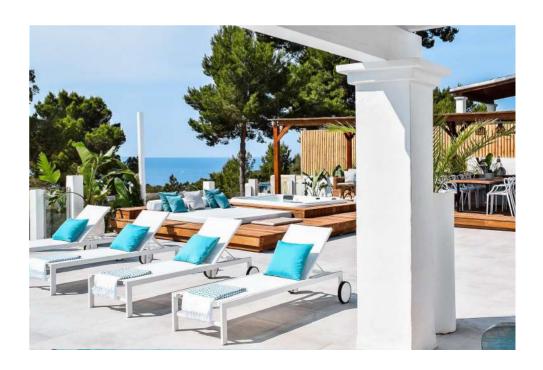

#### **Outdoor Area**

- Swimming pool with sunbeds
- Jacuzzi with sea view and double sunbed
- Lounge area with sea view
- Dining area and corner bar with sea view

#### **FACILITIES**

- Sea view · Swimming pool · Jacuzzi · Area
   lounge · Garden · Air conditioning · Alarm
- Safe boxes
   Fully equipped kitchen
   Gym
- BBQ · Outdoor dining area · Wi-Fi
- Smart TV "Cinema room" Sound system
- Laundry
   Dryer
   Washing machine
- Private Parking