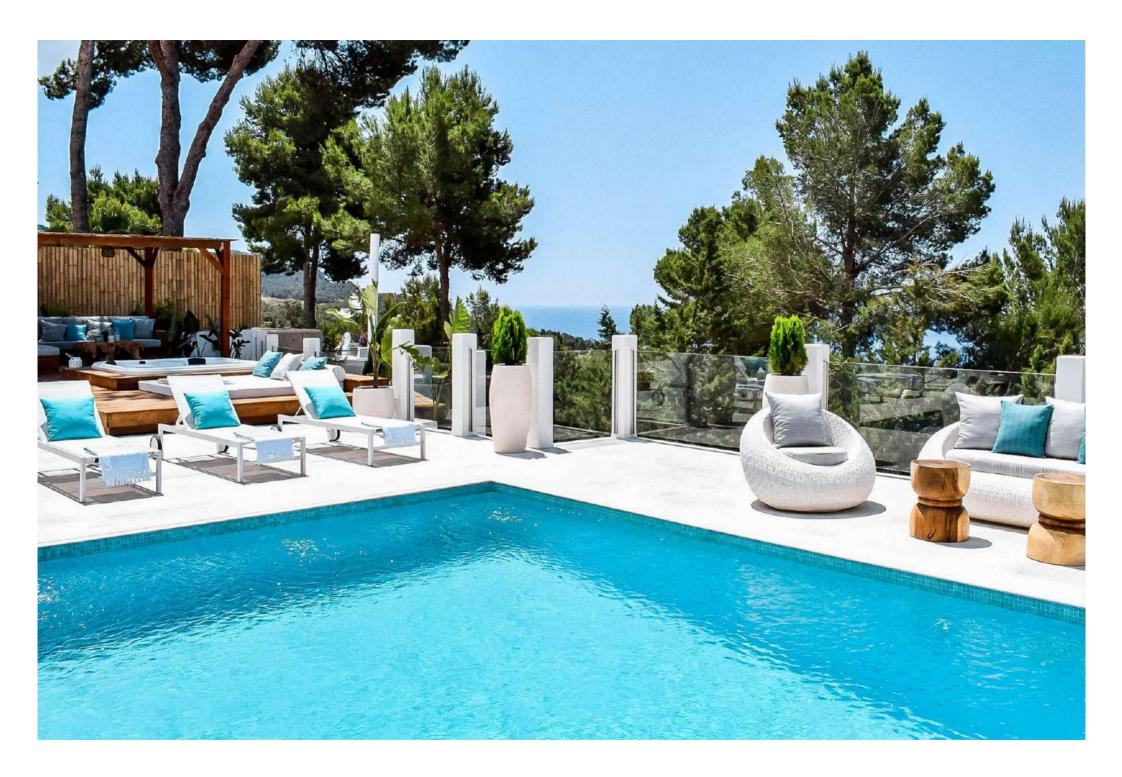

#### **Outdoor Area**

- Swimming pool with sunbeds
- Jacuzzi with sea view and double sunbed
- Lounge area with sea view
- Dining area and corner bar with sea view

#### **FACILITIES**

- Sea view · Swimming pool · Jacuzzi · Area
   lounge · Garden · Air conditioning · Alarm
- Safe boxes
   Fully equipped kitchen
   Gym
- BBQ · Outdoor dining area · Wi-Fi
- Smart TV "Cinema room" Sound system
- Laundry
   Dryer
   Washing machine
- Private Parking