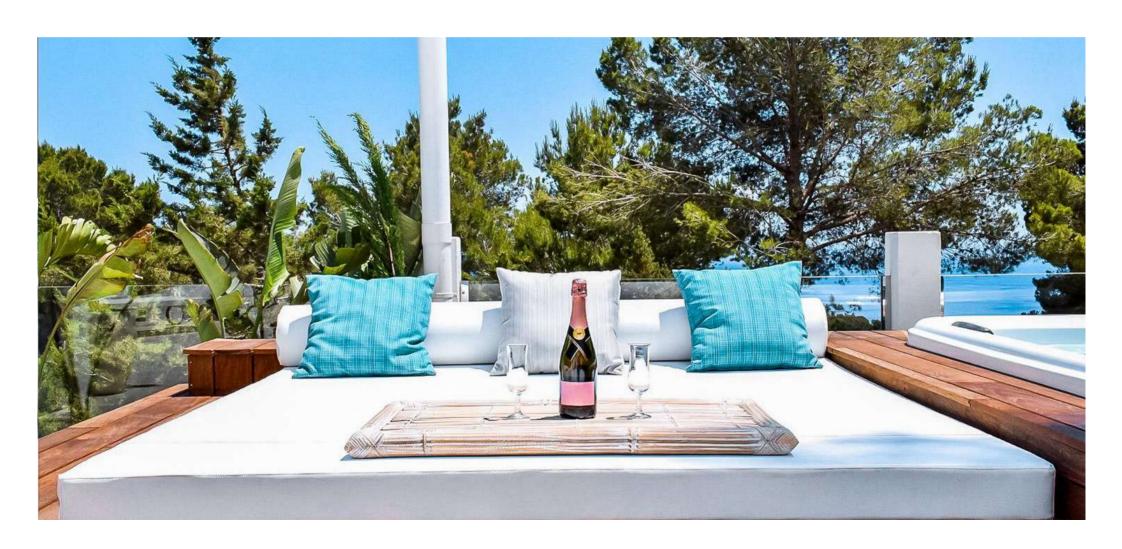

#### **Outdoor Area**

- Swimming pool with sunbeds
- Jacuzzi with sea view and double sunbed
- Lounge area with sea view
- Dining area and corner bar with sea view