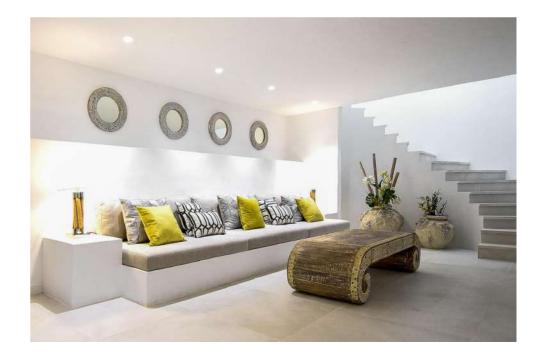

#### Main House

- Kitchen and dining area with open space living room/saloon
- Cinema lounge room with large sofa
- Gym