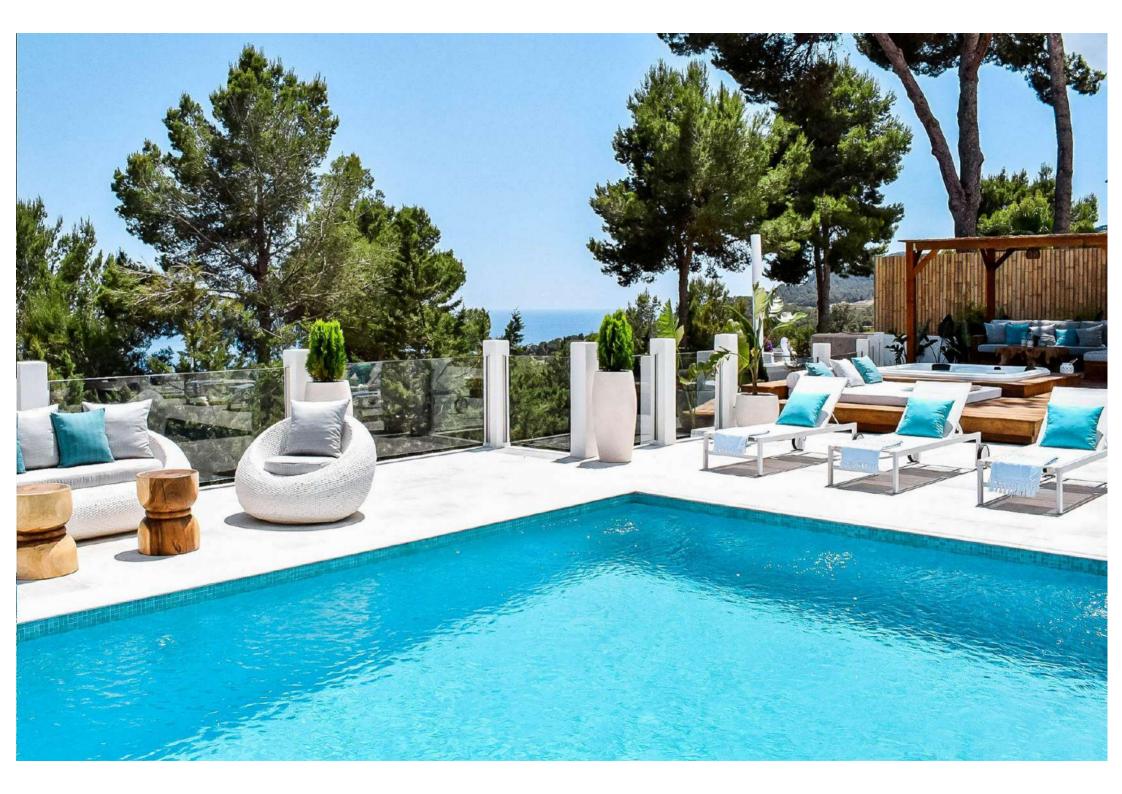

#### **Outdoor Area**

- Swimming pool with sunbeds
- Jacuzzi with sea view and double sunbed
- Lounge area with sea view
- Dining area and corner bar with sea view

#### **FACILITIES**

- Sea view · Swimming pool · Jacuzzi · Area
   lounge · Garden · Air conditioning · Alarm
- Safe boxes
   Fully equipped kitchen
   Gym
- BBQ · Outdoor dining area · Wi-Fi
- Smart TV "Cinema room" Sound system
- Laundry
   Dryer
   Washing machine
- Private Parking