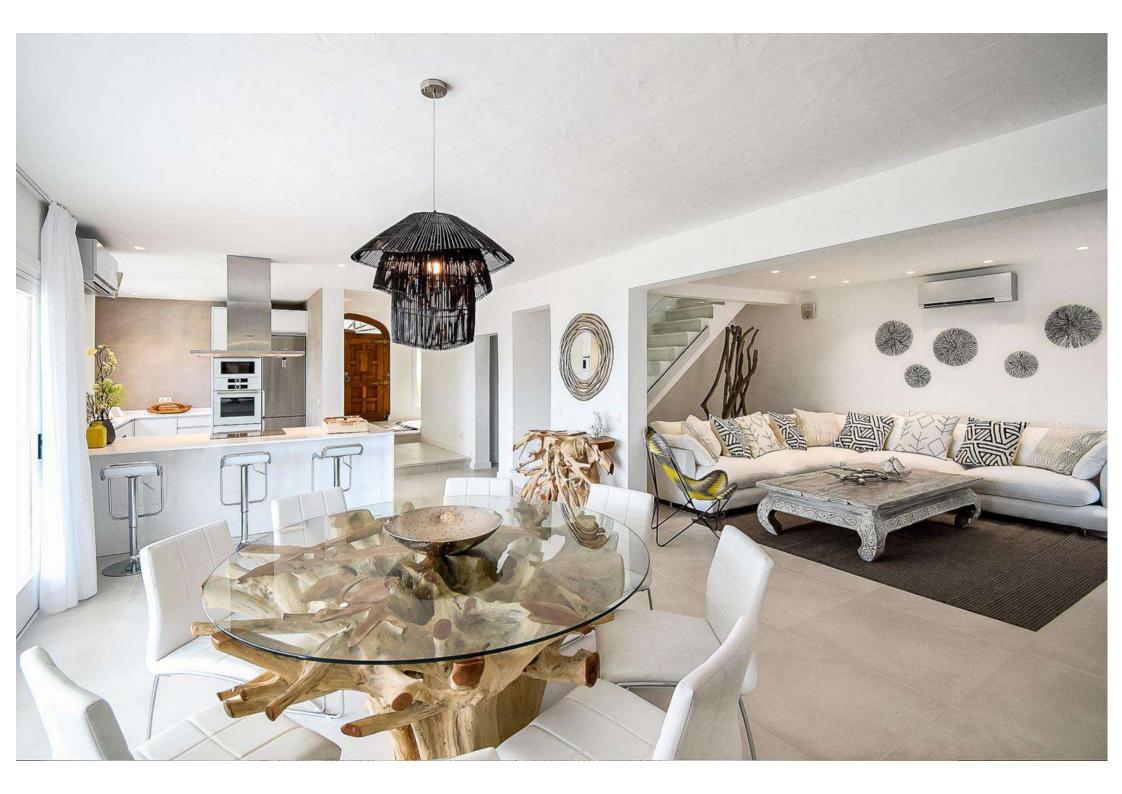

#### Main House

- Kitchen and dining area with open space living room/saloon
- Cinema lounge room with large sofa
- Gym