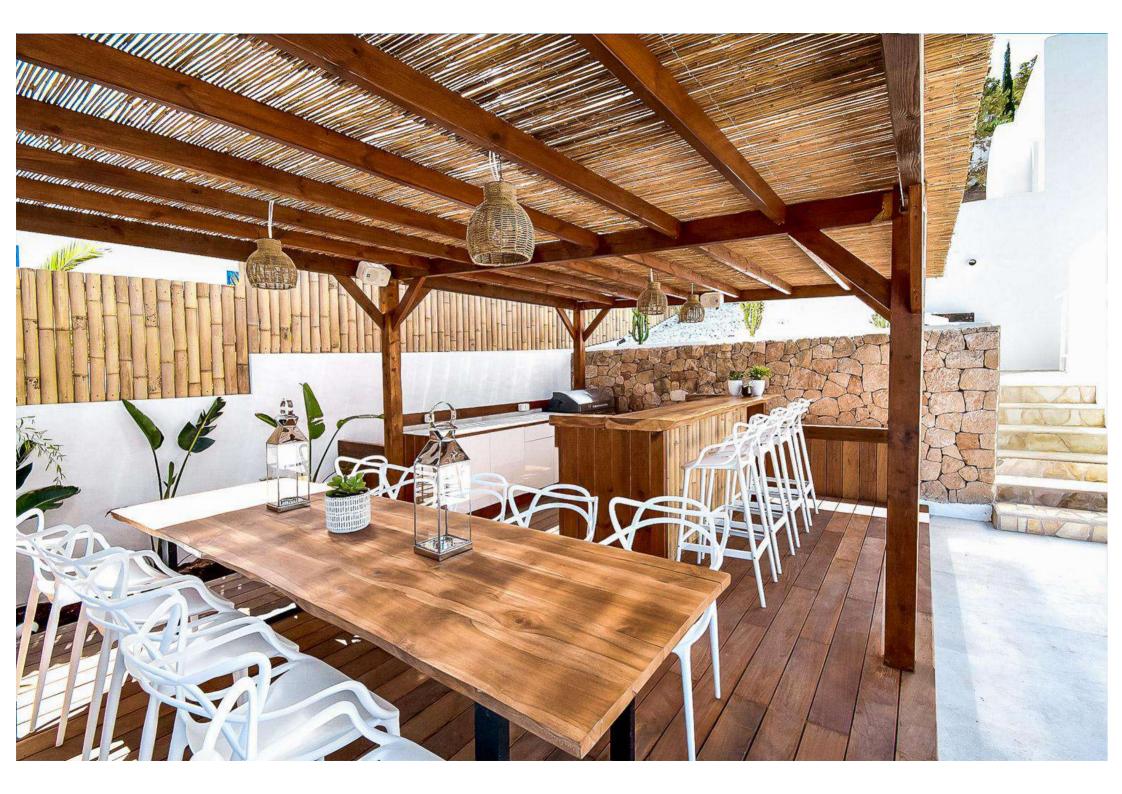

#### **Outdoor Area**

- Swimming pool with sunbeds
- Jacuzzi with sea view and double sunbed
- Lounge area with sea view
- Dining area and corner bar with sea view

#### **FACILITIES**

- Sea view · Swimming pool · Jacuzzi · Area
   lounge · Garden · Air conditioning · Alarm
- Safe boxes
   Fully equipped kitchen
   Gym
- BBQ · Outdoor dining area · Wi-Fi
- Smart TV "Cinema room" Sound system
- Laundry
   Dryer
   Washing machine
- Private Parking