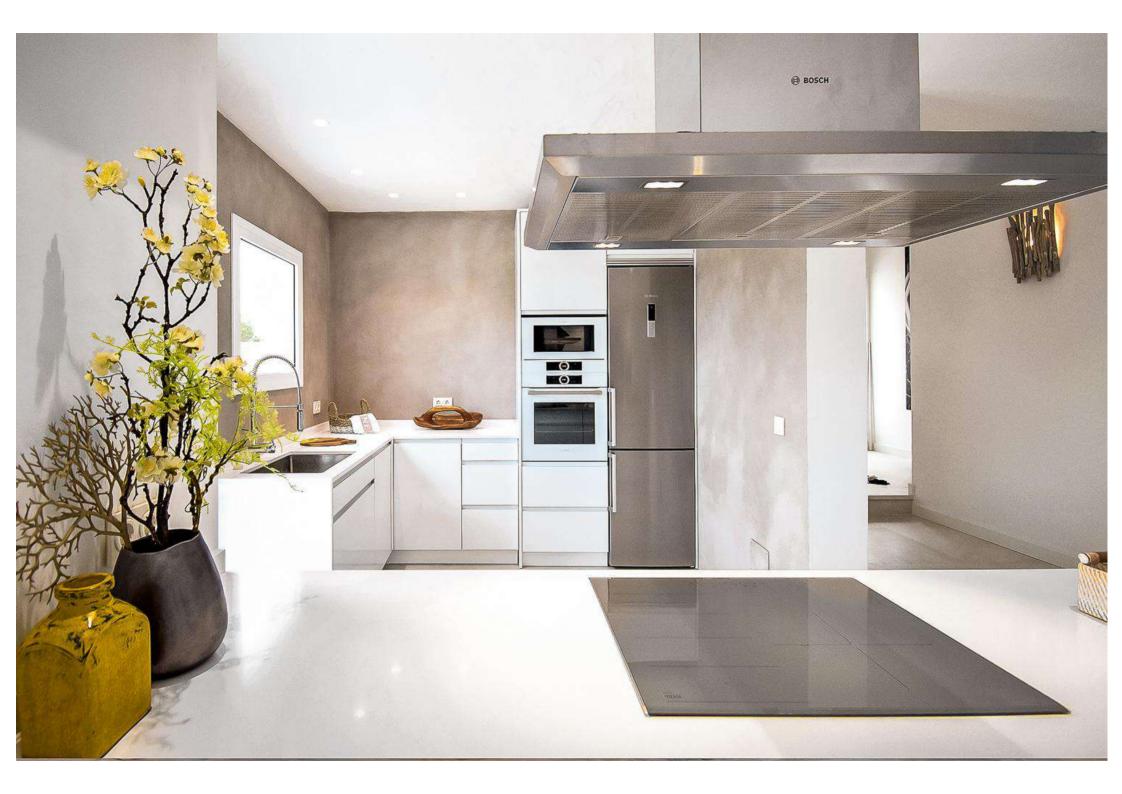

#### Main House

- Kitchen and dining area with open space living room/saloon
- Cinema lounge room with large sofa
- Gym