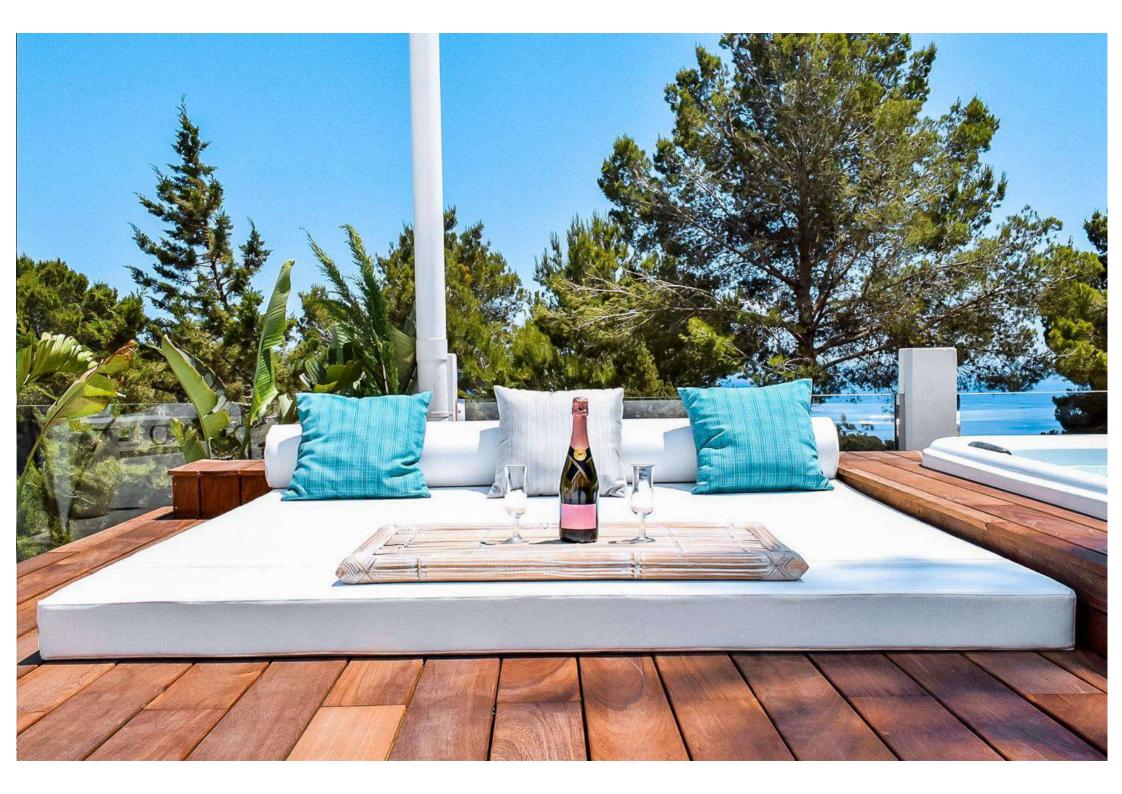

#### **Outdoor Area**

- Swimming pool with sunbeds
- Jacuzzi with sea view and double sunbed
- Lounge area with sea view
- Dining area and corner bar with sea view