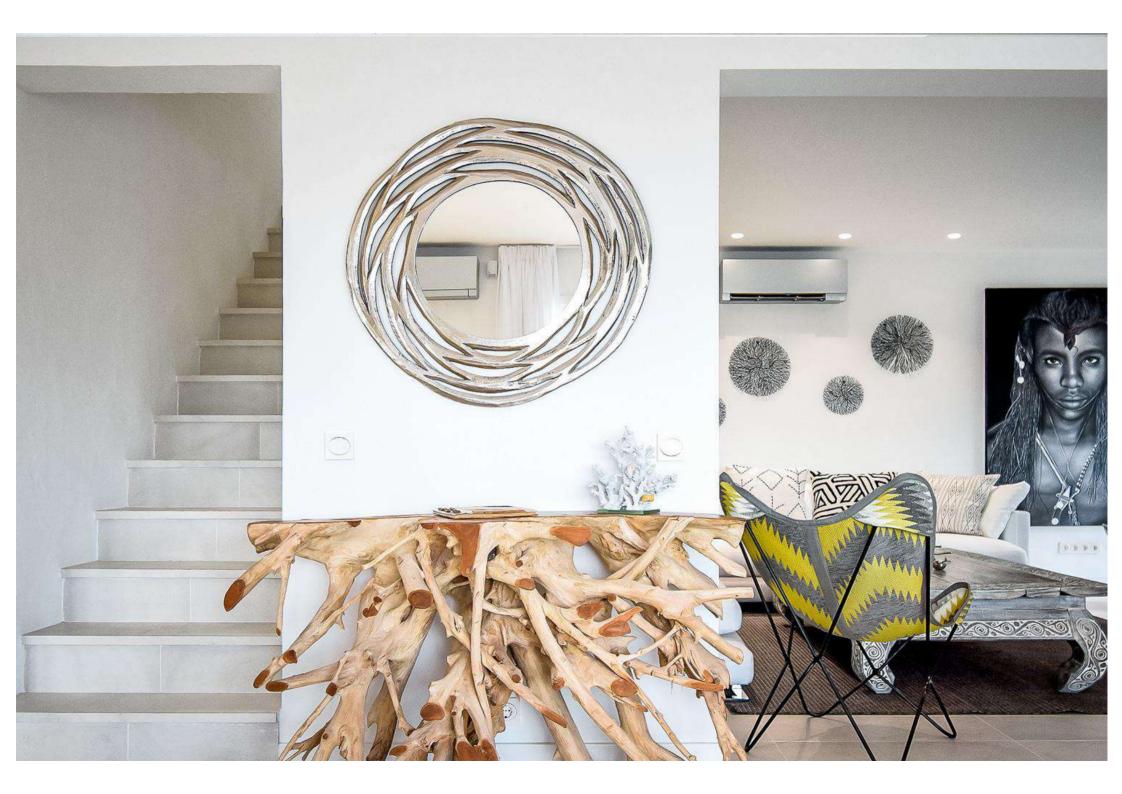

#### Main House

- Kitchen and dining area with open space living room/saloon
- Cinema lounge room with large sofa
- Gym