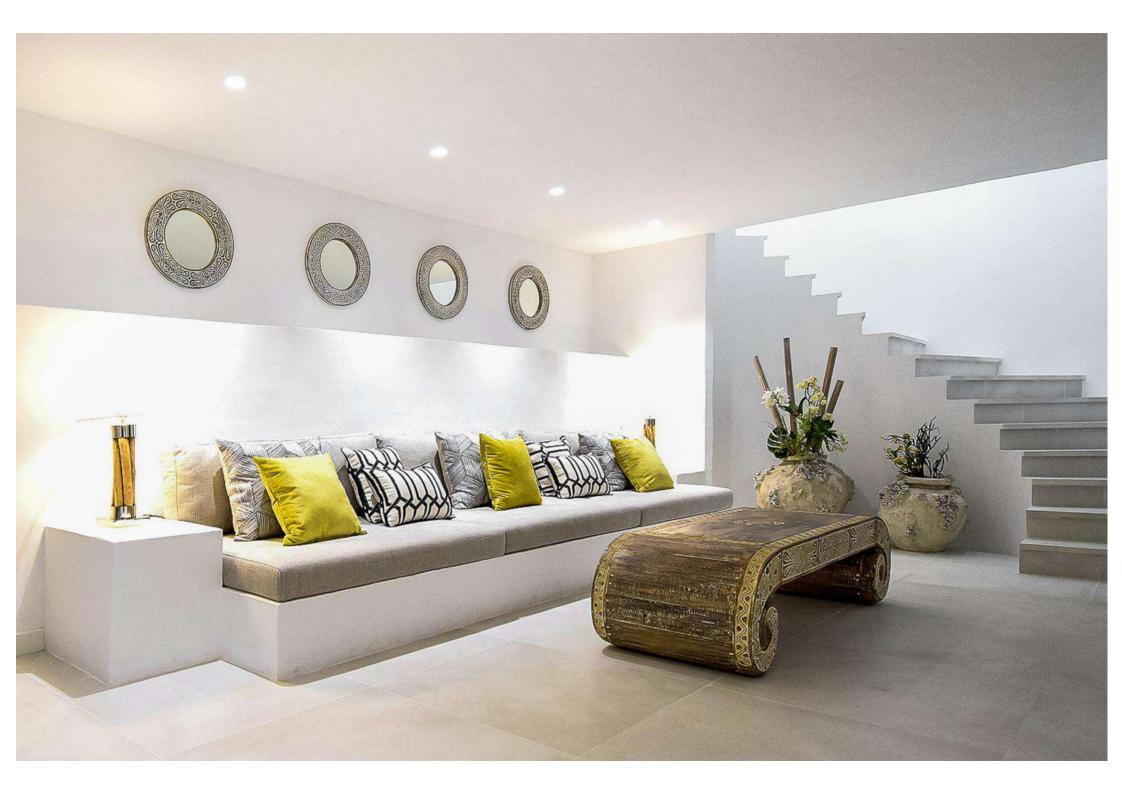

#### Main House

- Kitchen and dining area with open space living room/saloon
- Cinema lounge room with large sofa
- Gym