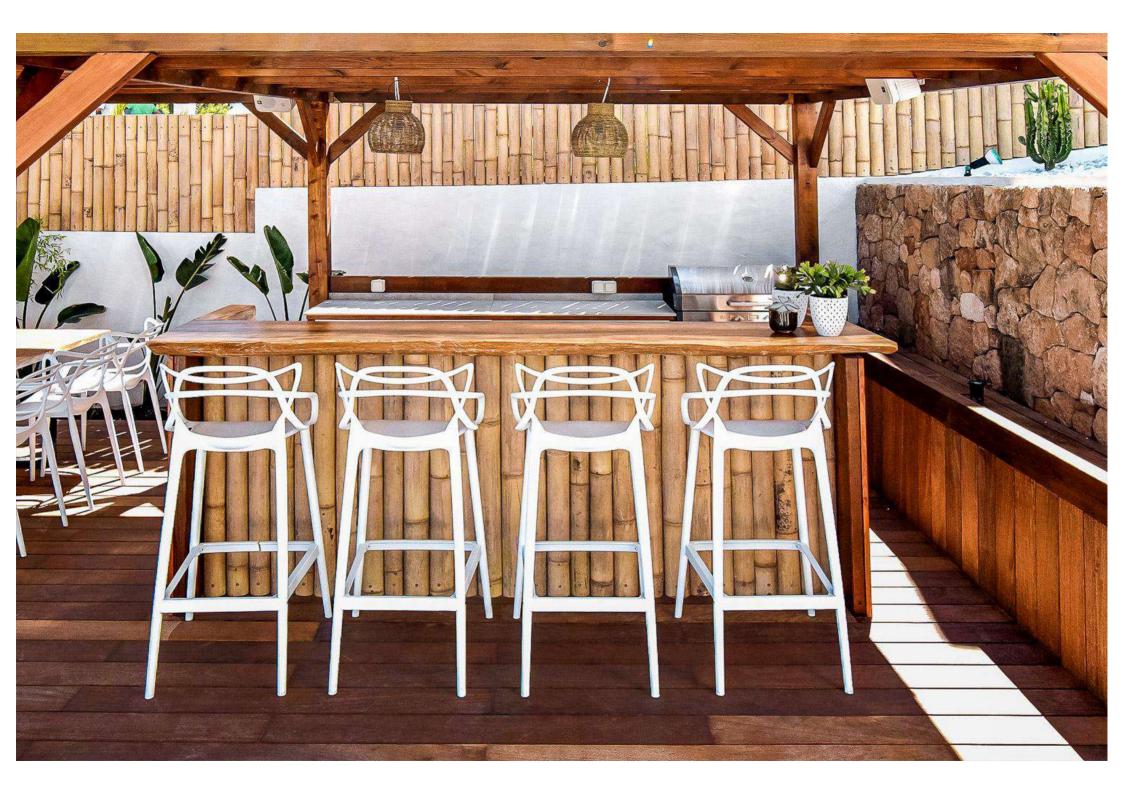

#### **Outdoor Area**

- Swimming pool with sunbeds
- Jacuzzi with sea view and double sunbed
- Lounge area with sea view
- Dining area and corner bar with sea view

#### **FACILITIES**

- Sea view · Swimming pool · Jacuzzi · Area
   lounge · Garden · Air conditioning · Alarm
- Safe boxes
   Fully equipped kitchen
   Gym
- BBQ · Outdoor dining area · Wi-Fi
- Smart TV "Cinema room" Sound system
- Laundry
   Dryer
   Washing machine
- Private Parking