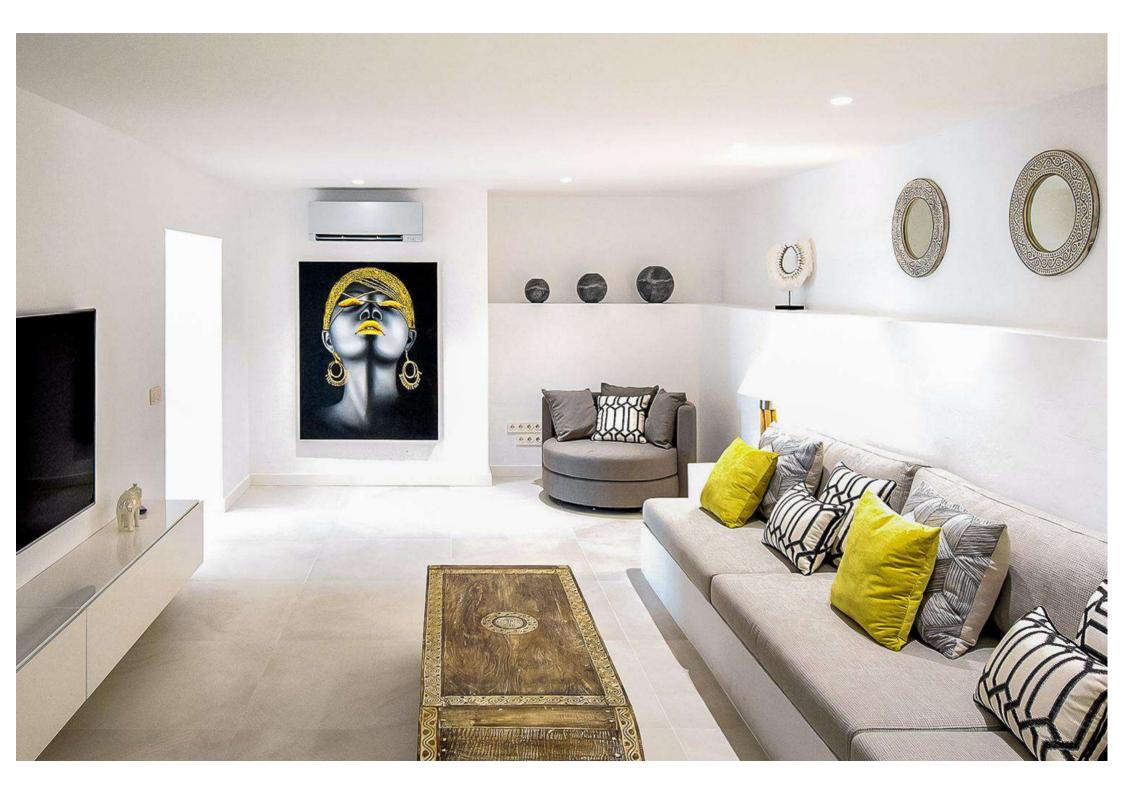

#### Main House

- Kitchen and dining area with open space living room/saloon
- Cinema lounge room with large sofa
- Gym