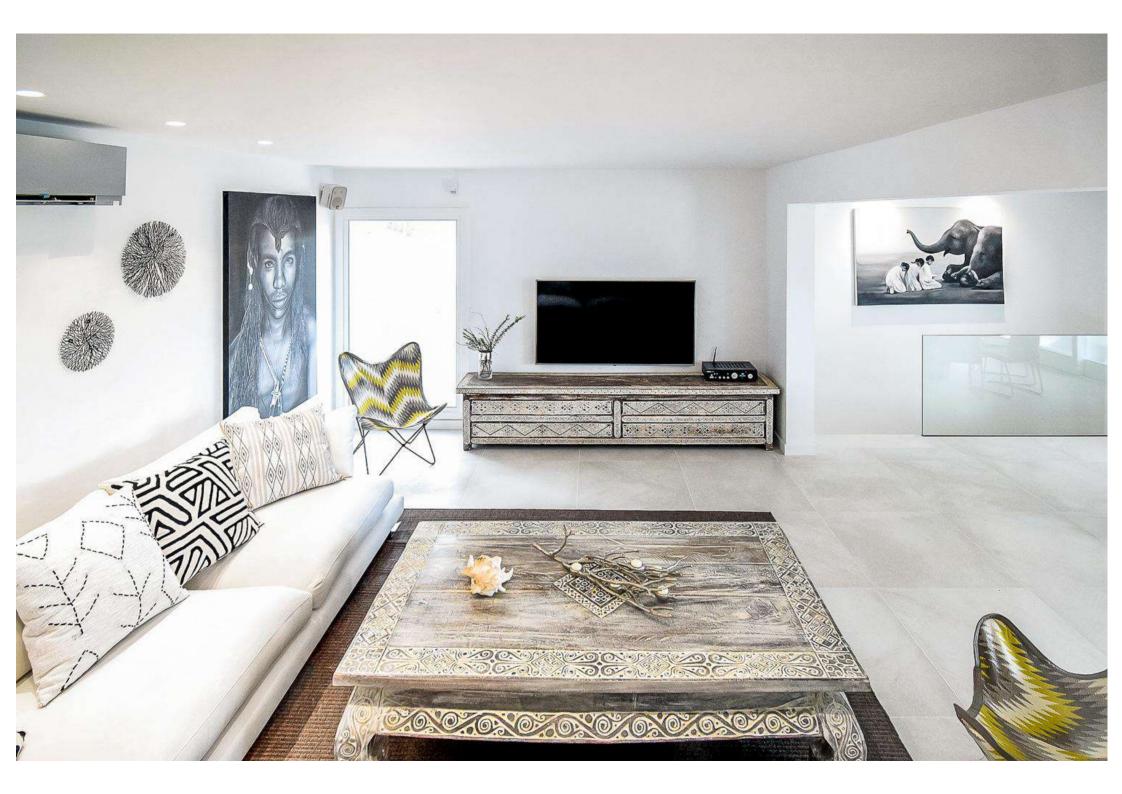

#### Main House

- Kitchen and dining area with open space living room/saloon
- Cinema lounge room with large sofa
- Gym