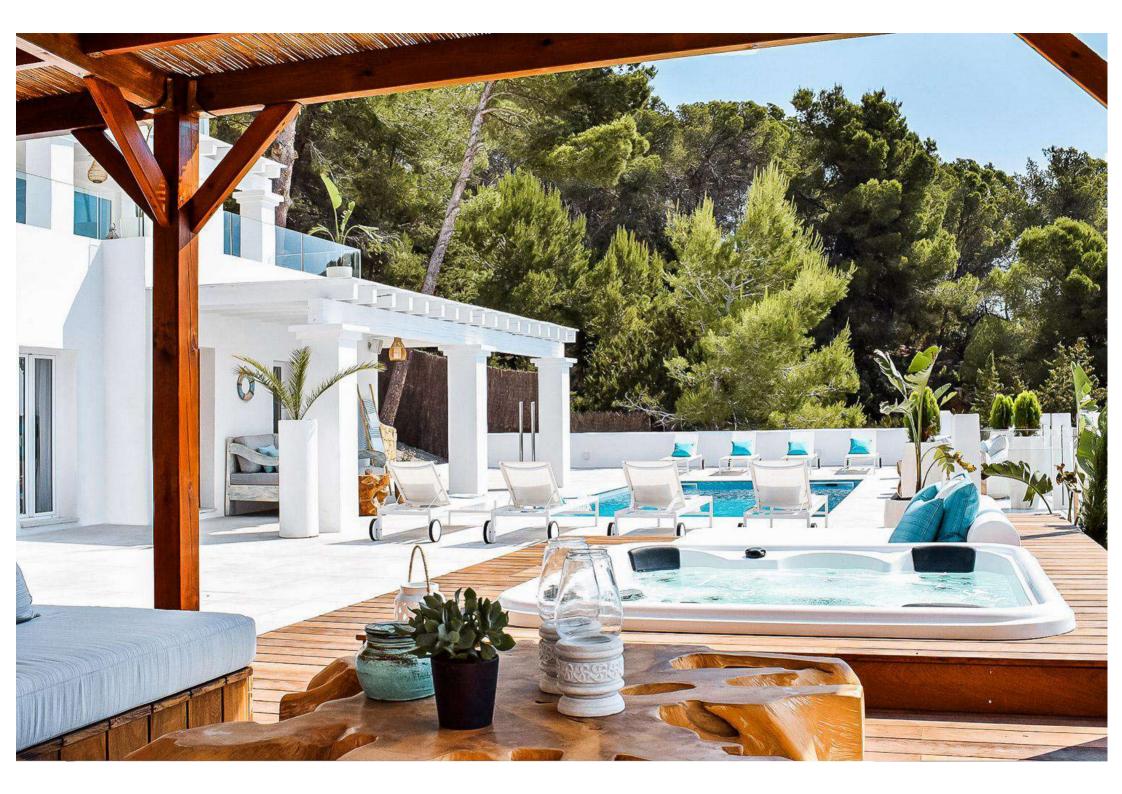

#### **Outdoor Area**

- Swimming pool with sunbeds
- Jacuzzi with sea view and double sunbed
- Lounge area with sea view
- Dining area and corner bar with sea view

#### **FACILITIES**

- Sea view · Swimming pool · Jacuzzi · Area
   lounge · Garden · Air conditioning · Alarm
- Safe boxes
   Fully equipped kitchen
   Gym
- BBQ · Outdoor dining area · Wi-Fi
- Smart TV "Cinema room" Sound system
- Laundry
   Dryer
   Washing machine
- Private Parking