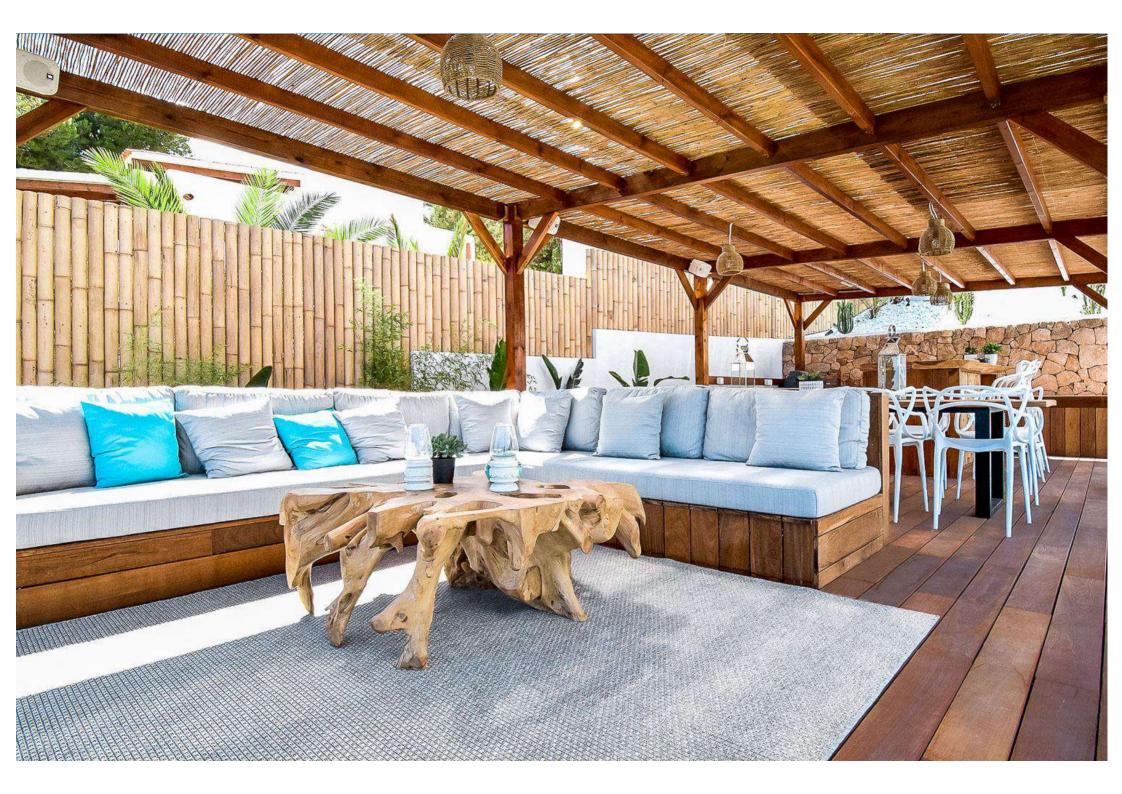

#### **Outdoor Area**

- Swimming pool with sunbeds
- Jacuzzi with sea view and double sunbed
- Lounge area with sea view
- Dining area and corner bar with sea view

#### **FACILITIES**

- Sea view · Swimming pool · Jacuzzi · Area
   lounge · Garden · Air conditioning · Alarm
- Safe boxes
   Fully equipped kitchen
   Gym
- BBQ · Outdoor dining area · Wi-Fi
- Smart TV "Cinema room" Sound system
- Laundry
   Dryer
   Washing machine
- Private Parking