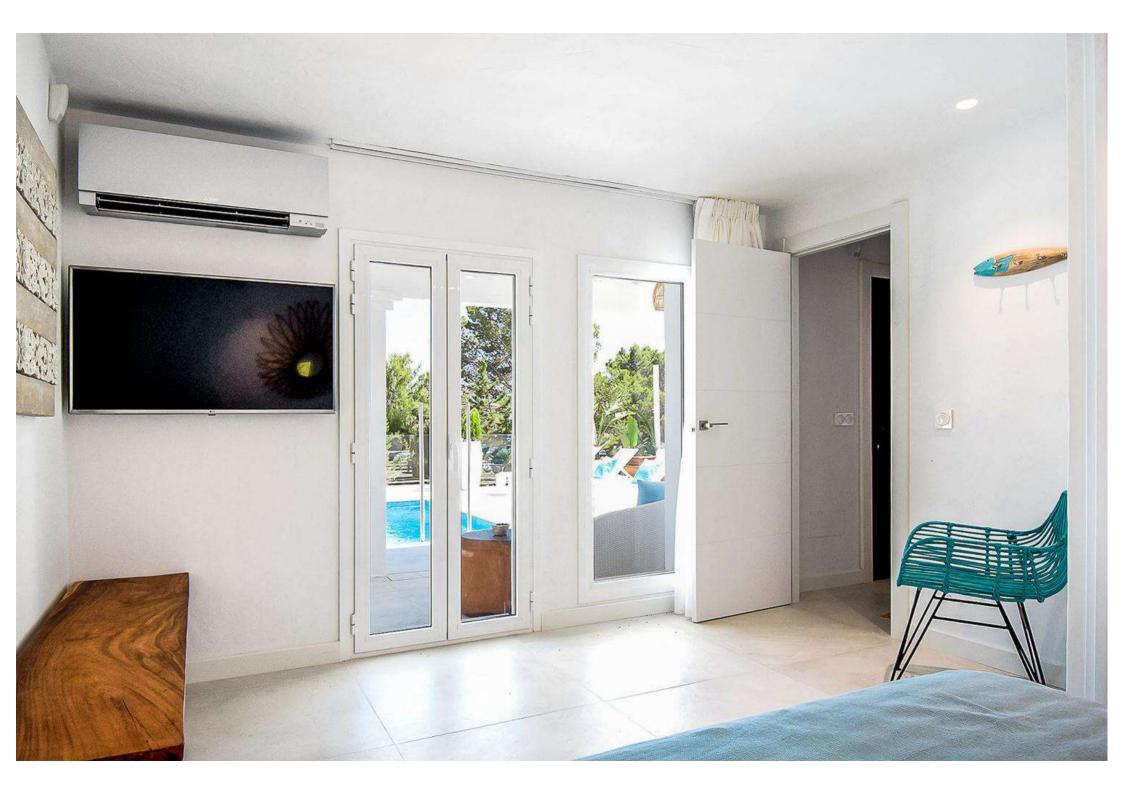

#### Main House

- 1 Master bedroom with "sea view en-suite bathroom"
- ▶ 4 En-suite double bedrooms

#### **Outdoor Area**

- Swimming pool with sunbeds
- Jacuzzi with sea view and double sunbed
- Lounge area with sea view
- Dining area and corner bar with sea view

#### **FACILITIES**

- Sea view · Swimming pool · Jacuzzi · Area
   lounge · Garden · Air conditioning · Alarm
- Safe boxes
   Fully equipped kitchen
   Gym
- BBQ · Outdoor dining area · Wi-Fi
- Smart TV "Cinema room" Sound system
- Laundry
   Dryer
   Washing machine
- Private Parking