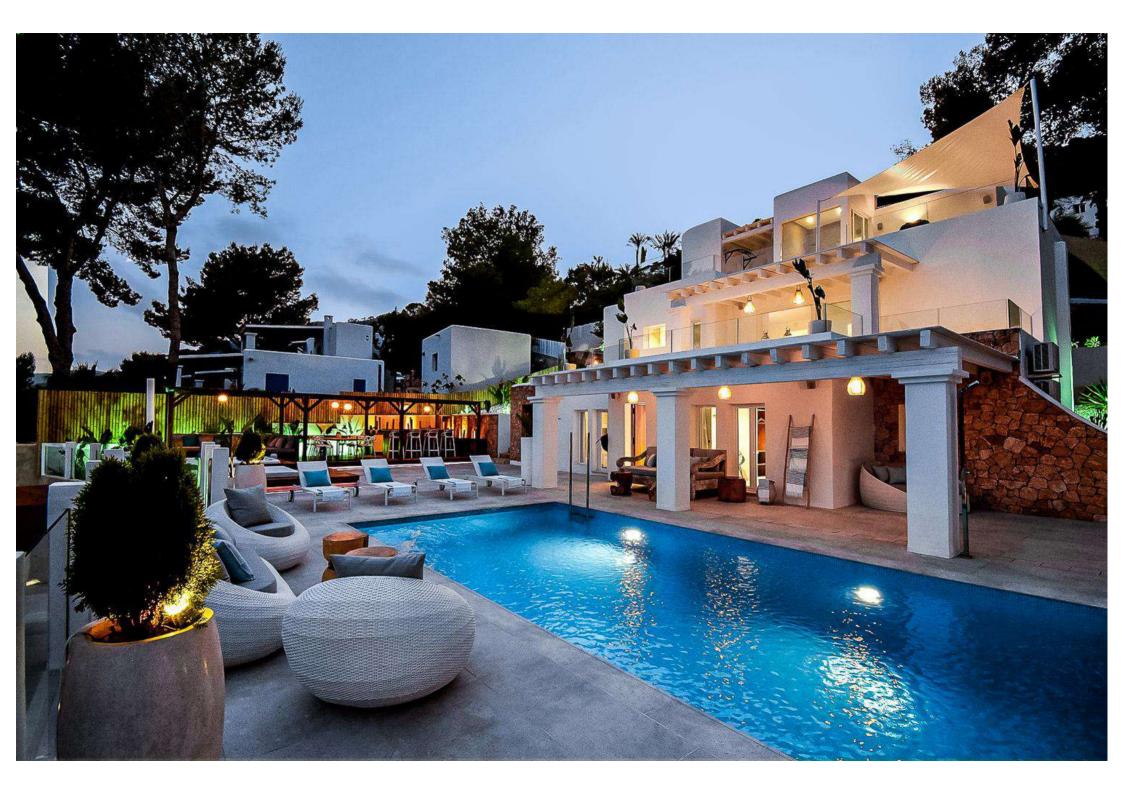

#### **Outdoor Area**

- Swimming pool with sunbeds
- Jacuzzi with sea view and double sunbed
- Lounge area with sea view
- Dining area and corner bar with sea view

#### **FACILITIES**

- Sea view · Swimming pool · Jacuzzi · Area
   lounge · Garden · Air conditioning · Alarm
- Safe boxes
   Fully equipped kitchen
   Gym
- BBQ · Outdoor dining area · Wi-Fi
- Smart TV "Cinema room" Sound system
- Laundry
   Dryer
   Washing machine
- Private Parking