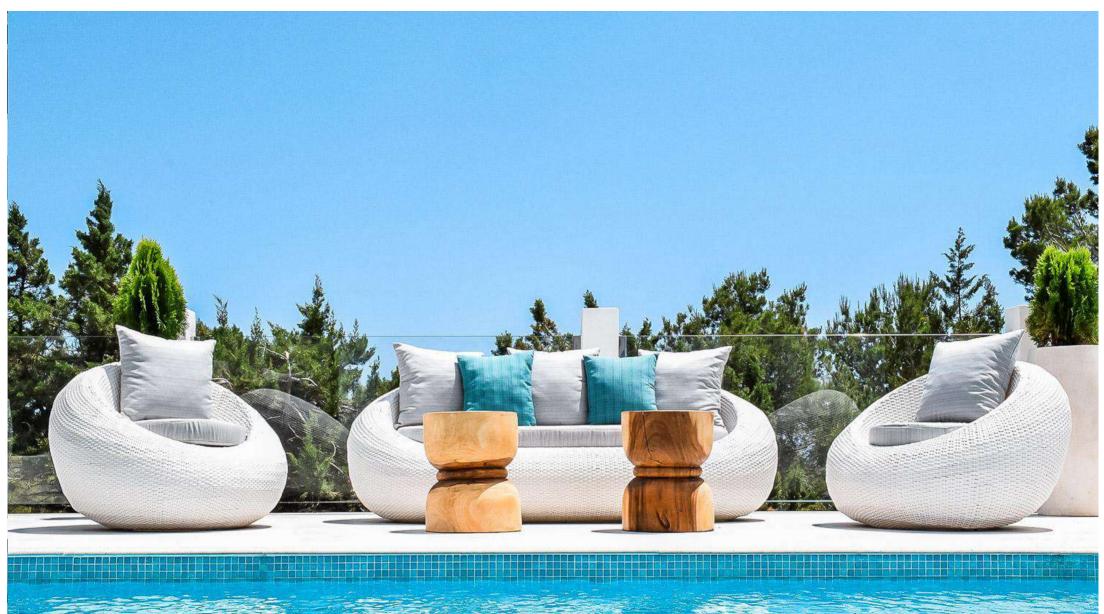

#### **Outdoor Area**

- Swimming pool with sunbeds
- Jacuzzi with sea view and double sunbed
- Lounge area with sea view
- Dining area and corner bar with sea view

#### **FACILITIES**

- Sea view · Swimming pool · Jacuzzi · Area
   lounge · Garden · Air conditioning · Alarm
- Safe boxes
   Fully equipped kitchen
   Gym
- BBQ · Outdoor dining area · Wi-Fi
- Smart TV "Cinema room" Sound system
- Laundry
   Dryer
   Washing machine
- Private Parking