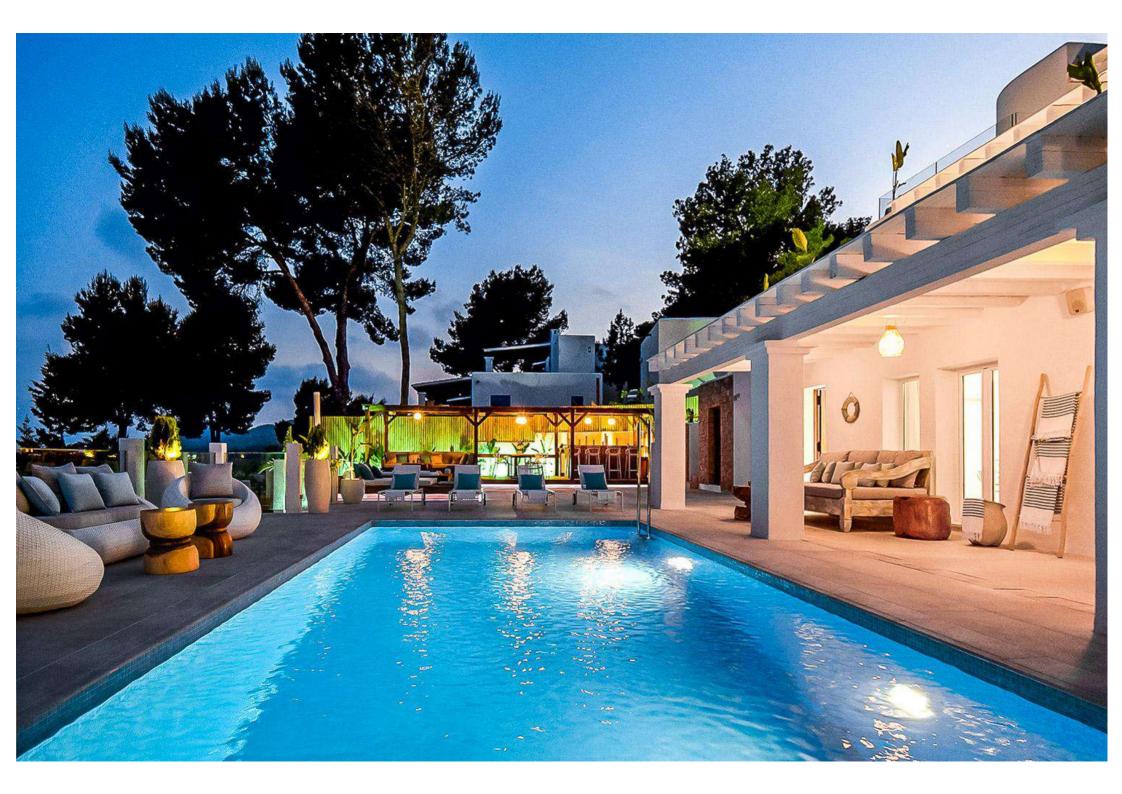

#### **Outdoor Area**

- Swimming pool with sunbeds
- Jacuzzi with sea view and double sunbed
- Lounge area with sea view
- Dining area and corner bar with sea view

#### **FACILITIES**

- Sea view · Swimming pool · Jacuzzi · Area
   lounge · Garden · Air conditioning · Alarm
- Safe boxes
   Fully equipped kitchen
   Gym
- BBQ · Outdoor dining area · Wi-Fi
- Smart TV "Cinema room" Sound system
- Laundry
   Dryer
   Washing machine
- Private Parking