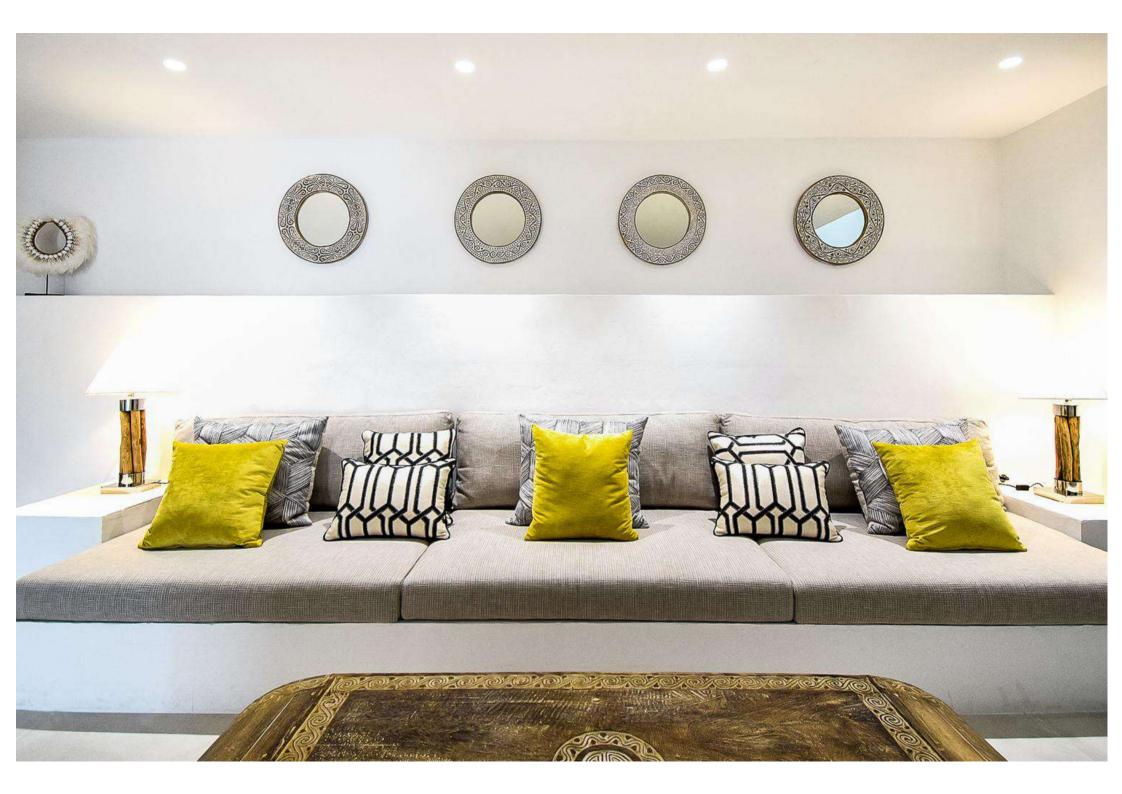

#### Main House

- Kitchen and dining area with open space living room/saloon
- Cinema lounge room with large sofa
- Gym