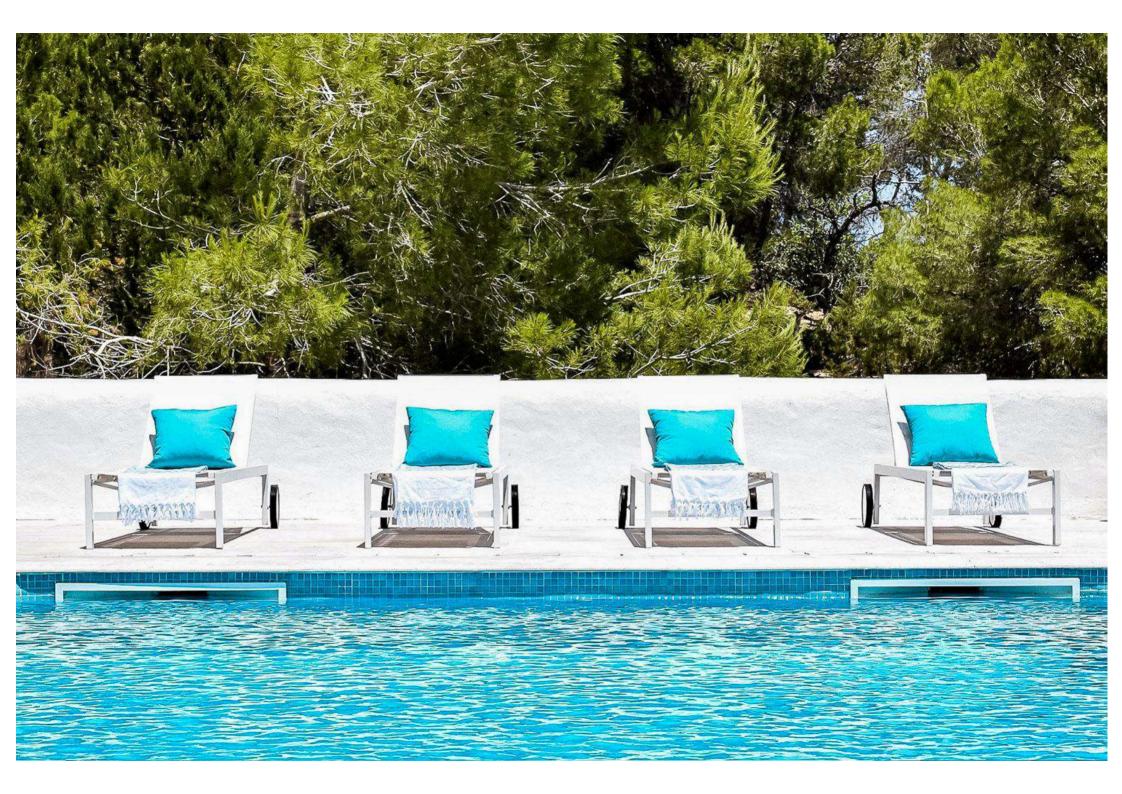

#### **Outdoor Area**

- Swimming pool with sunbeds
- Jacuzzi with sea view and double sunbed
- Lounge area with sea view
- Dining area and corner bar with sea view

#### **FACILITIES**

- Sea view · Swimming pool · Jacuzzi · Area
   lounge · Garden · Air conditioning · Alarm
- Safe boxes
   Fully equipped kitchen
   Gym
- BBQ · Outdoor dining area · Wi-Fi
- Smart TV "Cinema room" Sound system
- Laundry
   Dryer
   Washing machine
- Private Parking