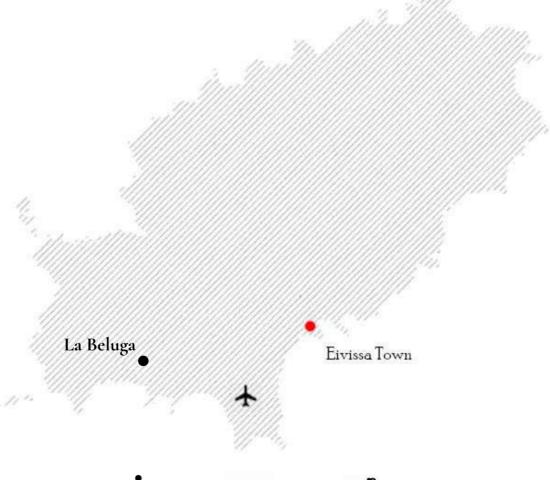

## LA BELUGA

- Es Cubelles -









### **BEDROOMS** (Max capacity 10 people)

#### Main House

- 1 Master bedroom with "sea view en-suite bathroom"
- ▶ 4 En-suite double bedrooms

#### **BATHROOMS**

#### Main House

- ▶ 5 En-suite bathrooms
- 1 Shared bathroom (wc and sink)

#### LIVING AREA

#### Main House

- Kitchen and dining area with open space living room/saloon
- Cinema lounge room with large sofa
- Gym

#### **Outdoor Area**

- Swimming pool with sunbeds
- Jacuzzi with sea view and double sunbed
- Lounge area with sea view
- Dining area and corner bar with sea view

#### **FACILITIES**

- Sea view · Swimming pool · Jacuzzi · Area
   lounge · Garden · Air conditioning · Alarm
- Safe boxes
   Fully equipped kitchen
   Gym
- BBQ · Outdoor dining area · Wi-Fi
- Smart TV "Cinema room" Sound system
- Laundry