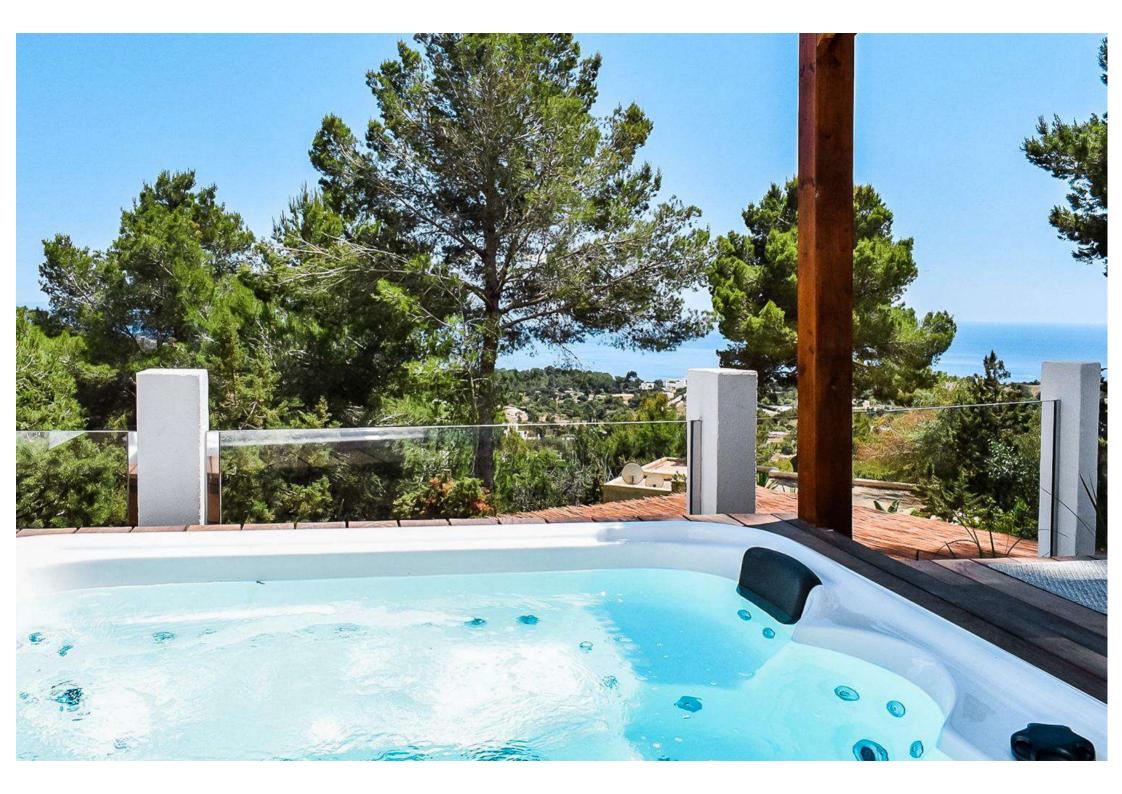

#### **Outdoor Area**

- Swimming pool with sunbeds
- Jacuzzi with sea view and double sunbed
- Lounge area with sea view
- Dining area and corner bar with sea view