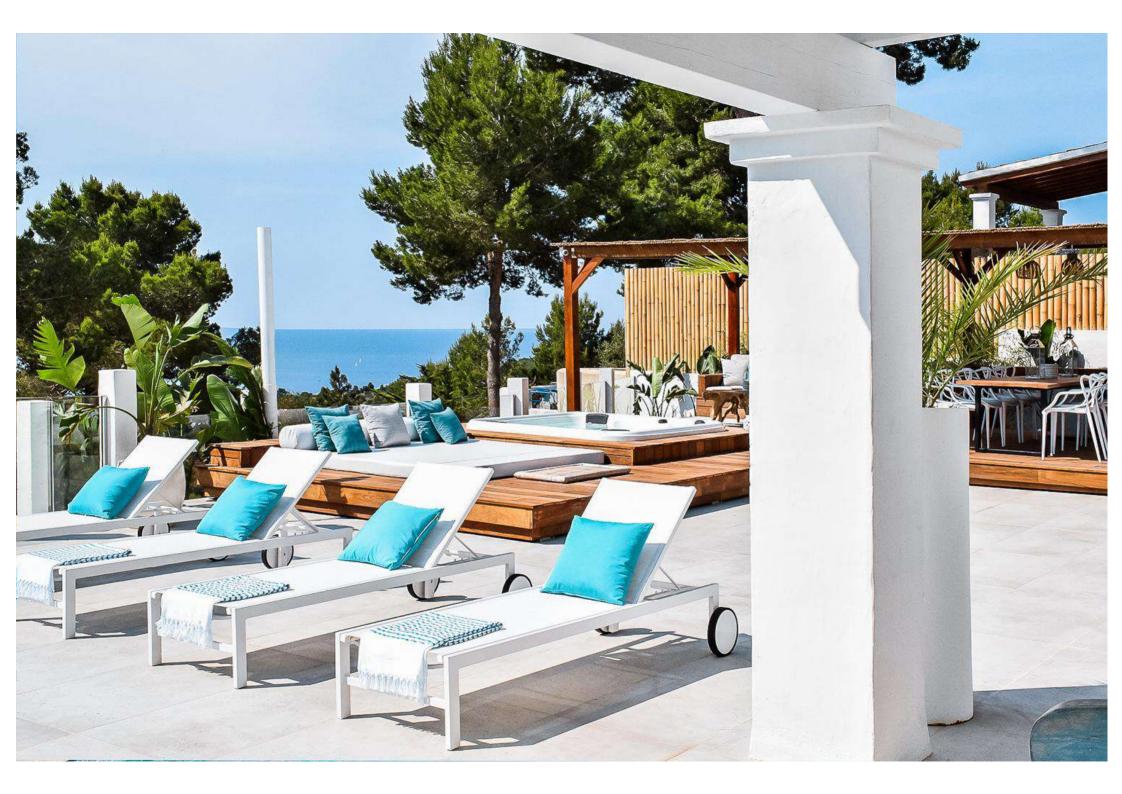

#### **Outdoor Area**

- Swimming pool with sunbeds
- Jacuzzi with sea view and double sunbed
- Lounge area with sea view
- Dining area and corner bar with sea view

#### **FACILITIES**

- Sea view · Swimming pool · Jacuzzi · Area
   lounge · Garden · Air conditioning · Alarm
- Safe boxes
   Fully equipped kitchen
   Gym
- BBQ · Outdoor dining area · Wi-Fi
- Smart TV "Cinema room" Sound system
- Laundry
   Dryer
   Washing machine
- Private Parking