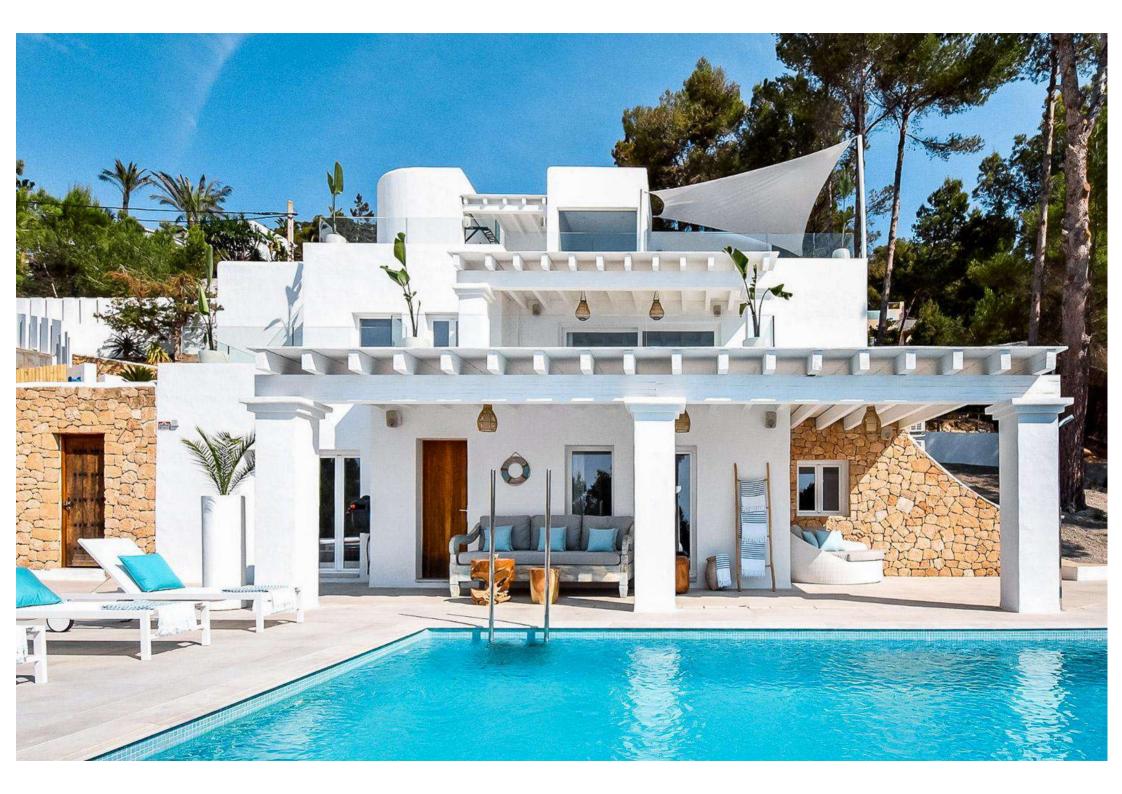

#### Main House

- 1 Master bedroom with "sea view en-suite bathroom"
- ▶ 4 En-suite double bedrooms

#### Main House

- Kitchen and dining area with open space living room/saloon
- Cinema lounge room with large sofa
- Gym

#### **Outdoor Area**

- Swimming pool with sunbeds
- Jacuzzi with sea view and double sunbed
- Lounge area with sea view
- Dining area and corner bar with sea view