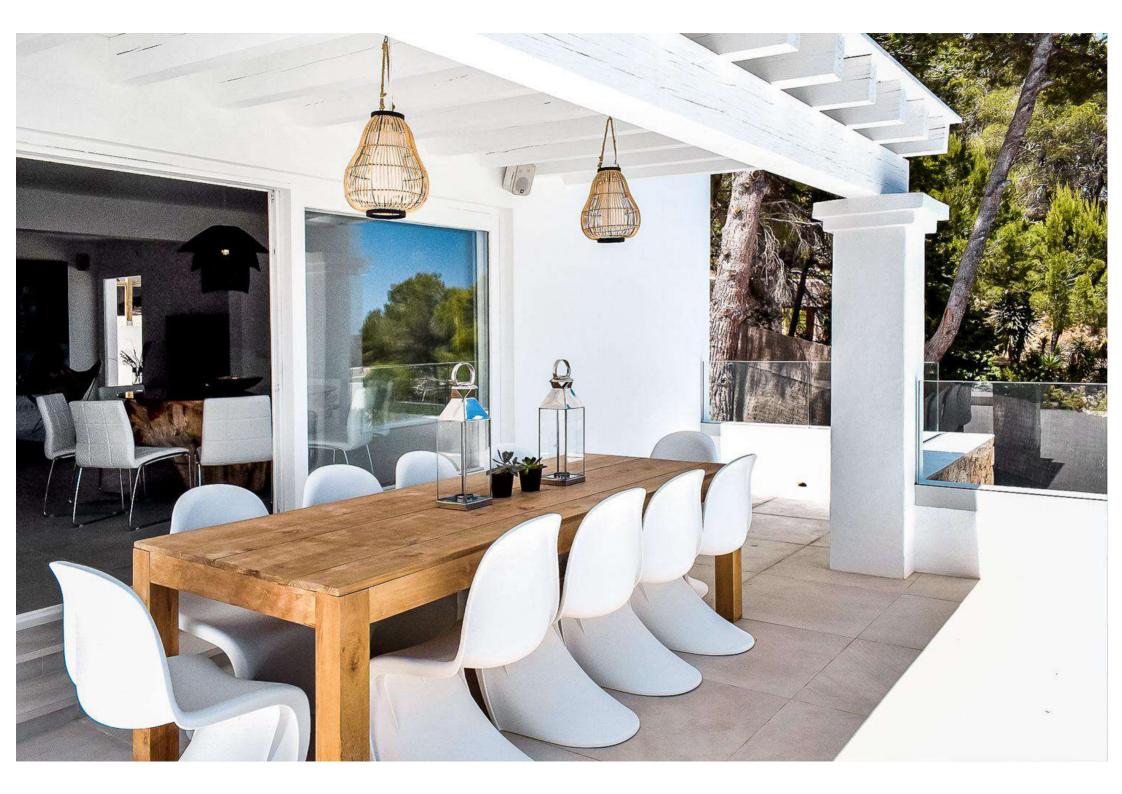

#### **Outdoor Area**

- Swimming pool with sunbeds
- Jacuzzi with sea view and double sunbed
- Lounge area with sea view
- Dining area and corner bar with sea view