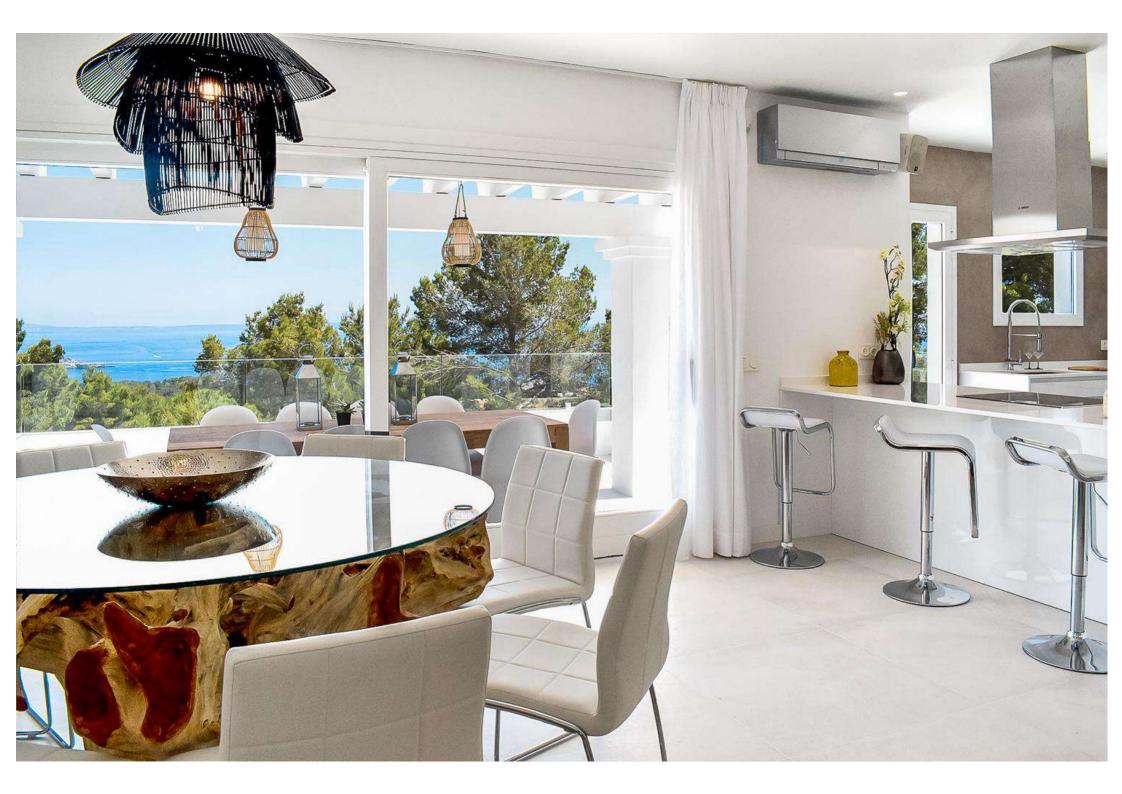

#### Main House

- Kitchen and dining area with open space living room/saloon
- Cinema lounge room with large sofa
- Gym