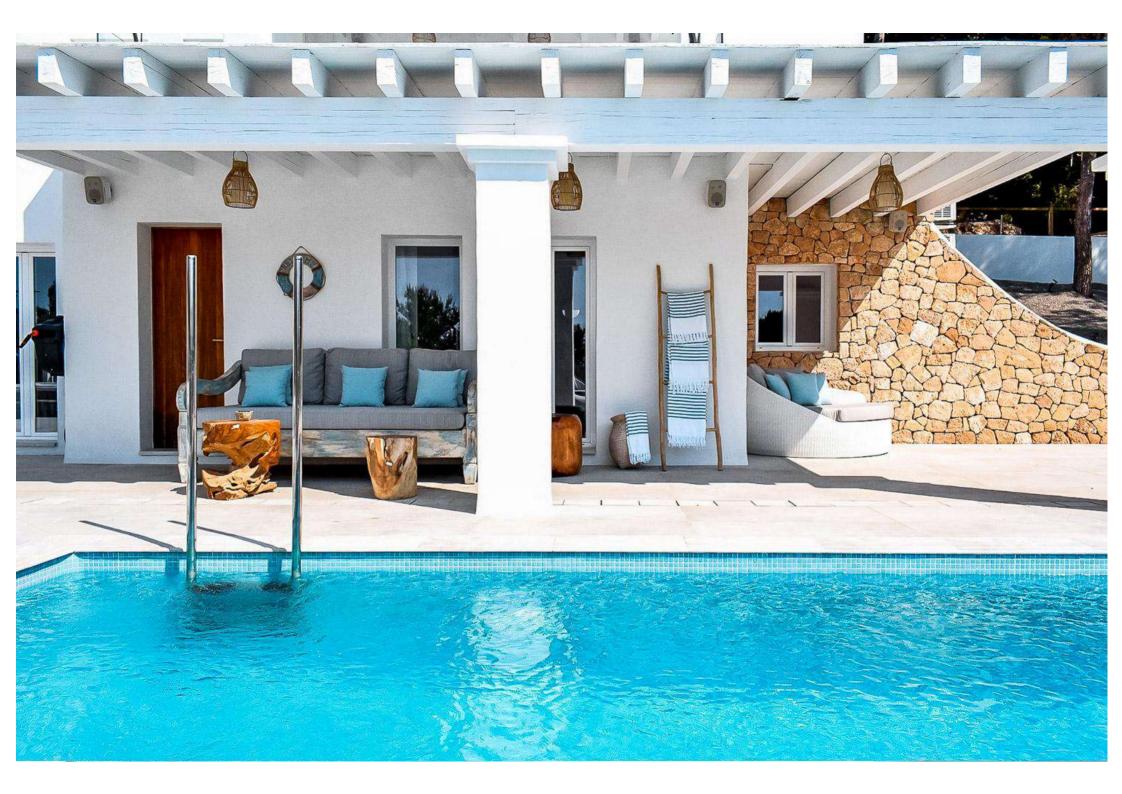

#### **Outdoor Area**

- Swimming pool with sunbeds
- Jacuzzi with sea view and double sunbed
- Lounge area with sea view
- Dining area and corner bar with sea view

#### **FACILITIES**

- Sea view · Swimming pool · Jacuzzi · Area
   lounge · Garden · Air conditioning · Alarm
- Safe boxes
   Fully equipped kitchen
   Gym
- BBQ · Outdoor dining area · Wi-Fi
- Smart TV "Cinema room" Sound system
- Laundry
   Dryer
   Washing machine
- Private Parking