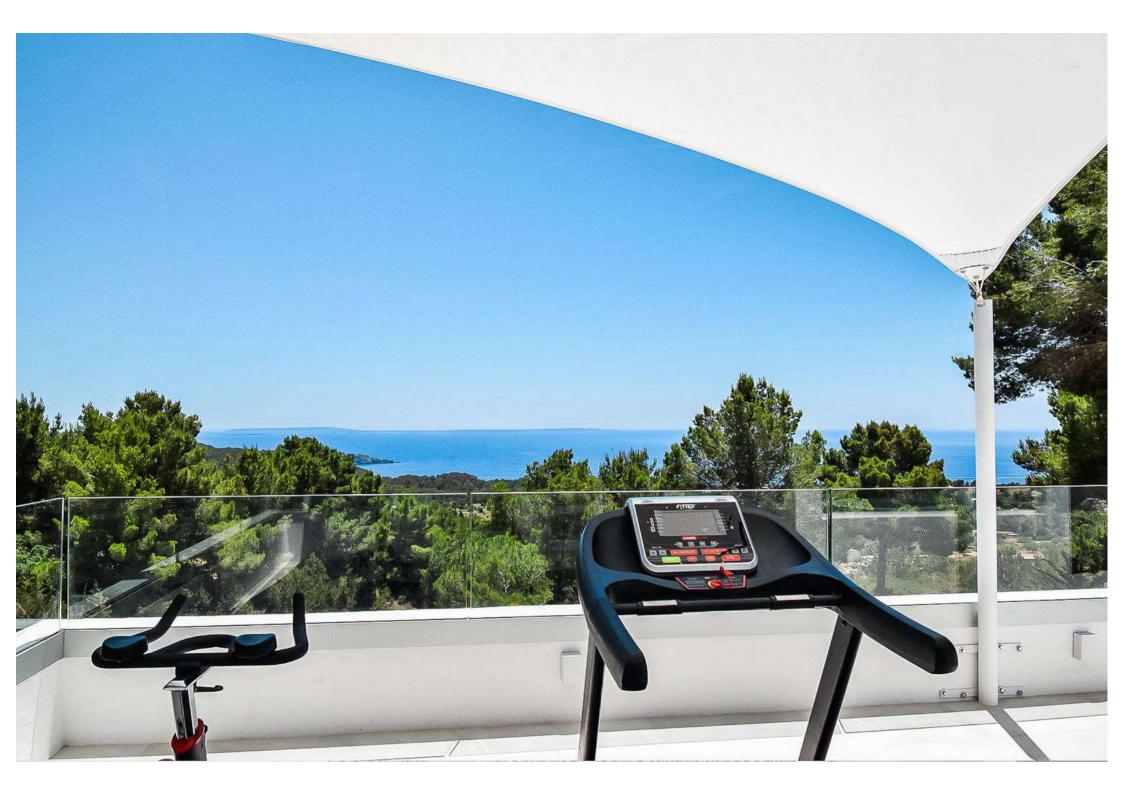

#### Main House

- Kitchen and dining area with open space living room/saloon
- Cinema lounge room with large sofa
- Gym

#### **FACILITIES**

- Sea view · Swimming pool · Jacuzzi · Area
   lounge · Garden · Air conditioning · Alarm
- Safe boxes
   Fully equipped kitchen
   Gym
- BBQ · Outdoor dining area · Wi-Fi
- Smart TV "Cinema room" Sound system
- Laundry
   Dryer
   Washing machine
- Private Parking