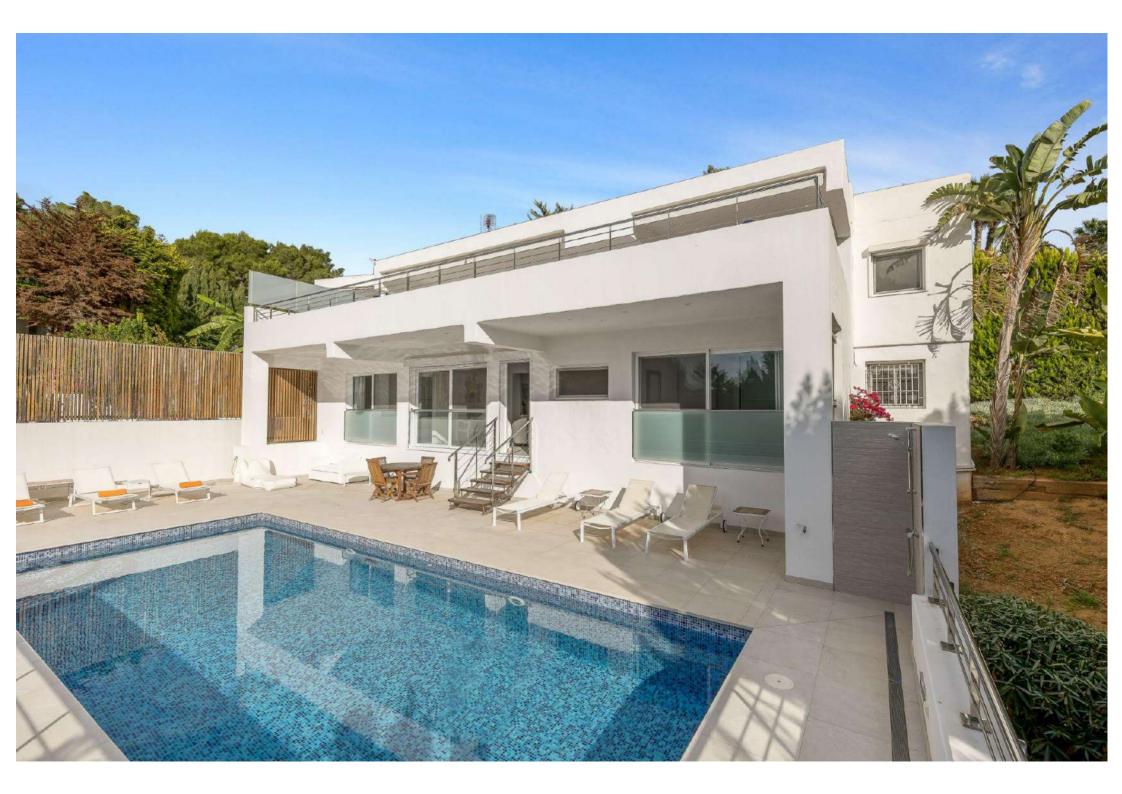

### **Outdoor Area**

- Swimming pool with sunbeds
- Outdoor lounge area with sea view
- Outdoor dining area

## **FACILITIES**

- Sea view Swimming pool Area lounge
- Garden · Air conditioning · Alarm · Safe
  boxes · Fully equipped kitchen · BBQ
- Outdoor dining area
  Wi-Fi
  Smart TV
- Sound system
  Gym
  Laundry
  Dryer
- Washing machine