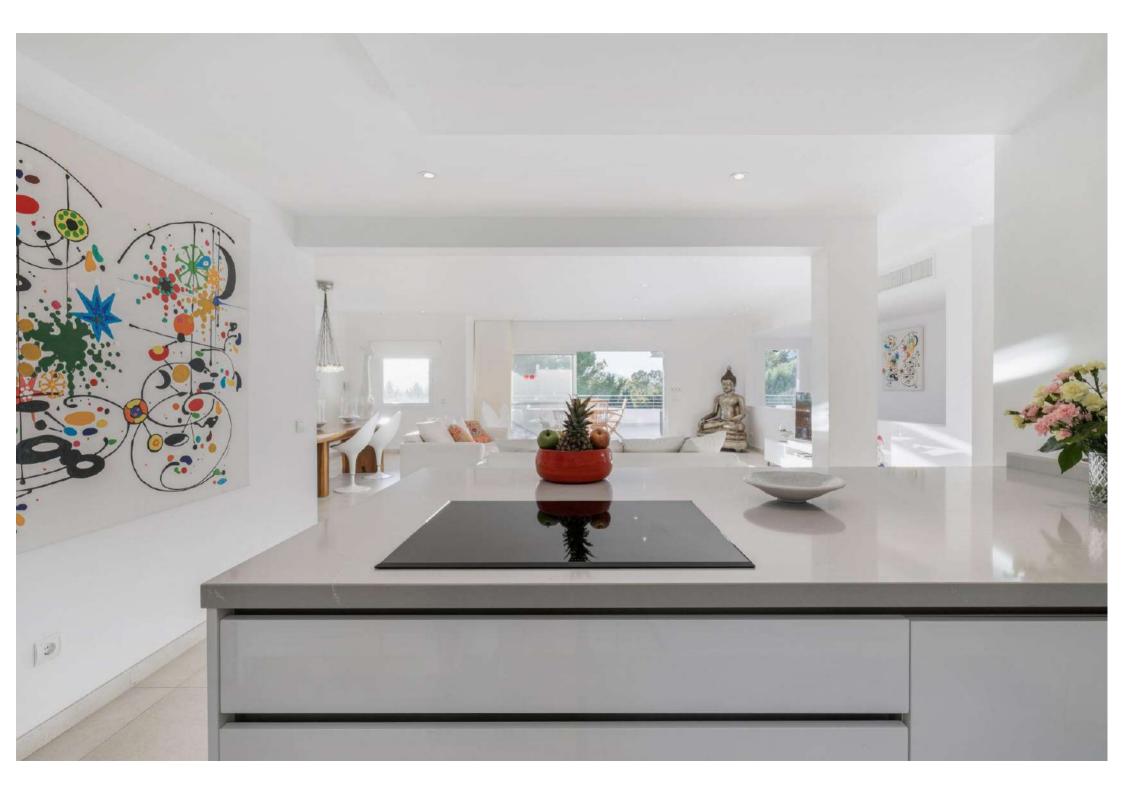

## LIVING AREA

## Main House

- Kitchen and dining area with living room/saloon
- Lounge TV area with large sofa
- ► Gym