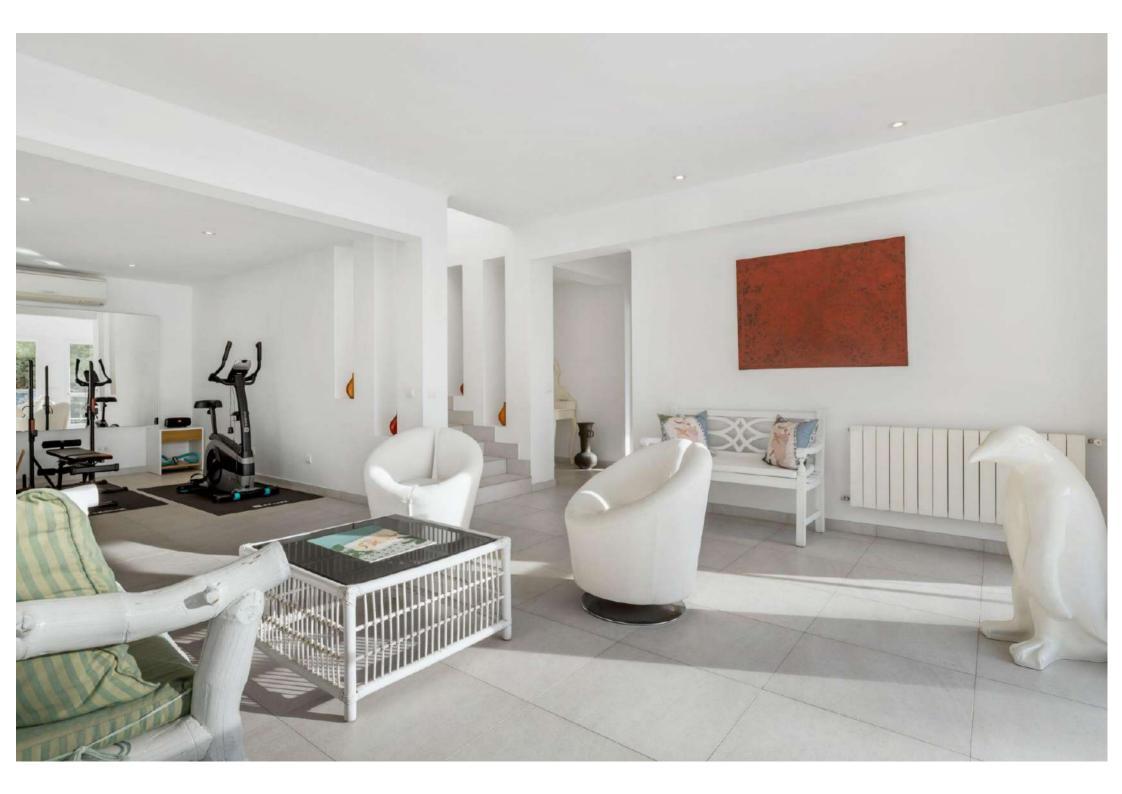

## Main House

- Kitchen and dining area with living room/saloon
- Lounge TV area with large sofa
- ► Gym