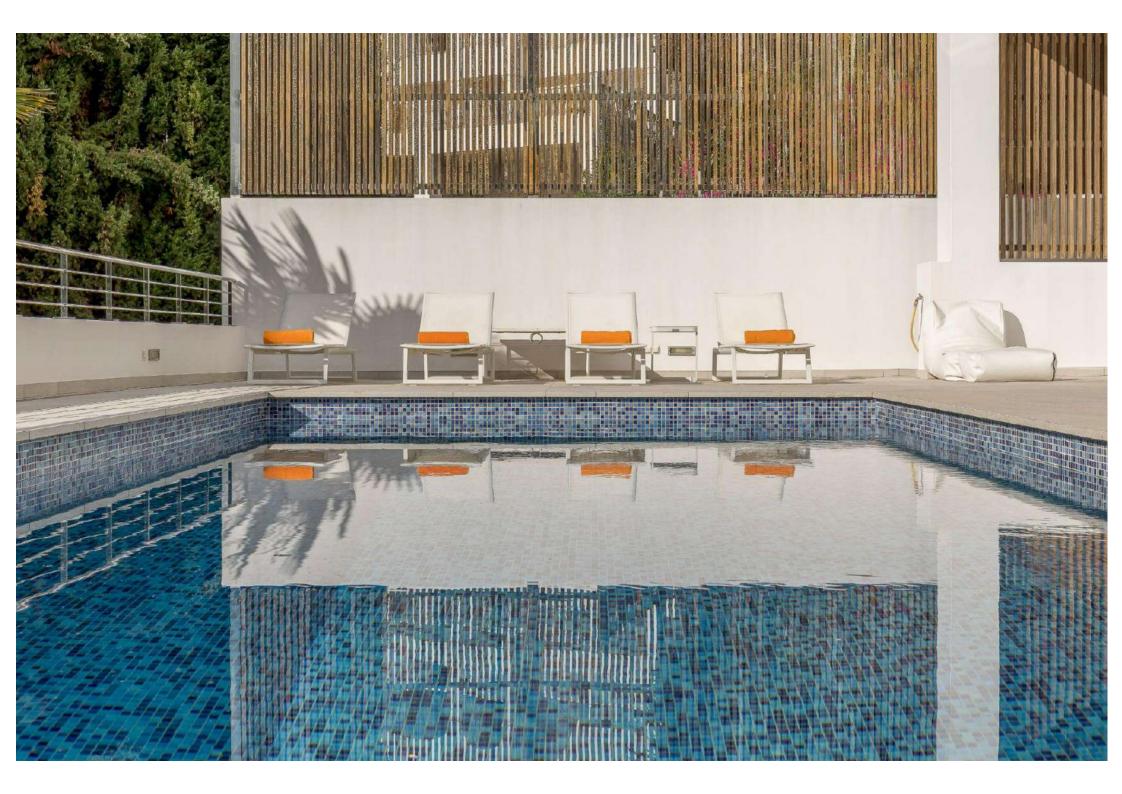

### **Outdoor Area**

- Swimming pool with sunbeds
- Outdoor lounge area with sea view
- Outdoor dining area

## **FACILITIES**

- Sea view Swimming pool Area lounge
- Garden · Air conditioning · Alarm · Safe
  boxes · Fully equipped kitchen · BBQ
- Outdoor dining area
  Wi-Fi
  Smart TV
- Sound system
  Gym
  Laundry
  Dryer
- Washing machine