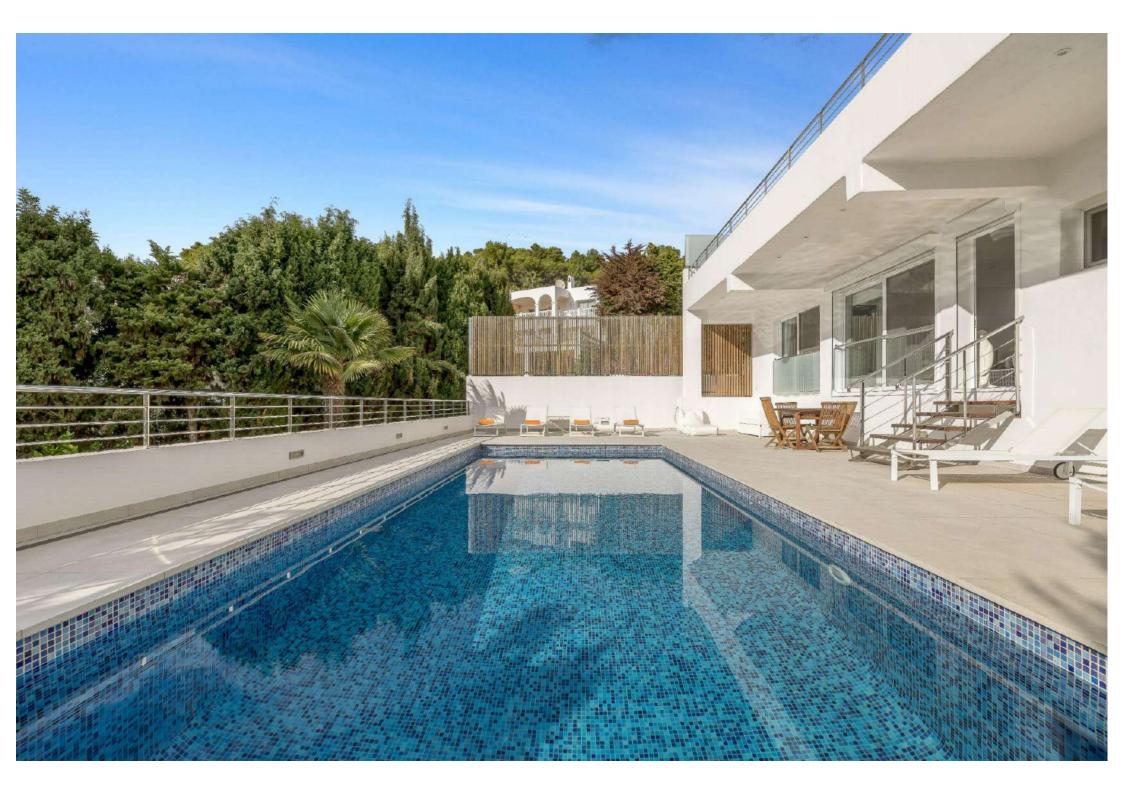

### **Outdoor Area**

- Swimming pool with sunbeds
- Outdoor lounge area with sea view
- Outdoor dining area

## **FACILITIES**

- Sea view Swimming pool Area lounge
- Garden · Air conditioning · Alarm · Safe
  boxes · Fully equipped kitchen · BBQ
- Outdoor dining area
  Wi-Fi
  Smart TV
- Sound system
  Gym
  Laundry
  Dryer
- Washing machine