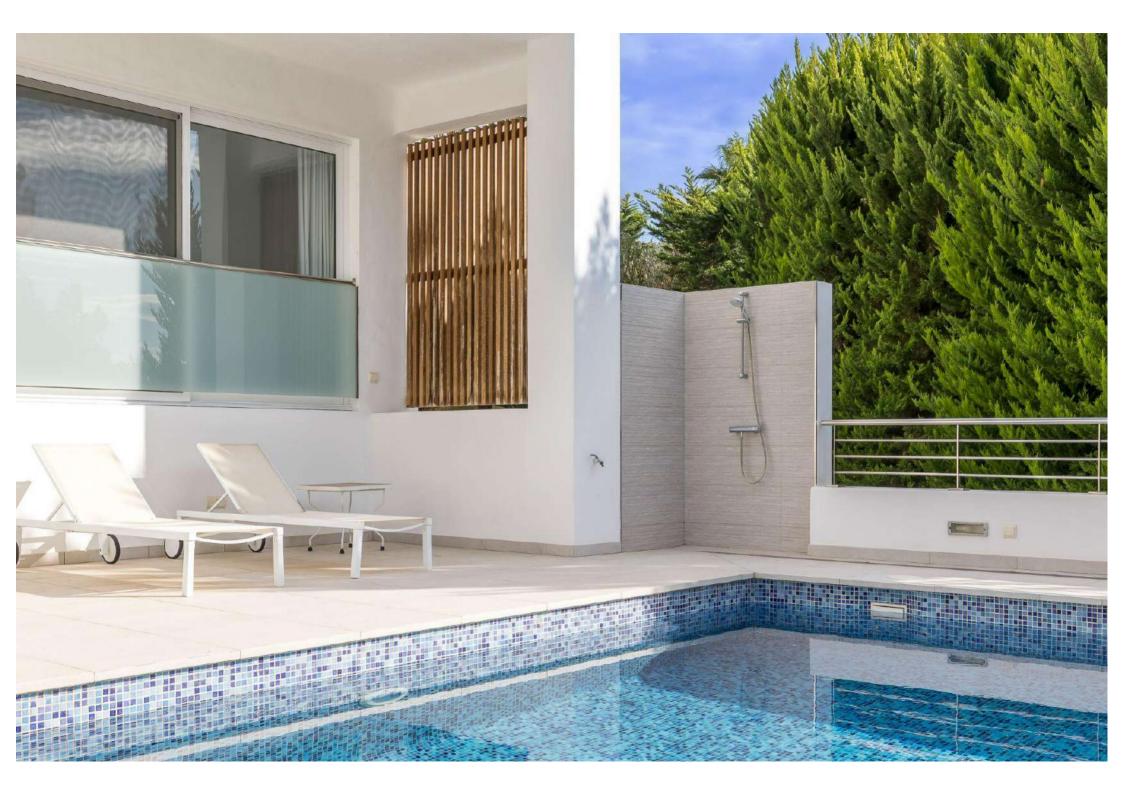

### **Outdoor Area**

- Swimming pool with sunbeds
- Outdoor lounge area with sea view
- Outdoor dining area

## **FACILITIES**

- Sea view Swimming pool Area lounge
- Garden · Air conditioning · Alarm · Safe
  boxes · Fully equipped kitchen · BBQ
- Outdoor dining area
  Wi-Fi
  Smart TV
- Sound system
  Gym
  Laundry
  Dryer
- Washing machine