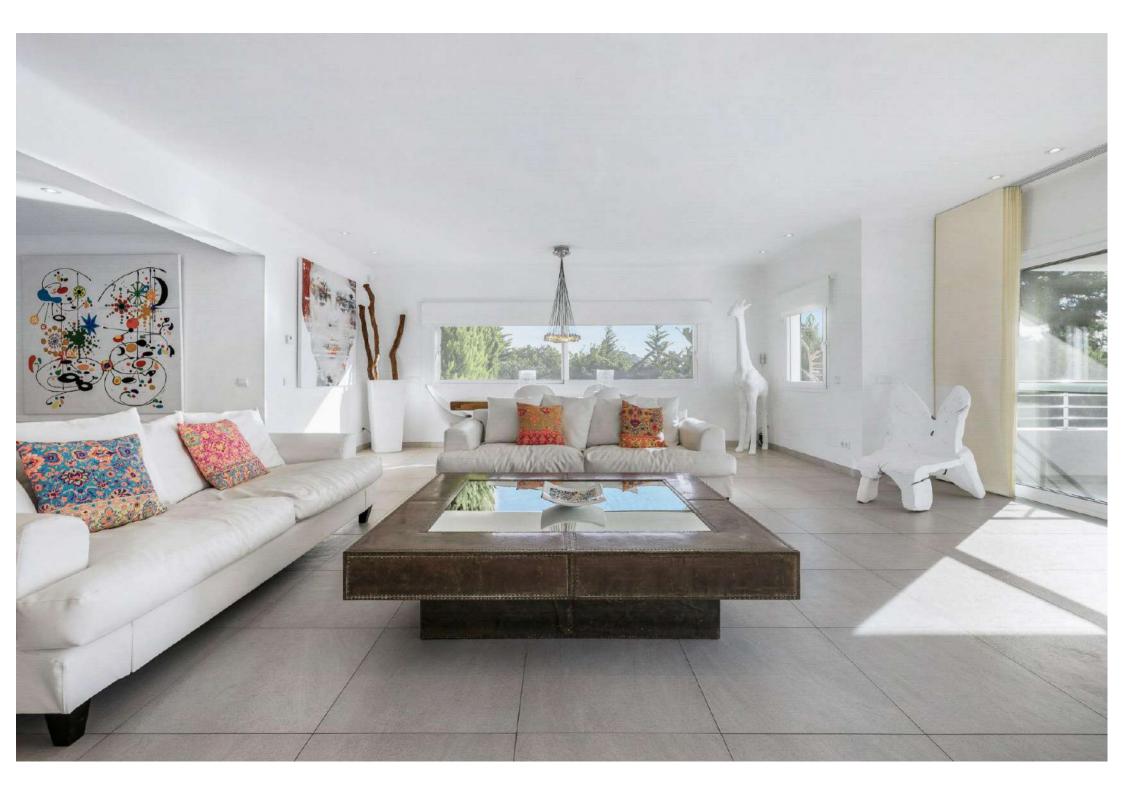

## LIVING AREA

## Main House

- Kitchen and dining area with living room/saloon
- Lounge TV area with large sofa
- ► Gym