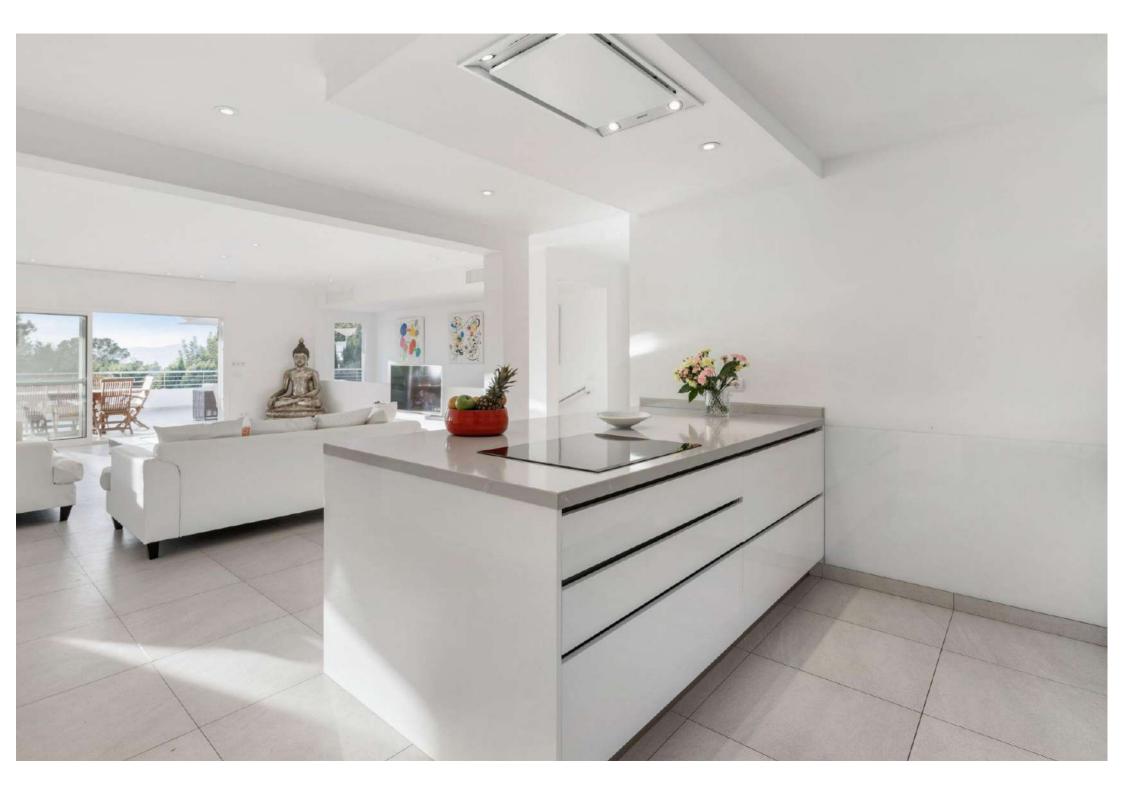

## LIVING AREA

## Main House

- Kitchen and dining area with living room/saloon
- Lounge TV area with large sofa
- ► Gym