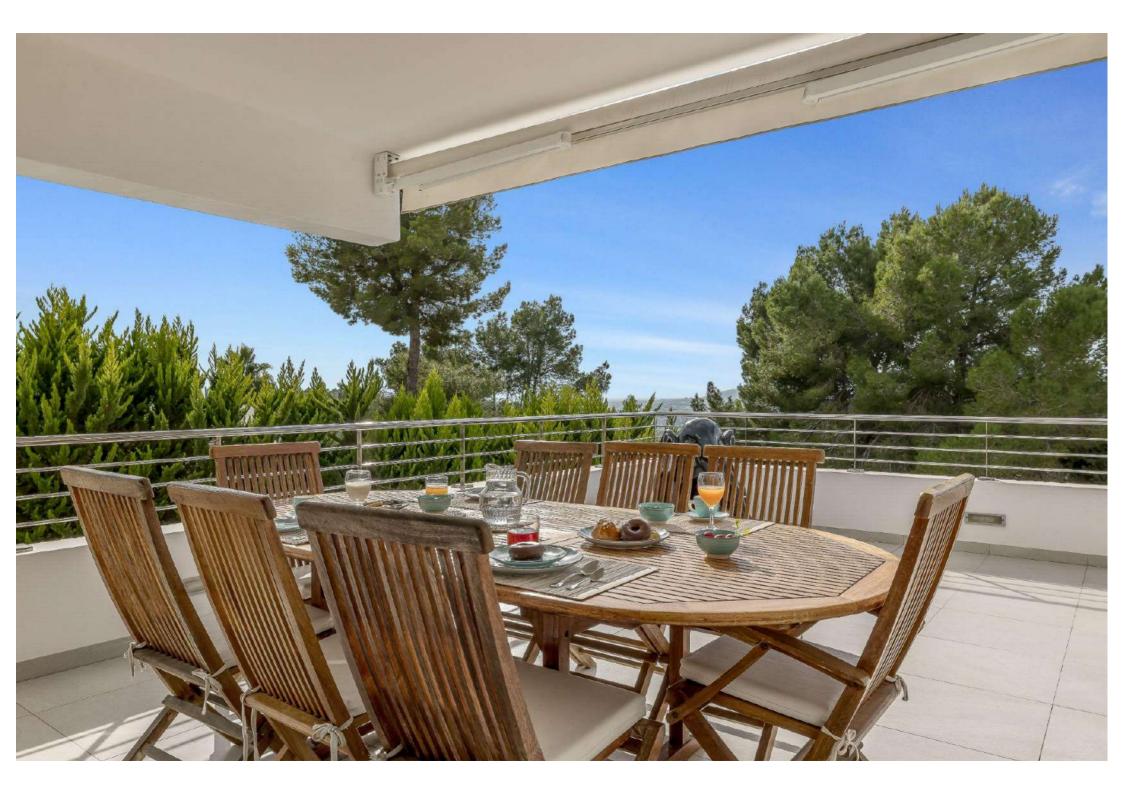

### **Outdoor Area**

- Swimming pool with sunbeds
- Outdoor lounge area with sea view
- Outdoor dining area

## **FACILITIES**

- Sea view Swimming pool Area lounge
- Garden · Air conditioning · Alarm · Safe
  boxes · Fully equipped kitchen · BBQ
- Outdoor dining area
  Wi-Fi
  Smart TV
- Sound system
  Gym
  Laundry
  Dryer
- Washing machine