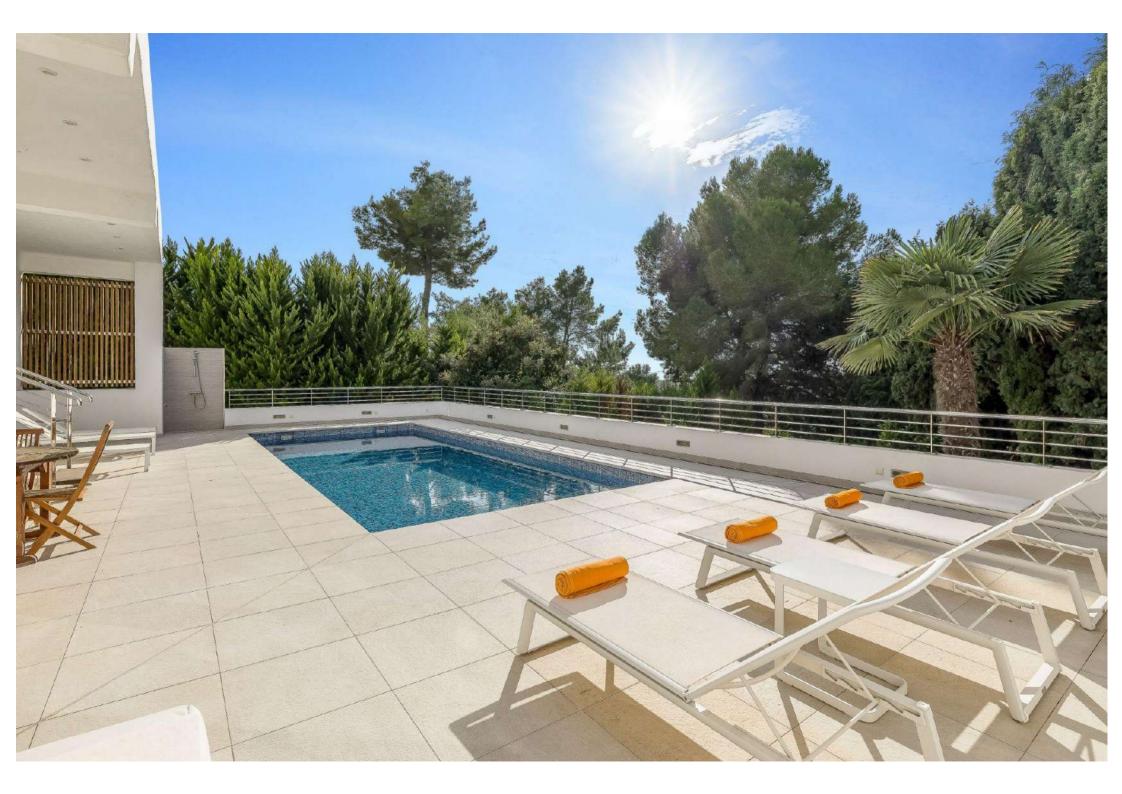

### **Outdoor Area**

- Swimming pool with sunbeds
- Outdoor lounge area with sea view
- Outdoor dining area

## **FACILITIES**

- Sea view Swimming pool Area lounge
- Garden · Air conditioning · Alarm · Safe
  boxes · Fully equipped kitchen · BBQ
- Outdoor dining area
  Wi-Fi
  Smart TV
- Sound system
  Gym
  Laundry
  Dryer
- Washing machine