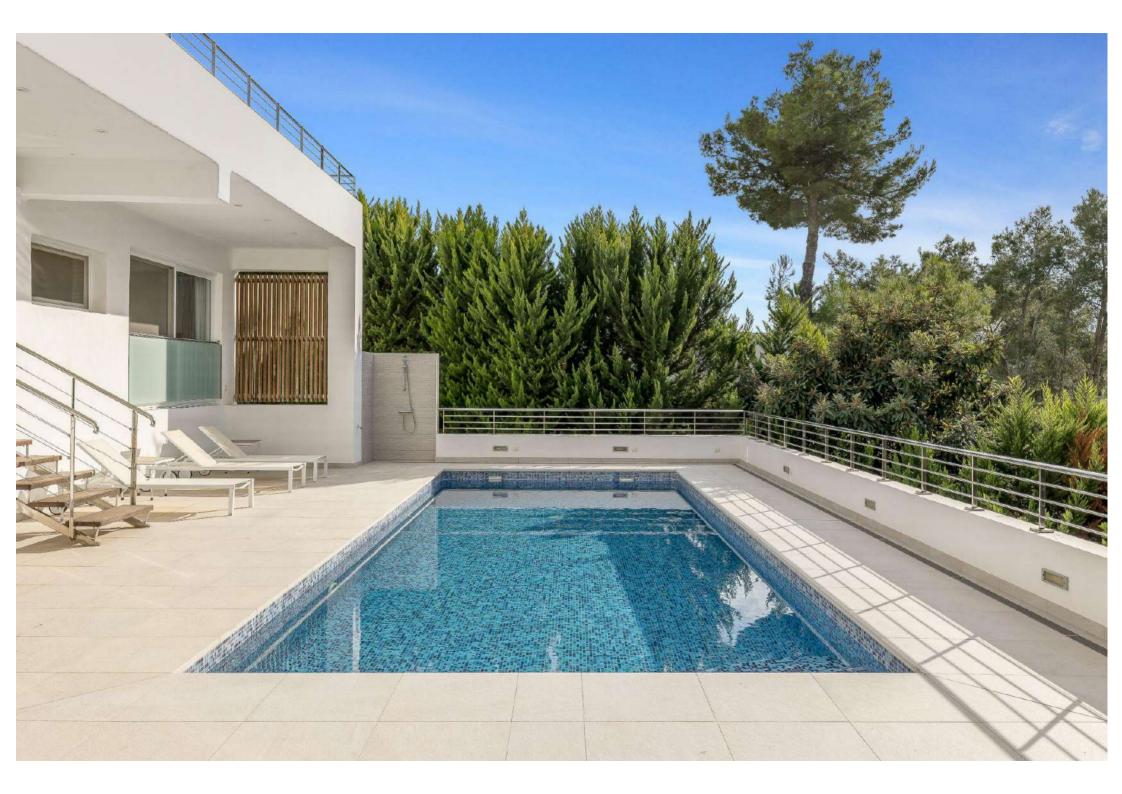

### **Outdoor Area**

- Swimming pool with sunbeds
- Outdoor lounge area with sea view
- Outdoor dining area

## **FACILITIES**

- Sea view Swimming pool Area lounge
- Garden · Air conditioning · Alarm · Safe
  boxes · Fully equipped kitchen · BBQ
- Outdoor dining area
  Wi-Fi
  Smart TV
- Sound system
  Gym
  Laundry
  Dryer
- Washing machine