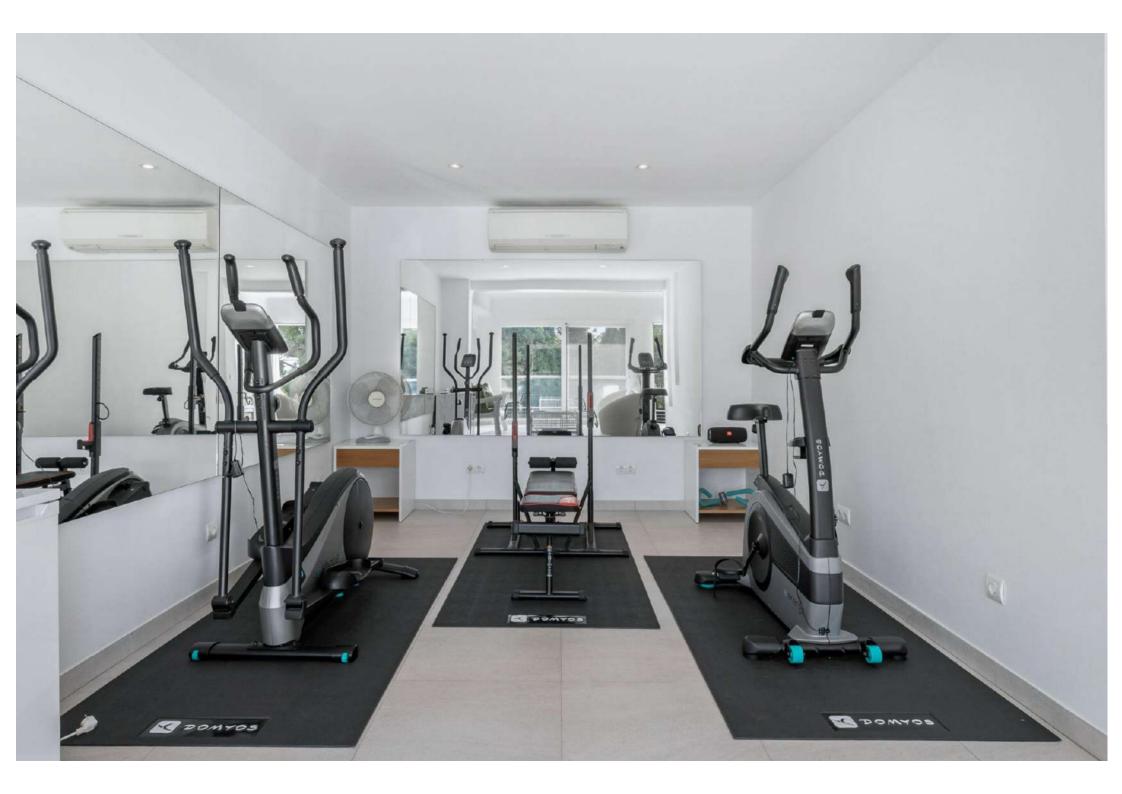

## Main House

- Kitchen and dining area with living room/saloon
- Lounge TV area with large sofa
- ► Gym

## **FACILITIES**

- Sea view Swimming pool Area lounge
- Garden · Air conditioning · Alarm · Safe
  boxes · Fully equipped kitchen · BBQ
- Outdoor dining area
  Wi-Fi
  Smart TV
- Sound system
  Gym
  Laundry
  Dryer
- Washing machine