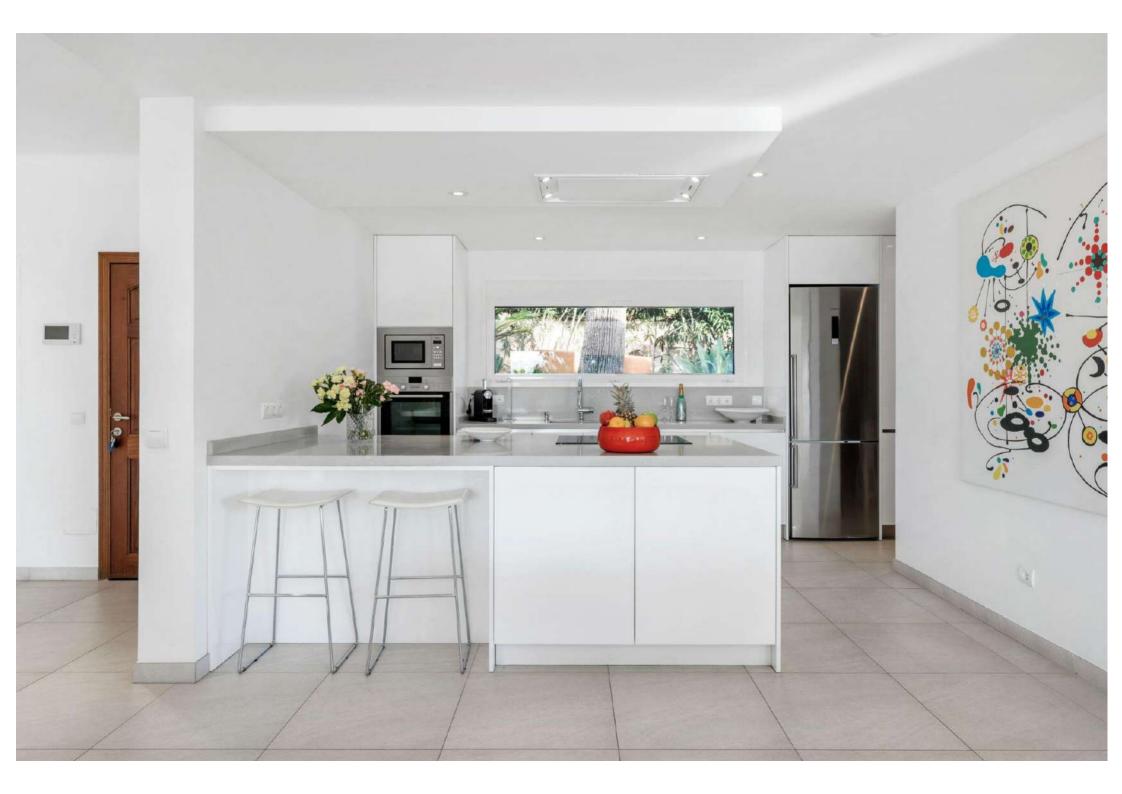

## LIVING AREA

## Main House

- Kitchen and dining area with living room/saloon
- Lounge TV area with large sofa
- ► Gym

## **FACILITIES**

- Sea view Swimming pool Area lounge
- Garden · Air conditioning · Alarm · Safe
  boxes · Fully equipped kitchen · BBQ
- Outdoor dining area
  Wi-Fi
  Smart TV
- Sound system
  Gym
  Laundry
  Dryer
- Washing machine