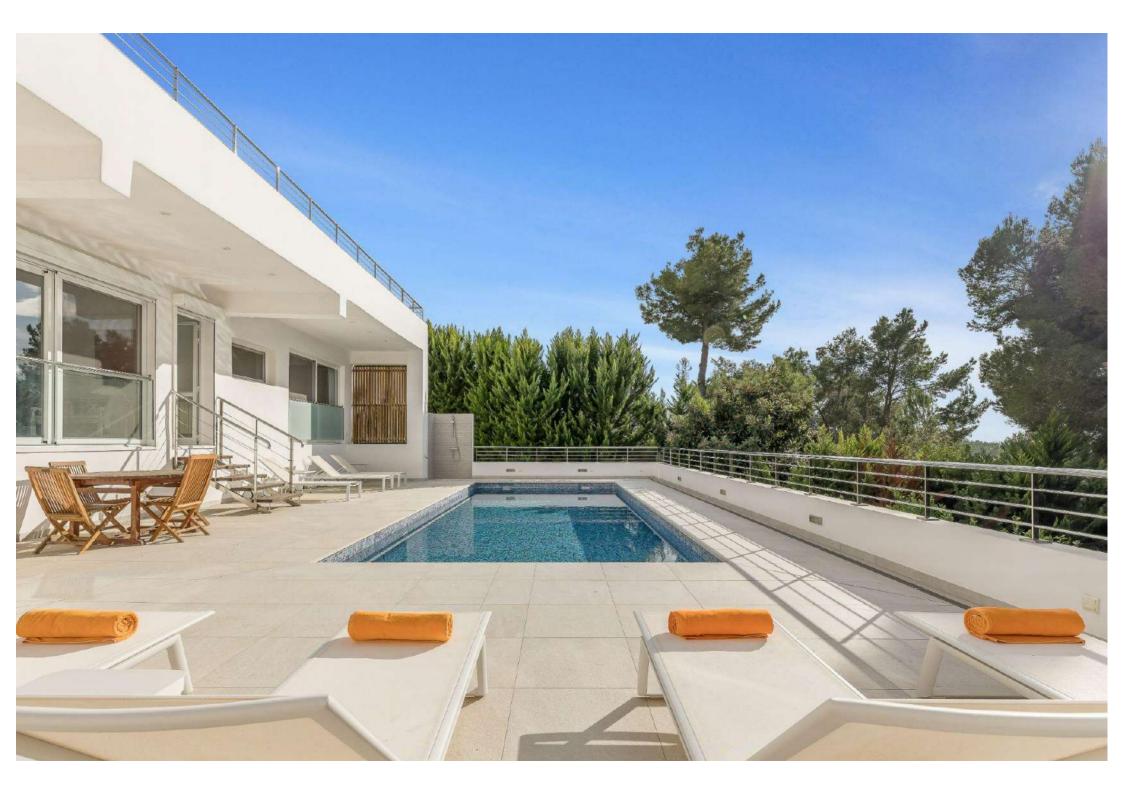

### **Outdoor Area**

- Swimming pool with sunbeds
- Outdoor lounge area with sea view
- Outdoor dining area

## **FACILITIES**

- Sea view Swimming pool Area lounge
- Garden · Air conditioning · Alarm · Safe
  boxes · Fully equipped kitchen · BBQ
- Outdoor dining area
  Wi-Fi
  Smart TV
- Sound system
  Gym
  Laundry
  Dryer
- Washing machine