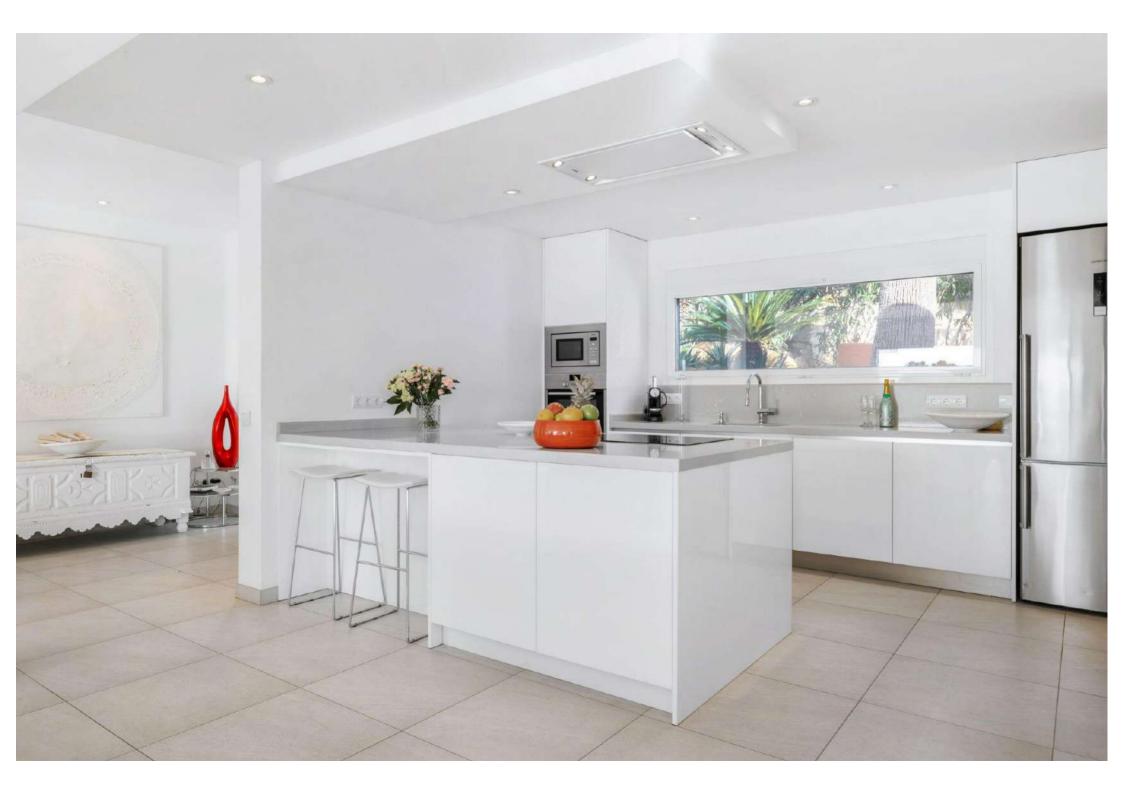

## LIVING AREA

## Main House

- Kitchen and dining area with living room/saloon
- Lounge TV area with large sofa
- ► Gym

## **FACILITIES**

- Sea view Swimming pool Area lounge
- Garden · Air conditioning · Alarm · Safe
  boxes · Fully equipped kitchen · BBQ
- Outdoor dining area
  Wi-Fi
  Smart TV
- Sound system
  Gym
  Laundry
  Dryer
- Washing machine