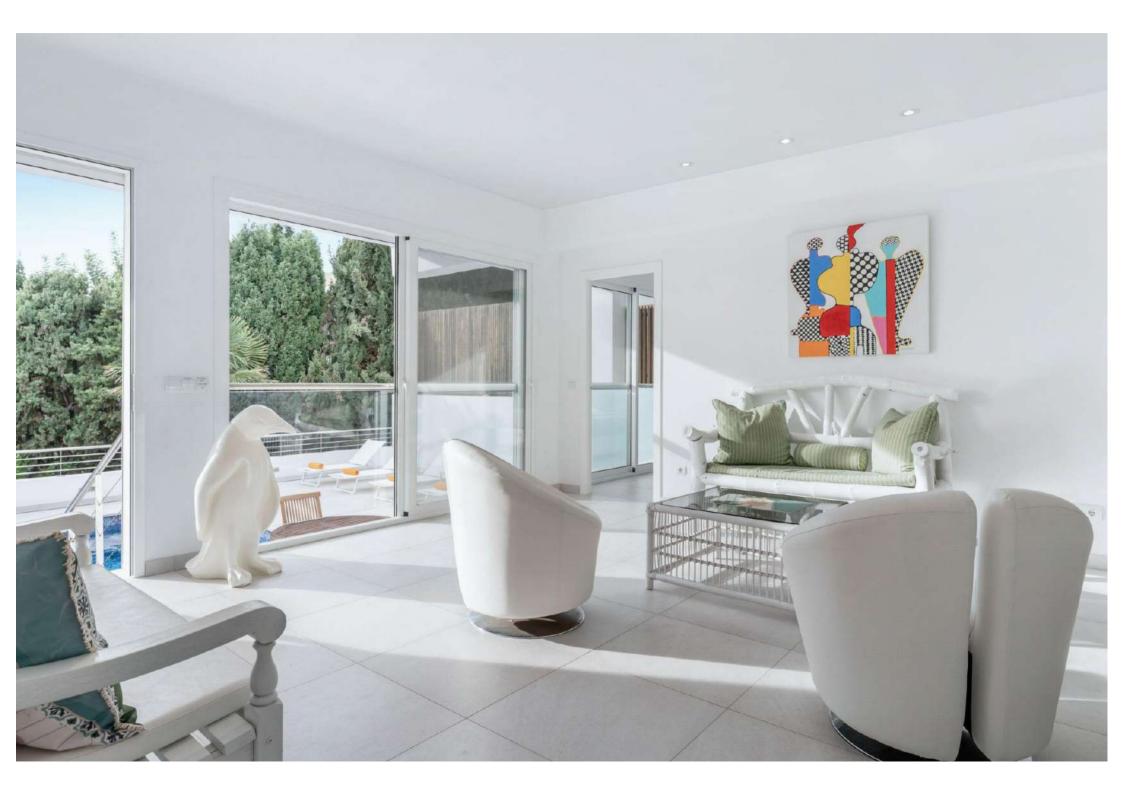

## LIVING AREA

## Main House

- Kitchen and dining area with living room/saloon
- Lounge TV area with large sofa
- ► Gym