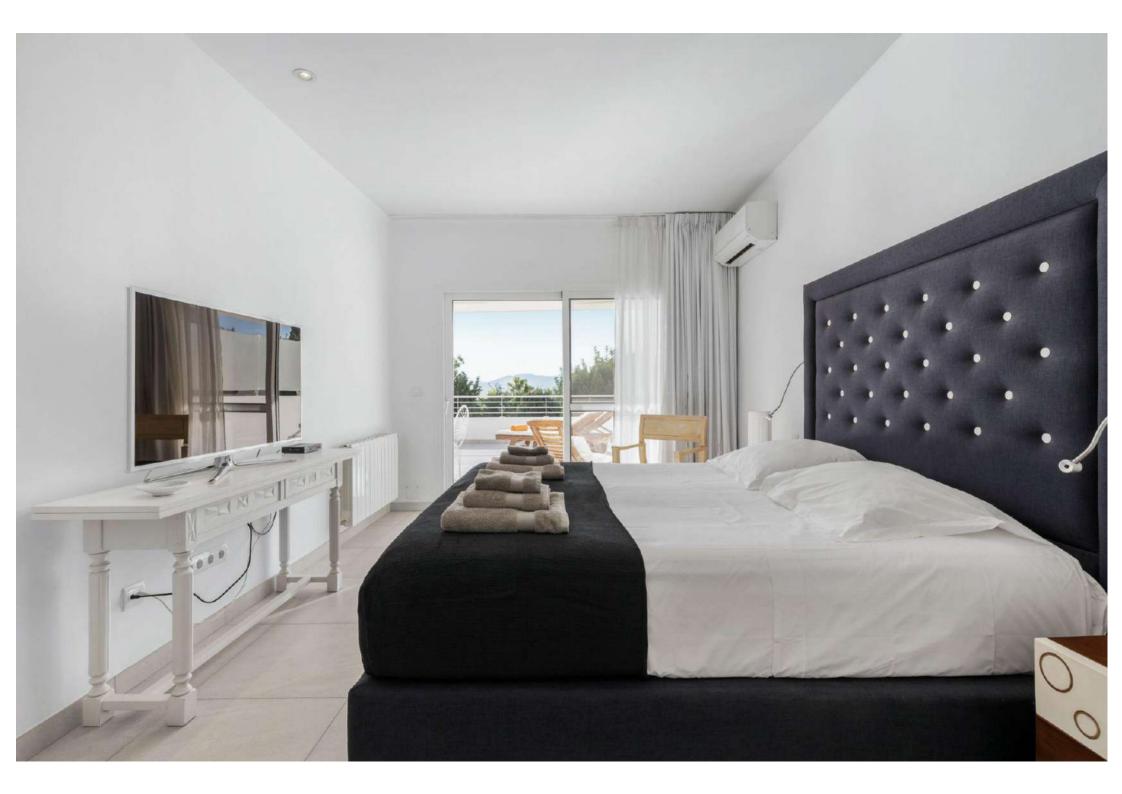

### Main House

- ▶ 1 En-suite double bedroom
- 1 Master en-suite bedroom with queen size bed plus a single bed
- 3 Double bedrooms with dedicated external bathrooms

### Main House

- 2 En-suite bathrooms
- 2 Shared bathrooms (rooms dedicated)
- 1 Shared bathroom with independent wc and shower (divided in 2 separate locals one by the other)