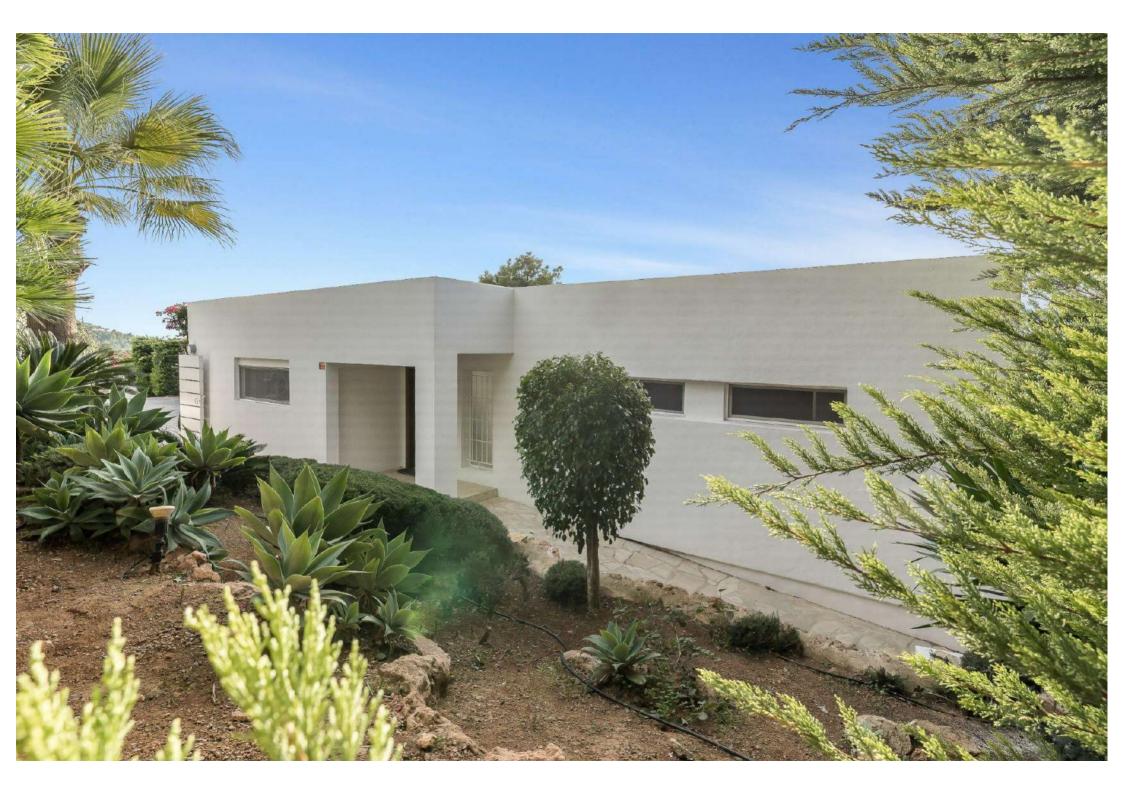

## Main House

- Kitchen and dining area with living room/saloon
- Lounge TV area with large sofa
- ► Gym