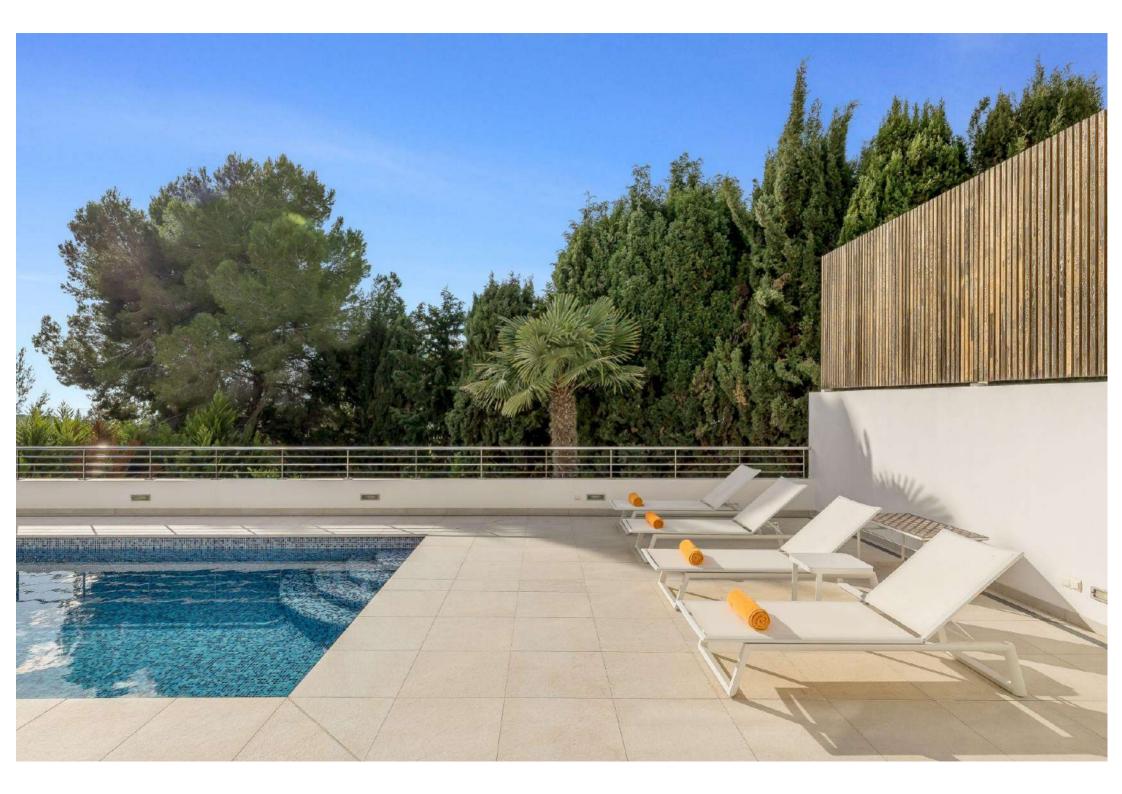

### **Outdoor Area**

- Swimming pool with sunbeds
- Outdoor lounge area with sea view
- Outdoor dining area

## **FACILITIES**

- Sea view Swimming pool Area lounge
- Garden · Air conditioning · Alarm · Safe
  boxes · Fully equipped kitchen · BBQ
- Outdoor dining area
  Wi-Fi
  Smart TV
- Sound system
  Gym
  Laundry
  Dryer
- Washing machine