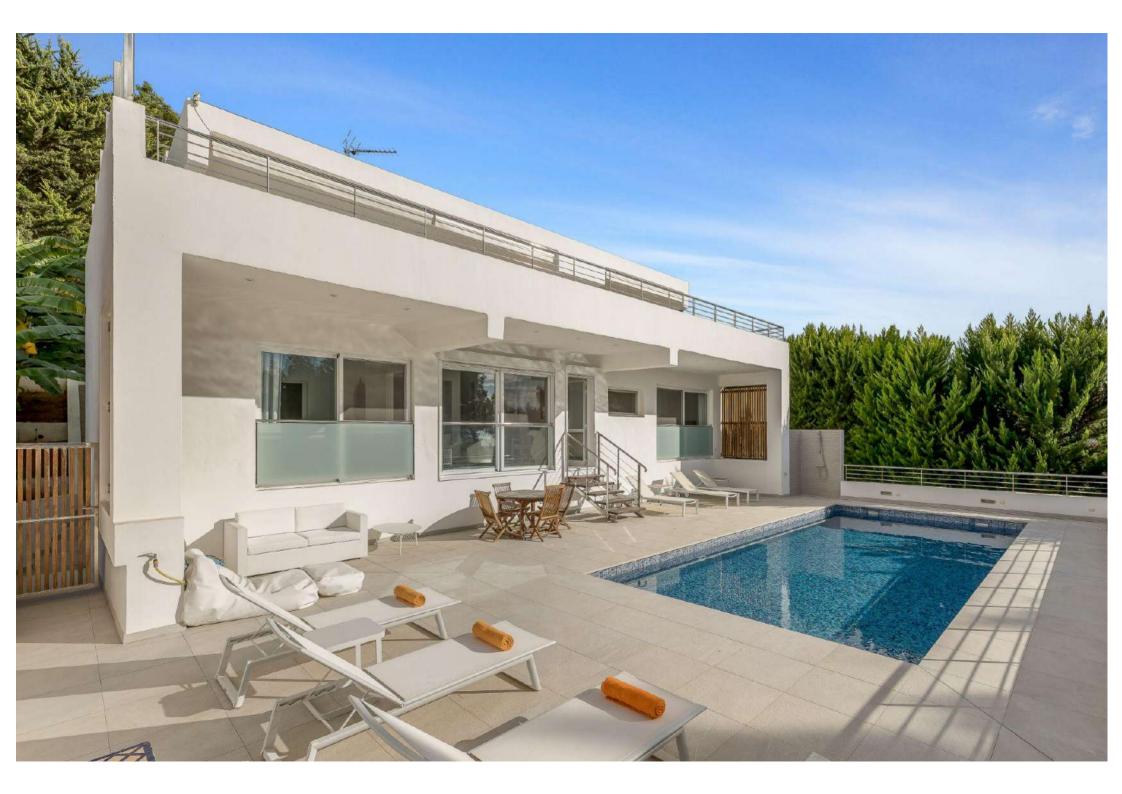

### **Outdoor Area**

- Swimming pool with sunbeds
- Outdoor lounge area with sea view
- Outdoor dining area

## **FACILITIES**

- Sea view Swimming pool Area lounge
- Garden · Air conditioning · Alarm · Safe
  boxes · Fully equipped kitchen · BBQ
- Outdoor dining area
  Wi-Fi
  Smart TV
- Sound system
  Gym
  Laundry
  Dryer
- Washing machine