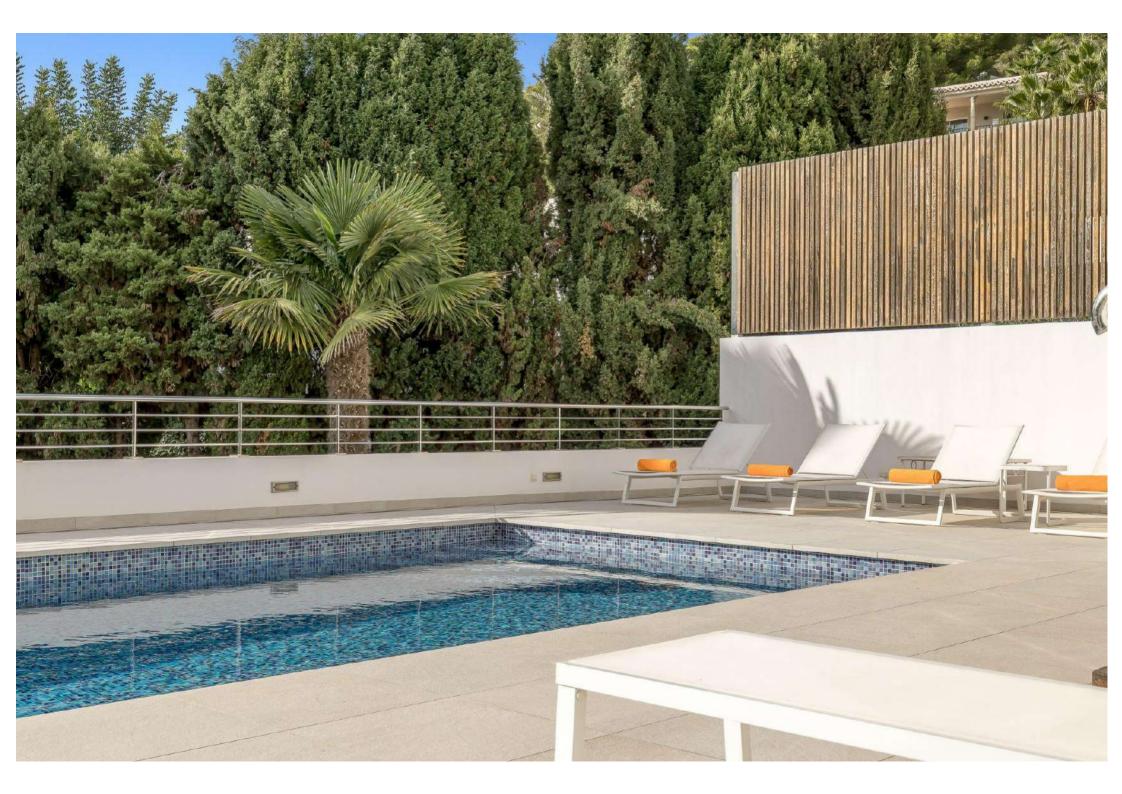

### **Outdoor Area**

- Swimming pool with sunbeds
- Outdoor lounge area with sea view
- Outdoor dining area

## **FACILITIES**

- Sea view Swimming pool Area lounge
- Garden · Air conditioning · Alarm · Safe
  boxes · Fully equipped kitchen · BBQ
- Outdoor dining area
  Wi-Fi
  Smart TV
- Sound system
  Gym
  Laundry
  Dryer
- Washing machine