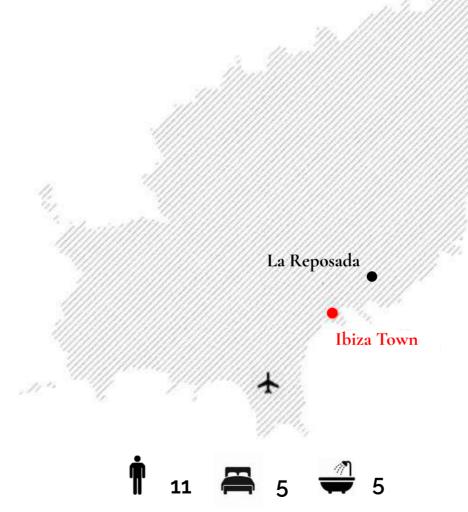

# LA REPOSADA

- Can Furnet -

## BEDROOMS (Max capacity 11 people)

## **BATHROOMS**