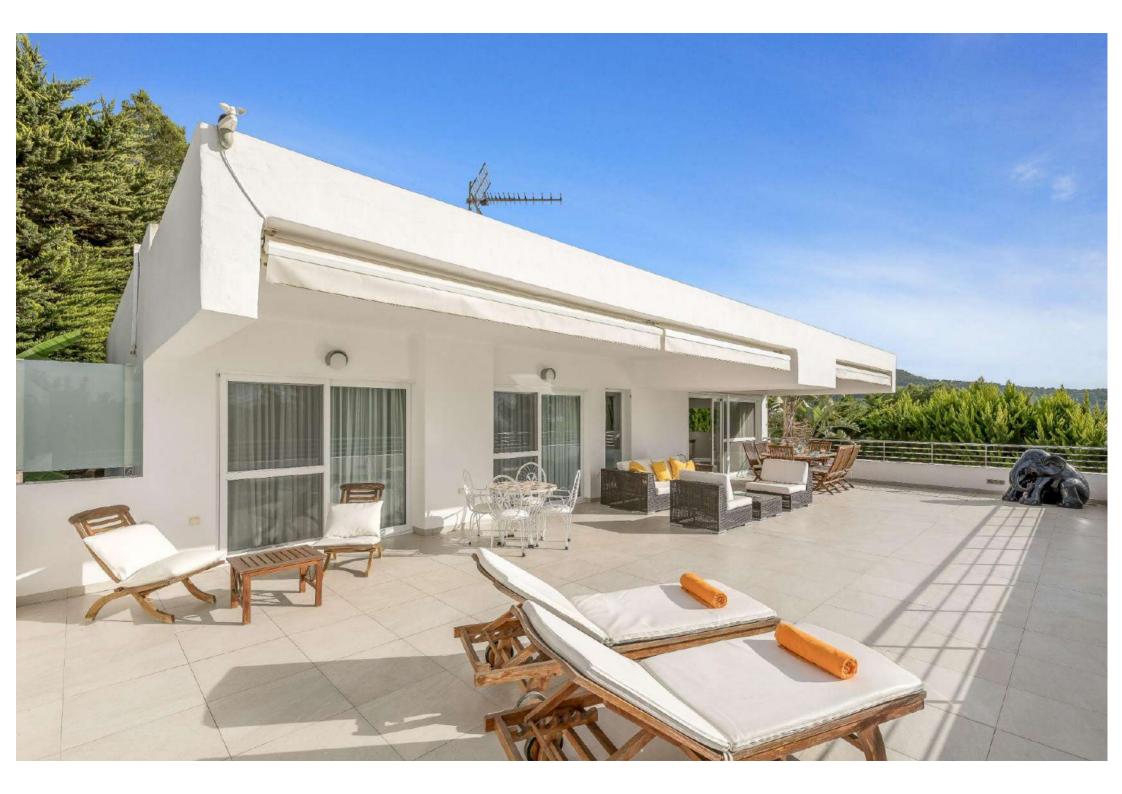

### **Outdoor Area**

- Swimming pool with sunbeds
- Outdoor lounge area with sea view
- Outdoor dining area

## **FACILITIES**

- Sea view Swimming pool Area lounge
- Garden · Air conditioning · Alarm · Safe
  boxes · Fully equipped kitchen · BBQ
- Outdoor dining area
  Wi-Fi
  Smart TV
- Sound system
  Gym
  Laundry
  Dryer
- Washing machine