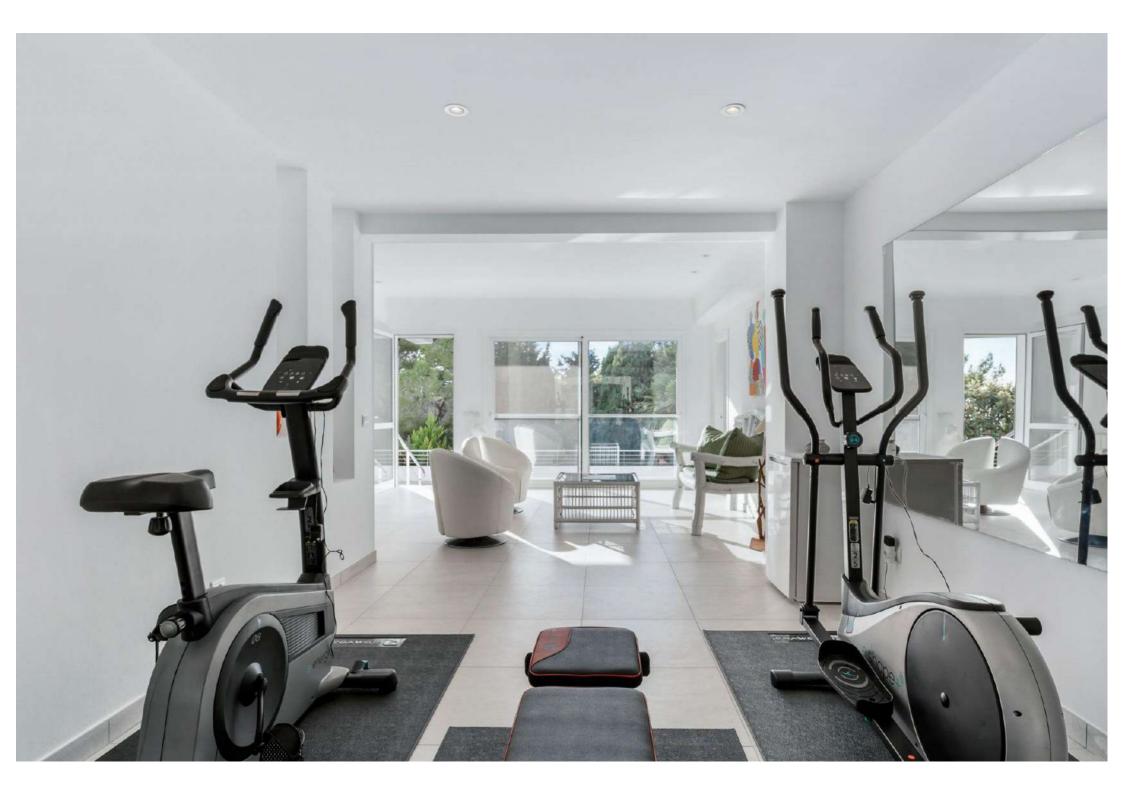

## Main House

- Kitchen and dining area with living room/saloon
- Lounge TV area with large sofa
- ► Gym

## **FACILITIES**

- Sea view Swimming pool Area lounge
- Garden · Air conditioning · Alarm · Safe
  boxes · Fully equipped kitchen · BBQ
- Outdoor dining area
  Wi-Fi
  Smart TV
- Sound system
  Gym
  Laundry
  Dryer
- Washing machine