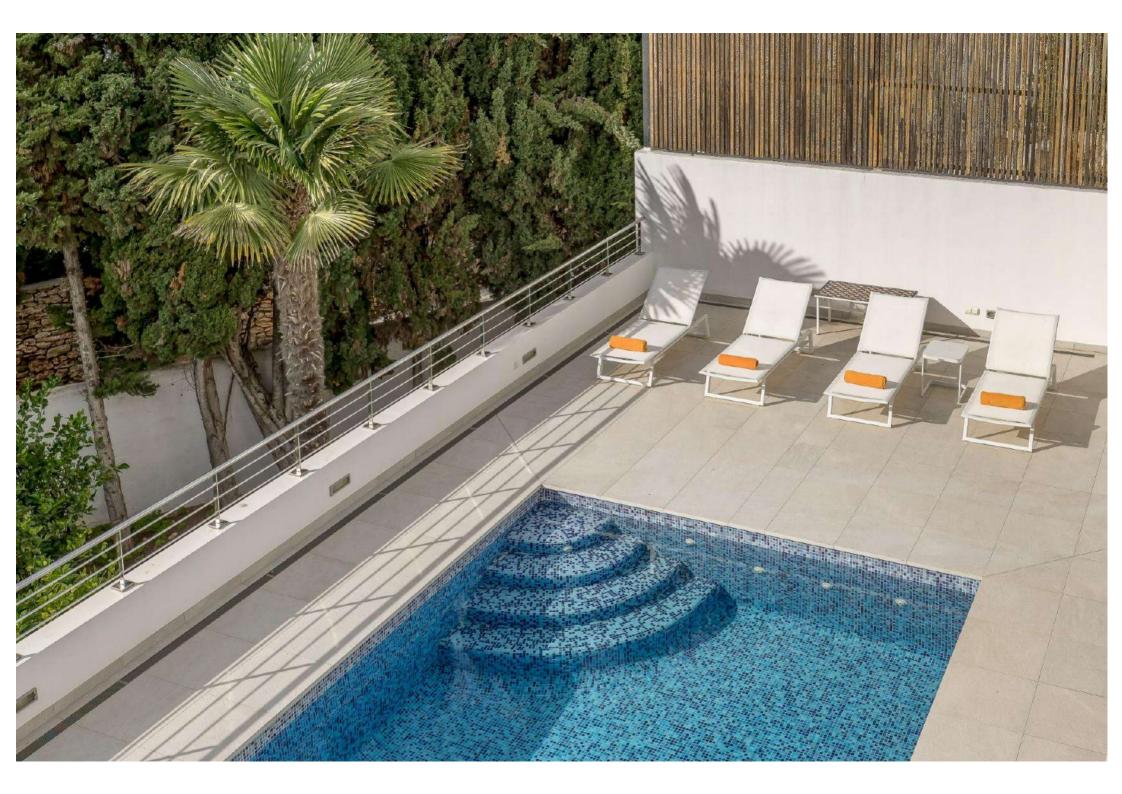

### **Outdoor Area**

- Swimming pool with sunbeds
- Outdoor lounge area with sea view
- Outdoor dining area

## **FACILITIES**

- Sea view Swimming pool Area lounge
- Garden · Air conditioning · Alarm · Safe
  boxes · Fully equipped kitchen · BBQ
- Outdoor dining area
  Wi-Fi
  Smart TV
- Sound system
  Gym
  Laundry
  Dryer
- Washing machine