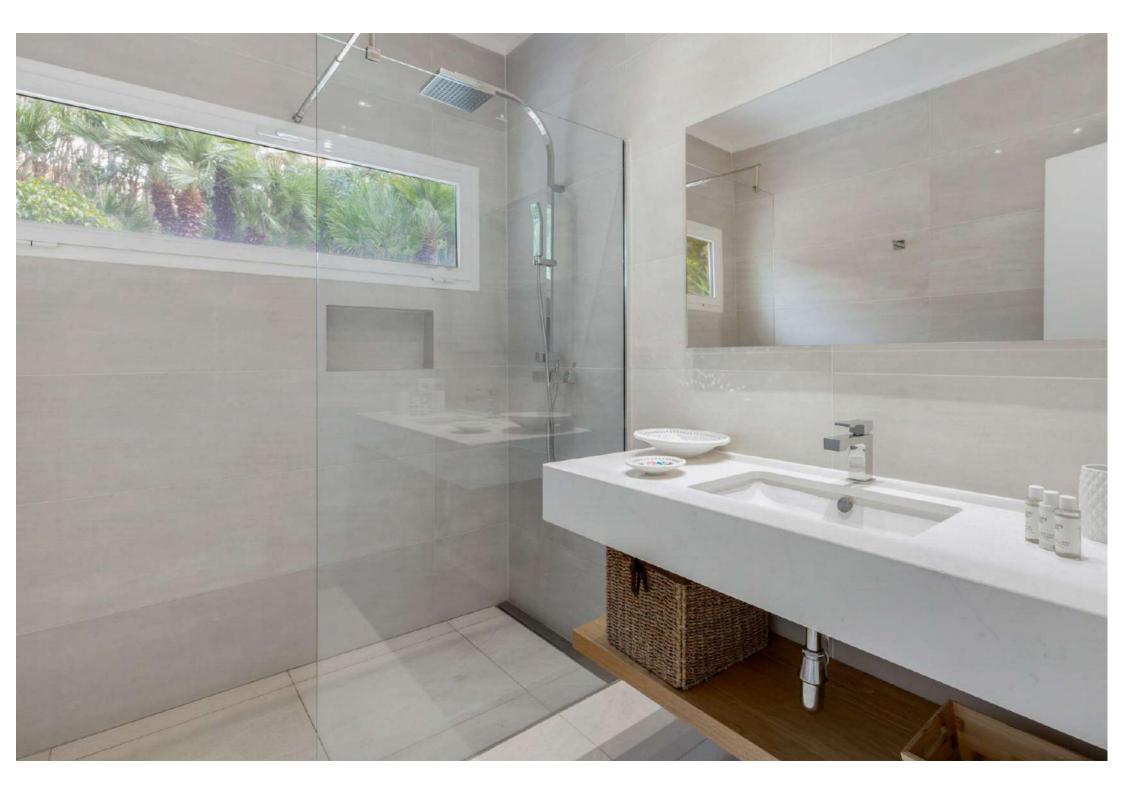

### Main House

- 2 En-suite bathrooms
- 2 Shared bathrooms (rooms dedicated)
- 1 Shared bathroom with independent wc and shower (divided in 2 separate locals one by the other)