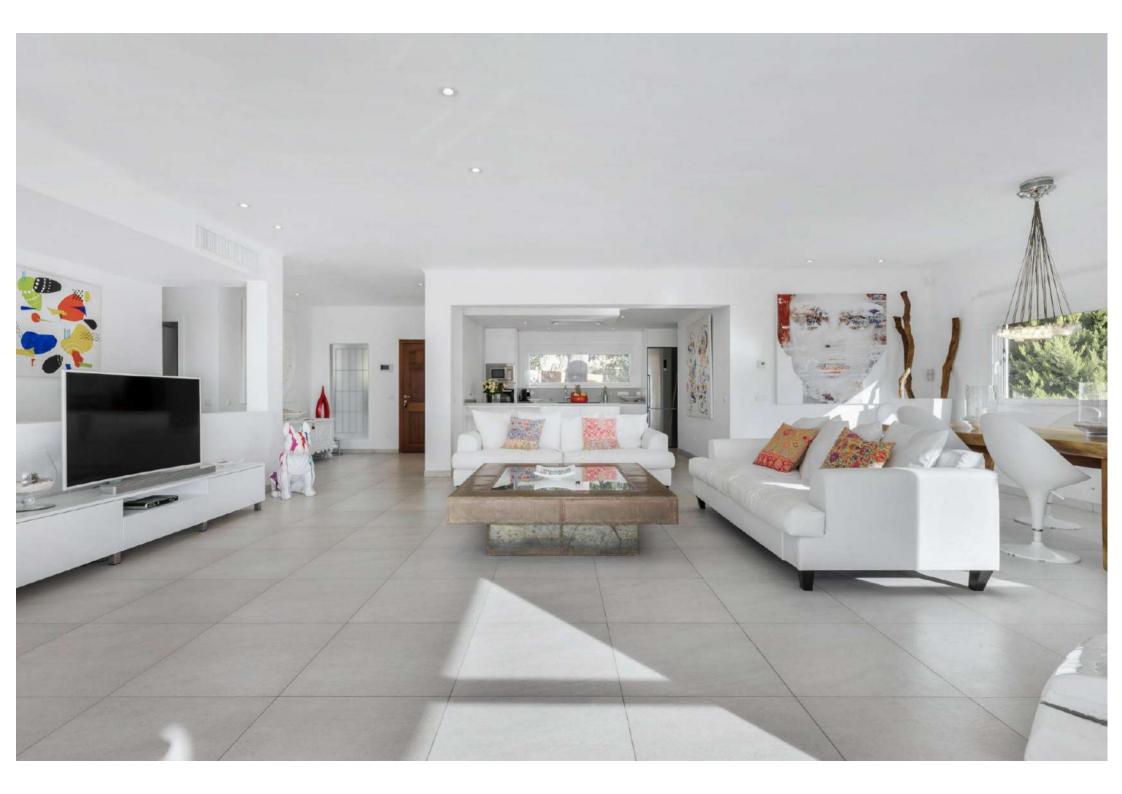

## LIVING AREA

## Main House

- Kitchen and dining area with living room/saloon
- Lounge TV area with large sofa
- ► Gym