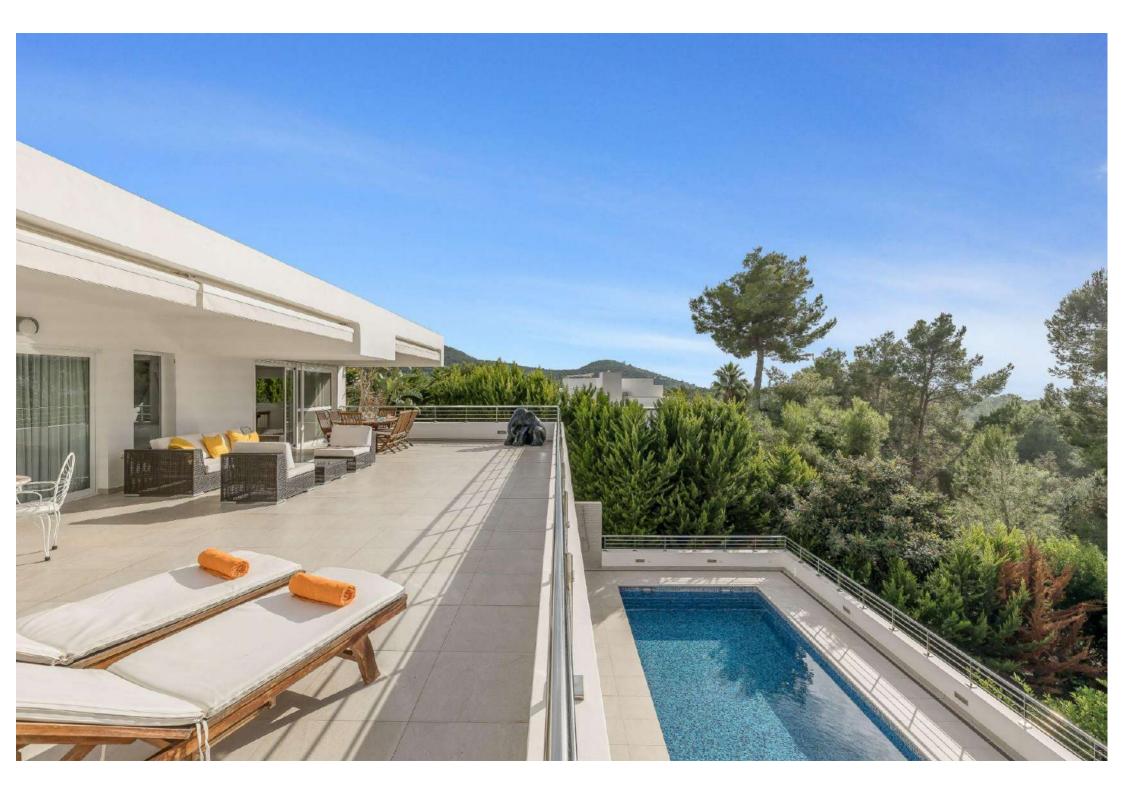

### **Outdoor Area**

- Swimming pool with sunbeds
- Outdoor lounge area with sea view
- Outdoor dining area

## **FACILITIES**

- Sea view Swimming pool Area lounge
- Garden · Air conditioning · Alarm · Safe
  boxes · Fully equipped kitchen · BBQ
- Outdoor dining area
  Wi-Fi
  Smart TV
- Sound system
  Gym
  Laundry
  Dryer
- Washing machine