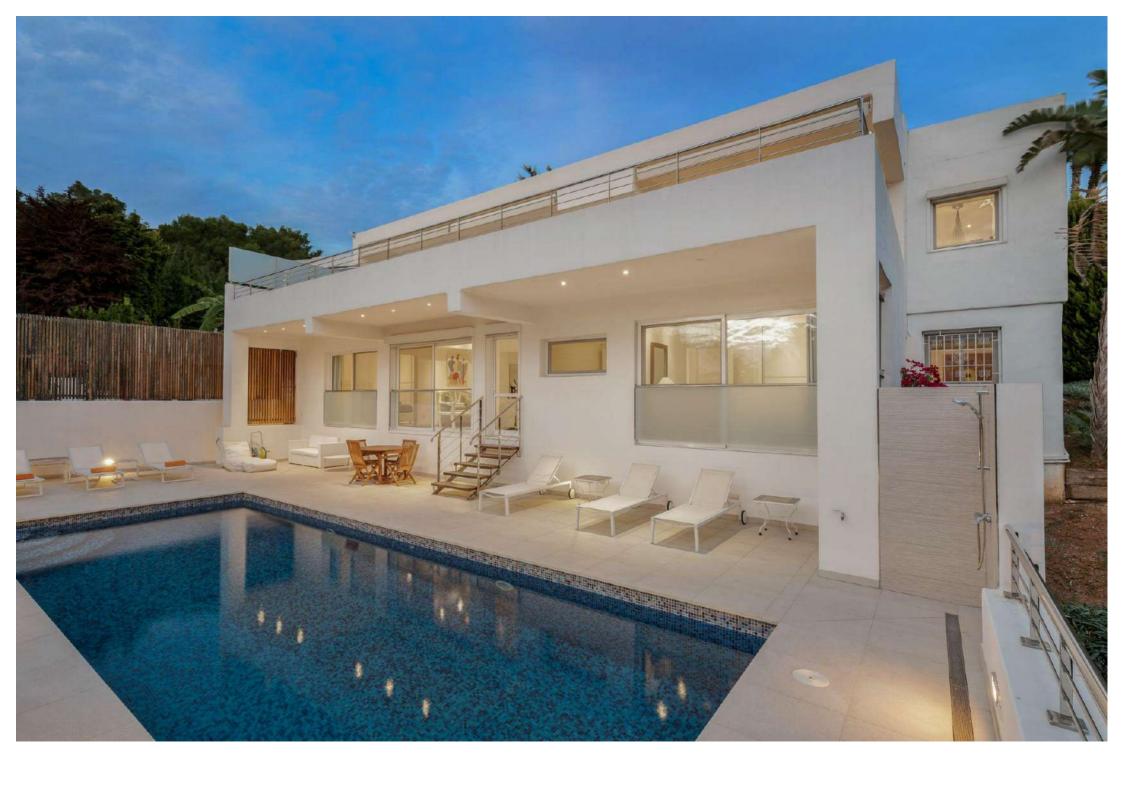

### **Outdoor Area**

- Swimming pool with sunbeds
- Outdoor lounge area with sea view
- Outdoor dining area

## **FACILITIES**

- Sea view Swimming pool Area lounge
- Garden · Air conditioning · Alarm · Safe
  boxes · Fully equipped kitchen · BBQ
- Outdoor dining area
  Wi-Fi
  Smart TV
- Sound system
  Gym
  Laundry
  Dryer
- Washing machine