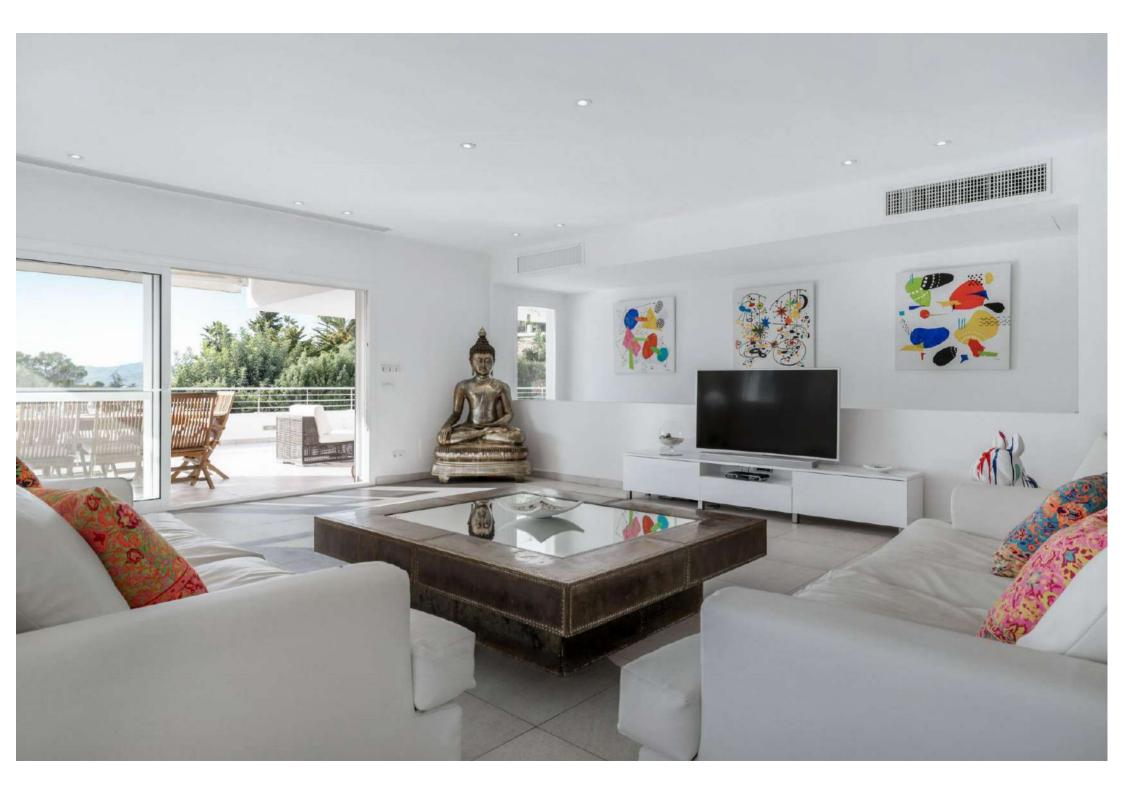

## LIVING AREA

## Main House

- Kitchen and dining area with living room/saloon
- Lounge TV area with large sofa
- ► Gym