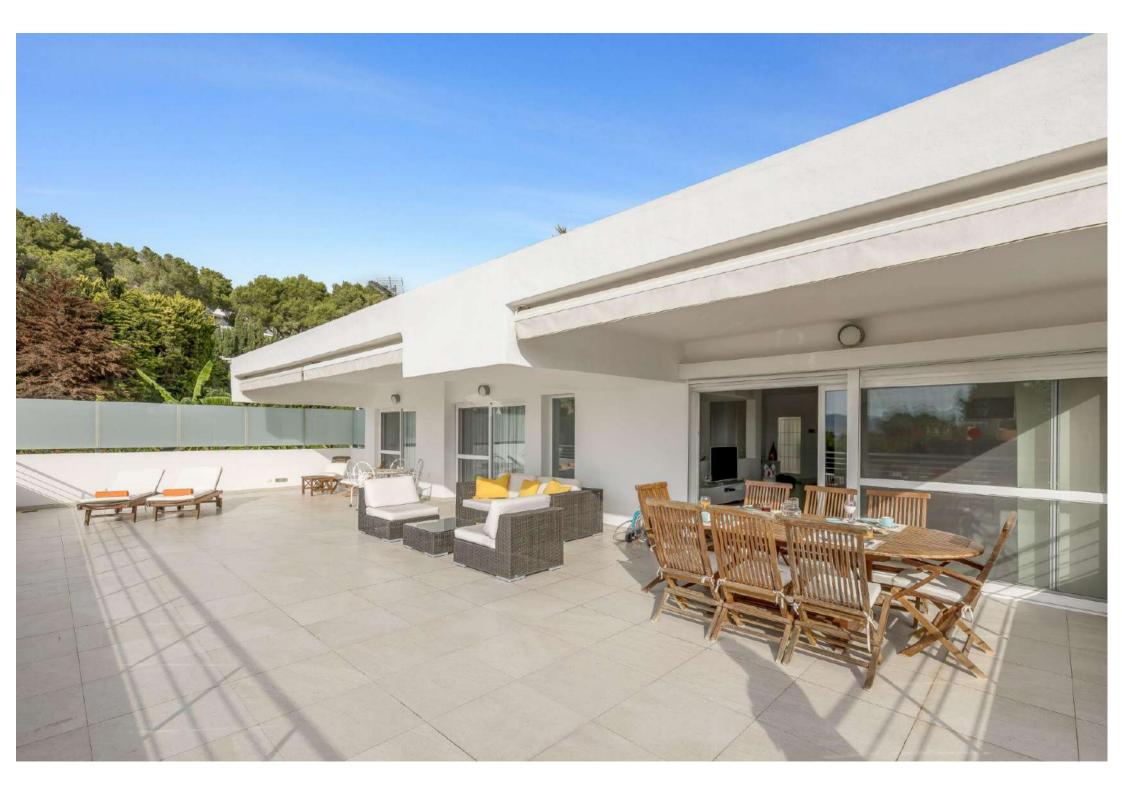

### **Outdoor Area**

- Swimming pool with sunbeds
- Outdoor lounge area with sea view
- Outdoor dining area

## **FACILITIES**

- Sea view Swimming pool Area lounge
- Garden · Air conditioning · Alarm · Safe
  boxes · Fully equipped kitchen · BBQ
- Outdoor dining area
  Wi-Fi
  Smart TV
- Sound system
  Gym
  Laundry
  Dryer
- Washing machine