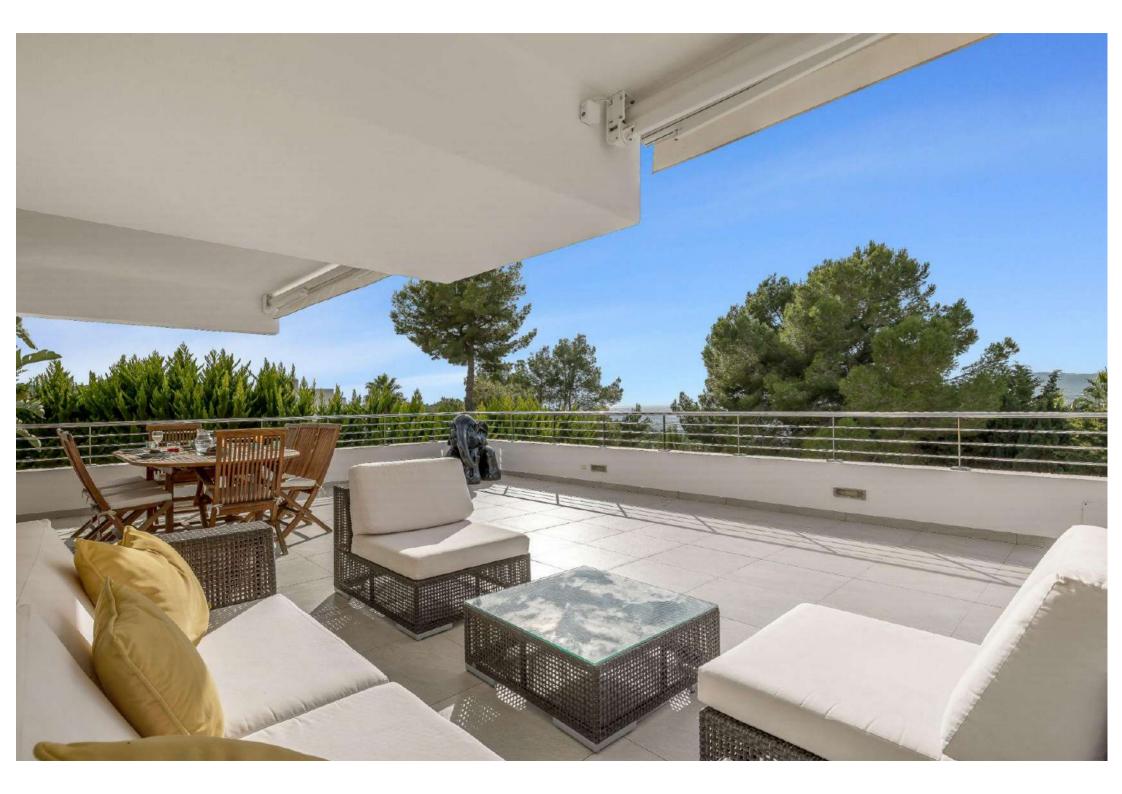

### **Outdoor Area**

- Swimming pool with sunbeds
- Outdoor lounge area with sea view
- Outdoor dining area

## **FACILITIES**

- Sea view Swimming pool Area lounge
- Garden · Air conditioning · Alarm · Safe
  boxes · Fully equipped kitchen · BBQ
- Outdoor dining area
  Wi-Fi
  Smart TV
- Sound system
  Gym
  Laundry
  Dryer
- Washing machine