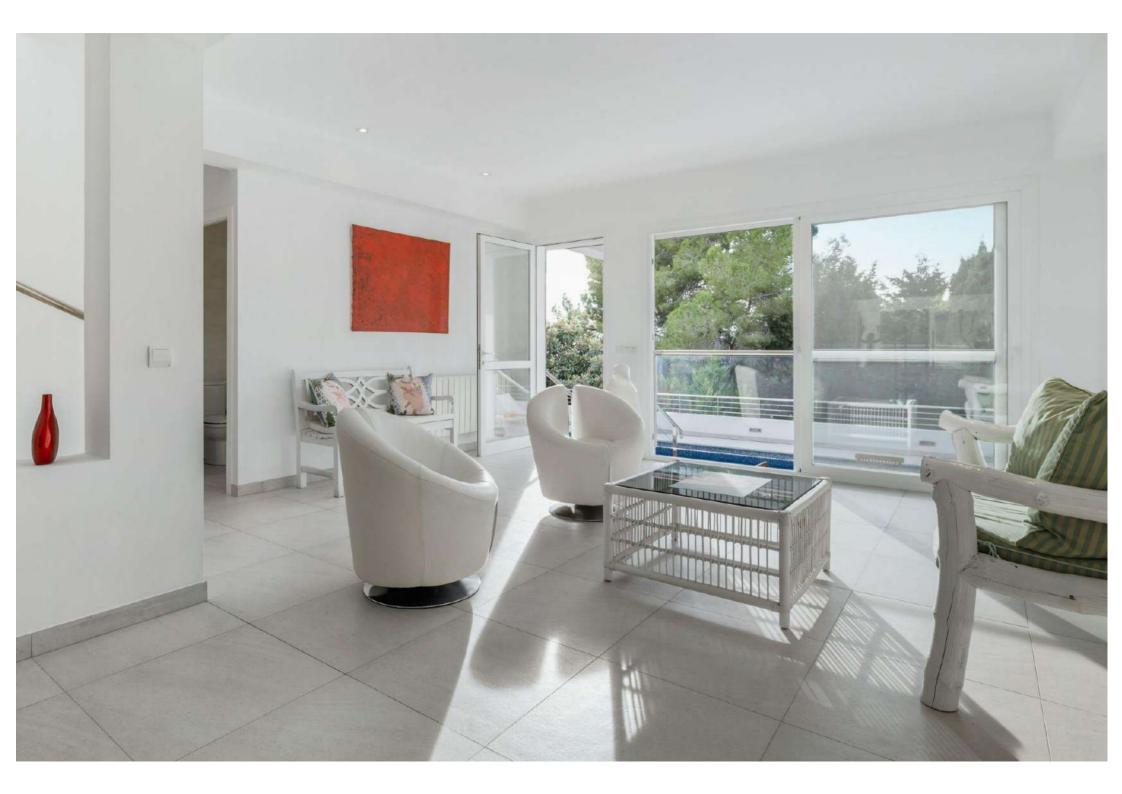

## LIVING AREA

## Main House

- Kitchen and dining area with living room/saloon
- Lounge TV area with large sofa
- ► Gym