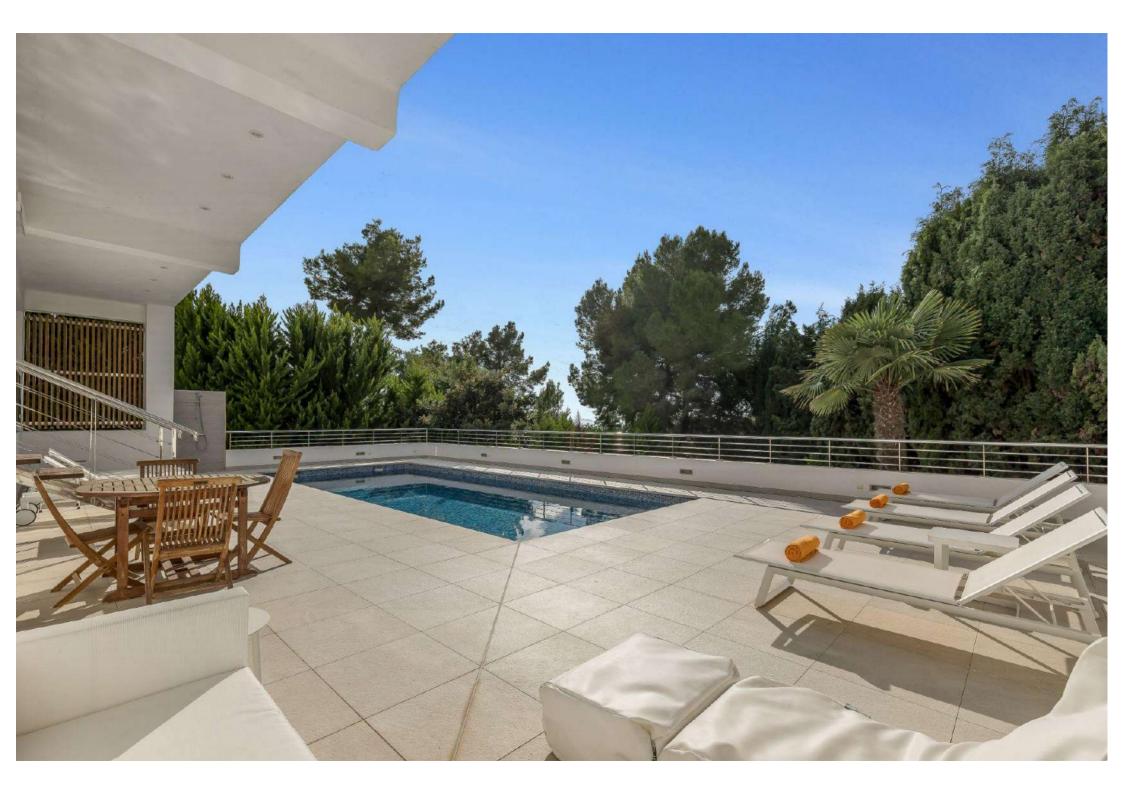

### **Outdoor Area**

- Swimming pool with sunbeds
- Outdoor lounge area with sea view
- Outdoor dining area

## **FACILITIES**

- Sea view Swimming pool Area lounge
- Garden · Air conditioning · Alarm · Safe
  boxes · Fully equipped kitchen · BBQ
- Outdoor dining area
  Wi-Fi
  Smart TV
- Sound system
  Gym
  Laundry
  Dryer
- Washing machine