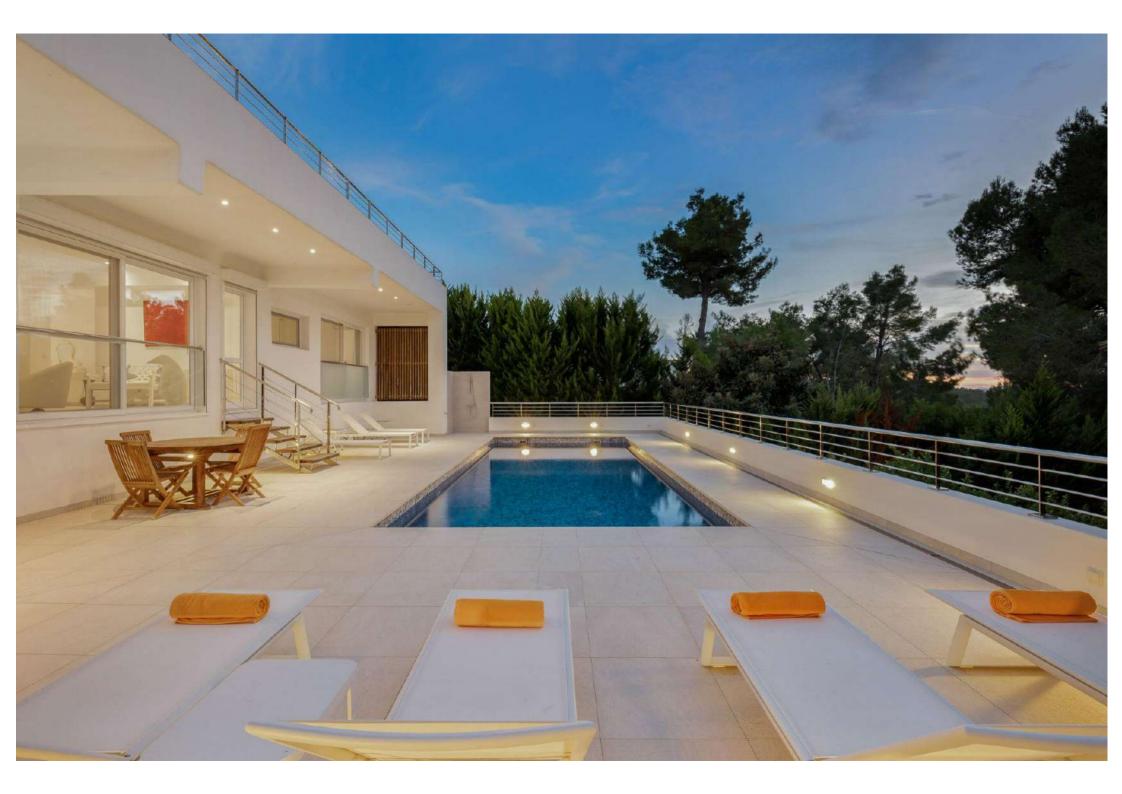

### **Outdoor Area**

- Swimming pool with sunbeds
- Outdoor lounge area with sea view
- Outdoor dining area

## **FACILITIES**

- Sea view Swimming pool Area lounge
- Garden · Air conditioning · Alarm · Safe
  boxes · Fully equipped kitchen · BBQ
- Outdoor dining area
  Wi-Fi
  Smart TV
- Sound system
  Gym
  Laundry
  Dryer
- Washing machine