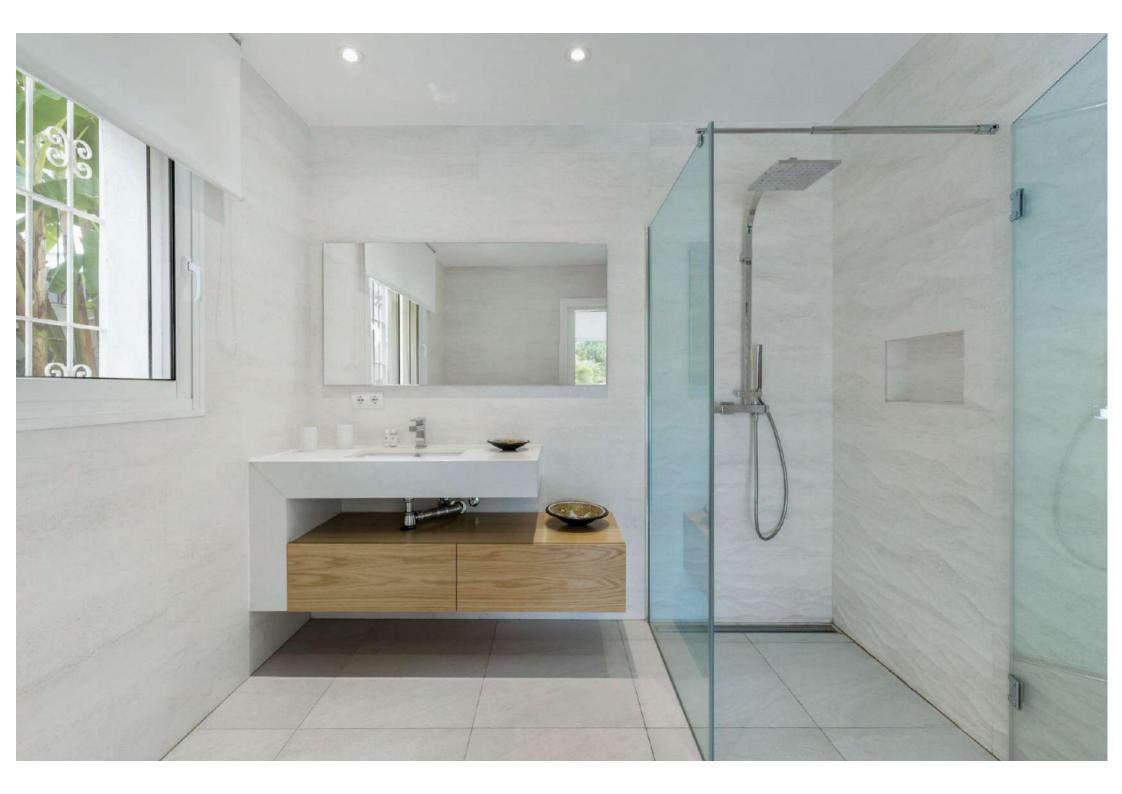

### Main House

- 2 En-suite bathrooms
- 2 Shared bathrooms (rooms dedicated)
- 1 Shared bathroom with independent wc and shower (divided in 2 separate locals one by the other)