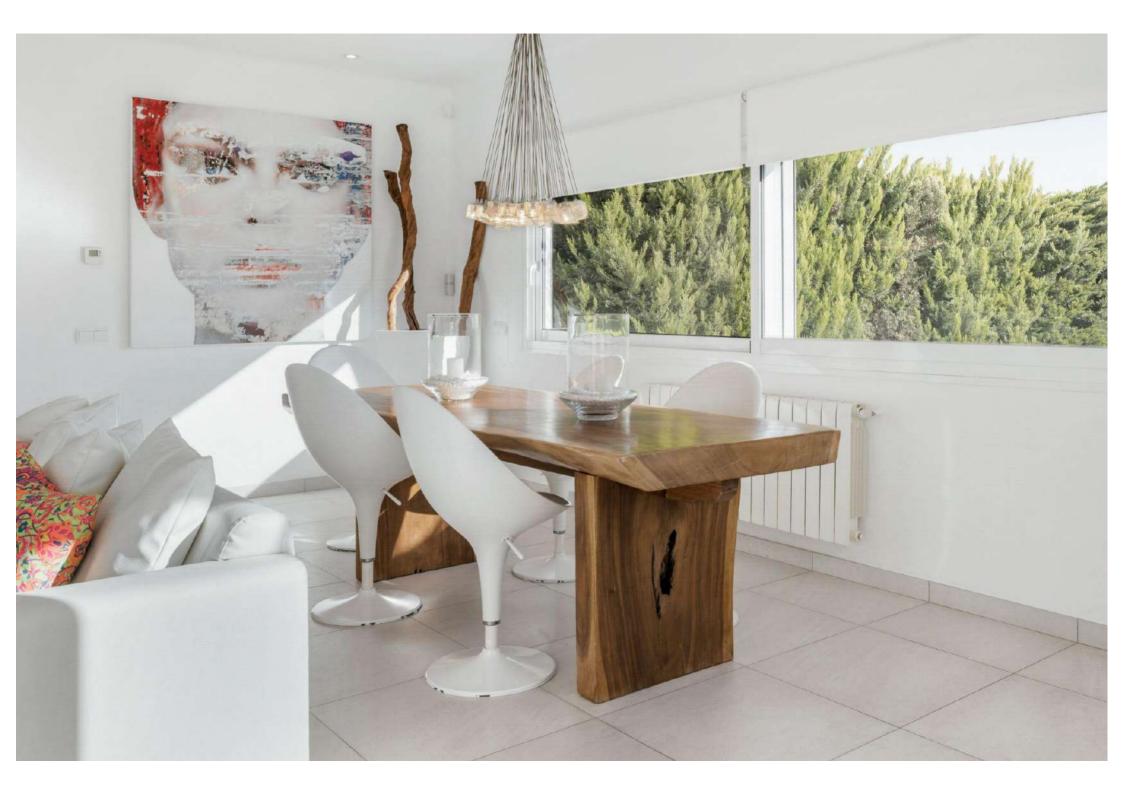

## LIVING AREA

## Main House

- Kitchen and dining area with living room/saloon
- Lounge TV area with large sofa
- ► Gym