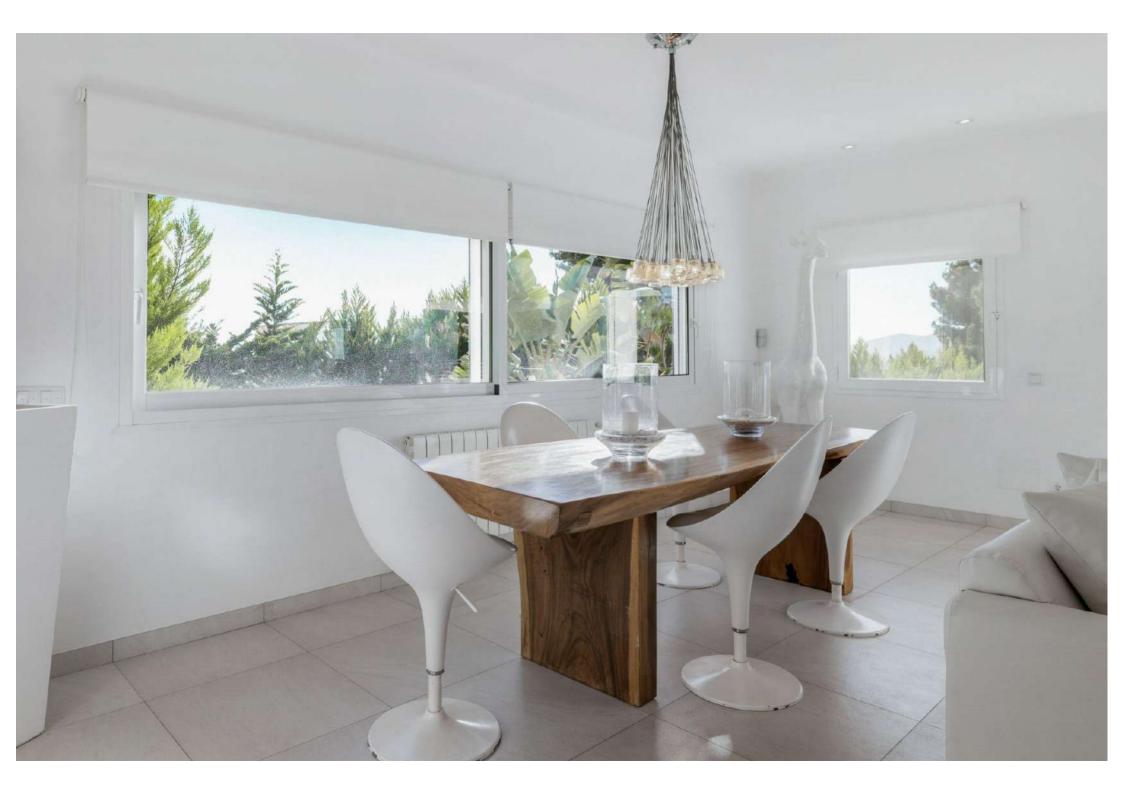

## LIVING AREA

## Main House

- Kitchen and dining area with living room/saloon
- Lounge TV area with large sofa
- ► Gym