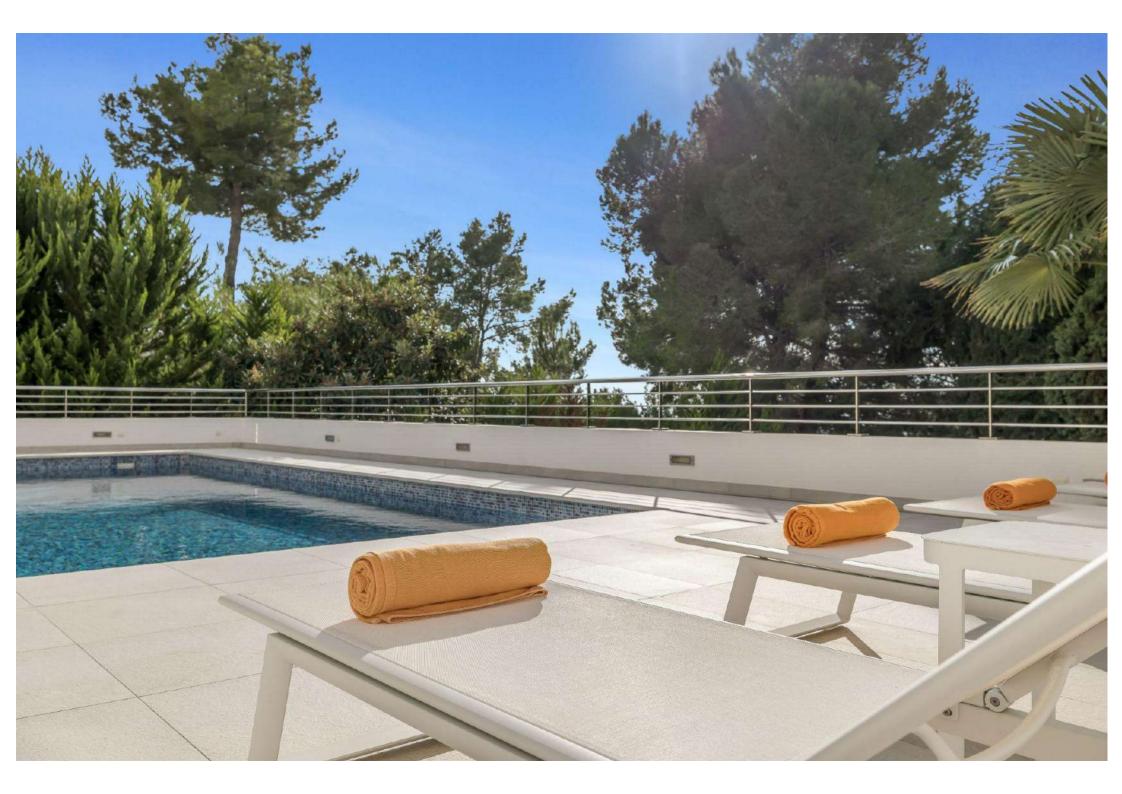

### **Outdoor Area**

- Swimming pool with sunbeds
- Outdoor lounge area with sea view
- Outdoor dining area

## **FACILITIES**

- Sea view Swimming pool Area lounge
- Garden · Air conditioning · Alarm · Safe
  boxes · Fully equipped kitchen · BBQ
- Outdoor dining area
  Wi-Fi
  Smart TV
- Sound system
  Gym
  Laundry
  Dryer
- Washing machine