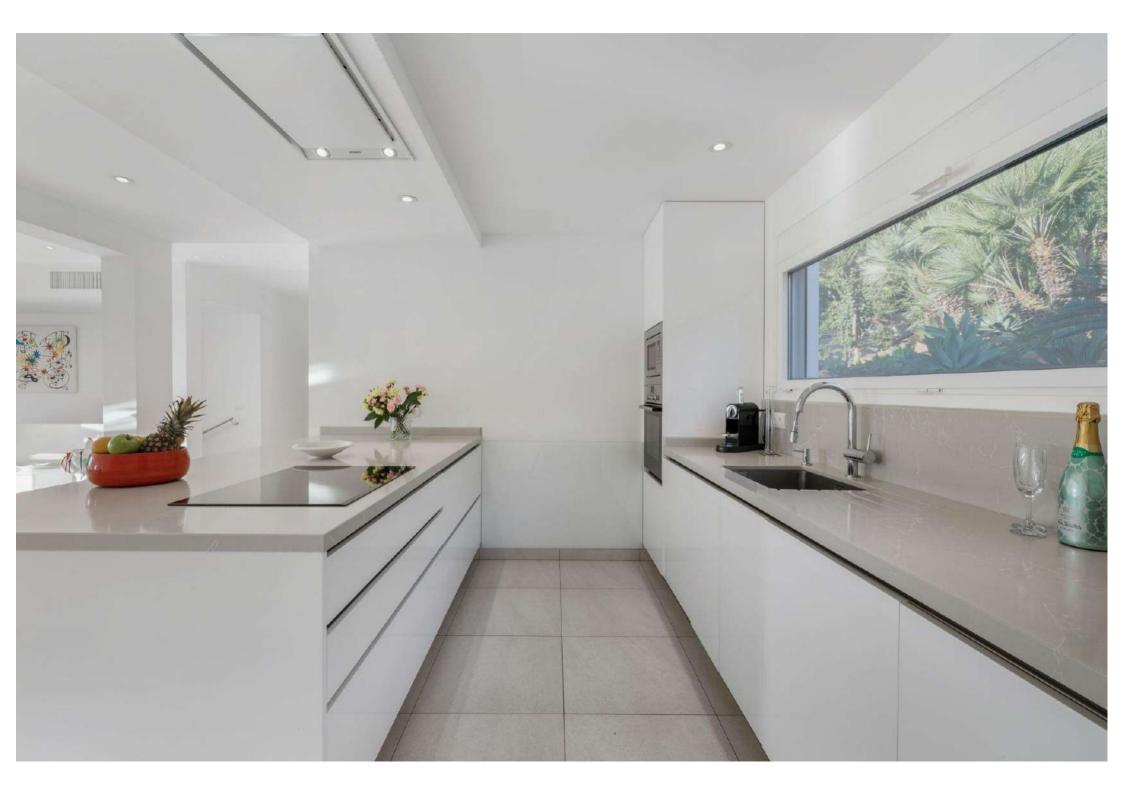

## LIVING AREA

## Main House

- Kitchen and dining area with living room/saloon
- Lounge TV area with large sofa
- ► Gym