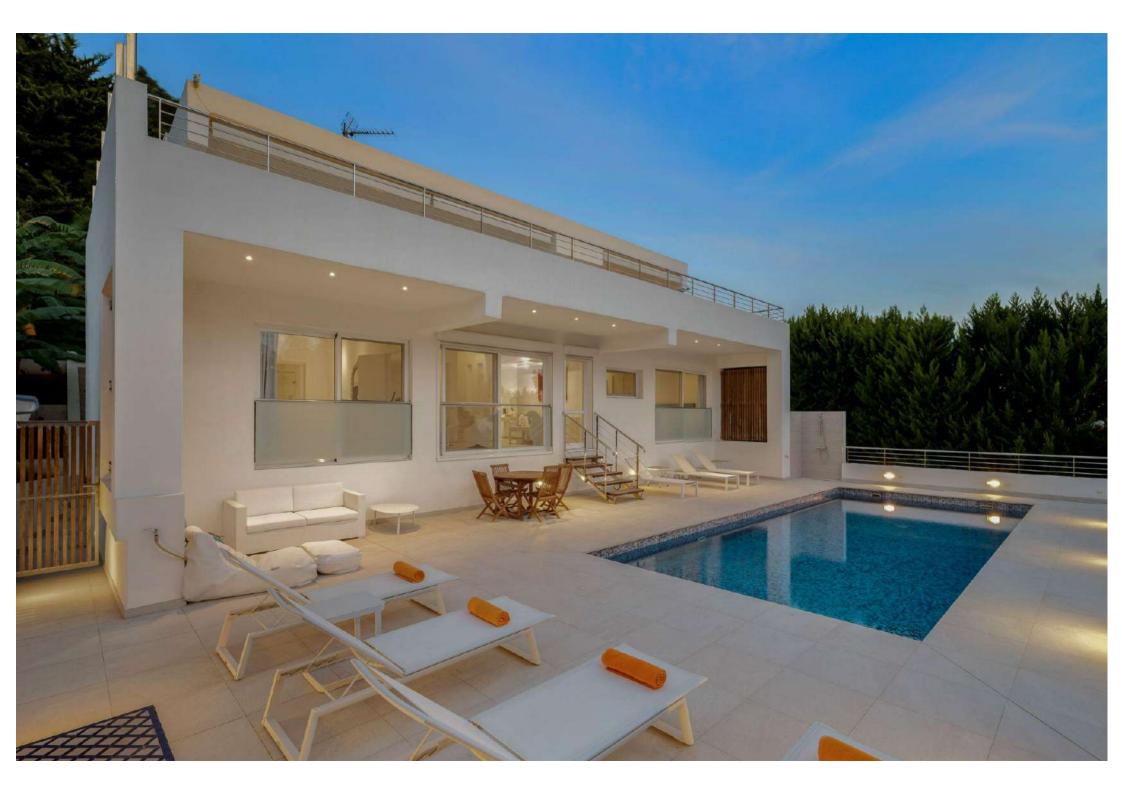

### **Outdoor Area**

- Swimming pool with sunbeds
- Outdoor lounge area with sea view
- Outdoor dining area

## **FACILITIES**

- Sea view Swimming pool Area lounge
- Garden · Air conditioning · Alarm · Safe
  boxes · Fully equipped kitchen · BBQ
- Outdoor dining area
  Wi-Fi
  Smart TV
- Sound system
  Gym
  Laundry
  Dryer
- Washing machine