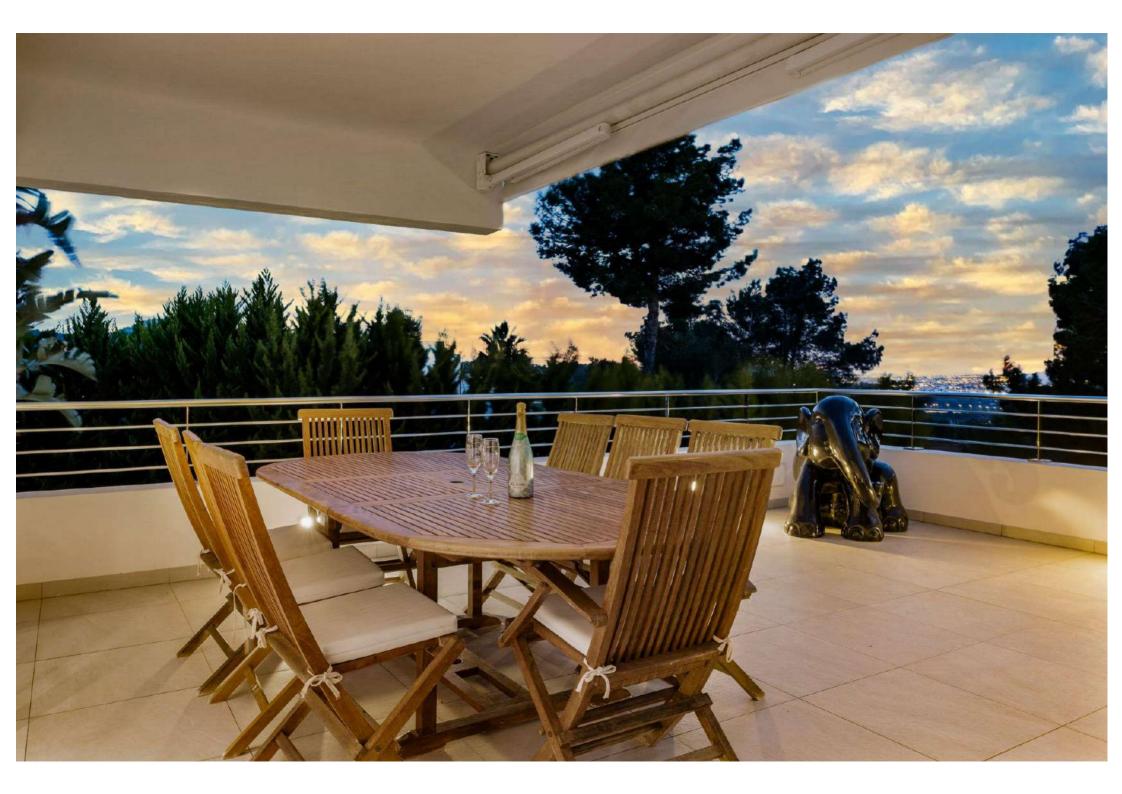

### **Outdoor Area**

- Swimming pool with sunbeds
- Outdoor lounge area with sea view
- Outdoor dining area

## **FACILITIES**

- Sea view Swimming pool Area lounge
- Garden · Air conditioning · Alarm · Safe
  boxes · Fully equipped kitchen · BBQ
- Outdoor dining area
  Wi-Fi
  Smart TV
- Sound system
  Gym
  Laundry
  Dryer
- Washing machine