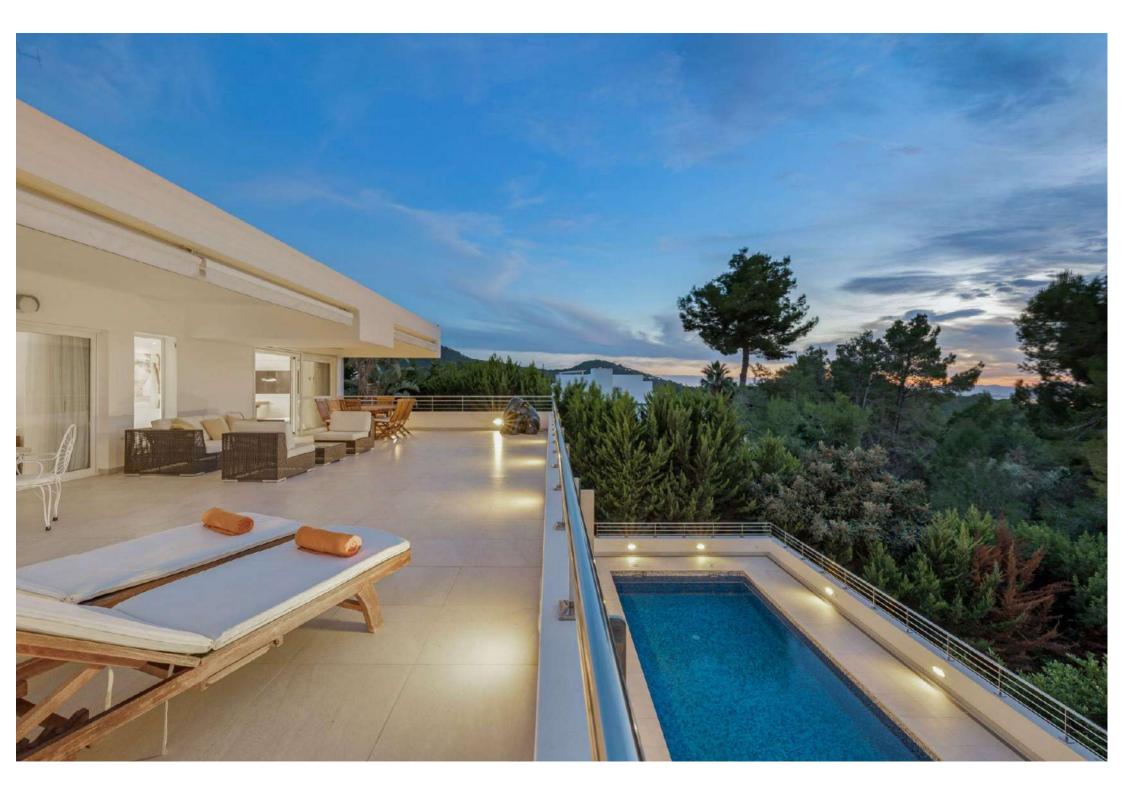

### **Outdoor Area**

- Swimming pool with sunbeds
- Outdoor lounge area with sea view
- Outdoor dining area

## **FACILITIES**

- Sea view Swimming pool Area lounge
- Garden · Air conditioning · Alarm · Safe
  boxes · Fully equipped kitchen · BBQ
- Outdoor dining area
  Wi-Fi
  Smart TV
- Sound system
  Gym
  Laundry
  Dryer
- Washing machine