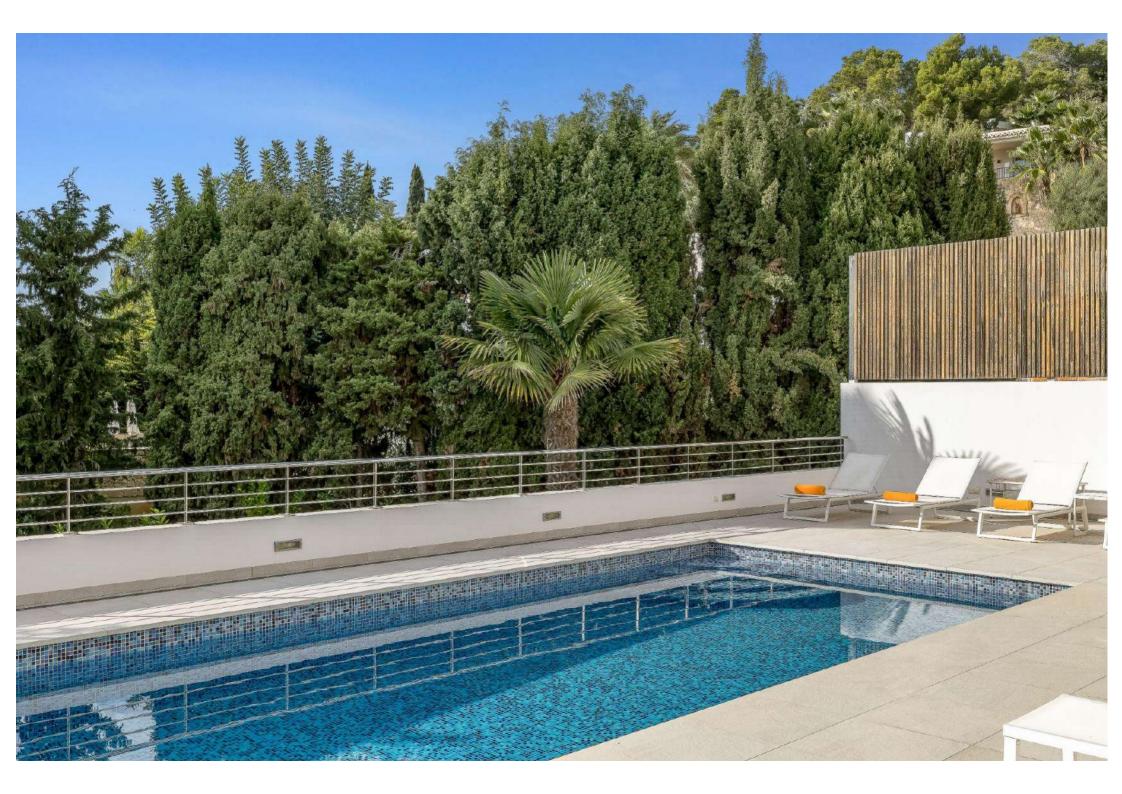

### **Outdoor Area**

- Swimming pool with sunbeds
- Outdoor lounge area with sea view
- Outdoor dining area

## **FACILITIES**

- Sea view Swimming pool Area lounge
- Garden · Air conditioning · Alarm · Safe
  boxes · Fully equipped kitchen · BBQ
- Outdoor dining area
  Wi-Fi
  Smart TV
- Sound system
  Gym
  Laundry
  Dryer
- Washing machine