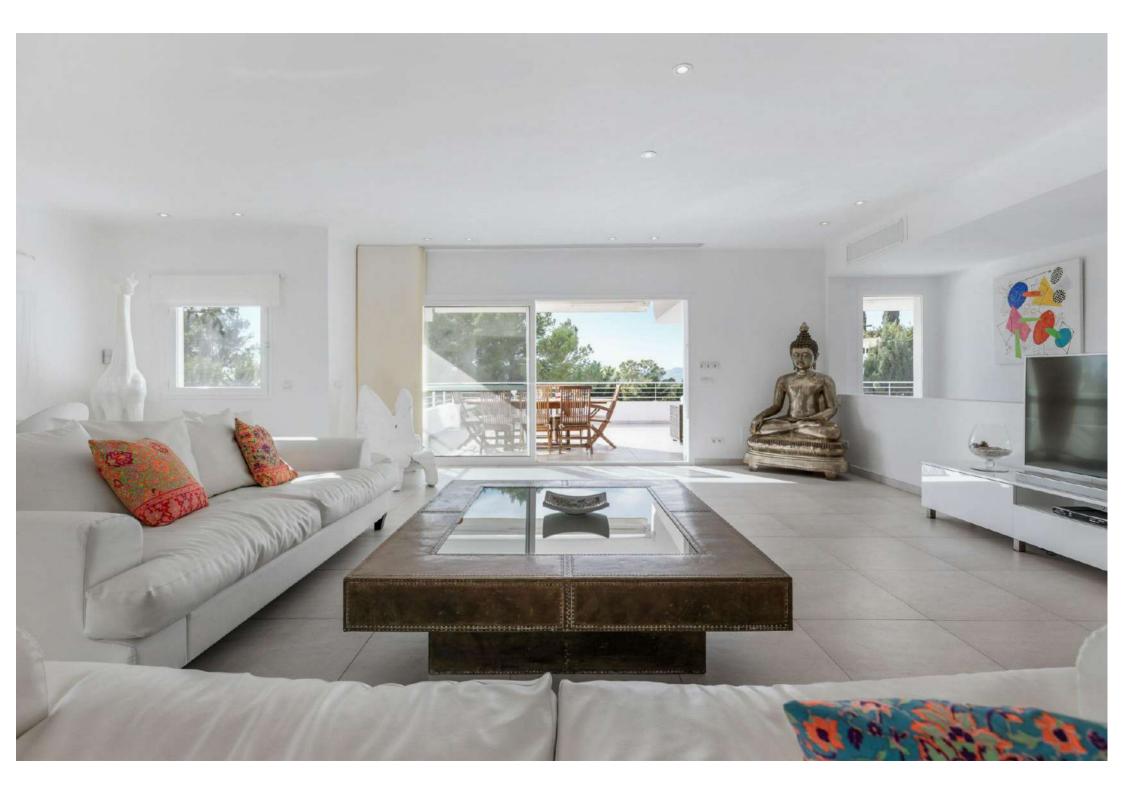

## LIVING AREA

## Main House

- Kitchen and dining area with living room/saloon
- Lounge TV area with large sofa
- ► Gym